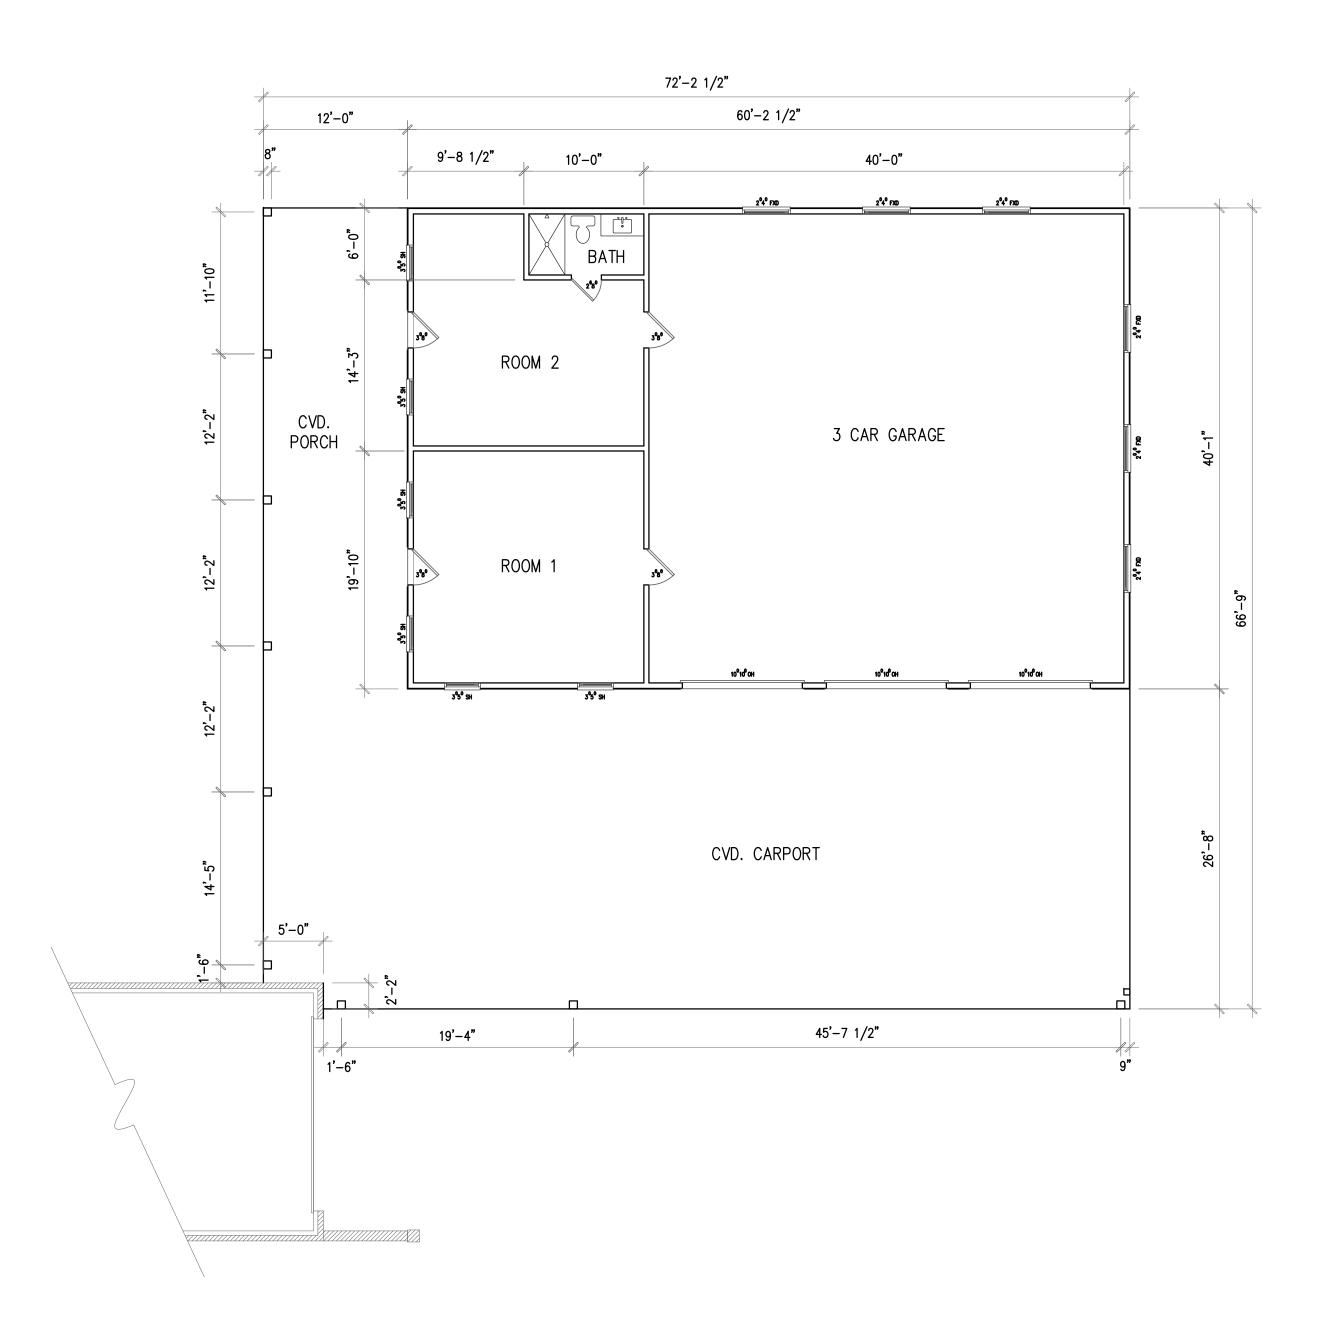

#### **MEMORANDUM**

TO: Rick Crowley, City Manager

CC: Honorable Mayor and City Council

FROM: Ryan Miller, Director of Planning and Zoning

DATE: June 15, 2020

SUBJECT: P2020-019; LOT 9, BLOCK C, REMINGTON PARK, PHASE 2 ADDITION

(ETJ)

Attachments
Development Application
Location Map
Replat

#### **Summary/Background Information**

Discuss and consider a request by Robert Gunby of Royse City Business Ventures for the approval of a *Replat* for Lot 9, Block C, Remington Park, Phase 2 Addition being a 3.04-acre tract of land identified as Lots 1 & 2, Block C, Remington Park, Phase 2 Addition, Rockwall County, Texas, situated within the Extraterritorial Jurisdiction (ETJ) of the City of Rockwall, addressed as 3958 & 3966 Ruger Drive, and take any action necessary.

#### **Plat Information**

- 1. The applicant is requesting to replat a 3.04-acre tract of land identified as Lots 1 & 2, Block C, Remington Park, Phase 2 Addition by removing a lot line and combining the two lots to create Lot 9, Block C, Remington Park, Phase 2 Addition for the purpose of constructing an additional building and providing the necessary easements for the development of the site. The subject property is addressed as 3958 & 3966 Ruger Drive, Rockwall County, Texas, and situated within the Extraterritorial Jurisdiction (ETJ) of the City of Rockwall.
- 2. The purpose of the replat is to provide sufficient information to evaluate and review the general design of the development ensuring compliance with Chapter 38, Subdivisions, of the City's Municipal Code of Ordinances, the City's Standards of Design and Construction Manual, and Exhibit 'A', Subdivision Regulations for Review of Plats in the Extraterritorial Jurisdiction (ETJ) of the City of Rockwall of the Interim Interlocal Agreement between Rockwall County and the City of Rockwall. The proposed replat does meet the intent and stated purpose for development of the site.
- 3. The surveyor has completed the majority of the technical revisions requested by