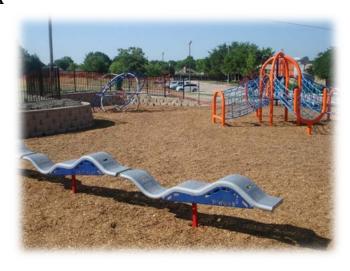

#### CONSTRUCTION OF THE ALL-INCLUSIVE PLAYGROUND AT YELLOW JACKET PARK

Shadesystemsinc.com

One of the Park Design Objectives for the City of Rockwall is to provide recreational opportunities for all abilities and ages for the residents and surrounding populations. In 2015, the City of Rockwall developed and constructed a playground specifically designed to allow children of all abilities to fully participate in outdoor recreation. The all-inclusive playground is located in Yellow Jacket Park and includes: a barrier free playground, shade canopies, music play, interactive panels and classic recreational playground elements.