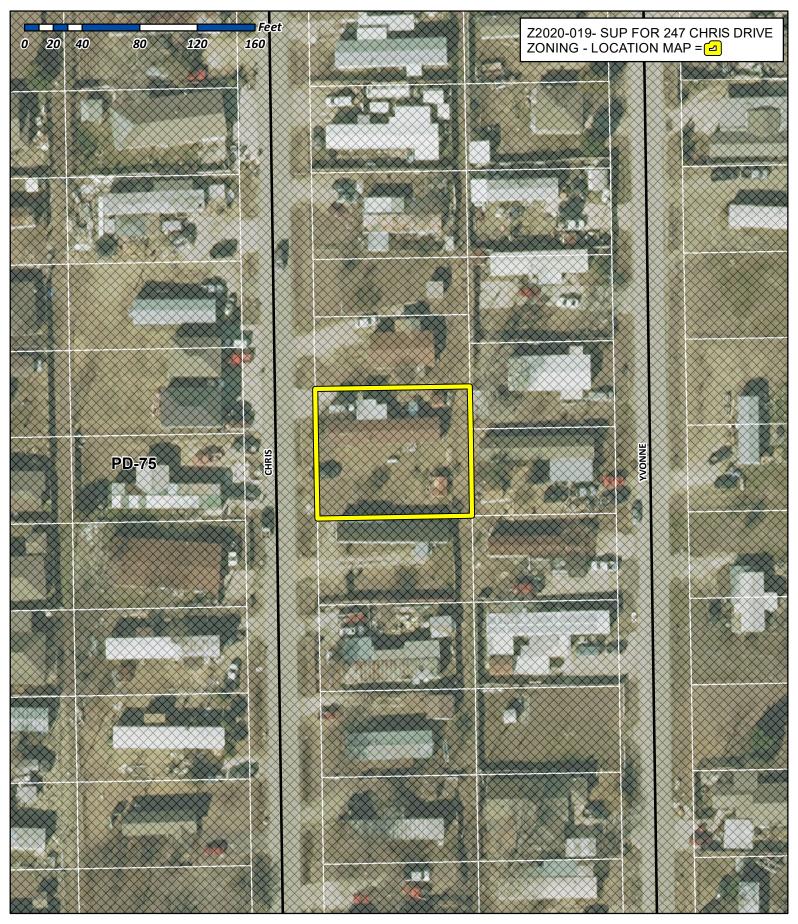

#### XII. Public Hearing Items

- 1. Z2020-018 Hold a public hearing to discuss and consider a request by Rex and Beverly Fithian for the approval of an ordinance for a Specific Use Permit (SUP) for Residential Infill in an Established Subdivision for the purpose of constructing a single-family home on a 3.03-acre parcel of land identified as Lot 1, Block A, Hodgdon Addition, City of Rockwall, Rockwall County, Texas, zoned Single-Family Estate 1.5 (SFE-1.5) District, addressed as 1055 Dalton Road, and take any action necessary (1st Reading).
- 2. Z2020-019 Hold a public hearing to discuss and consider a request by J. W. Jones for the approval of an ordinance for a Specific Use Permit (SUP) for Residential Infill in an Established Subdivision for the purpose of constructing a single-family home on a 0.33-acre parcel of land identified as a portion of Lot 1050 and all of Lot 1051, Rockwall Lake Estates #2 Addition, City of Rockwall, Rockwall County, Texas, zoned Planned Development District 75 (PD-75) for Single-Family 7 (SF-7) District land uses, addressed as 247 Chris Drive, and take any action necessary (1st Reading).
- 3. Z2020-020 Hold a public hearing to discuss and consider a request by Brian Bader on behalf of Victoria Kaprantzas for the approval of an ordinance for a <u>Specific Use Permit (SUP)</u> for <u>Secondary Living Unit/Guest Quarters/Accessory Dwelling Unitand Carport</u> on a 0.81-acre tract of land identified as Tract 27 of the D. Atkins Survey, Abstract No. 1, City of Rockwall, Rockwall County, Texas, zoned Single-Family 10 (SF-10) District, situated within the Scenic Overlay (SOV) District, addressed as 1308 Ridge Road, and take any action necessary (1st Reading).
- 4. Z2020-021 Hold a public hearing to discuss and consider a request by Donald and Cathy Wallace for the approval of an ordinance for a Zoning Change from an Agricultural (AG) District to a Single-Family Estate 2.0 (SFE-2.0) District for a four (4) acre tract of land identified as a portion of Tract 44-01 of the W. W. Ford Survey, Abstract No. 80, City of Rockwall, Rockwall County, Texas, zoned Agricultural (AG) District, generally located northeast of the intersection of H. Wallace Lane and Horizon Road [FM-3097], and take any action necessary (1st Reading).
- **5. Z2020-022** Hold a public hearing to discuss and consider a request by Brad Johnson for the approval of an **ordinance** for a *Specific Use Permit (SUP)* for *Detached Garage* that exceeds the maximum square footage on a 0.666-acre parcel of land identified as Block 38 of the B. F. Boydston Addition, City of Rockwall, Rockwall County, Texas, zoned Single-Family 7 (SF-7) District, addressed as 803 Kernodle Street, and take any action necessary **(1st Reading).**