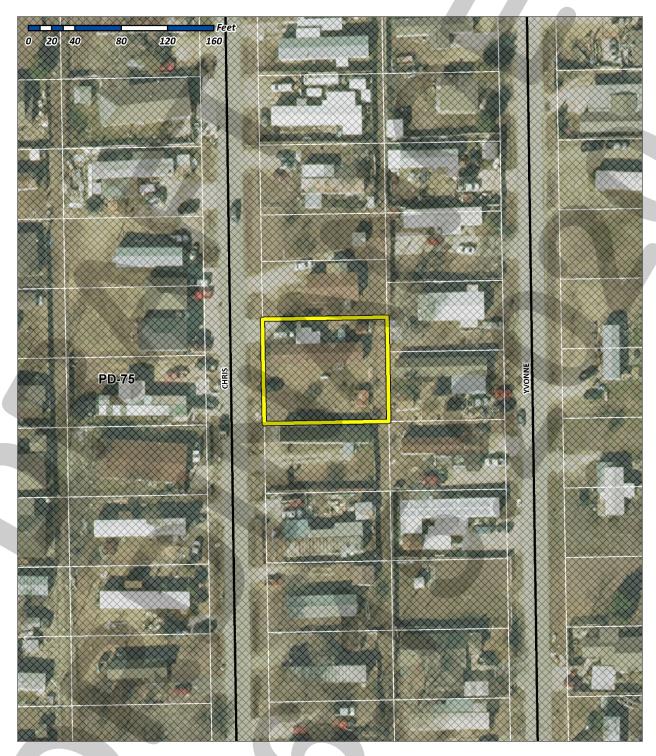

#### XII. Public Hearing Items

- 1. Z2020-018 Hold a public hearing to discuss and consider a request by Rex and Beverly Fithian for the approval of an ordinance for a Specific Use Permit (SUP) for Residential Infill in an Established Subdivision for the purpose of constructing a single-family home on a 3.03-acre parcel of land identified as Lot 1, Block A, Hodgdon Addition, City of Rockwall, Rockwall County, Texas, zoned Single-Family Estate 1.5 (SFE-1.5) District, addressed as 1055 Dalton Road, and take any action necessary (1st Reading).
- 2. Z2020-019 Hold a public hearing to discuss and consider a request by J. W. Jones for the approval of an ordinance for a Specific Use Permit (SUP) for Residential Infill in an Established Subdivision for the purpose of constructing a single-family home on a 0.33-acre parcel of land identified as a portion of Lot 1050 and all of Lot 1051, Rockwall Lake Estates #2 Addition, City of Rockwall, Rockwall County, Texas, zoned Planned Development District 75 (PD-75) for Single-Family 7 (SF-7) District land uses, addressed as 247 Chris Drive, and take any action necessary (1st Reading).
- 3. Z2020-020 Hold a public hearing to discuss and consider a request by Brian Bader on behalf of Victoria Kaprantzas for the approval of an ordinance for a <u>Specific Use Permit (SUP)</u> for <u>Secondary Living Unit/Guest Quarters/Accessory Dwelling Unitand Carport</u> on a 0.81-acre tract of land identified as Tract 27 of the D. Atkins Survey, Abstract No. 1, City of Rockwall, Rockwall County, Texas, zoned Single-Family 10 (SF-10) District, situated within the Scenic Overlay (SOV) District, addressed as 1308 Ridge Road, and take any action necessary (1st Reading).
- 4. Z2020-021 Hold a public hearing to discuss and consider a request by Donald and Cathy Wallace for the approval of an ordinance for a Zoning Change from an Agricultural (AG) District to a Single-Family Estate 2.0 (SFE-2.0) District for a four (4) acre tract of land identified as a portion of Tract 44-01 of the W. W. Ford Survey, Abstract No. 80, City of Rockwall, Rockwall County, Texas, zoned Agricultural (AG) District, generally located northeast of the intersection of H. Wallace Lane and Horizon Road [FM-3097], and take any action necessary (1st Reading).
- **5. Z2020-022** Hold a public hearing to discuss and consider a request by Brad Johnson for the approval of an **ordinance** for a *Specific Use Permit (SUP)* for *Detached Garage* that exceeds the maximum square footage on a 0.666-acre parcel of land identified as Block 38 of the B. F. Boydston Addition, City of Rockwall, Rockwall County, Texas, zoned Single-Family 7 (SF-7) District, addressed as 803 Kernodle Street, and take any action necessary **(1st Reading).**