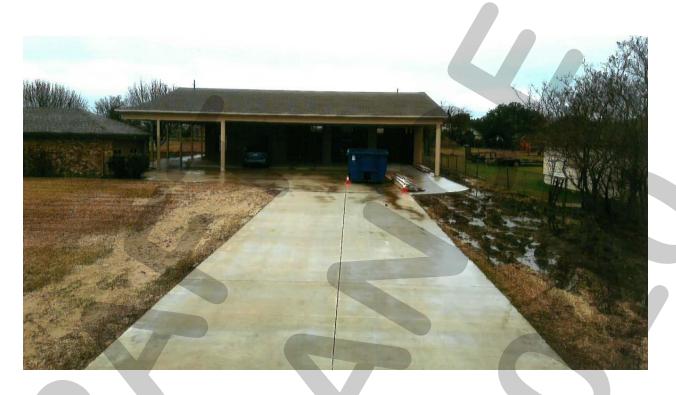

#### **MEMORANDUM**

TO: Rick Crowley, City Manager

CC: Honorable Mayor and City Council

FROM: Ryan Miller, Director of Planning and Zoning

DATE: June 15, 2020

SUBJECT: P2020-019; LOT 9, BLOCK C, REMINGTON PARK, PHASE 2 ADDITION

#### **Summary/Background Information**

Discuss and consider a request by Robert Gunby of Royse City Business Ventures for the approval of a *Replat* for Lot 9, Block C, Remington Park, Phase 2 Addition being a 3.04-acre tract of land identified as Lots 1 & 2, Block C, Remington Park, Phase 2 Addition, Rockwall County, Texas, situated within the Extraterritorial Jurisdiction (ETJ) of the City of Rockwall, addressed as 3958 & 3966 Ruger Drive, and take any action necessary.

#### **Plat Information**

- 1. The applicant is requesting to replat a 3.04-acre tract of land identified as Lots 1 & 2, Block C, Remington Park, Phase 2 Addition by removing a lot line and combining the two lots to create Lot 9, Block C, Remington Park, Phase 2 Addition for the purpose of constructing an additional building and providing the necessary easements for the development of the site. The subject property is addressed as 3958 & 3966 Ruger Drive, Rockwall County, Texas, and situated within the Extraterritorial Jurisdiction (ETJ) of the City of Rockwall.
- 2. The purpose of the replat is to provide sufficient information to evaluate and review the general design of the development ensuring compliance with Chapter 38, Subdivisions, of the City's Municipal Code of Ordinances, the City's Standards of Design and Construction Manual, and Exhibit 'A', Subdivision Regulations for Review of Plats in the Extraterritorial Jurisdiction (ETJ) of the City of Rockwall of the Interim Interlocal Agreement between Rockwall County and the City of Rockwall. The proposed replat does meet the intent and stated purpose for development of the site.
- 3. The surveyor has completed the majority of the technical revisions requested by