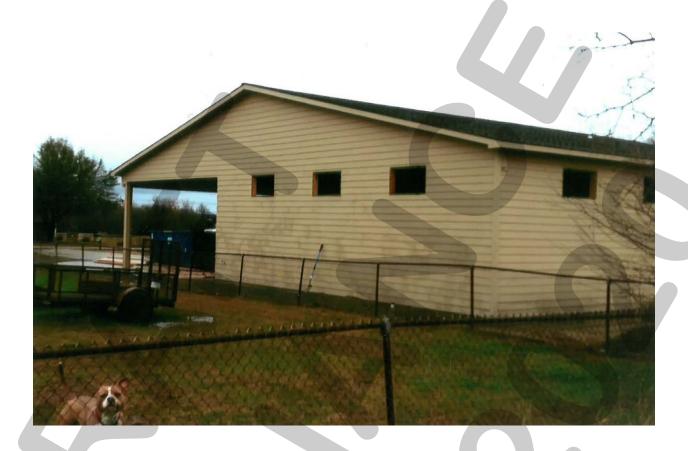

#### **MEMORANDUM**

TO: Rick Crowley, City Manager

CC: Honorable Mayor and City Council

FROM: Ryan Miller, Director of Planning and Zoning

DATE: June 15, 2020

SUBJECT: P2020-019; LOT 9, BLOCK C, REMINGTON PARK, PHASE 2 ADDITION

#### **Summary/Background Information**

Discuss and consider a request by Robert Gunby of Royse City Business Ventures for the approval of a *Replat* for Lot 9, Block C, Remington Park, Phase 2 Addition being a 3.04-acre tract of land identified as Lots 1 & 2, Block C, Remington Park, Phase 2 Addition, Rockwall County, Texas, situated within the Extraterritorial Jurisdiction (ETJ) of the City of Rockwall, addressed as 3958 & 3966 Ruger Drive, and take any action necessary.

#### **Plat Information**

- 1. The applicant is requesting to replat a 3.04-acre tract of land identified as Lots 1 & 2, Block C, Remington Park, Phase 2 Addition by removing a lot line and combining the two lots to create Lot 9, Block C, Remington Park, Phase 2 Addition for the purpose of constructing an additional building and providing the necessary easements for the development of the site. The subject property is addressed as 3958 & 3966 Ruger Drive, Rockwall County, Texas, and situated within the Extraterritorial Jurisdiction (ETJ) of the City of Rockwall.
- 2. The purpose of the replat is to provide sufficient information to evaluate and review the general design of the development ensuring compliance with Chapter 38, Subdivisions, of the City's Municipal Code of Ordinances, the City's Standards of Design and Construction Manual, and Exhibit 'A', Subdivision Regulations for Review of Plats in the Extraterritorial Jurisdiction (ETJ) of the City of Rockwall of the Interim Interlocal Agreement between Rockwall County and the City of Rockwall. The proposed replat does meet the intent and stated purpose for development of the site.
- 3. The surveyor has completed the majority of the technical revisions requested by