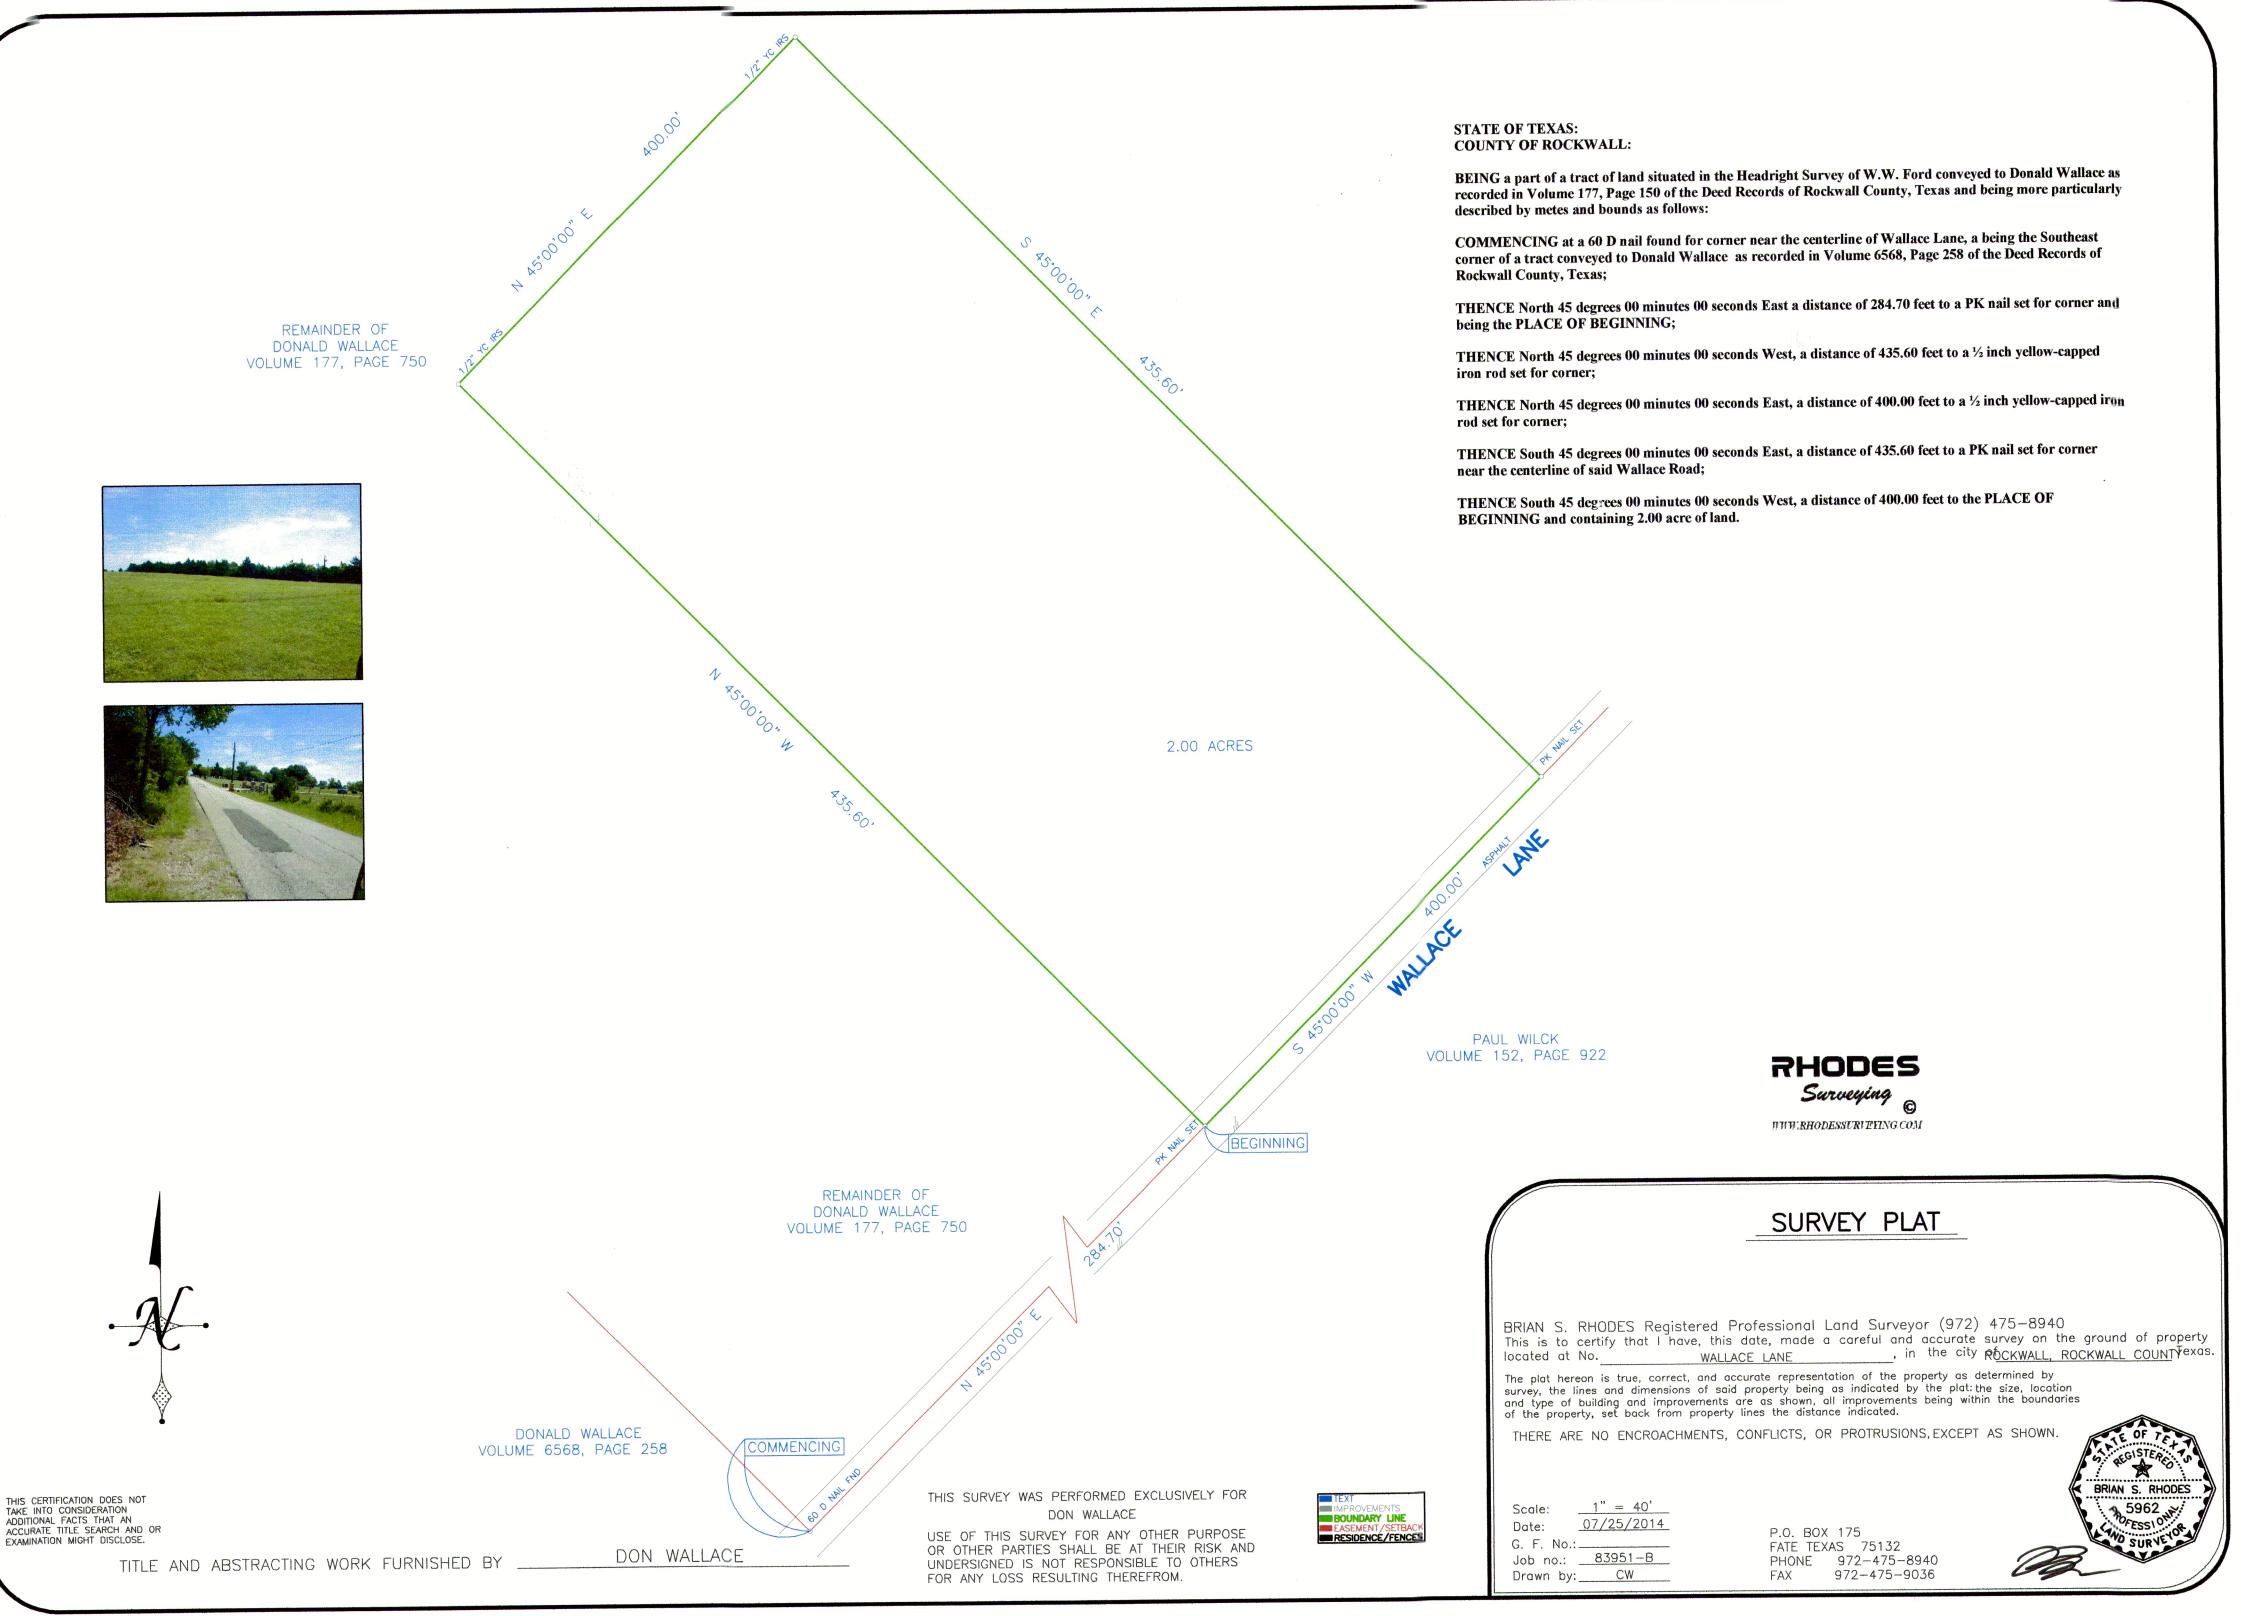

#### XII. Public Hearing Items

- 1. Z2020-018 Hold a public hearing to discuss and consider a request by Rex and Beverly Fithian for the approval of an ordinance for a Specific Use Permit (SUP) for Residential Infill in an Established Subdivision for the purpose of constructing a single-family home on a 3.03-acre parcel of land identified as Lot 1, Block A, Hodgdon Addition, City of Rockwall, Rockwall County, Texas, zoned Single-Family Estate 1.5 (SFE-1.5) District, addressed as 1055 Dalton Road, and take any action necessary (1st Reading).
- 2. Z2020-019 Hold a public hearing to discuss and consider a request by J. W. Jones for the approval of an ordinance for a Specific Use Permit (SUP) for Residential Infill in an Established Subdivision for the purpose of constructing a single-family home on a 0.33-acre parcel of land identified as a portion of Lot 1050 and all of Lot 1051, Rockwall Lake Estates #2 Addition, City of Rockwall, Rockwall County, Texas, zoned Planned Development District 75 (PD-75) for Single-Family 7 (SF-7) District land uses, addressed as 247 Chris Drive, and take any action necessary (1st Reading).
- 3. Z2020-020 Hold a public hearing to discuss and consider a request by Brian Bader on behalf of Victoria Kaprantzas for the approval of an ordinance for a <u>Specific Use Permit (SUP)</u> for <u>Secondary Living Unit/Guest Quarters/Accessory Dwelling Unitand Carport</u> on a 0.81-acre tract of land identified as Tract 27 of the D. Atkins Survey, Abstract No. 1, City of Rockwall, Rockwall County, Texas, zoned Single-Family 10 (SF-10) District, situated within the Scenic Overlay (SOV) District, addressed as 1308 Ridge Road, and take any action necessary (1st Reading).
- 4. Z2020-021 Hold a public hearing to discuss and consider a request by Donald and Cathy Wallace for the approval of an ordinance for a Zoning Change from an Agricultural (AG) District to a Single-Family Estate 2.0 (SFE-2.0) District for a four (4) acre tract of land identified as a portion of Tract 44-01 of the W. W. Ford Survey, Abstract No. 80, City of Rockwall, Rockwall County, Texas, zoned Agricultural (AG) District, generally located northeast of the intersection of H. Wallace Lane and Horizon Road [FM-3097], and take any action necessary (1st Reading).
- **5. Z2020-022** Hold a public hearing to discuss and consider a request by Brad Johnson for the approval of an **ordinance** for a *Specific Use Permit (SUP)* for *Detached Garage* that exceeds the maximum square footage on a 0.666-acre parcel of land identified as Block 38 of the B. F. Boydston Addition, City of Rockwall, Rockwall County, Texas, zoned Single-Family 7 (SF-7) District, addressed as 803 Kernodle Street, and take any action necessary **(1st Reading).**