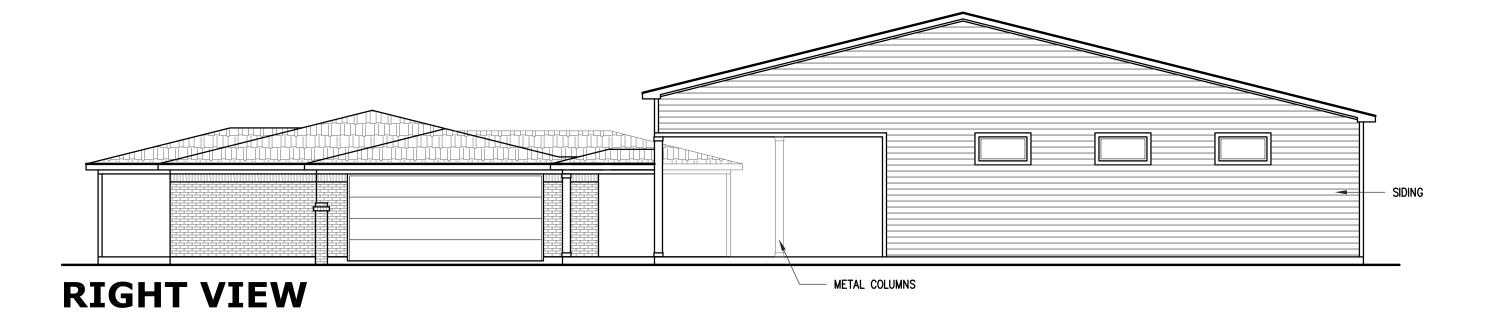

#### XIII. Action Items

1. **Z2020-016** - Discuss and consider a request by Chris Kehrer of Titan Contractors on behalf of the owner David Choate for the approval of an **ordinance** for a *Specific Use Permit (SUP)* for a *Guest Quarters/Secondary Living Unit/Accessory Dwelling Unit* and *Carport* that does not conform to the requirements of the Unified Development Code (UDC) on a one (1) acre parcel of land identified as Lot 8, Block B, Zion Hill Addition, City of Rockwall, Rockwall County, Texas, zoned Single-Family 1 (SF-1) District, addressed as 844 Zion Hill Circle, and take any action necessary **(1st Reading).** 