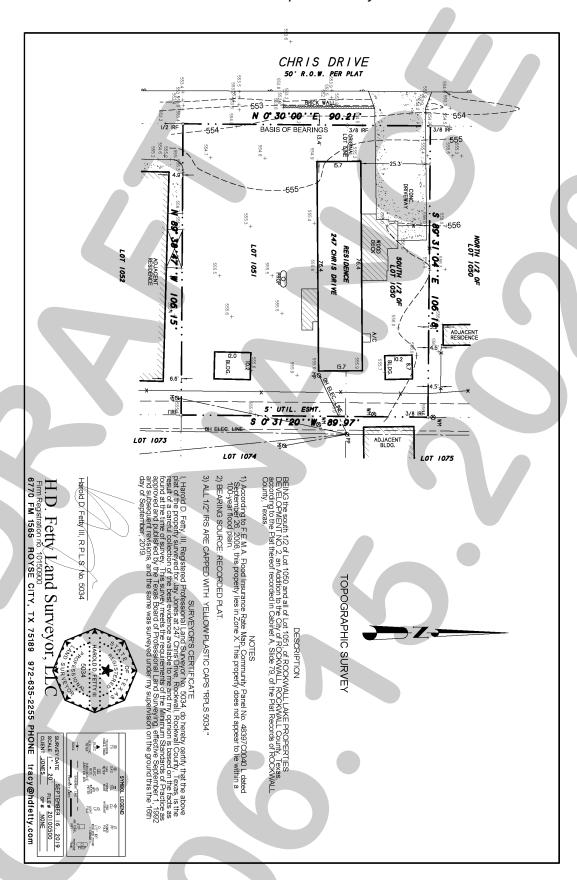

#### XII. Public Hearing Items

- 1. Z2020-018 Hold a public hearing to discuss and consider a request by Rex and Beverly Fithian for the approval of an ordinance for a Specific Use Permit (SUP) for Residential Infill in an Established Subdivision for the purpose of constructing a single-family home on a 3.03-acre parcel of land identified as Lot 1, Block A, Hodgdon Addition, City of Rockwall, Rockwall County, Texas, zoned Single-Family Estate 1.5 (SFE-1.5) District, addressed as 1055 Dalton Road, and take any action necessary (1st Reading).
- 2. Z2020-019 Hold a public hearing to discuss and consider a request by J. W. Jones for the approval of an ordinance for a Specific Use Permit (SUP) for Residential Infill in an Established Subdivision for the purpose of constructing a single-family home on a 0.33-acre parcel of land identified as a portion of Lot 1050 and all of Lot 1051, Rockwall Lake Estates #2 Addition, City of Rockwall, Rockwall County, Texas, zoned Planned Development District 75 (PD-75) for Single-Family 7 (SF-7) District land uses, addressed as 247 Chris Drive, and take any action necessary (1st Reading).
- 3. Z2020-020 Hold a public hearing to discuss and consider a request by Brian Bader on behalf of Victoria Kaprantzas for the approval of an ordinance for a <u>Specific Use Permit (SUP)</u> for <u>Secondary Living Unit/Guest Quarters/Accessory Dwelling Unitand Carport</u> on a 0.81-acre tract of land identified as Tract 27 of the D. Atkins Survey, Abstract No. 1, City of Rockwall, Rockwall County, Texas, zoned Single-Family 10 (SF-10) District, situated within the Scenic Overlay (SOV) District, addressed as 1308 Ridge Road, and take any action necessary (1st Reading).
- 4. Z2020-021 Hold a public hearing to discuss and consider a request by Donald and Cathy Wallace for the approval of an ordinance for a Zoning Change from an Agricultural (AG) District to a Single-Family Estate 2.0 (SFE-2.0) District for a four (4) acre tract of land identified as a portion of Tract 44-01 of the W. W. Ford Survey, Abstract No. 80, City of Rockwall, Rockwall County, Texas, zoned Agricultural (AG) District, generally located northeast of the intersection of H. Wallace Lane and Horizon Road [FM-3097], and take any action necessary (1st Reading).
- **5. Z2020-022** Hold a public hearing to discuss and consider a request by Brad Johnson for the approval of an **ordinance** for a *Specific Use Permit (SUP)* for *Detached Garage* that exceeds the maximum square footage on a 0.666-acre parcel of land identified as Block 38 of the B. F. Boydston Addition, City of Rockwall, Rockwall County, Texas, zoned Single-Family 7 (SF-7) District, addressed as 803 Kernodle Street, and take any action necessary **(1st Reading).**