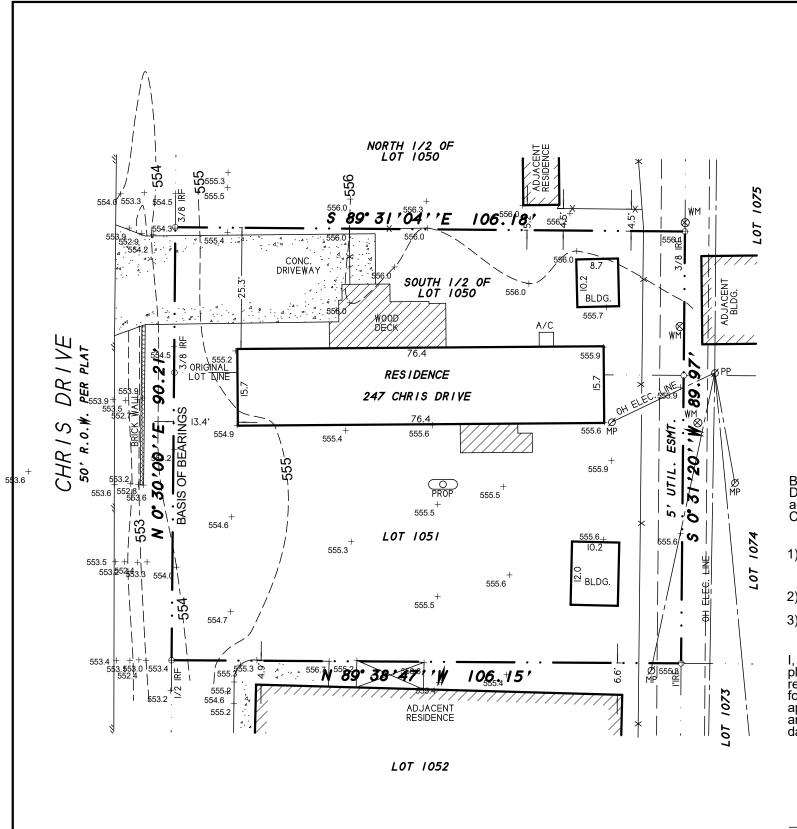

#### XII. Public Hearing Items

- 1. Z2020-018 Hold a public hearing to discuss and consider a request by Rex and Beverly Fithian for the approval of an ordinance for a Specific Use Permit (SUP) for Residential Infill in an Established Subdivision for the purpose of constructing a single-family home on a 3.03-acre parcel of land identified as Lot 1, Block A, Hodgdon Addition, City of Rockwall, Rockwall County, Texas, zoned Single-Family Estate 1.5 (SFE-1.5) District, addressed as 1055 Dalton Road, and take any action necessary (1st Reading).
- 2. Z2020-019 Hold a public hearing to discuss and consider a request by J. W. Jones for the approval of an ordinance for a Specific Use Permit (SUP) for Residential Infill in an Established Subdivision for the purpose of constructing a single-family home on a 0.33-acre parcel of land identified as a portion of Lot 1050 and all of Lot 1051, Rockwall Lake Estates #2 Addition, City of Rockwall, Rockwall County, Texas, zoned Planned Development District 75 (PD-75) for Single-Family 7 (SF-7) District land uses, addressed as 247 Chris Drive, and take any action necessary (1st Reading).
- 3. Z2020-020 Hold a public hearing to discuss and consider a request by Brian Bader on behalf of Victoria Kaprantzas for the approval of an ordinance for a <u>Specific Use Permit (SUP)</u> for <u>Secondary Living Unit/Guest Quarters/Accessory Dwelling Unitand Carport</u> on a 0.81-acre tract of land identified as Tract 27 of the D. Atkins Survey, Abstract No. 1, City of Rockwall, Rockwall County, Texas, zoned Single-Family 10 (SF-10) District, situated within the Scenic Overlay (SOV) District, addressed as 1308 Ridge Road, and take any action necessary (1st Reading).
- 4. Z2020-021 Hold a public hearing to discuss and consider a request by Donald and Cathy Wallace for the approval of an ordinance for a Zoning Change from an Agricultural (AG) District to a Single-Family Estate 2.0 (SFE-2.0) District for a four (4) acre tract of land identified as a portion of Tract 44-01 of the W. W. Ford Survey, Abstract No. 80, City of Rockwall, Rockwall County, Texas, zoned Agricultural (AG) District, generally located northeast of the intersection of H. Wallace Lane and Horizon Road [FM-3097], and take any action necessary (1st Reading).
- **5. Z2020-022** Hold a public hearing to discuss and consider a request by Brad Johnson for the approval of an **ordinance** for a *Specific Use Permit (SUP)* for *Detached Garage* that exceeds the maximum square footage on a 0.666-acre parcel of land identified as Block 38 of the B. F. Boydston Addition, City of Rockwall, Rockwall County, Texas, zoned Single-Family 7 (SF-7) District, addressed as 803 Kernodle Street, and take any action necessary **(1st Reading).**