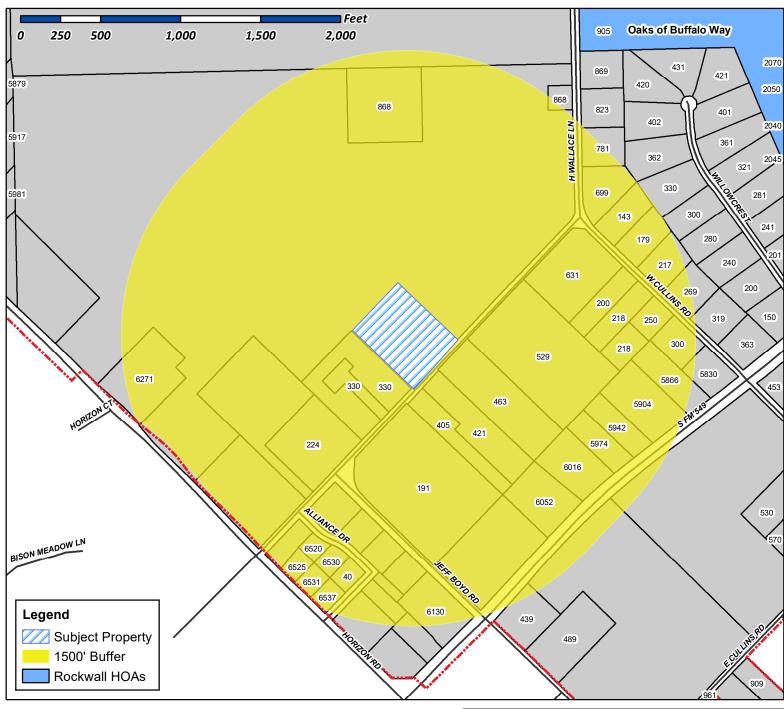

#### XII. Public Hearing Items

- 1. Z2020-018 Hold a public hearing to discuss and consider a request by Rex and Beverly Fithian for the approval of an ordinance for a Specific Use Permit (SUP) for Residential Infill in an Established Subdivision for the purpose of constructing a single-family home on a 3.03-acre parcel of land identified as Lot 1, Block A, Hodgdon Addition, City of Rockwall, Rockwall County, Texas, zoned Single-Family Estate 1.5 (SFE-1.5) District, addressed as 1055 Dalton Road, and take any action necessary (1st Reading).
- 2. Z2020-019 Hold a public hearing to discuss and consider a request by J. W. Jones for the approval of an ordinance for a Specific Use Permit (SUP) for Residential Infill in an Established Subdivision for the purpose of constructing a single-family home on a 0.33-acre parcel of land identified as a portion of Lot 1050 and all of Lot 1051, Rockwall Lake Estates #2 Addition, City of Rockwall, Rockwall County, Texas, zoned Planned Development District 75 (PD-75) for Single-Family 7 (SF-7) District land uses, addressed as 247 Chris Drive, and take any action necessary (1st Reading).
- 3. Z2020-020 Hold a public hearing to discuss and consider a request by Brian Bader on behalf of Victoria Kaprantzas for the approval of an ordinance for a <u>Specific Use Permit (SUP)</u> for <u>Secondary Living Unit/Guest Quarters/Accessory Dwelling Unitand Carport</u> on a 0.81-acre tract of land identified as Tract 27 of the D. Atkins Survey, Abstract No. 1, City of Rockwall, Rockwall County, Texas, zoned Single-Family 10 (SF-10) District, situated within the Scenic Overlay (SOV) District, addressed as 1308 Ridge Road, and take any action necessary (1st Reading).
- 4. Z2020-021 Hold a public hearing to discuss and consider a request by Donald and Cathy Wallace for the approval of an ordinance for a Zoning Change from an Agricultural (AG) District to a Single-Family Estate 2.0 (SFE-2.0) District for a four (4) acre tract of land identified as a portion of Tract 44-01 of the W. W. Ford Survey, Abstract No. 80, City of Rockwall, Rockwall County, Texas, zoned Agricultural (AG) District, generally located northeast of the intersection of H. Wallace Lane and Horizon Road [FM-3097], and take any action necessary (1st Reading).
- **5. Z2020-022** Hold a public hearing to discuss and consider a request by Brad Johnson for the approval of an **ordinance** for a *Specific Use Permit (SUP)* for *Detached Garage* that exceeds the maximum square footage on a 0.666-acre parcel of land identified as Block 38 of the B. F. Boydston Addition, City of Rockwall, Rockwall County, Texas, zoned Single-Family 7 (SF-7) District, addressed as 803 Kernodle Street, and take any action necessary **(1st Reading).**