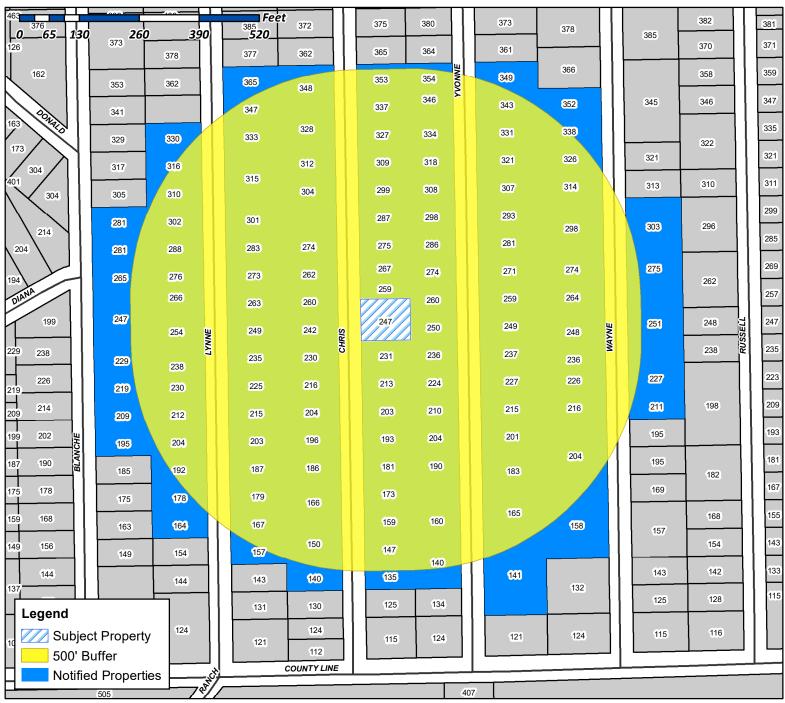

#### XII. Public Hearing Items

- 1. Z2020-018 Hold a public hearing to discuss and consider a request by Rex and Beverly Fithian for the approval of an ordinance for a Specific Use Permit (SUP) for Residential Infill in an Established Subdivision for the purpose of constructing a single-family home on a 3.03-acre parcel of land identified as Lot 1, Block A, Hodgdon Addition, City of Rockwall, Rockwall County, Texas, zoned Single-Family Estate 1.5 (SFE-1.5) District, addressed as 1055 Dalton Road, and take any action necessary (1st Reading).
- 2. Z2020-019 Hold a public hearing to discuss and consider a request by J. W. Jones for the approval of an ordinance for a Specific Use Permit (SUP) for Residential Infill in an Established Subdivision for the purpose of constructing a single-family home on a 0.33-acre parcel of land identified as a portion of Lot 1050 and all of Lot 1051, Rockwall Lake Estates #2 Addition, City of Rockwall, Rockwall County, Texas, zoned Planned Development District 75 (PD-75) for Single-Family 7 (SF-7) District land uses, addressed as 247 Chris Drive, and take any action necessary (1st Reading).
- 3. Z2020-020 Hold a public hearing to discuss and consider a request by Brian Bader on behalf of Victoria Kaprantzas for the approval of an ordinance for a <u>Specific Use Permit (SUP)</u> for <u>Secondary Living Unit/Guest Quarters/Accessory Dwelling Unitand Carport</u> on a 0.81-acre tract of land identified as Tract 27 of the D. Atkins Survey, Abstract No. 1, City of Rockwall, Rockwall County, Texas, zoned Single-Family 10 (SF-10) District, situated within the Scenic Overlay (SOV) District, addressed as 1308 Ridge Road, and take any action necessary (1st Reading).
- 4. Z2020-021 Hold a public hearing to discuss and consider a request by Donald and Cathy Wallace for the approval of an ordinance for a Zoning Change from an Agricultural (AG) District to a Single-Family Estate 2.0 (SFE-2.0) District for a four (4) acre tract of land identified as a portion of Tract 44-01 of the W. W. Ford Survey, Abstract No. 80, City of Rockwall, Rockwall County, Texas, zoned Agricultural (AG) District, generally located northeast of the intersection of H. Wallace Lane and Horizon Road [FM-3097], and take any action necessary (1st Reading).
- **5. Z2020-022** Hold a public hearing to discuss and consider a request by Brad Johnson for the approval of an **ordinance** for a *Specific Use Permit (SUP)* for *Detached Garage* that exceeds the maximum square footage on a 0.666-acre parcel of land identified as Block 38 of the B. F. Boydston Addition, City of Rockwall, Rockwall County, Texas, zoned Single-Family 7 (SF-7) District, addressed as 803 Kernodle Street, and take any action necessary **(1st Reading).**