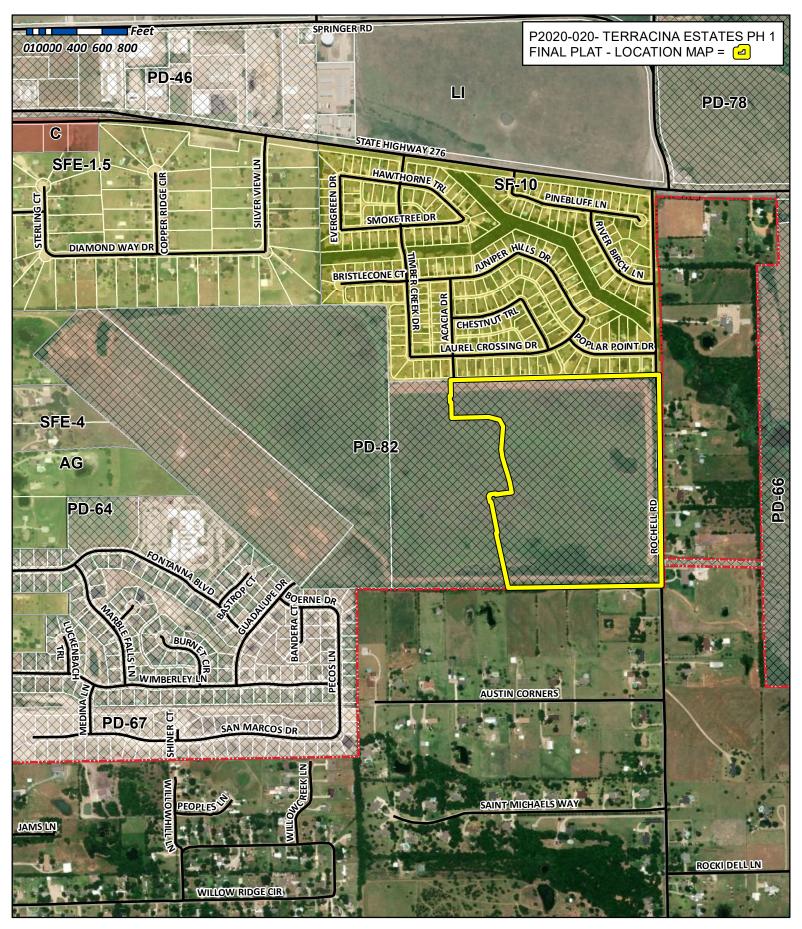

- 3. P2020-020 Consider a request by Clint Vincent of Bloomfield Homes, LP for the approval of a *Einal Plat* for Phase 1 of the Terracina Estates Subdivision consisting of 110 single-family lots on a 54.995-acre portion of a larger 81.49-acre tract of land identified as Tract 16 of the J. A. Ramsay Survey, Abstract No. 186, City of Rockwall, Rockwall County, Texas, Planned Development District 82 (PD-82) for Single-Family 10 (SF-10) District land uses, situated on the west side of Rochelle Road south of SH-276, and take any action necessary.
- **4.** Consider a request for funding for the Downtown 'Daycation' event on July 3rd in the amount of \$25,000 to be taken from the Administration Department operating fund, and take any action necessary.
- **5.** Consider approval of a professional engineering services contract with Huitt-Zollars, Inc., to perform the engineering design services for the North Lakeshore Bridge repair in an amount not to exceed \$42,500, to be funded out of the Engineering Budget, and take any action necessary.
- **6.** Consider approval of construction contract with JEP Marine Construction, Inc., to perform the repair on the seawall located behind 3636 Lakeside Drive in an amount not to exceed \$39,890, to be funded out of the Engineering Budget, and take any action necessary.