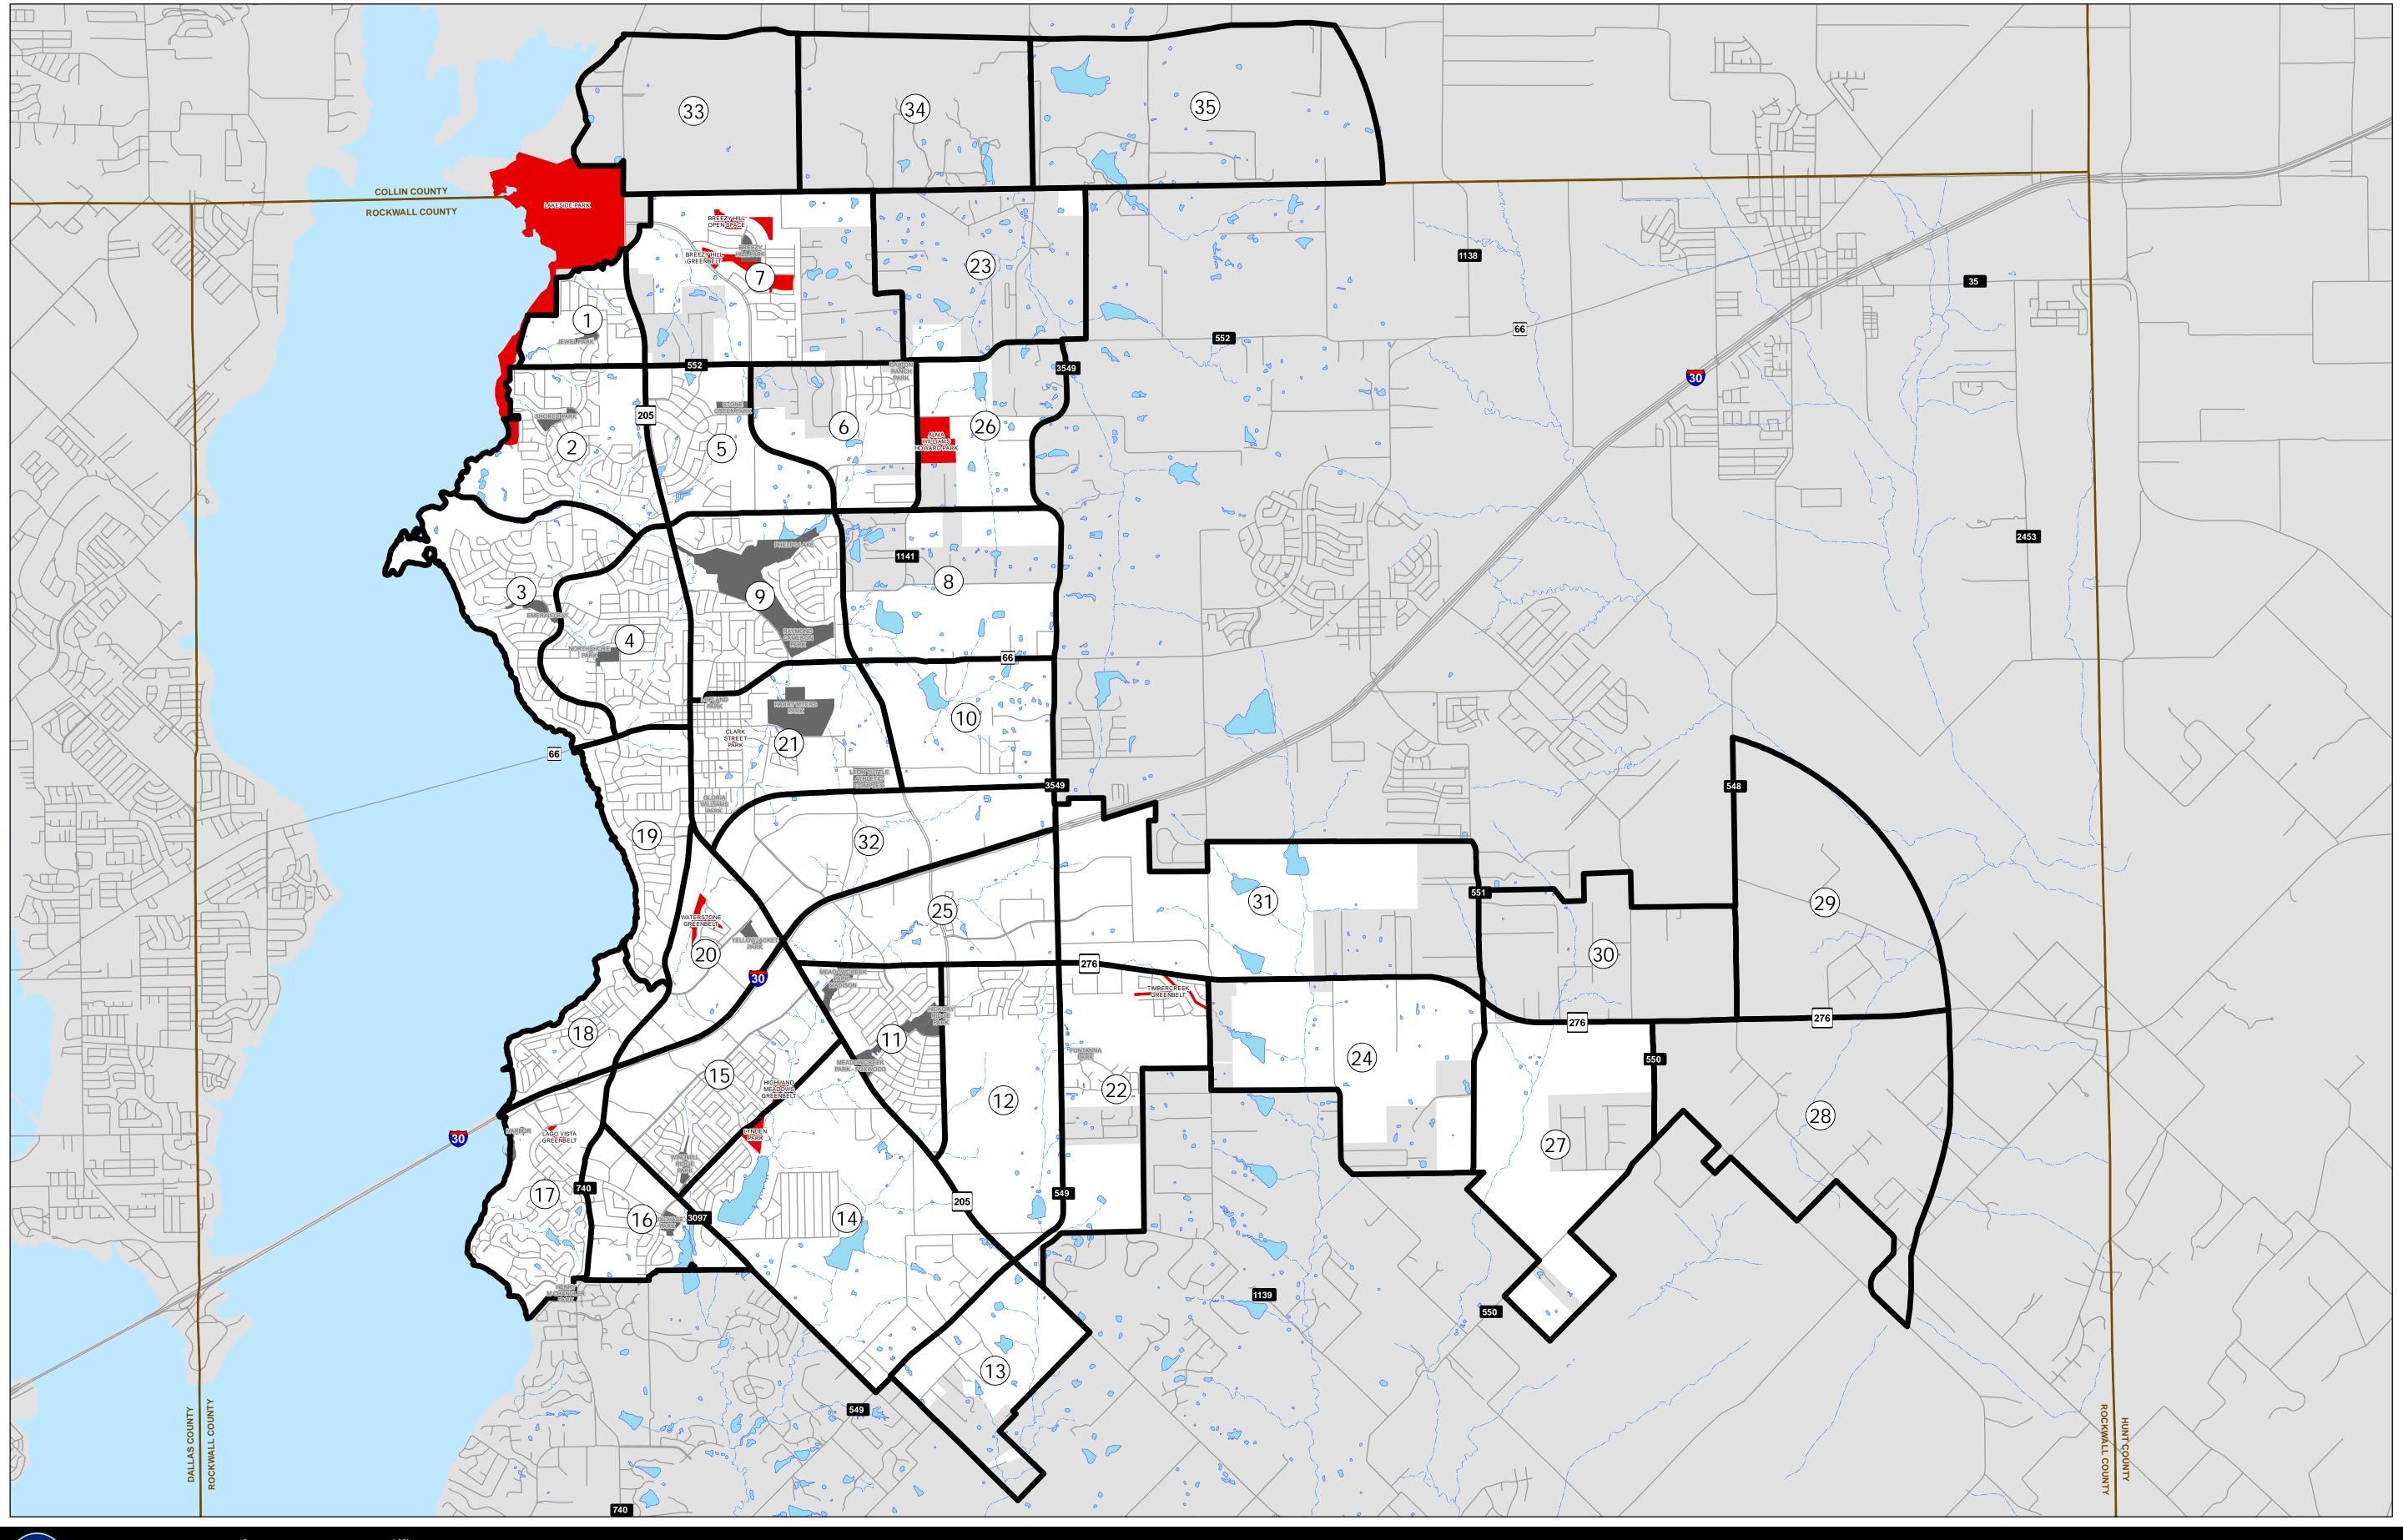

#### NEIGHBORHOOD PARK NEEDS

Neighborhood Parks have been and will continue to be the backbone of the park system. The City of Rockwall has developed a parks districts map that represents different areas of growth and needs throughout the community. As part of the development process, residential developers are required by ordinance to dedicate land and monies to the city for parks and open spaces.