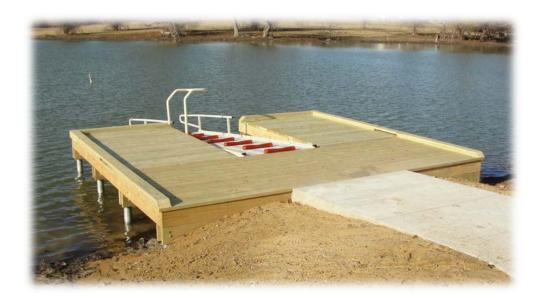

#### CONSTRUCTION OF THE PHELPS LAKE TRAIL HEAD

The City developed the Raymond Cameron/Phelps Lake Master Plan in 2006 and has continually made improvements around the lakes to develop a large trail network. Since 2006, the City has renamed the lake property to The Lakes at Squabble Creek. In 2015, the City constructed the trail head at Phelps Lake. The trail head consists of a fishing pier / wildlife viewing area, a kayak launch, multipurpose trails, natural open space, sitting areas and an area for a future native plant garden.