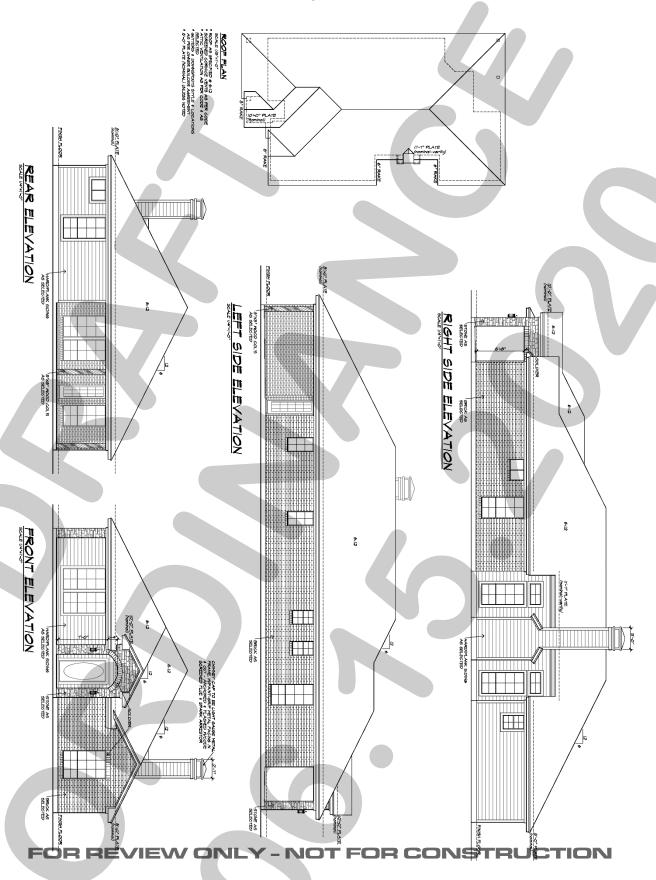

#### XII. Public Hearing Items

- 1. Z2020-018 Hold a public hearing to discuss and consider a request by Rex and Beverly Fithian for the approval of an ordinance for a Specific Use Permit (SUP) for Residential Infill in an Established Subdivision for the purpose of constructing a single-family home on a 3.03-acre parcel of land identified as Lot 1, Block A, Hodgdon Addition, City of Rockwall, Rockwall County, Texas, zoned Single-Family Estate 1.5 (SFE-1.5) District, addressed as 1055 Dalton Road, and take any action necessary (1st Reading).
- 2. Z2020-019 Hold a public hearing to discuss and consider a request by J. W. Jones for the approval of an ordinance for a Specific Use Permit (SUP) for Residential Infill in an Established Subdivision for the purpose of constructing a single-family home on a 0.33-acre parcel of land identified as a portion of Lot 1050 and all of Lot 1051, Rockwall Lake Estates #2 Addition, City of Rockwall, Rockwall County, Texas, zoned Planned Development District 75 (PD-75) for Single-Family 7 (SF-7) District land uses, addressed as 247 Chris Drive, and take any action necessary (1st Reading).
- 3. Z2020-020 Hold a public hearing to discuss and consider a request by Brian Bader on behalf of Victoria Kaprantzas for the approval of an ordinance for a <u>Specific Use Permit (SUP)</u> for <u>Secondary Living Unit/Guest Quarters/Accessory Dwelling Unitand Carport</u> on a 0.81-acre tract of land identified as Tract 27 of the D. Atkins Survey, Abstract No. 1, City of Rockwall, Rockwall County, Texas, zoned Single-Family 10 (SF-10) District, situated within the Scenic Overlay (SOV) District, addressed as 1308 Ridge Road, and take any action necessary (1st Reading).
- 4. Z2020-021 Hold a public hearing to discuss and consider a request by Donald and Cathy Wallace for the approval of an ordinance for a Zoning Change from an Agricultural (AG) District to a Single-Family Estate 2.0 (SFE-2.0) District for a four (4) acre tract of land identified as a portion of Tract 44-01 of the W. W. Ford Survey, Abstract No. 80, City of Rockwall, Rockwall County, Texas, zoned Agricultural (AG) District, generally located northeast of the intersection of H. Wallace Lane and Horizon Road [FM-3097], and take any action necessary (1st Reading).
- **5. Z2020-022** Hold a public hearing to discuss and consider a request by Brad Johnson for the approval of an **ordinance** for a *Specific Use Permit (SUP)* for *Detached Garage* that exceeds the maximum square footage on a 0.666-acre parcel of land identified as Block 38 of the B. F. Boydston Addition, City of Rockwall, Rockwall County, Texas, zoned Single-Family 7 (SF-7) District, addressed as 803 Kernodle Street, and take any action necessary **(1st Reading).**