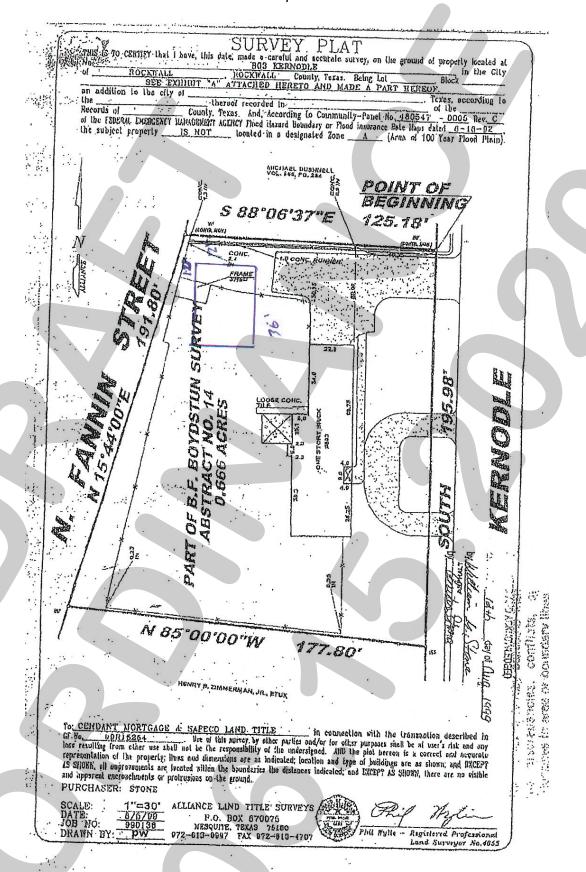

#### XII. Public Hearing Items

- 1. Z2020-018 Hold a public hearing to discuss and consider a request by Rex and Beverly Fithian for the approval of an ordinance for a Specific Use Permit (SUP) for Residential Infill in an Established Subdivision for the purpose of constructing a single-family home on a 3.03-acre parcel of land identified as Lot 1, Block A, Hodgdon Addition, City of Rockwall, Rockwall County, Texas, zoned Single-Family Estate 1.5 (SFE-1.5) District, addressed as 1055 Dalton Road, and take any action necessary (1st Reading).
- 2. Z2020-019 Hold a public hearing to discuss and consider a request by J. W. Jones for the approval of an ordinance for a Specific Use Permit (SUP) for Residential Infill in an Established Subdivision for the purpose of constructing a single-family home on a 0.33-acre parcel of land identified as a portion of Lot 1050 and all of Lot 1051, Rockwall Lake Estates #2 Addition, City of Rockwall, Rockwall County, Texas, zoned Planned Development District 75 (PD-75) for Single-Family 7 (SF-7) District land uses, addressed as 247 Chris Drive, and take any action necessary (1st Reading).
- 3. Z2020-020 Hold a public hearing to discuss and consider a request by Brian Bader on behalf of Victoria Kaprantzas for the approval of an ordinance for a <u>Specific Use Permit (SUP)</u> for <u>Secondary Living Unit/Guest Quarters/Accessory Dwelling Unitand Carport</u> on a 0.81-acre tract of land identified as Tract 27 of the D. Atkins Survey, Abstract No. 1, City of Rockwall, Rockwall County, Texas, zoned Single-Family 10 (SF-10) District, situated within the Scenic Overlay (SOV) District, addressed as 1308 Ridge Road, and take any action necessary (1st Reading).
- 4. Z2020-021 Hold a public hearing to discuss and consider a request by Donald and Cathy Wallace for the approval of an ordinance for a Zoning Change from an Agricultural (AG) District to a Single-Family Estate 2.0 (SFE-2.0) District for a four (4) acre tract of land identified as a portion of Tract 44-01 of the W. W. Ford Survey, Abstract No. 80, City of Rockwall, Rockwall County, Texas, zoned Agricultural (AG) District, generally located northeast of the intersection of H. Wallace Lane and Horizon Road [FM-3097], and take any action necessary (1st Reading).
- **5. Z2020-022** Hold a public hearing to discuss and consider a request by Brad Johnson for the approval of an **ordinance** for a *Specific Use Permit (SUP)* for *Detached Garage* that exceeds the maximum square footage on a 0.666-acre parcel of land identified as Block 38 of the B. F. Boydston Addition, City of Rockwall, Rockwall County, Texas, zoned Single-Family 7 (SF-7) District, addressed as 803 Kernodle Street, and take any action necessary **(1st Reading).**