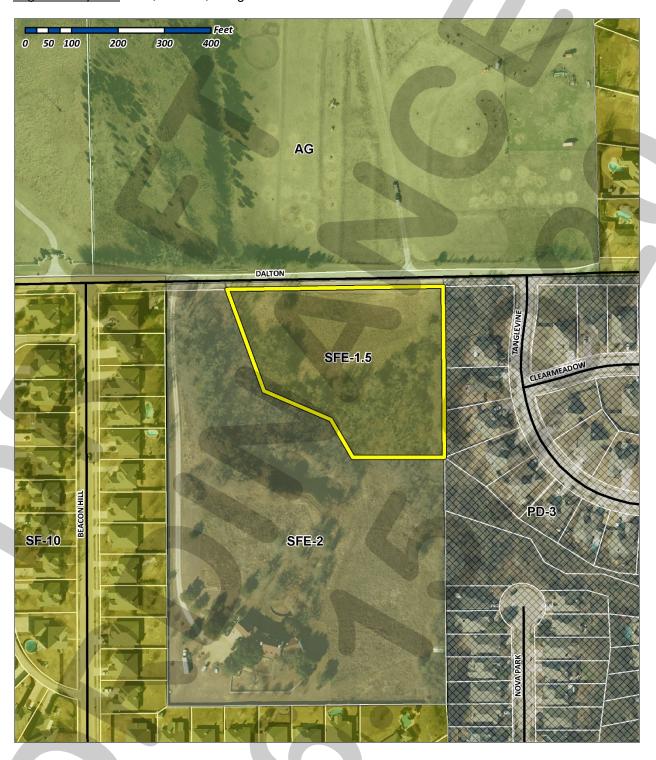

#### XII. Public Hearing Items

- 1. Z2020-018 Hold a public hearing to discuss and consider a request by Rex and Beverly Fithian for the approval of an ordinance for a Specific Use Permit (SUP) for Residential Infill in an Established Subdivision for the purpose of constructing a single-family home on a 3.03-acre parcel of land identified as Lot 1, Block A, Hodgdon Addition, City of Rockwall, Rockwall County, Texas, zoned Single-Family Estate 1.5 (SFE-1.5) District, addressed as 1055 Dalton Road, and take any action necessary (1st Reading).
- 2. Z2020-019 Hold a public hearing to discuss and consider a request by J. W. Jones for the approval of an ordinance for a Specific Use Permit (SUP) for Residential Infill in an Established Subdivision for the purpose of constructing a single-family home on a 0.33-acre parcel of land identified as a portion of Lot 1050 and all of Lot 1051, Rockwall Lake Estates #2 Addition, City of Rockwall, Rockwall County, Texas, zoned Planned Development District 75 (PD-75) for Single-Family 7 (SF-7) District land uses, addressed as 247 Chris Drive, and take any action necessary (1st Reading).
- 3. Z2020-020 Hold a public hearing to discuss and consider a request by Brian Bader on behalf of Victoria Kaprantzas for the approval of an ordinance for a <u>Specific Use Permit (SUP)</u> for <u>Secondary Living Unit/Guest Quarters/Accessory Dwelling Unitand Carport</u> on a 0.81-acre tract of land identified as Tract 27 of the D. Atkins Survey, Abstract No. 1, City of Rockwall, Rockwall County, Texas, zoned Single-Family 10 (SF-10) District, situated within the Scenic Overlay (SOV) District, addressed as 1308 Ridge Road, and take any action necessary (1st Reading).
- 4. Z2020-021 Hold a public hearing to discuss and consider a request by Donald and Cathy Wallace for the approval of an ordinance for a Zoning Change from an Agricultural (AG) District to a Single-Family Estate 2.0 (SFE-2.0) District for a four (4) acre tract of land identified as a portion of Tract 44-01 of the W. W. Ford Survey, Abstract No. 80, City of Rockwall, Rockwall County, Texas, zoned Agricultural (AG) District, generally located northeast of the intersection of H. Wallace Lane and Horizon Road [FM-3097], and take any action necessary (1st Reading).
- **5. Z2020-022** Hold a public hearing to discuss and consider a request by Brad Johnson for the approval of an **ordinance** for a *Specific Use Permit (SUP)* for *Detached Garage* that exceeds the maximum square footage on a 0.666-acre parcel of land identified as Block 38 of the B. F. Boydston Addition, City of Rockwall, Rockwall County, Texas, zoned Single-Family 7 (SF-7) District, addressed as 803 Kernodle Street, and take any action necessary **(1st Reading).**