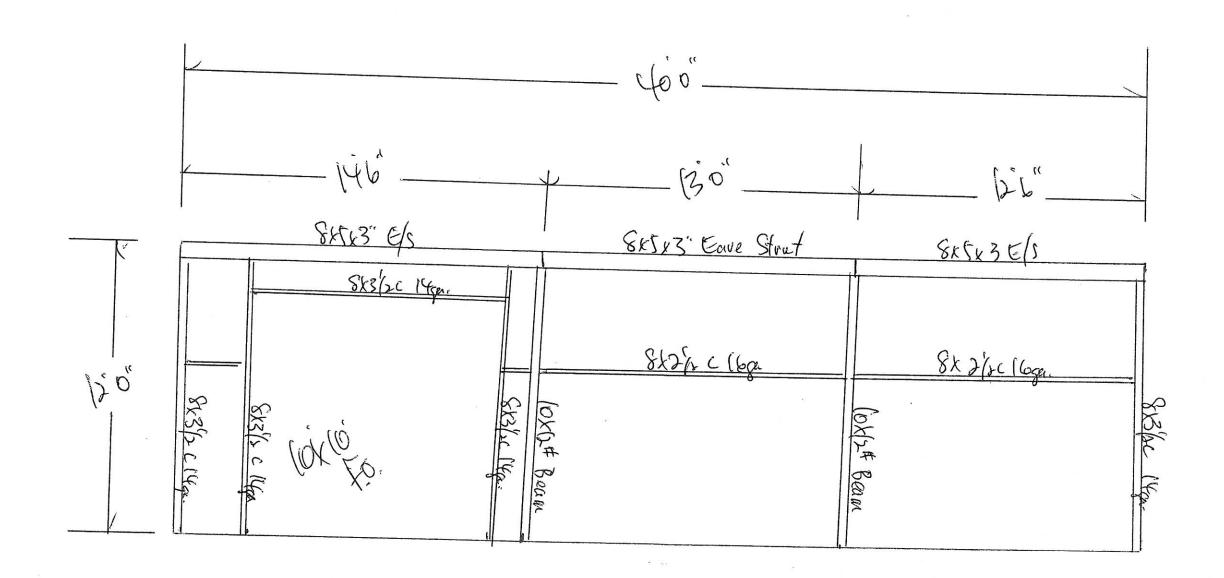

#### XII. Public Hearing Items

- 1. Z2020-018 Hold a public hearing to discuss and consider a request by Rex and Beverly Fithian for the approval of an ordinance for a Specific Use Permit (SUP) for Residential Infill in an Established Subdivision for the purpose of constructing a single-family home on a 3.03-acre parcel of land identified as Lot 1, Block A, Hodgdon Addition, City of Rockwall, Rockwall County, Texas, zoned Single-Family Estate 1.5 (SFE-1.5) District, addressed as 1055 Dalton Road, and take any action necessary (1st Reading).
- 2. Z2020-019 Hold a public hearing to discuss and consider a request by J. W. Jones for the approval of an ordinance for a Specific Use Permit (SUP) for Residential Infill in an Established Subdivision for the purpose of constructing a single-family home on a 0.33-acre parcel of land identified as a portion of Lot 1050 and all of Lot 1051, Rockwall Lake Estates #2 Addition, City of Rockwall, Rockwall County, Texas, zoned Planned Development District 75 (PD-75) for Single-Family 7 (SF-7) District land uses, addressed as 247 Chris Drive, and take any action necessary (1st Reading).
- 3. Z2020-020 Hold a public hearing to discuss and consider a request by Brian Bader on behalf of Victoria Kaprantzas for the approval of an ordinance for a <u>Specific Use Permit (SUP)</u> for <u>Secondary Living Unit/Guest Quarters/Accessory Dwelling Unitand Carport</u> on a 0.81-acre tract of land identified as Tract 27 of the D. Atkins Survey, Abstract No. 1, City of Rockwall, Rockwall County, Texas, zoned Single-Family 10 (SF-10) District, situated within the Scenic Overlay (SOV) District, addressed as 1308 Ridge Road, and take any action necessary (1st Reading).
- 4. Z2020-021 Hold a public hearing to discuss and consider a request by Donald and Cathy Wallace for the approval of an ordinance for a Zoning Change from an Agricultural (AG) District to a Single-Family Estate 2.0 (SFE-2.0) District for a four (4) acre tract of land identified as a portion of Tract 44-01 of the W. W. Ford Survey, Abstract No. 80, City of Rockwall, Rockwall County, Texas, zoned Agricultural (AG) District, generally located northeast of the intersection of H. Wallace Lane and Horizon Road [FM-3097], and take any action necessary (1st Reading).
- **5. Z2020-022** Hold a public hearing to discuss and consider a request by Brad Johnson for the approval of an **ordinance** for a *Specific Use Permit (SUP)* for *Detached Garage* that exceeds the maximum square footage on a 0.666-acre parcel of land identified as Block 38 of the B. F. Boydston Addition, City of Rockwall, Rockwall County, Texas, zoned Single-Family 7 (SF-7) District, addressed as 803 Kernodle Street, and take any action necessary **(1st Reading).**