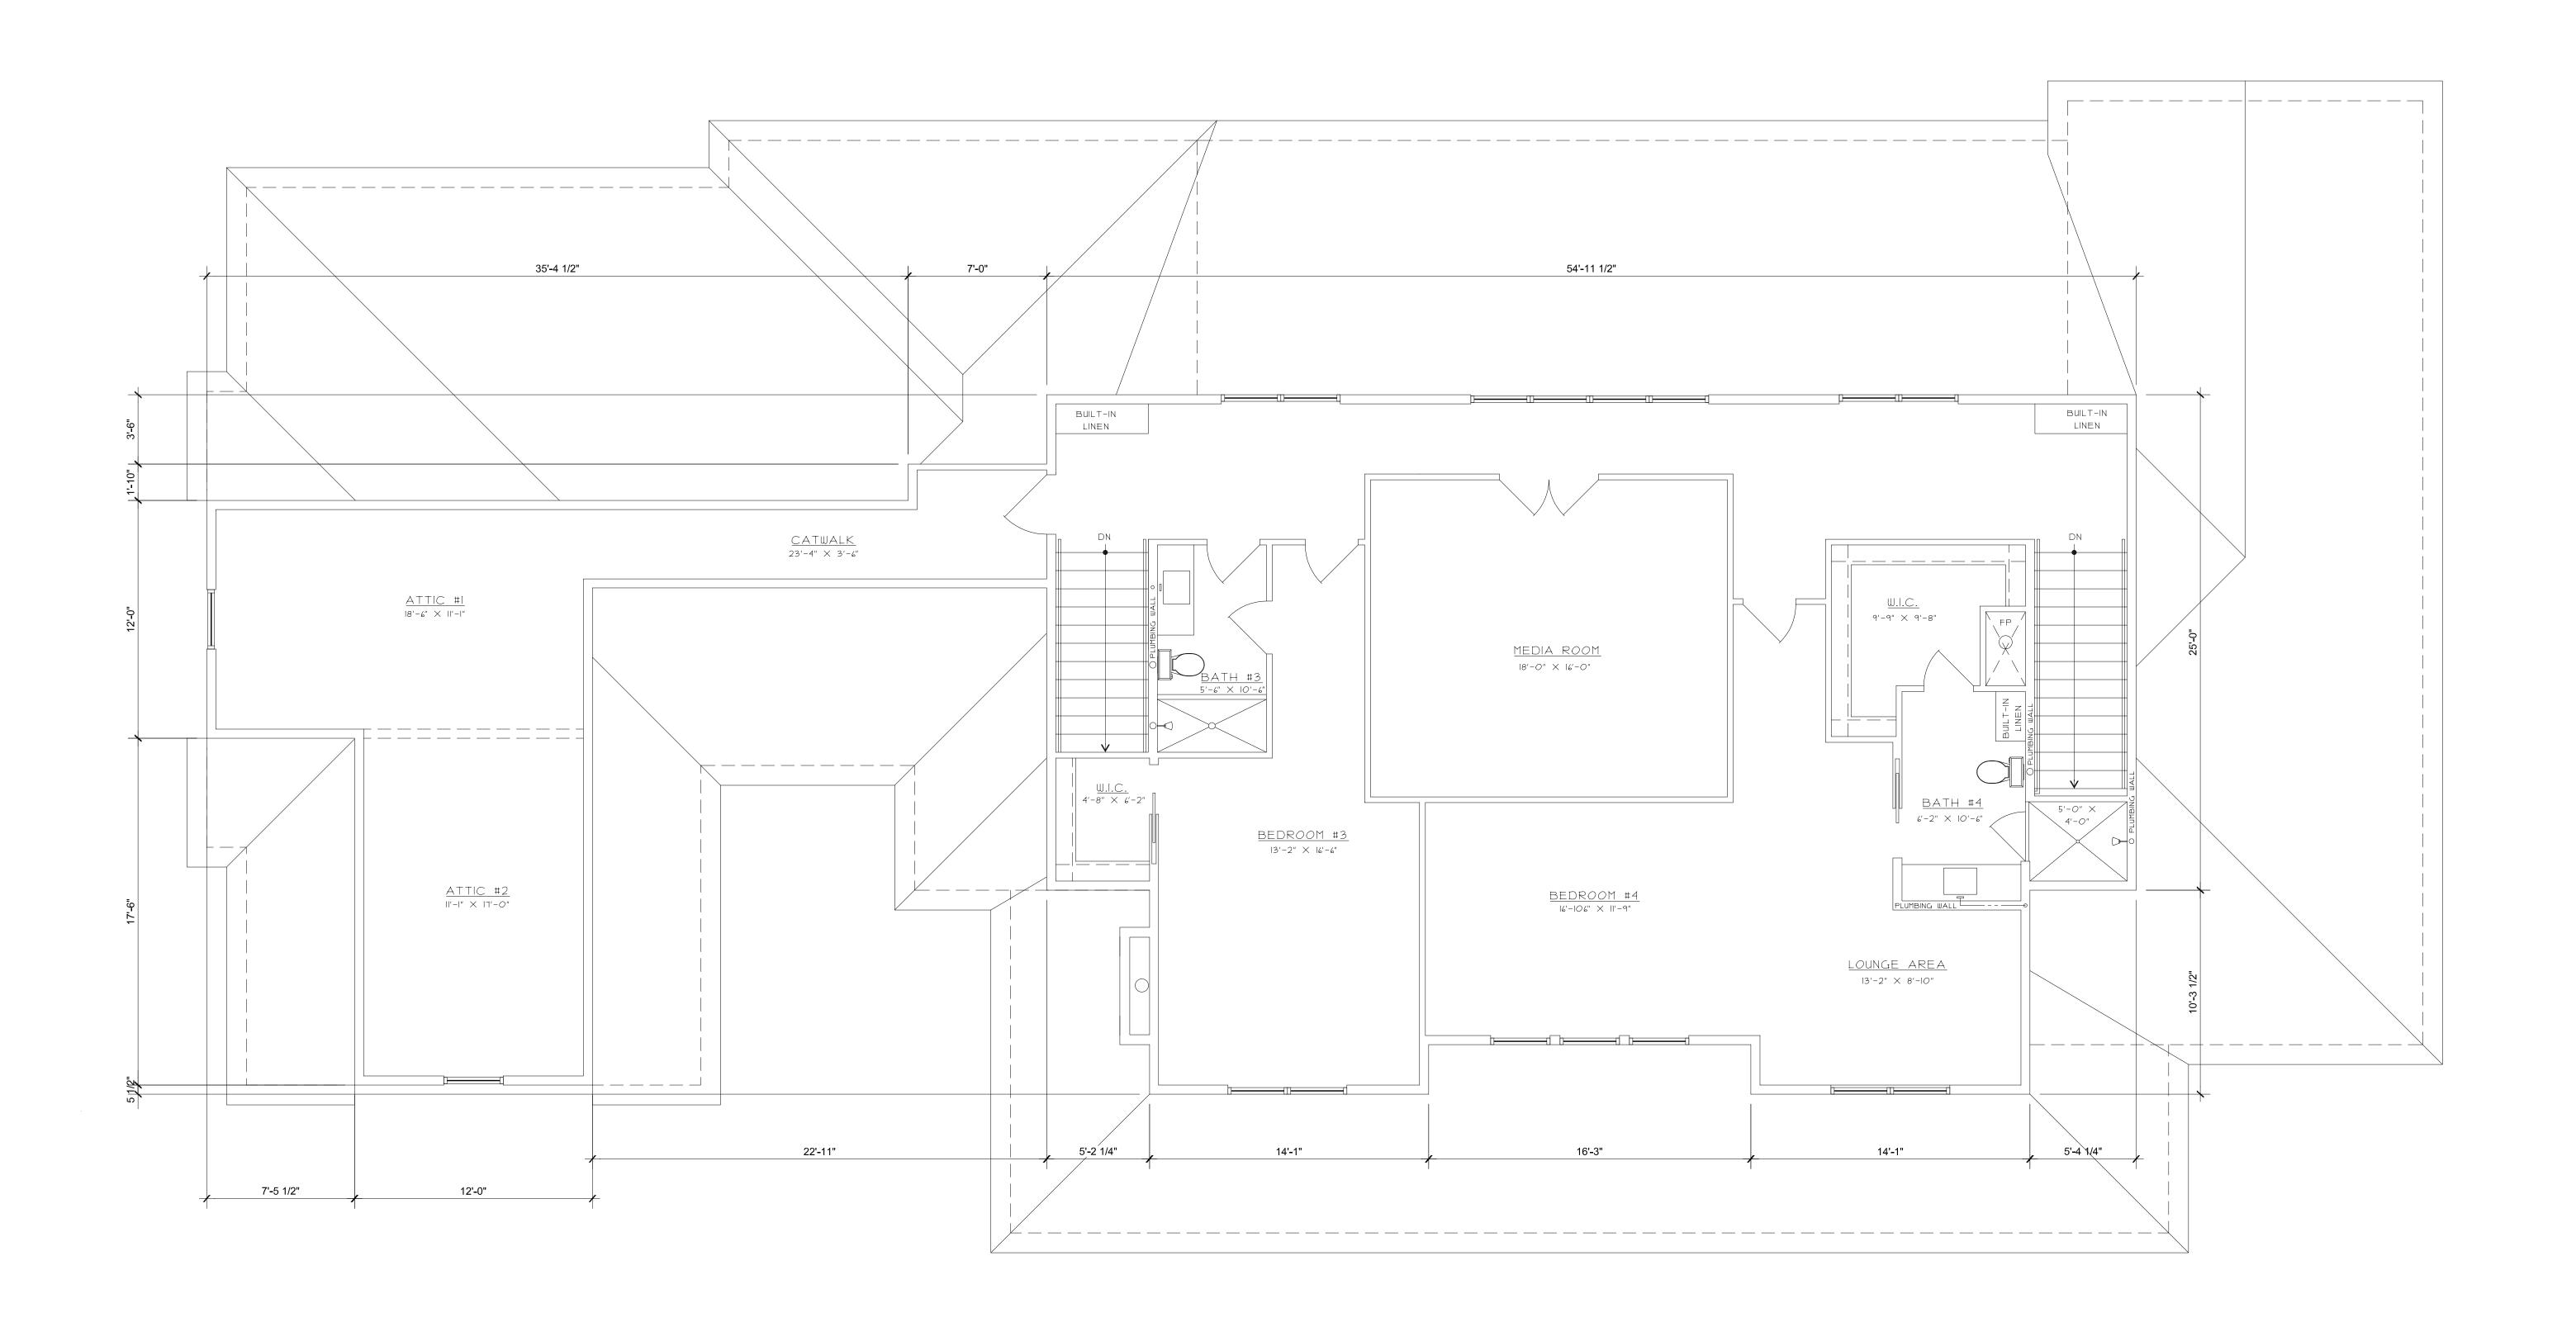

#### XII. Public Hearing Items

- 1. Z2020-018 Hold a public hearing to discuss and consider a request by Rex and Beverly Fithian for the approval of an ordinance for a Specific Use Permit (SUP) for Residential Infill in an Established Subdivision for the purpose of constructing a single-family home on a 3.03-acre parcel of land identified as Lot 1, Block A, Hodgdon Addition, City of Rockwall, Rockwall County, Texas, zoned Single-Family Estate 1.5 (SFE-1.5) District, addressed as 1055 Dalton Road, and take any action necessary (1st Reading).
- 2. Z2020-019 Hold a public hearing to discuss and consider a request by J. W. Jones for the approval of an ordinance for a Specific Use Permit (SUP) for Residential Infill in an Established Subdivision for the purpose of constructing a single-family home on a 0.33-acre parcel of land identified as a portion of Lot 1050 and all of Lot 1051, Rockwall Lake Estates #2 Addition, City of Rockwall, Rockwall County, Texas, zoned Planned Development District 75 (PD-75) for Single-Family 7 (SF-7) District land uses, addressed as 247 Chris Drive, and take any action necessary (1st Reading).
- 3. Z2020-020 Hold a public hearing to discuss and consider a request by Brian Bader on behalf of Victoria Kaprantzas for the approval of an ordinance for a <u>Specific Use Permit (SUP)</u> for <u>Secondary Living Unit/Guest Quarters/Accessory Dwelling Unitand Carport</u> on a 0.81-acre tract of land identified as Tract 27 of the D. Atkins Survey, Abstract No. 1, City of Rockwall, Rockwall County, Texas, zoned Single-Family 10 (SF-10) District, situated within the Scenic Overlay (SOV) District, addressed as 1308 Ridge Road, and take any action necessary (1st Reading).
- 4. Z2020-021 Hold a public hearing to discuss and consider a request by Donald and Cathy Wallace for the approval of an ordinance for a Zoning Change from an Agricultural (AG) District to a Single-Family Estate 2.0 (SFE-2.0) District for a four (4) acre tract of land identified as a portion of Tract 44-01 of the W. W. Ford Survey, Abstract No. 80, City of Rockwall, Rockwall County, Texas, zoned Agricultural (AG) District, generally located northeast of the intersection of H. Wallace Lane and Horizon Road [FM-3097], and take any action necessary (1st Reading).
- **5. Z2020-022** Hold a public hearing to discuss and consider a request by Brad Johnson for the approval of an **ordinance** for a *Specific Use Permit (SUP)* for *Detached Garage* that exceeds the maximum square footage on a 0.666-acre parcel of land identified as Block 38 of the B. F. Boydston Addition, City of Rockwall, Rockwall County, Texas, zoned Single-Family 7 (SF-7) District, addressed as 803 Kernodle Street, and take any action necessary **(1st Reading).**