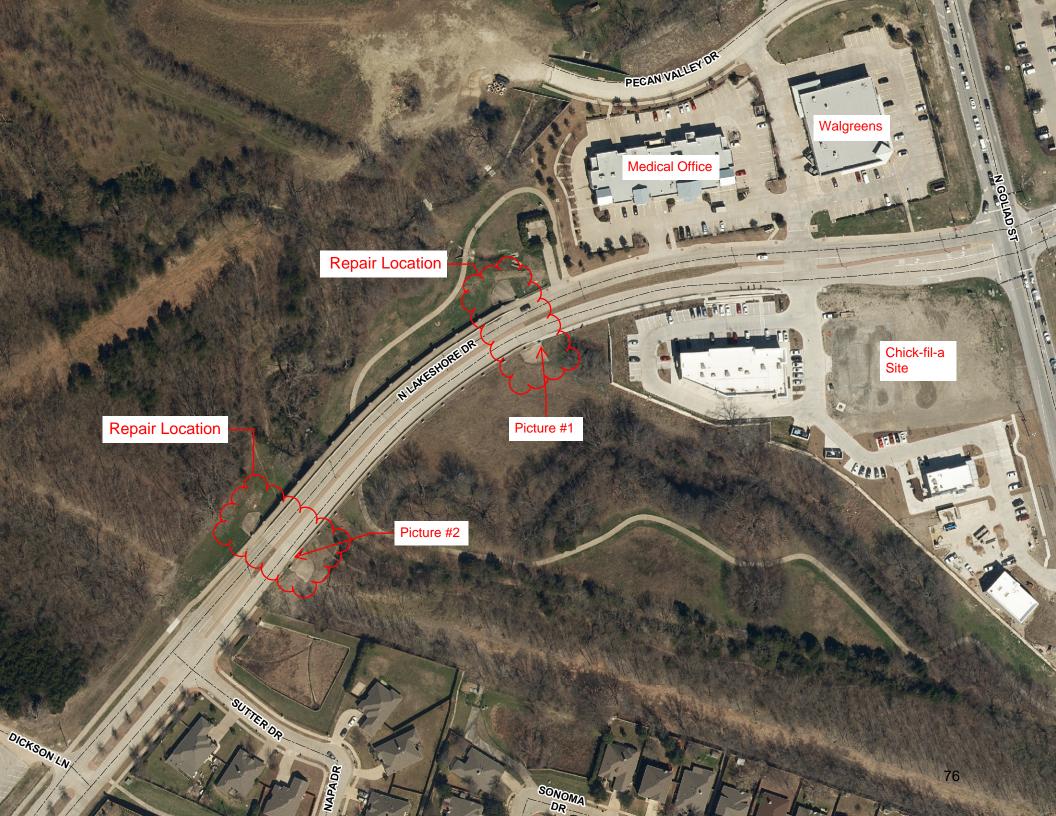

- 3. P2020-020 Consider a request by Clint Vincent of Bloomfield Homes, LP for the approval of a *Einal Plat* for Phase 1 of the Terracina Estates Subdivision consisting of 110 single-family lots on a 54.995-acre portion of a larger 81.49-acre tract of land identified as Tract 16 of the J. A. Ramsay Survey, Abstract No. 186, City of Rockwall, Rockwall County, Texas, Planned Development District 82 (PD-82) for Single-Family 10 (SF-10) District land uses, situated on the west side of Rochelle Road south of SH-276, and take any action necessary.
- **4.** Consider a request for funding for the Downtown 'Daycation' event on July 3rd in the amount of \$25,000 to be taken from the Administration Department operating fund, and take any action necessary.
- **5.** Consider approval of a professional engineering services contract with Huitt-Zollars, Inc., to perform the engineering design services for the North Lakeshore Bridge repair in an amount not to exceed \$42,500, to be funded out of the Engineering Budget, and take any action necessary.
- **6.** Consider approval of construction contract with JEP Marine Construction, Inc., to perform the repair on the seawall located behind 3636 Lakeside Drive in an amount not to exceed \$39,890, to be funded out of the Engineering Budget, and take any action necessary.