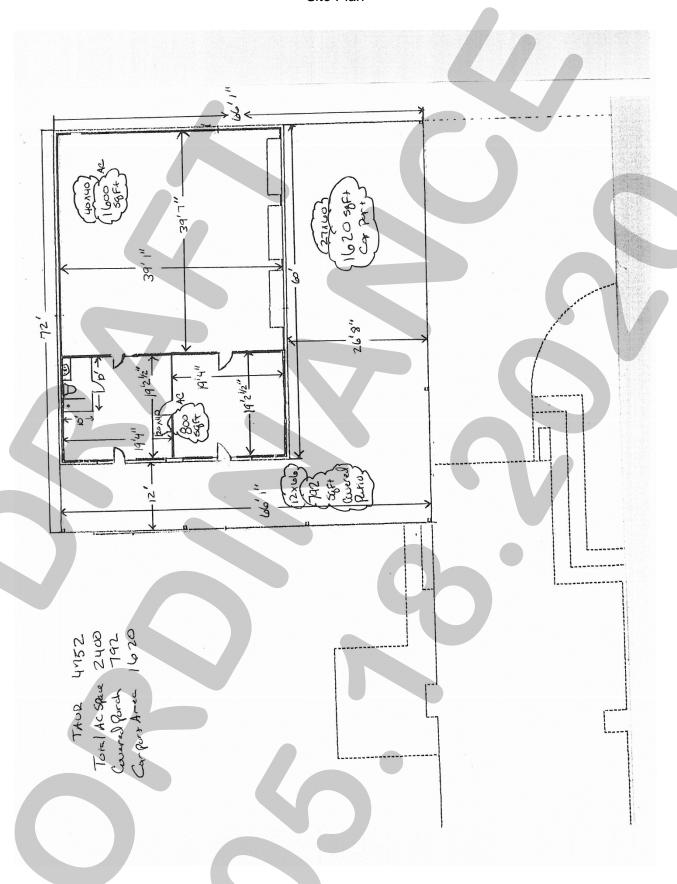

#### XIII. Action Items

1. **Z2020-016** - Discuss and consider a request by Chris Kehrer of Titan Contractors on behalf of the owner David Choate for the approval of an **ordinance** for a *Specific Use Permit (SUP)* for a *Guest Quarters/Secondary Living Unit/Accessory Dwelling Unit* and *Carport* that does not conform to the requirements of the Unified Development Code (UDC) on a one (1) acre parcel of land identified as Lot 8, Block B, Zion Hill Addition, City of Rockwall, Rockwall County, Texas, zoned Single-Family 1 (SF-1) District, addressed as 844 Zion Hill Circle, and take any action necessary **(1st Reading).** 