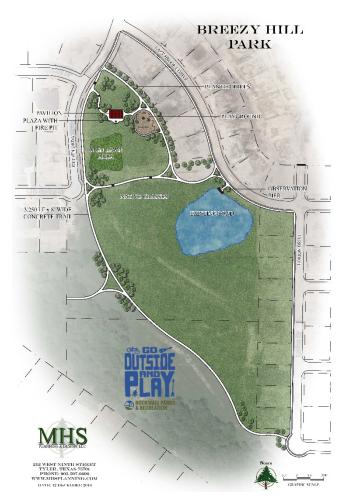

|    | NAME                       | TYPE OF<br>PARK          | TOTAL<br>ACRES | DEVELOPED<br>ACRES | FACILITIES                                                                                                                                                                                                  |
|----|----------------------------|--------------------------|----------------|--------------------|-------------------------------------------------------------------------------------------------------------------------------------------------------------------------------------------------------------|
| 9  | The Shores Park            | Neighborhood             | 11.9           | 11.9               | <ul> <li>Basketball Court</li> <li>Picnic Tables</li> <li>Benches</li> <li>Multi-Purpose Trails</li> <li>Pavilion</li> <li>Playground</li> </ul>                                                            |
| 10 | Windmill Ridge             | Neighborhood             | 8.5            | 7.5                | <ul><li>Picnic Tables</li><li>Bar-B-Que Grills</li><li>Benches</li><li>Playground</li><li>Parking Lot</li></ul>                                                                                             |
| 11 | Jewel Park                 | Neighborhood             | 3.5            | 3.5                | <ul> <li>Volleyball Court</li> <li>Picnic Tables</li> <li>Bar-B-Que Grills</li> <li>Benches</li> <li>Playground</li> <li>Parking Lot</li> </ul>                                                             |
| 12 | Meadowcreek                | Neighborhood             | 16.5           | 3.5                | Benches     Playground                                                                                                                                                                                      |
| 13 | Henry Chandler             | Neighborhood             | 4.2            | 2.5                | <ul><li>Baseball / Softball Fields</li><li>Soccer Fields</li><li>Parking Lot</li></ul>                                                                                                                      |
| 14 | Hickory Ridge              | Neighborhood             | 25.4           | 12                 | <ul> <li>Basketball Court</li> <li>Picnic Tables</li> <li>Benches</li> <li>Multi-Purpose Trails</li> <li>Pavilion</li> <li>Pond</li> <li>Playground</li> <li>Sprayground</li> <li>Open Lawn Area</li> </ul> |
| 15 | Fontana                    | Neighborhood<br>Oriented | 5.2            | 1                  | Playground                                                                                                                                                                                                  |
| 16 | The Park at Stone<br>Creek | Neighborhood             | 12.4           | 6                  | <ul> <li>Picnic Tables</li> <li>Bar-B-Que Grill</li> <li>Benches</li> <li>Multi-Purpose Trails</li> <li>Pavilion</li> <li>Open Lawn Area</li> <li>Pond</li> <li>Playground</li> <li>Parking Lot</li> </ul>  |
| 17 | The Park at Breezy<br>Hill | Neighborhood             | 61.5           | 11.5               | <ul> <li>Picnic Tables</li> <li>Bar-B-Que Grill</li> <li>Benches</li> <li>Multi-Purpose Trails</li> <li>Pavilion</li> <li>Open Lawn Area</li> <li>Pond</li> <li>Playground</li> </ul>                       |

#### DESIGN OF THE PARK AT BREEZY HILL

As the City continues to develop and grow, the City has continued to acquire and develop park land. During the development of this Master Plan Update, the design and construction documents have been for additional completed an neighborhood park in northern Rockwall. The Park at Breezy Hill consist of pavilion, a playground, walking trail, open lawn area, fishing pier / pond overlook landscaping and social gathering area. The project completion date is slated for November 2017.