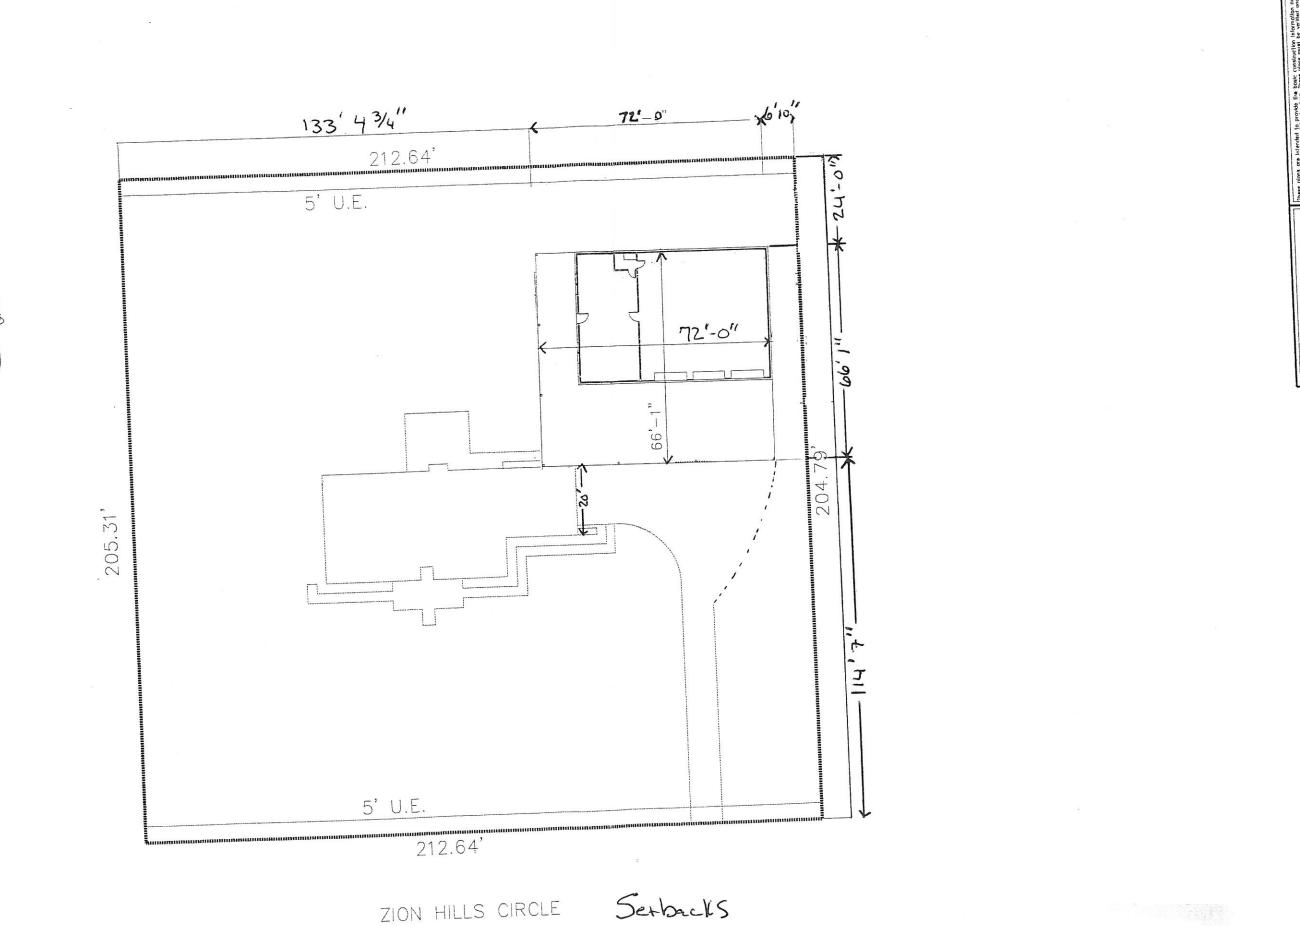

#### XIII. Action Items

1. **Z2020-016** - Discuss and consider a request by Chris Kehrer of Titan Contractors on behalf of the owner David Choate for the approval of an **ordinance** for a *Specific Use Permit (SUP)* for a *Guest Quarters/Secondary Living Unit/Accessory Dwelling Unit* and *Carport* that does not conform to the requirements of the Unified Development Code (UDC) on a one (1) acre parcel of land identified as Lot 8, Block B, Zion Hill Addition, City of Rockwall, Rockwall County, Texas, zoned Single-Family 1 (SF-1) District, addressed as 844 Zion Hill Circle, and take any action necessary **(1st Reading).** 