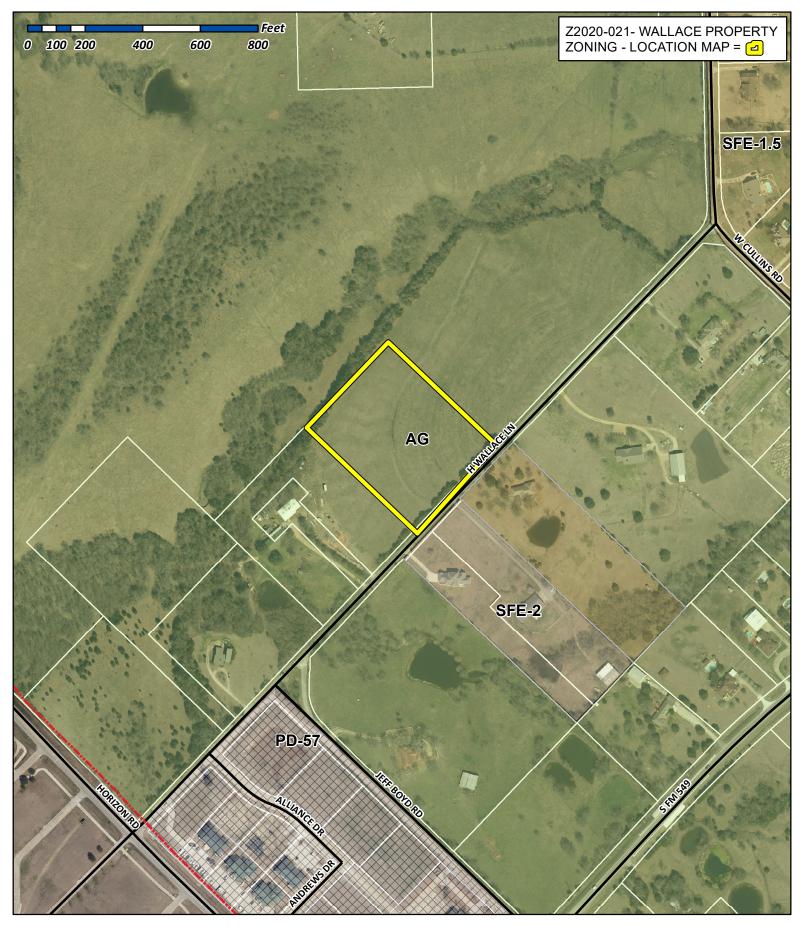

#### XII. Public Hearing Items

- 1. Z2020-018 Hold a public hearing to discuss and consider a request by Rex and Beverly Fithian for the approval of an ordinance for a Specific Use Permit (SUP) for Residential Infill in an Established Subdivision for the purpose of constructing a single-family home on a 3.03-acre parcel of land identified as Lot 1, Block A, Hodgdon Addition, City of Rockwall, Rockwall County, Texas, zoned Single-Family Estate 1.5 (SFE-1.5) District, addressed as 1055 Dalton Road, and take any action necessary (1st Reading).
- 2. Z2020-019 Hold a public hearing to discuss and consider a request by J. W. Jones for the approval of an ordinance for a Specific Use Permit (SUP) for Residential Infill in an Established Subdivision for the purpose of constructing a single-family home on a 0.33-acre parcel of land identified as a portion of Lot 1050 and all of Lot 1051, Rockwall Lake Estates #2 Addition, City of Rockwall, Rockwall County, Texas, zoned Planned Development District 75 (PD-75) for Single-Family 7 (SF-7) District land uses, addressed as 247 Chris Drive, and take any action necessary (1st Reading).
- 3. Z2020-020 Hold a public hearing to discuss and consider a request by Brian Bader on behalf of Victoria Kaprantzas for the approval of an ordinance for a <u>Specific Use Permit (SUP)</u> for <u>Secondary Living Unit/Guest Quarters/Accessory Dwelling Unitand Carport</u> on a 0.81-acre tract of land identified as Tract 27 of the D. Atkins Survey, Abstract No. 1, City of Rockwall, Rockwall County, Texas, zoned Single-Family 10 (SF-10) District, situated within the Scenic Overlay (SOV) District, addressed as 1308 Ridge Road, and take any action necessary (1st Reading).
- 4. Z2020-021 Hold a public hearing to discuss and consider a request by Donald and Cathy Wallace for the approval of an ordinance for a Zoning Change from an Agricultural (AG) District to a Single-Family Estate 2.0 (SFE-2.0) District for a four (4) acre tract of land identified as a portion of Tract 44-01 of the W. W. Ford Survey, Abstract No. 80, City of Rockwall, Rockwall County, Texas, zoned Agricultural (AG) District, generally located northeast of the intersection of H. Wallace Lane and Horizon Road [FM-3097], and take any action necessary (1st Reading).
- **5. Z2020-022** Hold a public hearing to discuss and consider a request by Brad Johnson for the approval of an **ordinance** for a *Specific Use Permit (SUP)* for *Detached Garage* that exceeds the maximum square footage on a 0.666-acre parcel of land identified as Block 38 of the B. F. Boydston Addition, City of Rockwall, Rockwall County, Texas, zoned Single-Family 7 (SF-7) District, addressed as 803 Kernodle Street, and take any action necessary **(1st Reading).**