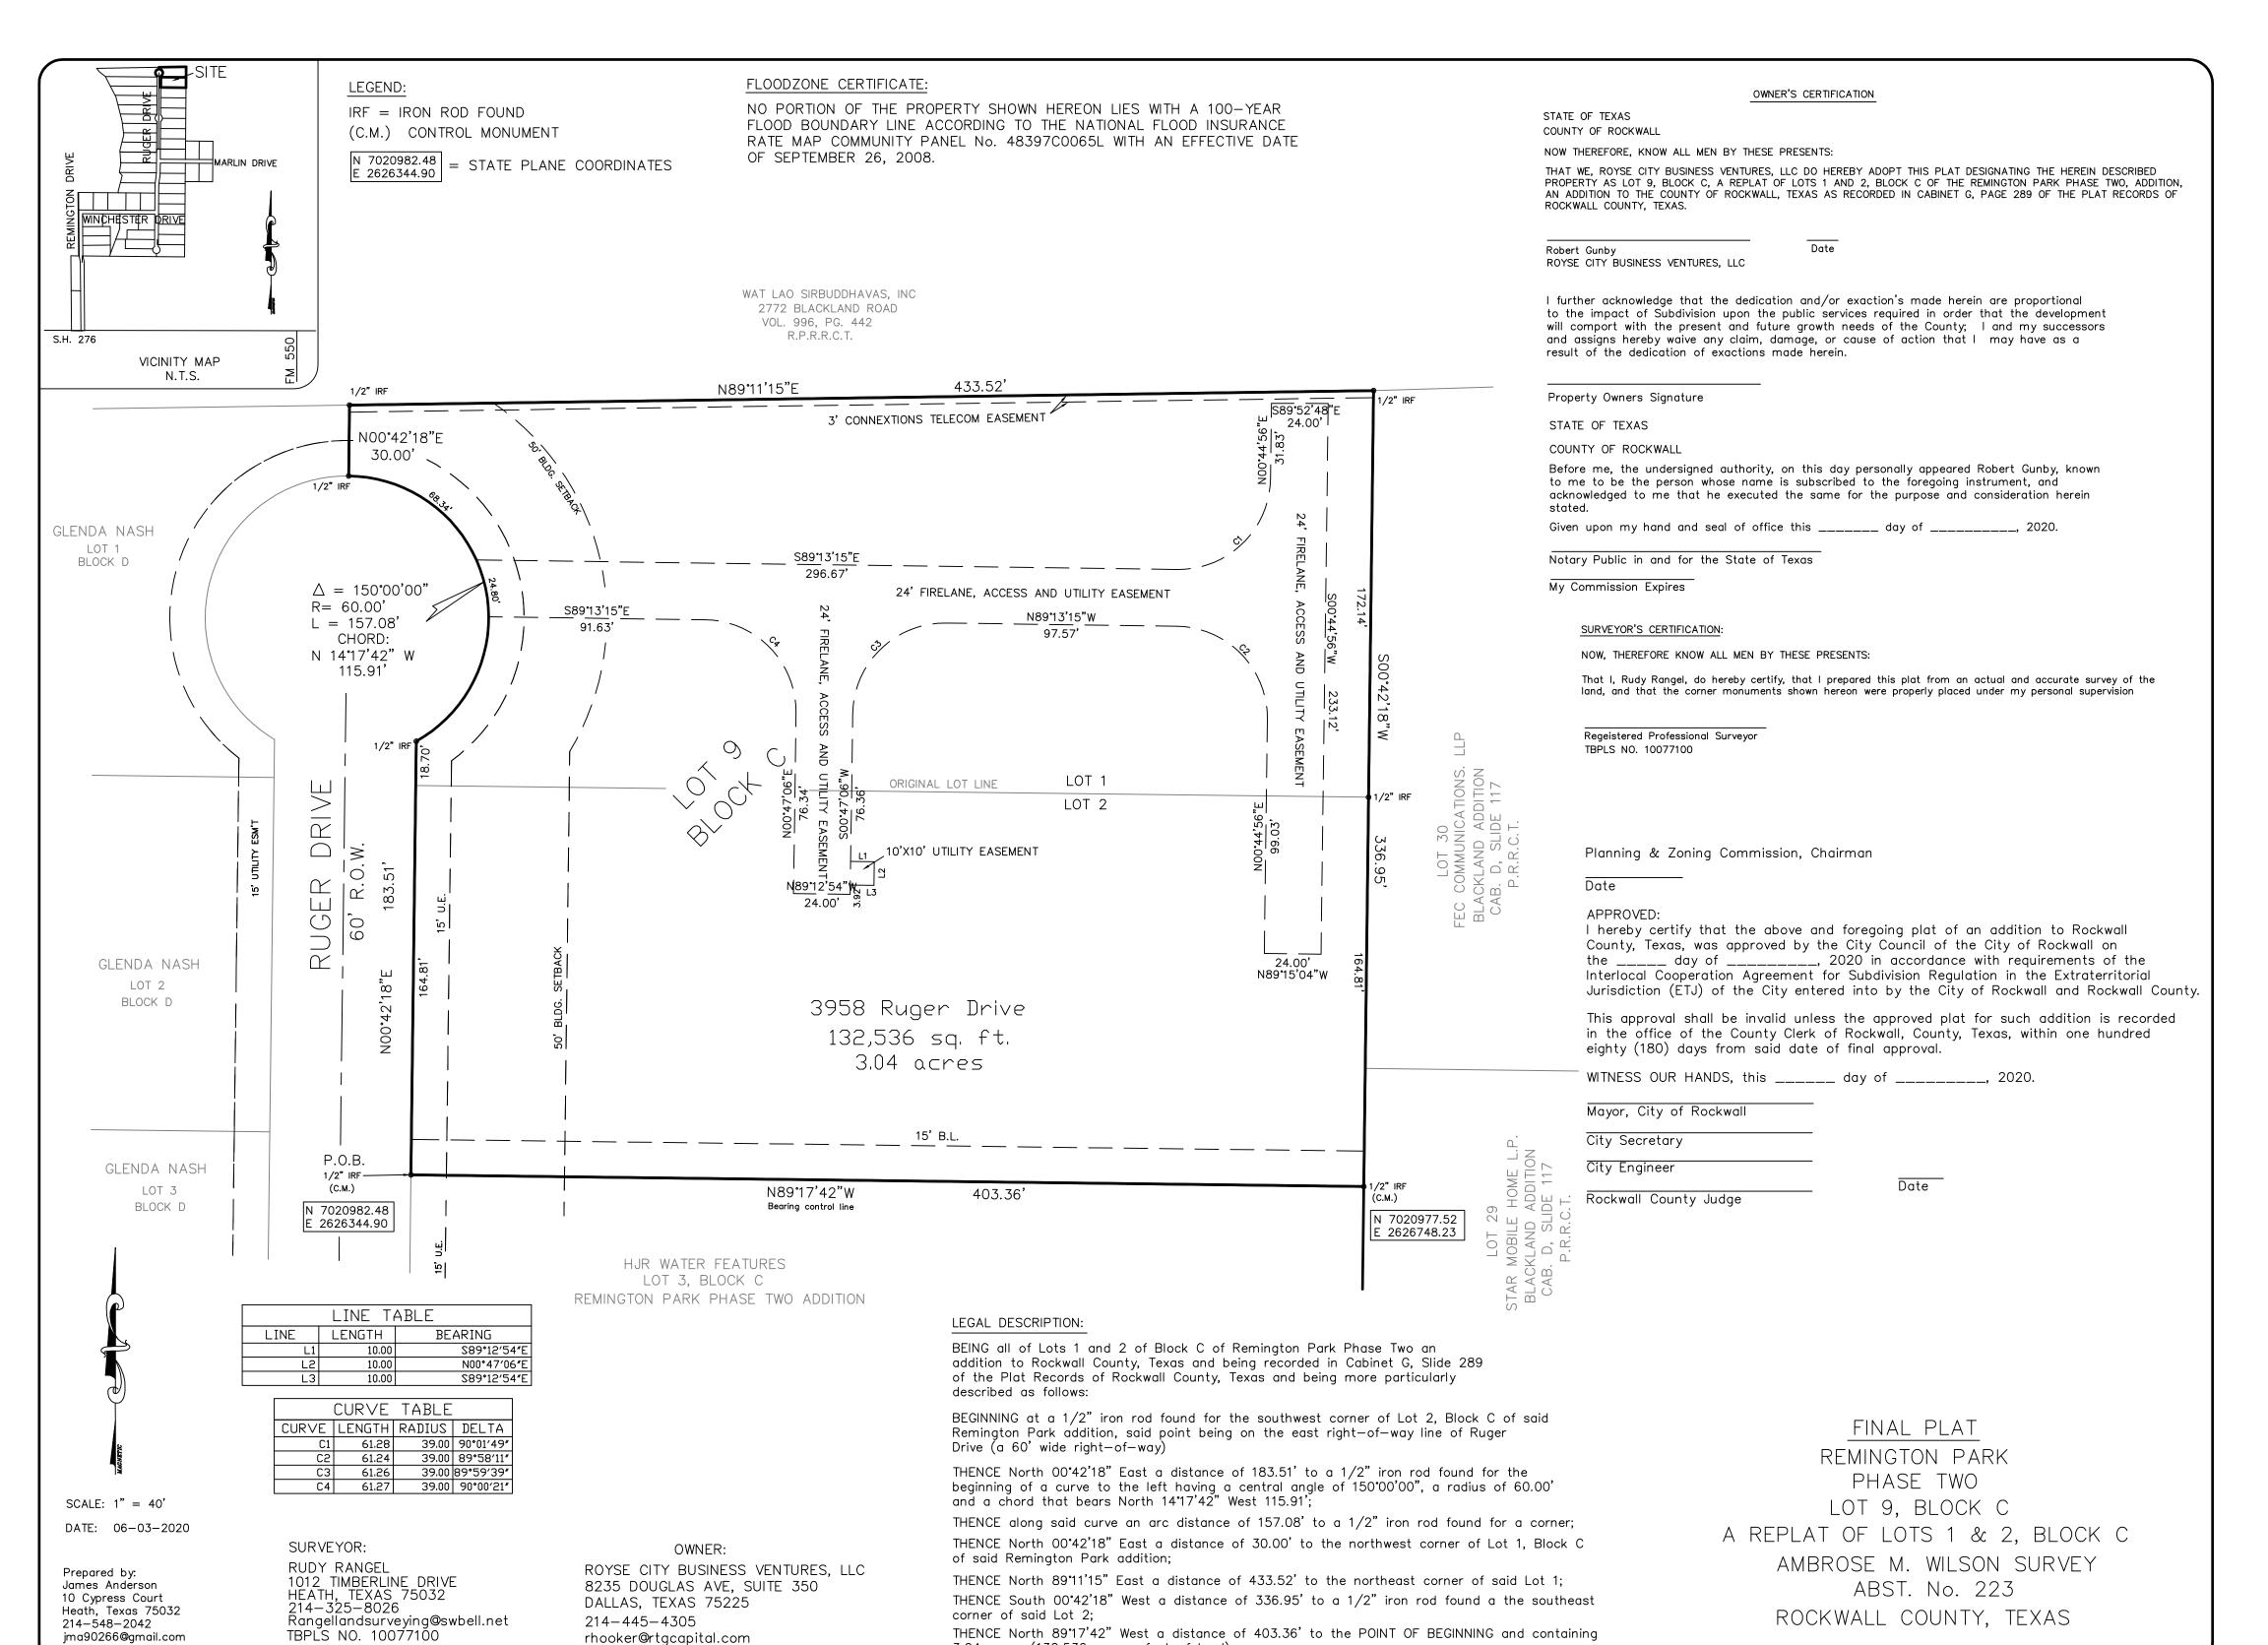

#### **Summary/Background Information**

Discuss and consider a request by Robert Gunby of Royse City Business Ventures for the approval of a *Replat* for Lot 9, Block C, Remington Park, Phase 2 Addition being a 3.04-acre tract of land identified as Lots 1 & 2, Block C, Remington Park, Phase 2 Addition, Rockwall County, Texas, situated within the Extraterritorial Jurisdiction (ETJ) of the City of Rockwall, addressed as 3958 & 3966 Ruger Drive, and take any action necessary.

#### **Plat Information**

- 1. The applicant is requesting to replat a 3.04-acre tract of land identified as Lots 1 & 2, Block C, Remington Park, Phase 2 Addition by removing a lot line and combining the two lots to create Lot 9, Block C, Remington Park, Phase 2 Addition for the purpose of constructing an additional building and providing the necessary easements for the development of the site. The subject property is addressed as 3958 & 3966 Ruger Drive, Rockwall County, Texas, and situated within the Extraterritorial Jurisdiction (ETJ) of the City of Rockwall.
- 2. The purpose of the replat is to provide sufficient information to evaluate and review the general design of the development ensuring compliance with Chapter 38, Subdivisions, of the City's Municipal Code of Ordinances, the City's Standards of Design and Construction Manual, and Exhibit 'A', Subdivision Regulations for Review of Plats in the Extraterritorial Jurisdiction (ETJ) of the City of Rockwall of the Interim Interlocal Agreement between Rockwall County and the City of Rockwall. The proposed replat does meet the intent and stated purpose for development of the site.
- 3. The surveyor has completed the majority of the technical revisions requested by

#### **Conditions of Approval**

If the City Council chooses to approve the replat for Lot 9, Block C, Remington Park, Phase 2 Addition, staff would propose the following conditions of approval:

- (1) All technical comments from City Staff (i.e. Engineering, Planning and Fire Department) and Rockwall County shall be addressed prior to filing of the plat with Rockwall County; and
- (2) The applicant shall have the city approved plat mylar signed by the Rockwall County Judge prior to staff accepting the plat for filing purposes; and,
- (3) Any construction resulting from the approval of this plat shall conform to the requirements set forth by the Unified Development Code (UDC), the International Building Code (IBC), the Rockwall Municipal Code of Ordinances, city adopted engineering and fire codes and with all other applicable regulatory requirements administered and/or enforced by the state and federal government.