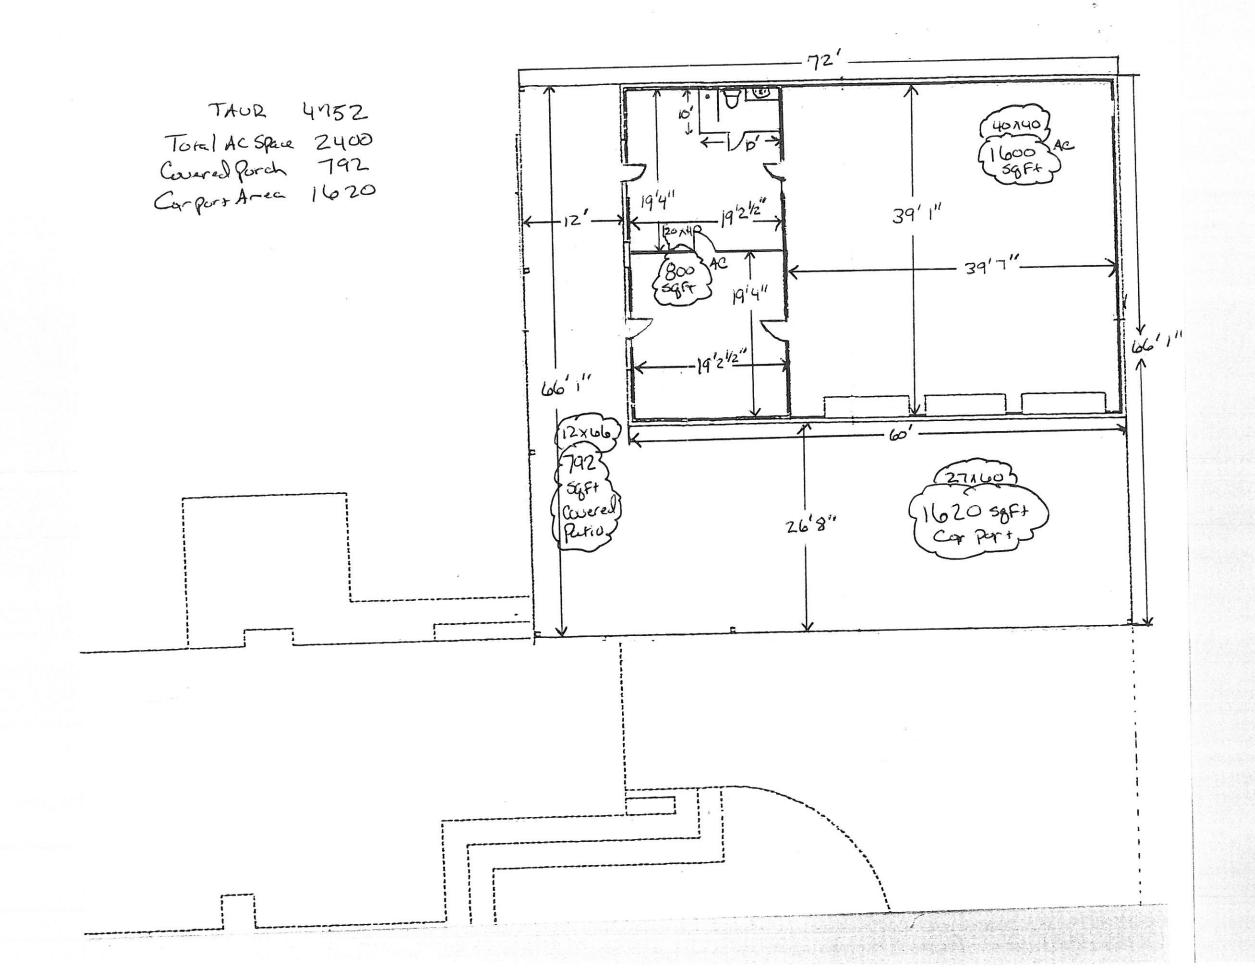

#### XIII. Action Items

1. **Z2020-016** - Discuss and consider a request by Chris Kehrer of Titan Contractors on behalf of the owner David Choate for the approval of an **ordinance** for a *Specific Use Permit (SUP)* for a *Guest Quarters/Secondary Living Unit/Accessory Dwelling Unit* and *Carport* that does not conform to the requirements of the Unified Development Code (UDC) on a one (1) acre parcel of land identified as Lot 8, Block B, Zion Hill Addition, City of Rockwall, Rockwall County, Texas, zoned Single-Family 1 (SF-1) District, addressed as 844 Zion Hill Circle, and take any action necessary **(1st Reading).** 