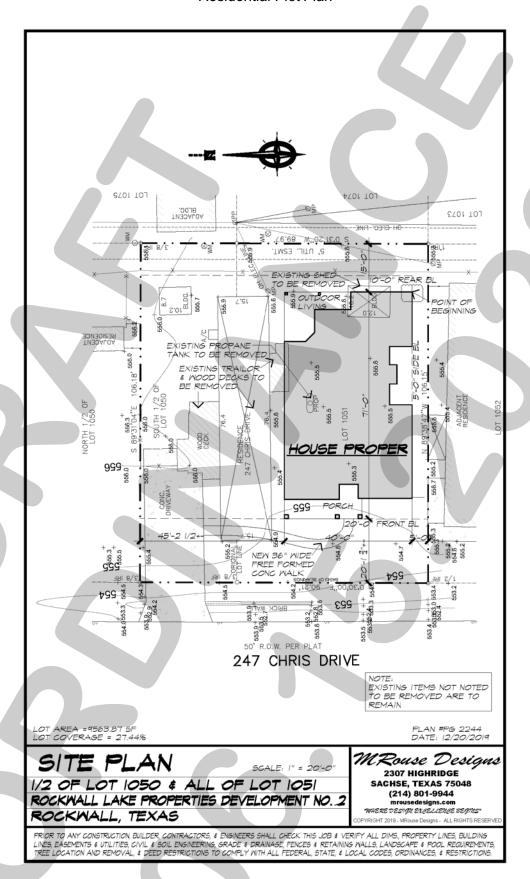

#### XII. Public Hearing Items

- 1. Z2020-018 Hold a public hearing to discuss and consider a request by Rex and Beverly Fithian for the approval of an ordinance for a Specific Use Permit (SUP) for Residential Infill in an Established Subdivision for the purpose of constructing a single-family home on a 3.03-acre parcel of land identified as Lot 1, Block A, Hodgdon Addition, City of Rockwall, Rockwall County, Texas, zoned Single-Family Estate 1.5 (SFE-1.5) District, addressed as 1055 Dalton Road, and take any action necessary (1st Reading).
- 2. Z2020-019 Hold a public hearing to discuss and consider a request by J. W. Jones for the approval of an ordinance for a Specific Use Permit (SUP) for Residential Infill in an Established Subdivision for the purpose of constructing a single-family home on a 0.33-acre parcel of land identified as a portion of Lot 1050 and all of Lot 1051, Rockwall Lake Estates #2 Addition, City of Rockwall, Rockwall County, Texas, zoned Planned Development District 75 (PD-75) for Single-Family 7 (SF-7) District land uses, addressed as 247 Chris Drive, and take any action necessary (1st Reading).
- 3. Z2020-020 Hold a public hearing to discuss and consider a request by Brian Bader on behalf of Victoria Kaprantzas for the approval of an ordinance for a <u>Specific Use Permit (SUP)</u> for <u>Secondary Living Unit/Guest Quarters/Accessory Dwelling Unitand Carport</u> on a 0.81-acre tract of land identified as Tract 27 of the D. Atkins Survey, Abstract No. 1, City of Rockwall, Rockwall County, Texas, zoned Single-Family 10 (SF-10) District, situated within the Scenic Overlay (SOV) District, addressed as 1308 Ridge Road, and take any action necessary (1st Reading).
- 4. Z2020-021 Hold a public hearing to discuss and consider a request by Donald and Cathy Wallace for the approval of an ordinance for a Zoning Change from an Agricultural (AG) District to a Single-Family Estate 2.0 (SFE-2.0) District for a four (4) acre tract of land identified as a portion of Tract 44-01 of the W. W. Ford Survey, Abstract No. 80, City of Rockwall, Rockwall County, Texas, zoned Agricultural (AG) District, generally located northeast of the intersection of H. Wallace Lane and Horizon Road [FM-3097], and take any action necessary (1st Reading).
- **5. Z2020-022** Hold a public hearing to discuss and consider a request by Brad Johnson for the approval of an **ordinance** for a *Specific Use Permit (SUP)* for *Detached Garage* that exceeds the maximum square footage on a 0.666-acre parcel of land identified as Block 38 of the B. F. Boydston Addition, City of Rockwall, Rockwall County, Texas, zoned Single-Family 7 (SF-7) District, addressed as 803 Kernodle Street, and take any action necessary **(1st Reading).**