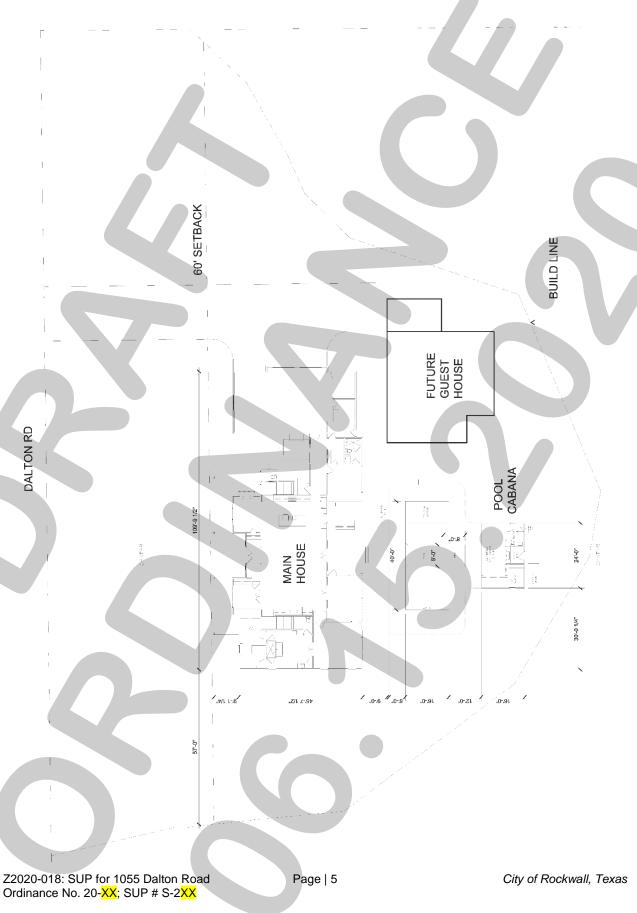

#### XII. Public Hearing Items

- 1. Z2020-018 Hold a public hearing to discuss and consider a request by Rex and Beverly Fithian for the approval of an ordinance for a Specific Use Permit (SUP) for Residential Infill in an Established Subdivision for the purpose of constructing a single-family home on a 3.03-acre parcel of land identified as Lot 1, Block A, Hodgdon Addition, City of Rockwall, Rockwall County, Texas, zoned Single-Family Estate 1.5 (SFE-1.5) District, addressed as 1055 Dalton Road, and take any action necessary (1st Reading).
- 2. Z2020-019 Hold a public hearing to discuss and consider a request by J. W. Jones for the approval of an ordinance for a Specific Use Permit (SUP) for Residential Infill in an Established Subdivision for the purpose of constructing a single-family home on a 0.33-acre parcel of land identified as a portion of Lot 1050 and all of Lot 1051, Rockwall Lake Estates #2 Addition, City of Rockwall, Rockwall County, Texas, zoned Planned Development District 75 (PD-75) for Single-Family 7 (SF-7) District land uses, addressed as 247 Chris Drive, and take any action necessary (1st Reading).
- 3. Z2020-020 Hold a public hearing to discuss and consider a request by Brian Bader on behalf of Victoria Kaprantzas for the approval of an ordinance for a <u>Specific Use Permit (SUP)</u> for <u>Secondary Living Unit/Guest Quarters/Accessory Dwelling Unitand Carport</u> on a 0.81-acre tract of land identified as Tract 27 of the D. Atkins Survey, Abstract No. 1, City of Rockwall, Rockwall County, Texas, zoned Single-Family 10 (SF-10) District, situated within the Scenic Overlay (SOV) District, addressed as 1308 Ridge Road, and take any action necessary (1st Reading).
- 4. Z2020-021 Hold a public hearing to discuss and consider a request by Donald and Cathy Wallace for the approval of an ordinance for a Zoning Change from an Agricultural (AG) District to a Single-Family Estate 2.0 (SFE-2.0) District for a four (4) acre tract of land identified as a portion of Tract 44-01 of the W. W. Ford Survey, Abstract No. 80, City of Rockwall, Rockwall County, Texas, zoned Agricultural (AG) District, generally located northeast of the intersection of H. Wallace Lane and Horizon Road [FM-3097], and take any action necessary (1st Reading).
- **5. Z2020-022** Hold a public hearing to discuss and consider a request by Brad Johnson for the approval of an **ordinance** for a *Specific Use Permit (SUP)* for *Detached Garage* that exceeds the maximum square footage on a 0.666-acre parcel of land identified as Block 38 of the B. F. Boydston Addition, City of Rockwall, Rockwall County, Texas, zoned Single-Family 7 (SF-7) District, addressed as 803 Kernodle Street, and take any action necessary **(1st Reading).**