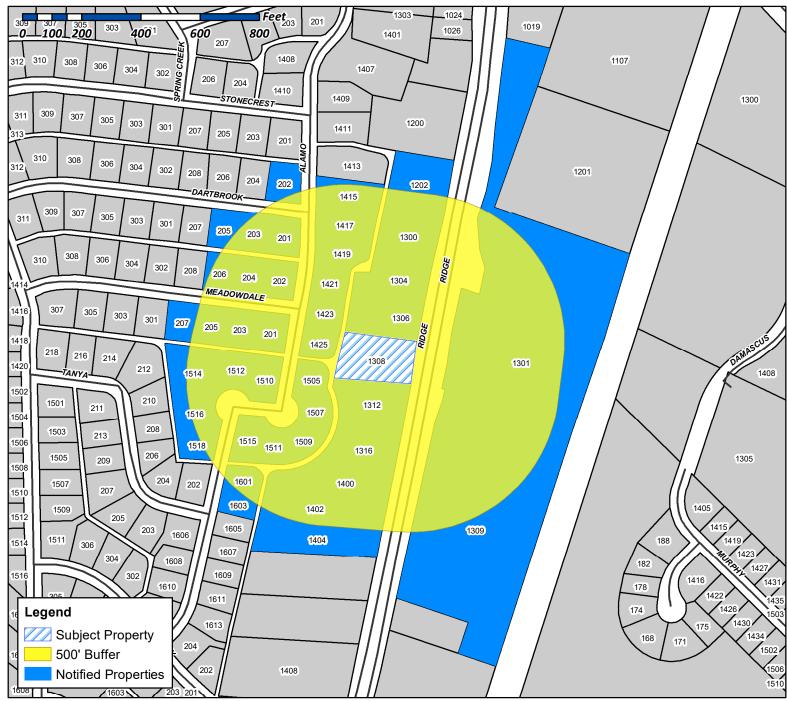

#### XII. Public Hearing Items

- 1. Z2020-018 Hold a public hearing to discuss and consider a request by Rex and Beverly Fithian for the approval of an ordinance for a Specific Use Permit (SUP) for Residential Infill in an Established Subdivision for the purpose of constructing a single-family home on a 3.03-acre parcel of land identified as Lot 1, Block A, Hodgdon Addition, City of Rockwall, Rockwall County, Texas, zoned Single-Family Estate 1.5 (SFE-1.5) District, addressed as 1055 Dalton Road, and take any action necessary (1st Reading).
- 2. Z2020-019 Hold a public hearing to discuss and consider a request by J. W. Jones for the approval of an ordinance for a Specific Use Permit (SUP) for Residential Infill in an Established Subdivision for the purpose of constructing a single-family home on a 0.33-acre parcel of land identified as a portion of Lot 1050 and all of Lot 1051, Rockwall Lake Estates #2 Addition, City of Rockwall, Rockwall County, Texas, zoned Planned Development District 75 (PD-75) for Single-Family 7 (SF-7) District land uses, addressed as 247 Chris Drive, and take any action necessary (1st Reading).
- 3. Z2020-020 Hold a public hearing to discuss and consider a request by Brian Bader on behalf of Victoria Kaprantzas for the approval of an ordinance for a <u>Specific Use Permit (SUP)</u> for <u>Secondary Living Unit/Guest Quarters/Accessory Dwelling Unitand Carport</u> on a 0.81-acre tract of land identified as Tract 27 of the D. Atkins Survey, Abstract No. 1, City of Rockwall, Rockwall County, Texas, zoned Single-Family 10 (SF-10) District, situated within the Scenic Overlay (SOV) District, addressed as 1308 Ridge Road, and take any action necessary (1st Reading).
- 4. Z2020-021 Hold a public hearing to discuss and consider a request by Donald and Cathy Wallace for the approval of an ordinance for a Zoning Change from an Agricultural (AG) District to a Single-Family Estate 2.0 (SFE-2.0) District for a four (4) acre tract of land identified as a portion of Tract 44-01 of the W. W. Ford Survey, Abstract No. 80, City of Rockwall, Rockwall County, Texas, zoned Agricultural (AG) District, generally located northeast of the intersection of H. Wallace Lane and Horizon Road [FM-3097], and take any action necessary (1st Reading).
- **5. Z2020-022** Hold a public hearing to discuss and consider a request by Brad Johnson for the approval of an **ordinance** for a *Specific Use Permit (SUP)* for *Detached Garage* that exceeds the maximum square footage on a 0.666-acre parcel of land identified as Block 38 of the B. F. Boydston Addition, City of Rockwall, Rockwall County, Texas, zoned Single-Family 7 (SF-7) District, addressed as 803 Kernodle Street, and take any action necessary **(1st Reading).**