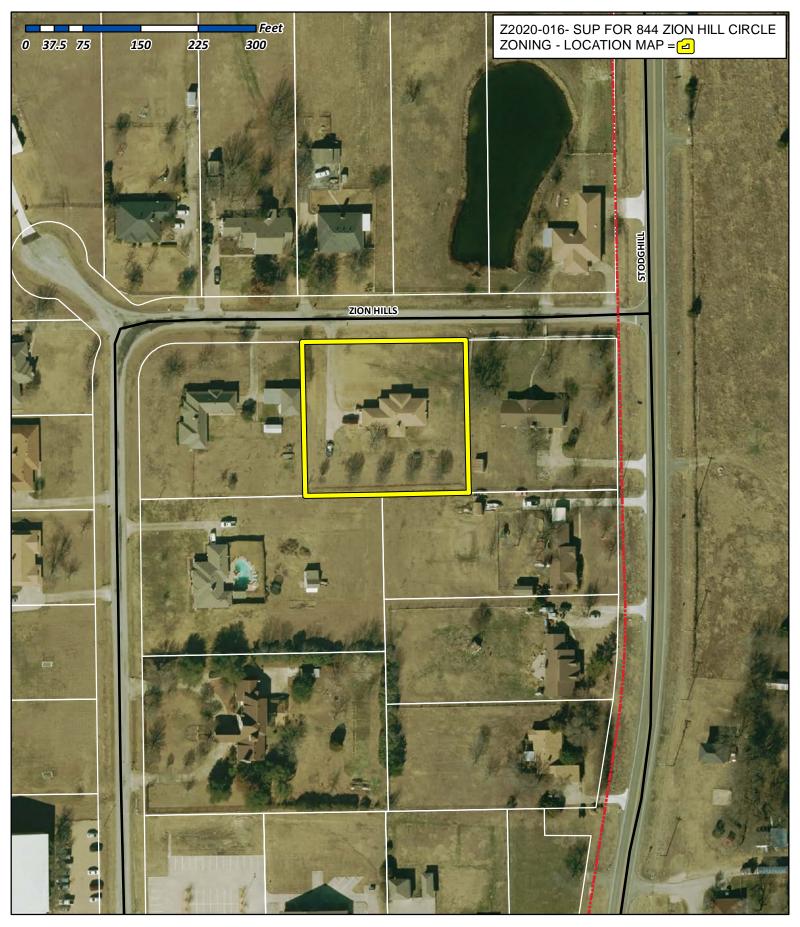

#### XIII. Action Items

1. **Z2020-016** - Discuss and consider a request by Chris Kehrer of Titan Contractors on behalf of the owner David Choate for the approval of an **ordinance** for a *Specific Use Permit (SUP)* for a *Guest Quarters/Secondary Living Unit/Accessory Dwelling Unit* and *Carport* that does not conform to the requirements of the Unified Development Code (UDC) on a one (1) acre parcel of land identified as Lot 8, Block B, Zion Hill Addition, City of Rockwall, Rockwall County, Texas, zoned Single-Family 1 (SF-1) District, addressed as 844 Zion Hill Circle, and take any action necessary **(1st Reading).** 