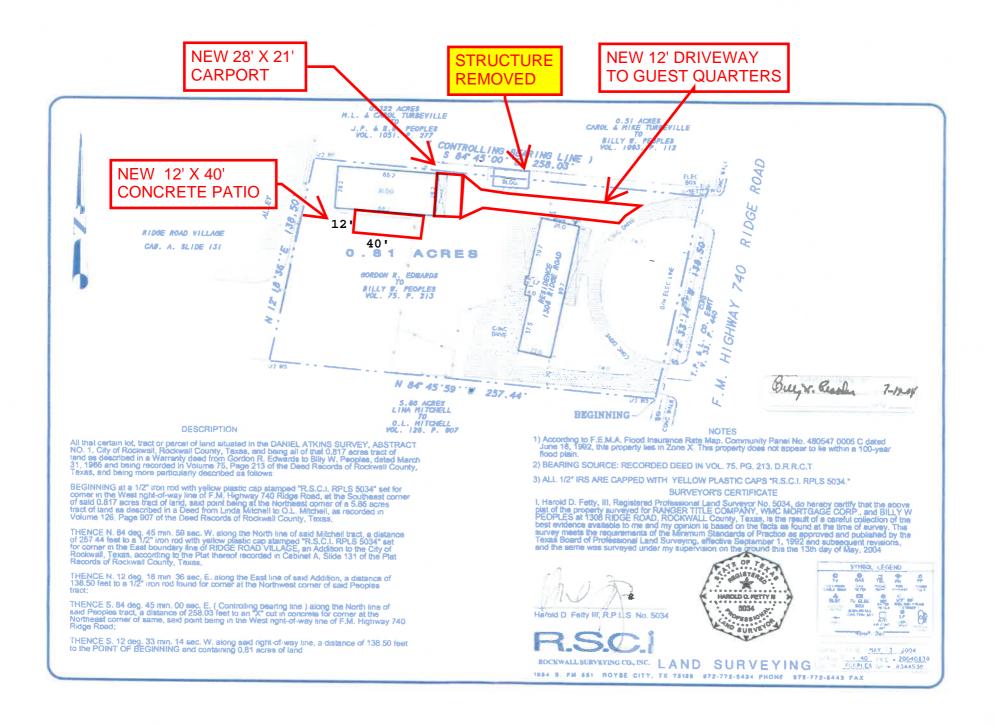

#### XII. Public Hearing Items

- 1. Z2020-018 Hold a public hearing to discuss and consider a request by Rex and Beverly Fithian for the approval of an ordinance for a Specific Use Permit (SUP) for Residential Infill in an Established Subdivision for the purpose of constructing a single-family home on a 3.03-acre parcel of land identified as Lot 1, Block A, Hodgdon Addition, City of Rockwall, Rockwall County, Texas, zoned Single-Family Estate 1.5 (SFE-1.5) District, addressed as 1055 Dalton Road, and take any action necessary (1st Reading).
- 2. Z2020-019 Hold a public hearing to discuss and consider a request by J. W. Jones for the approval of an ordinance for a Specific Use Permit (SUP) for Residential Infill in an Established Subdivision for the purpose of constructing a single-family home on a 0.33-acre parcel of land identified as a portion of Lot 1050 and all of Lot 1051, Rockwall Lake Estates #2 Addition, City of Rockwall, Rockwall County, Texas, zoned Planned Development District 75 (PD-75) for Single-Family 7 (SF-7) District land uses, addressed as 247 Chris Drive, and take any action necessary (1st Reading).
- 3. Z2020-020 Hold a public hearing to discuss and consider a request by Brian Bader on behalf of Victoria Kaprantzas for the approval of an ordinance for a <u>Specific Use Permit (SUP)</u> for <u>Secondary Living Unit/Guest Quarters/Accessory Dwelling Unitand Carport</u> on a 0.81-acre tract of land identified as Tract 27 of the D. Atkins Survey, Abstract No. 1, City of Rockwall, Rockwall County, Texas, zoned Single-Family 10 (SF-10) District, situated within the Scenic Overlay (SOV) District, addressed as 1308 Ridge Road, and take any action necessary (1st Reading).
- 4. Z2020-021 Hold a public hearing to discuss and consider a request by Donald and Cathy Wallace for the approval of an ordinance for a Zoning Change from an Agricultural (AG) District to a Single-Family Estate 2.0 (SFE-2.0) District for a four (4) acre tract of land identified as a portion of Tract 44-01 of the W. W. Ford Survey, Abstract No. 80, City of Rockwall, Rockwall County, Texas, zoned Agricultural (AG) District, generally located northeast of the intersection of H. Wallace Lane and Horizon Road [FM-3097], and take any action necessary (1st Reading).
- **5. Z2020-022** Hold a public hearing to discuss and consider a request by Brad Johnson for the approval of an **ordinance** for a *Specific Use Permit (SUP)* for *Detached Garage* that exceeds the maximum square footage on a 0.666-acre parcel of land identified as Block 38 of the B. F. Boydston Addition, City of Rockwall, Rockwall County, Texas, zoned Single-Family 7 (SF-7) District, addressed as 803 Kernodle Street, and take any action necessary **(1st Reading).**