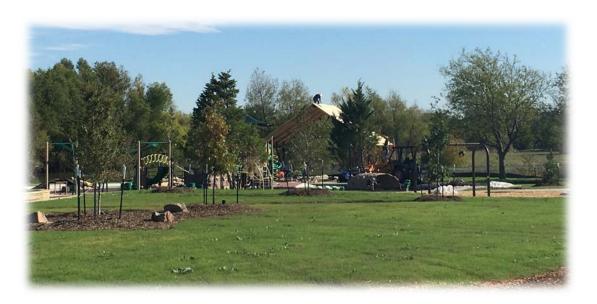

#### DESIGN OF THE PARK AT BREEZY HILL

As the City continues to develop and grow, the City has continued to acquire and develop park land. During the development of this Master Plan Update, the design and construction documents have been for additional completed an neighborhood park in northern Rockwall. The Park at Breezy Hill consist of pavilion, a playground, walking trail, open lawn area, fishing pier / pond overlook landscaping and social gathering area. The project completion date is slated for November 2017.