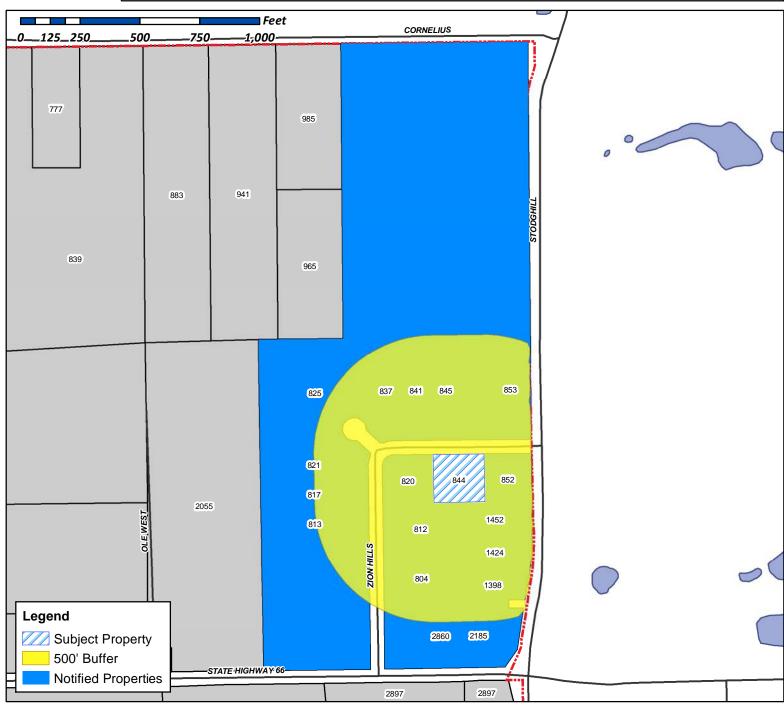

#### XIII. Action Items

1. **Z2020-016** - Discuss and consider a request by Chris Kehrer of Titan Contractors on behalf of the owner David Choate for the approval of an **ordinance** for a *Specific Use Permit (SUP)* for a *Guest Quarters/Secondary Living Unit/Accessory Dwelling Unit* and *Carport* that does not conform to the requirements of the Unified Development Code (UDC) on a one (1) acre parcel of land identified as Lot 8, Block B, Zion Hill Addition, City of Rockwall, Rockwall County, Texas, zoned Single-Family 1 (SF-1) District, addressed as 844 Zion Hill Circle, and take any action necessary **(1st Reading).** 