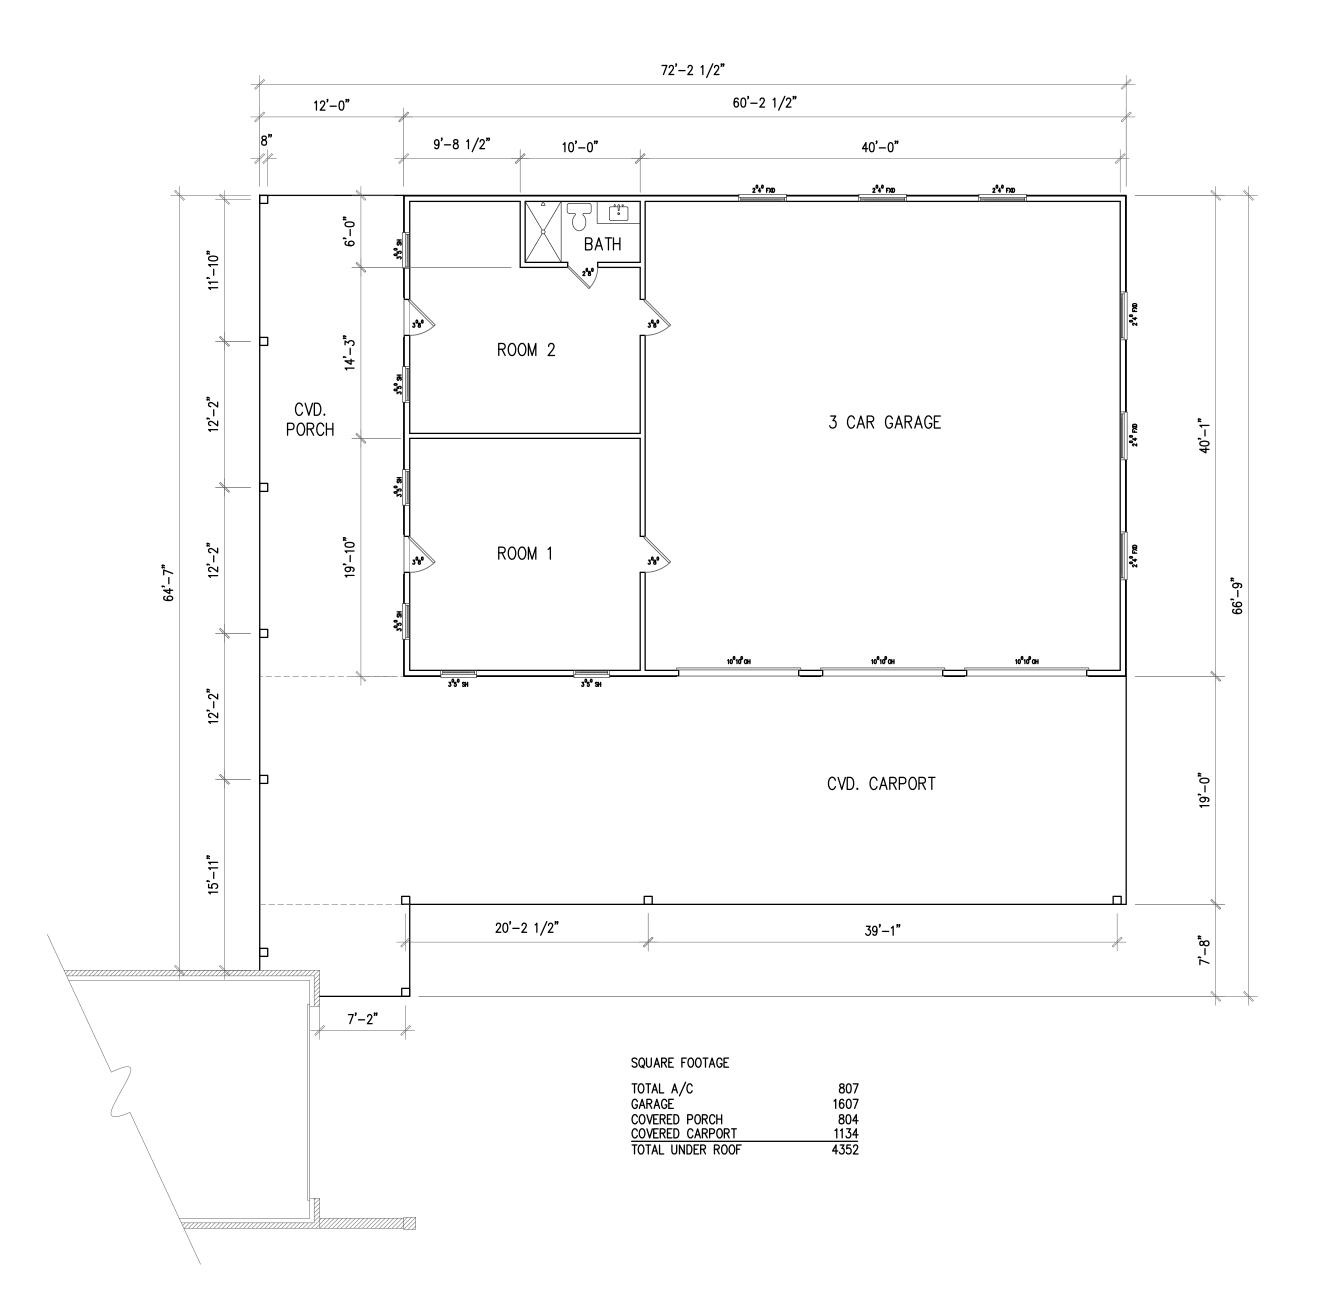

#### **MEMORANDUM**

TO: Rick Crowley, City Manager

CC: Honorable Mayor and City Council

FROM: Ryan Miller, Director of Planning and Zoning

DATE: June 15, 2020

SUBJECT: P2020-019; LOT 9, BLOCK C, REMINGTON PARK, PHASE 2 ADDITION

(ETJ)

Attachments
Development Application
Location Map
Replat

#### **Summary/Background Information**

Discuss and consider a request by Robert Gunby of Royse City Business Ventures for the approval of a *Replat* for Lot 9, Block C, Remington Park, Phase 2 Addition being a 3.04-acre tract of land identified as Lots 1 & 2, Block C, Remington Park, Phase 2 Addition, Rockwall County, Texas, situated within the Extraterritorial Jurisdiction (ETJ) of the City of Rockwall, addressed as 3958 & 3966 Ruger Drive, and take any action necessary.

#### **Plat Information**

- 1. The applicant is requesting to replat a 3.04-acre tract of land identified as Lots 1 & 2, Block C, Remington Park, Phase 2 Addition by removing a lot line and combining the two lots to create Lot 9, Block C, Remington Park, Phase 2 Addition for the purpose of constructing an additional building and providing the necessary easements for the development of the site. The subject property is addressed as 3958 & 3966 Ruger Drive, Rockwall County, Texas, and situated within the Extraterritorial Jurisdiction (ETJ) of the City of Rockwall.
- 2. The purpose of the replat is to provide sufficient information to evaluate and review the general design of the development ensuring compliance with Chapter 38, Subdivisions, of the City's Municipal Code of Ordinances, the City's Standards of Design and Construction Manual, and Exhibit 'A', Subdivision Regulations for Review of Plats in the Extraterritorial Jurisdiction (ETJ) of the City of Rockwall of the Interim Interlocal Agreement between Rockwall County and the City of Rockwall. The proposed replat does meet the intent and stated purpose for development of the site.
- 3. The surveyor has completed the majority of the technical revisions requested by