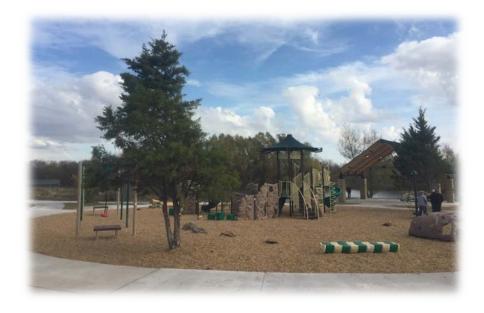

#### DESIGN OF THE PARK AT BREEZY HILL

As the City continues to develop and grow, the City has continued to acquire and develop park land. During the development of this Master Plan Update, the design and construction documents have been for additional completed an neighborhood park in northern Rockwall. The Park at Breezy Hill consist of pavilion, a playground, walking trail, open lawn area, fishing pier / pond overlook landscaping and social gathering area. The project completion date is slated for November 2017.