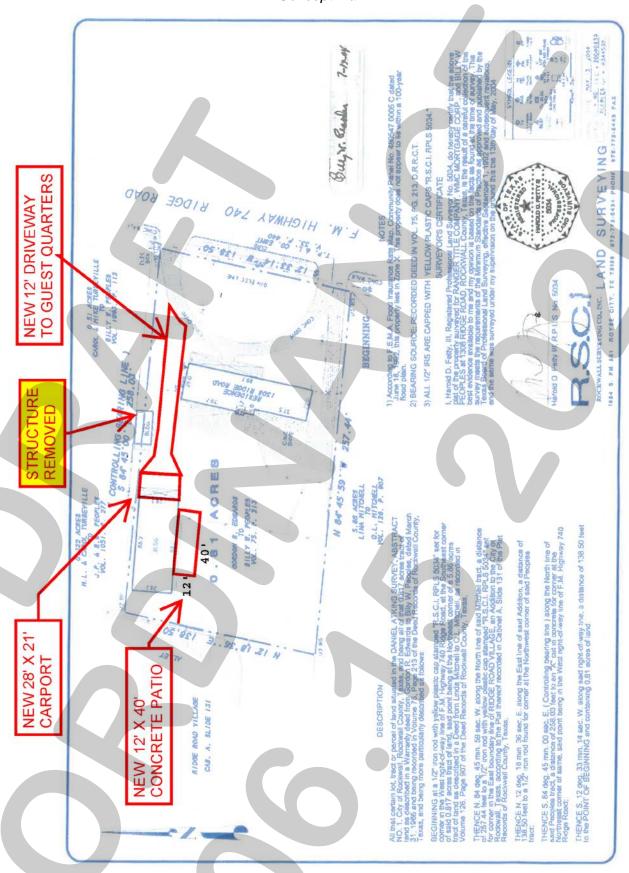

#### XII. Public Hearing Items

- 1. Z2020-018 Hold a public hearing to discuss and consider a request by Rex and Beverly Fithian for the approval of an ordinance for a Specific Use Permit (SUP) for Residential Infill in an Established Subdivision for the purpose of constructing a single-family home on a 3.03-acre parcel of land identified as Lot 1, Block A, Hodgdon Addition, City of Rockwall, Rockwall County, Texas, zoned Single-Family Estate 1.5 (SFE-1.5) District, addressed as 1055 Dalton Road, and take any action necessary (1st Reading).
- 2. Z2020-019 Hold a public hearing to discuss and consider a request by J. W. Jones for the approval of an ordinance for a Specific Use Permit (SUP) for Residential Infill in an Established Subdivision for the purpose of constructing a single-family home on a 0.33-acre parcel of land identified as a portion of Lot 1050 and all of Lot 1051, Rockwall Lake Estates #2 Addition, City of Rockwall, Rockwall County, Texas, zoned Planned Development District 75 (PD-75) for Single-Family 7 (SF-7) District land uses, addressed as 247 Chris Drive, and take any action necessary (1st Reading).
- 3. Z2020-020 Hold a public hearing to discuss and consider a request by Brian Bader on behalf of Victoria Kaprantzas for the approval of an ordinance for a <u>Specific Use Permit (SUP)</u> for <u>Secondary Living Unit/Guest Quarters/Accessory Dwelling Unitand Carport</u> on a 0.81-acre tract of land identified as Tract 27 of the D. Atkins Survey, Abstract No. 1, City of Rockwall, Rockwall County, Texas, zoned Single-Family 10 (SF-10) District, situated within the Scenic Overlay (SOV) District, addressed as 1308 Ridge Road, and take any action necessary (1st Reading).
- 4. Z2020-021 Hold a public hearing to discuss and consider a request by Donald and Cathy Wallace for the approval of an ordinance for a Zoning Change from an Agricultural (AG) District to a Single-Family Estate 2.0 (SFE-2.0) District for a four (4) acre tract of land identified as a portion of Tract 44-01 of the W. W. Ford Survey, Abstract No. 80, City of Rockwall, Rockwall County, Texas, zoned Agricultural (AG) District, generally located northeast of the intersection of H. Wallace Lane and Horizon Road [FM-3097], and take any action necessary (1st Reading).
- **5. Z2020-022** Hold a public hearing to discuss and consider a request by Brad Johnson for the approval of an **ordinance** for a *Specific Use Permit (SUP)* for *Detached Garage* that exceeds the maximum square footage on a 0.666-acre parcel of land identified as Block 38 of the B. F. Boydston Addition, City of Rockwall, Rockwall County, Texas, zoned Single-Family 7 (SF-7) District, addressed as 803 Kernodle Street, and take any action necessary **(1st Reading).**