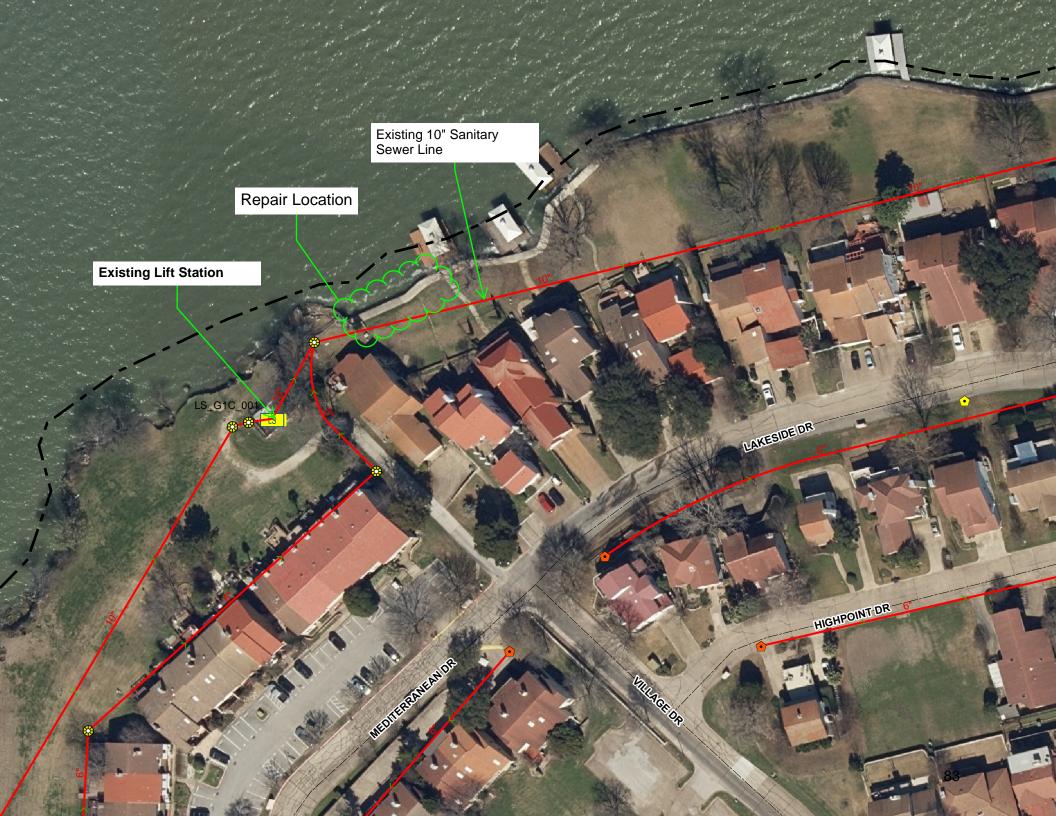

- 3. P2020-020 Consider a request by Clint Vincent of Bloomfield Homes, LP for the approval of a *Einal Plat* for Phase 1 of the Terracina Estates Subdivision consisting of 110 single-family lots on a 54.995-acre portion of a larger 81.49-acre tract of land identified as Tract 16 of the J. A. Ramsay Survey, Abstract No. 186, City of Rockwall, Rockwall County, Texas, Planned Development District 82 (PD-82) for Single-Family 10 (SF-10) District land uses, situated on the west side of Rochelle Road south of SH-276, and take any action necessary.
- **4.** Consider a request for funding for the Downtown 'Daycation' event on July 3rd in the amount of \$25,000 to be taken from the Administration Department operating fund, and take any action necessary.
- **5.** Consider approval of a professional engineering services contract with Huitt-Zollars, Inc., to perform the engineering design services for the North Lakeshore Bridge repair in an amount not to exceed \$42,500, to be funded out of the Engineering Budget, and take any action necessary.
- **6.** Consider approval of construction contract with JEP Marine Construction, Inc., to perform the repair on the seawall located behind 3636 Lakeside Drive in an amount not to exceed \$39,890, to be funded out of the Engineering Budget, and take any action necessary.