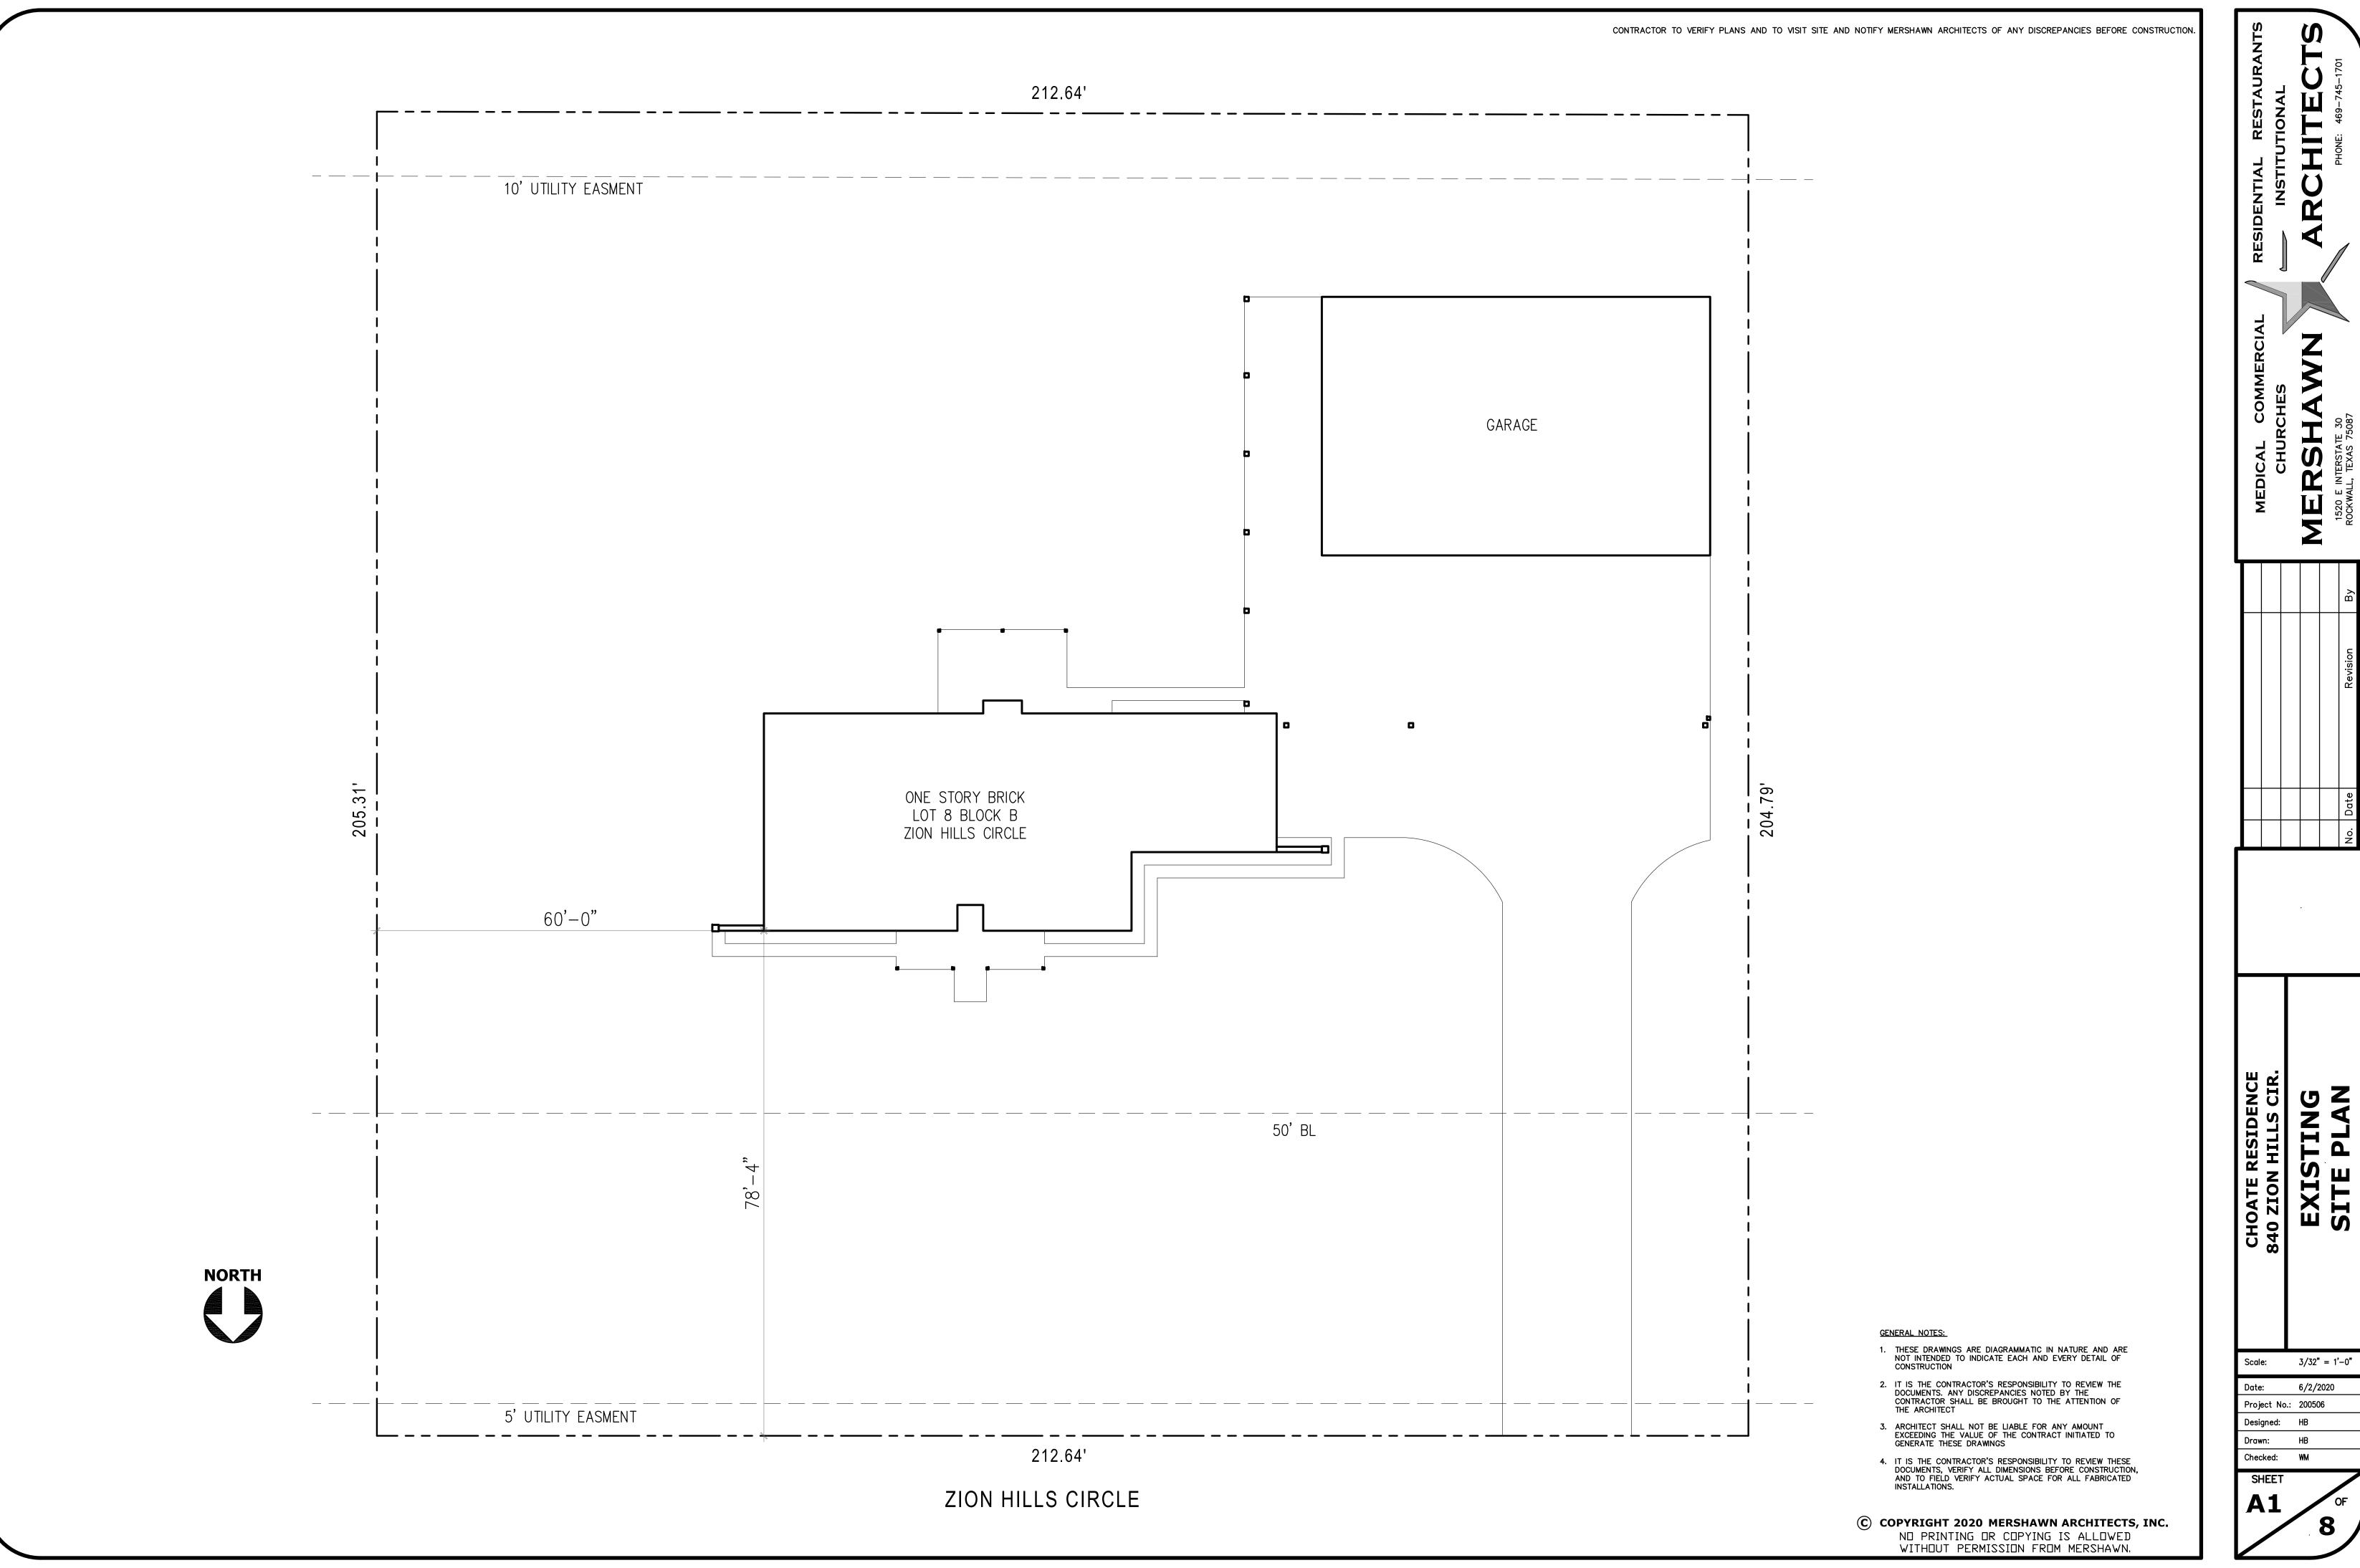

#### XIII. Action Items

1. **Z2020-016** - Discuss and consider a request by Chris Kehrer of Titan Contractors on behalf of the owner David Choate for the approval of an **ordinance** for a *Specific Use Permit (SUP)* for a *Guest Quarters/Secondary Living Unit/Accessory Dwelling Unit* and *Carport* that does not conform to the requirements of the Unified Development Code (UDC) on a one (1) acre parcel of land identified as Lot 8, Block B, Zion Hill Addition, City of Rockwall, Rockwall County, Texas, zoned Single-Family 1 (SF-1) District, addressed as 844 Zion Hill Circle, and take any action necessary **(1st Reading).** 