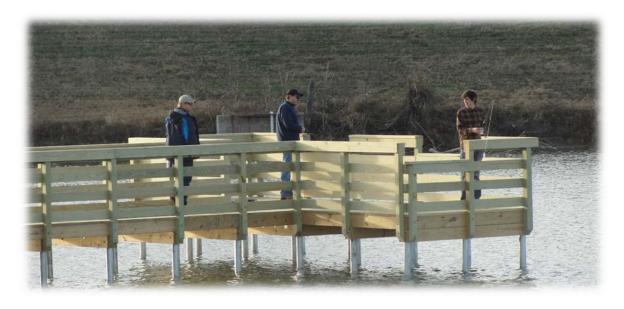

#### CONSTRUCTION OF THE PHELPS LAKE TRAIL HEAD

The City developed the Raymond Cameron/Phelps Lake Master Plan in 2006 and has continually made improvements around the lakes to develop a large trail network. Since 2006, the City has renamed the lake property to The Lakes at Squabble Creek. In 2015, the City constructed the trail head at Phelps Lake. The trail head consists of a fishing pier / wildlife viewing area, a kayak launch, multipurpose trails, natural open space, sitting areas and an area for a future native plant garden.