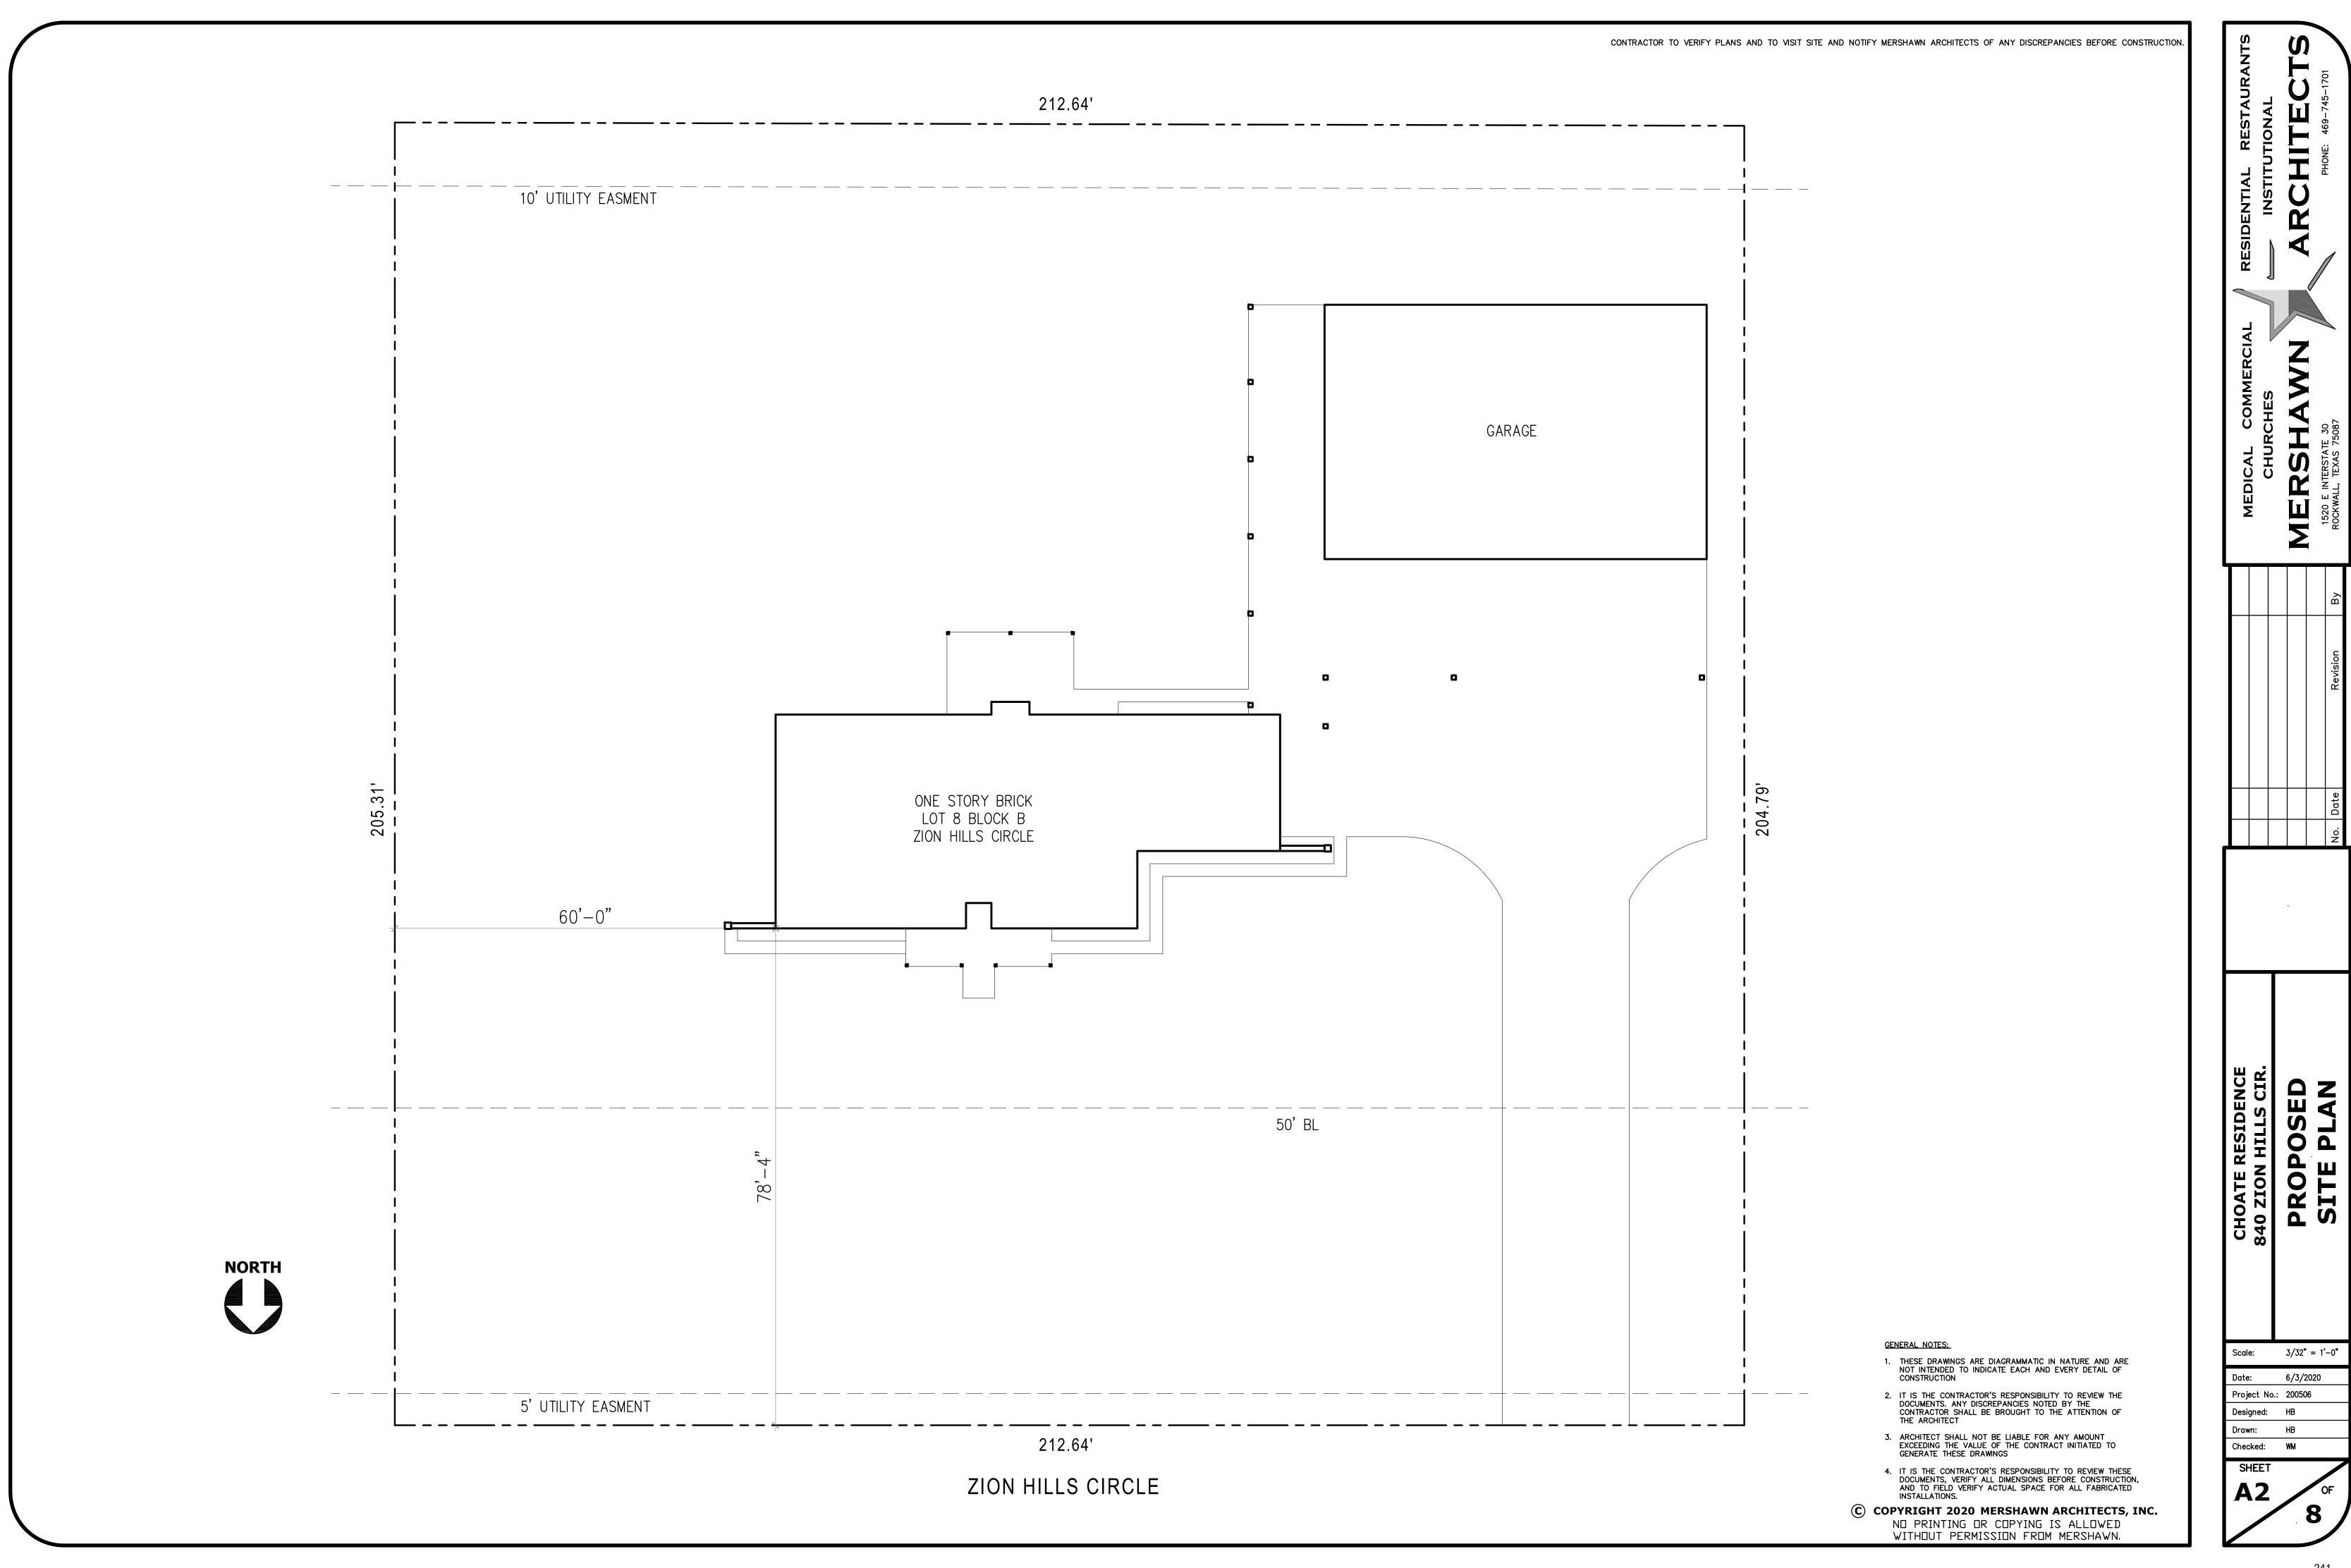

#### XIII. Action Items

1. **Z2020-016** - Discuss and consider a request by Chris Kehrer of Titan Contractors on behalf of the owner David Choate for the approval of an **ordinance** for a *Specific Use Permit (SUP)* for a *Guest Quarters/Secondary Living Unit/Accessory Dwelling Unit* and *Carport* that does not conform to the requirements of the Unified Development Code (UDC) on a one (1) acre parcel of land identified as Lot 8, Block B, Zion Hill Addition, City of Rockwall, Rockwall County, Texas, zoned Single-Family 1 (SF-1) District, addressed as 844 Zion Hill Circle, and take any action necessary **(1st Reading).** 