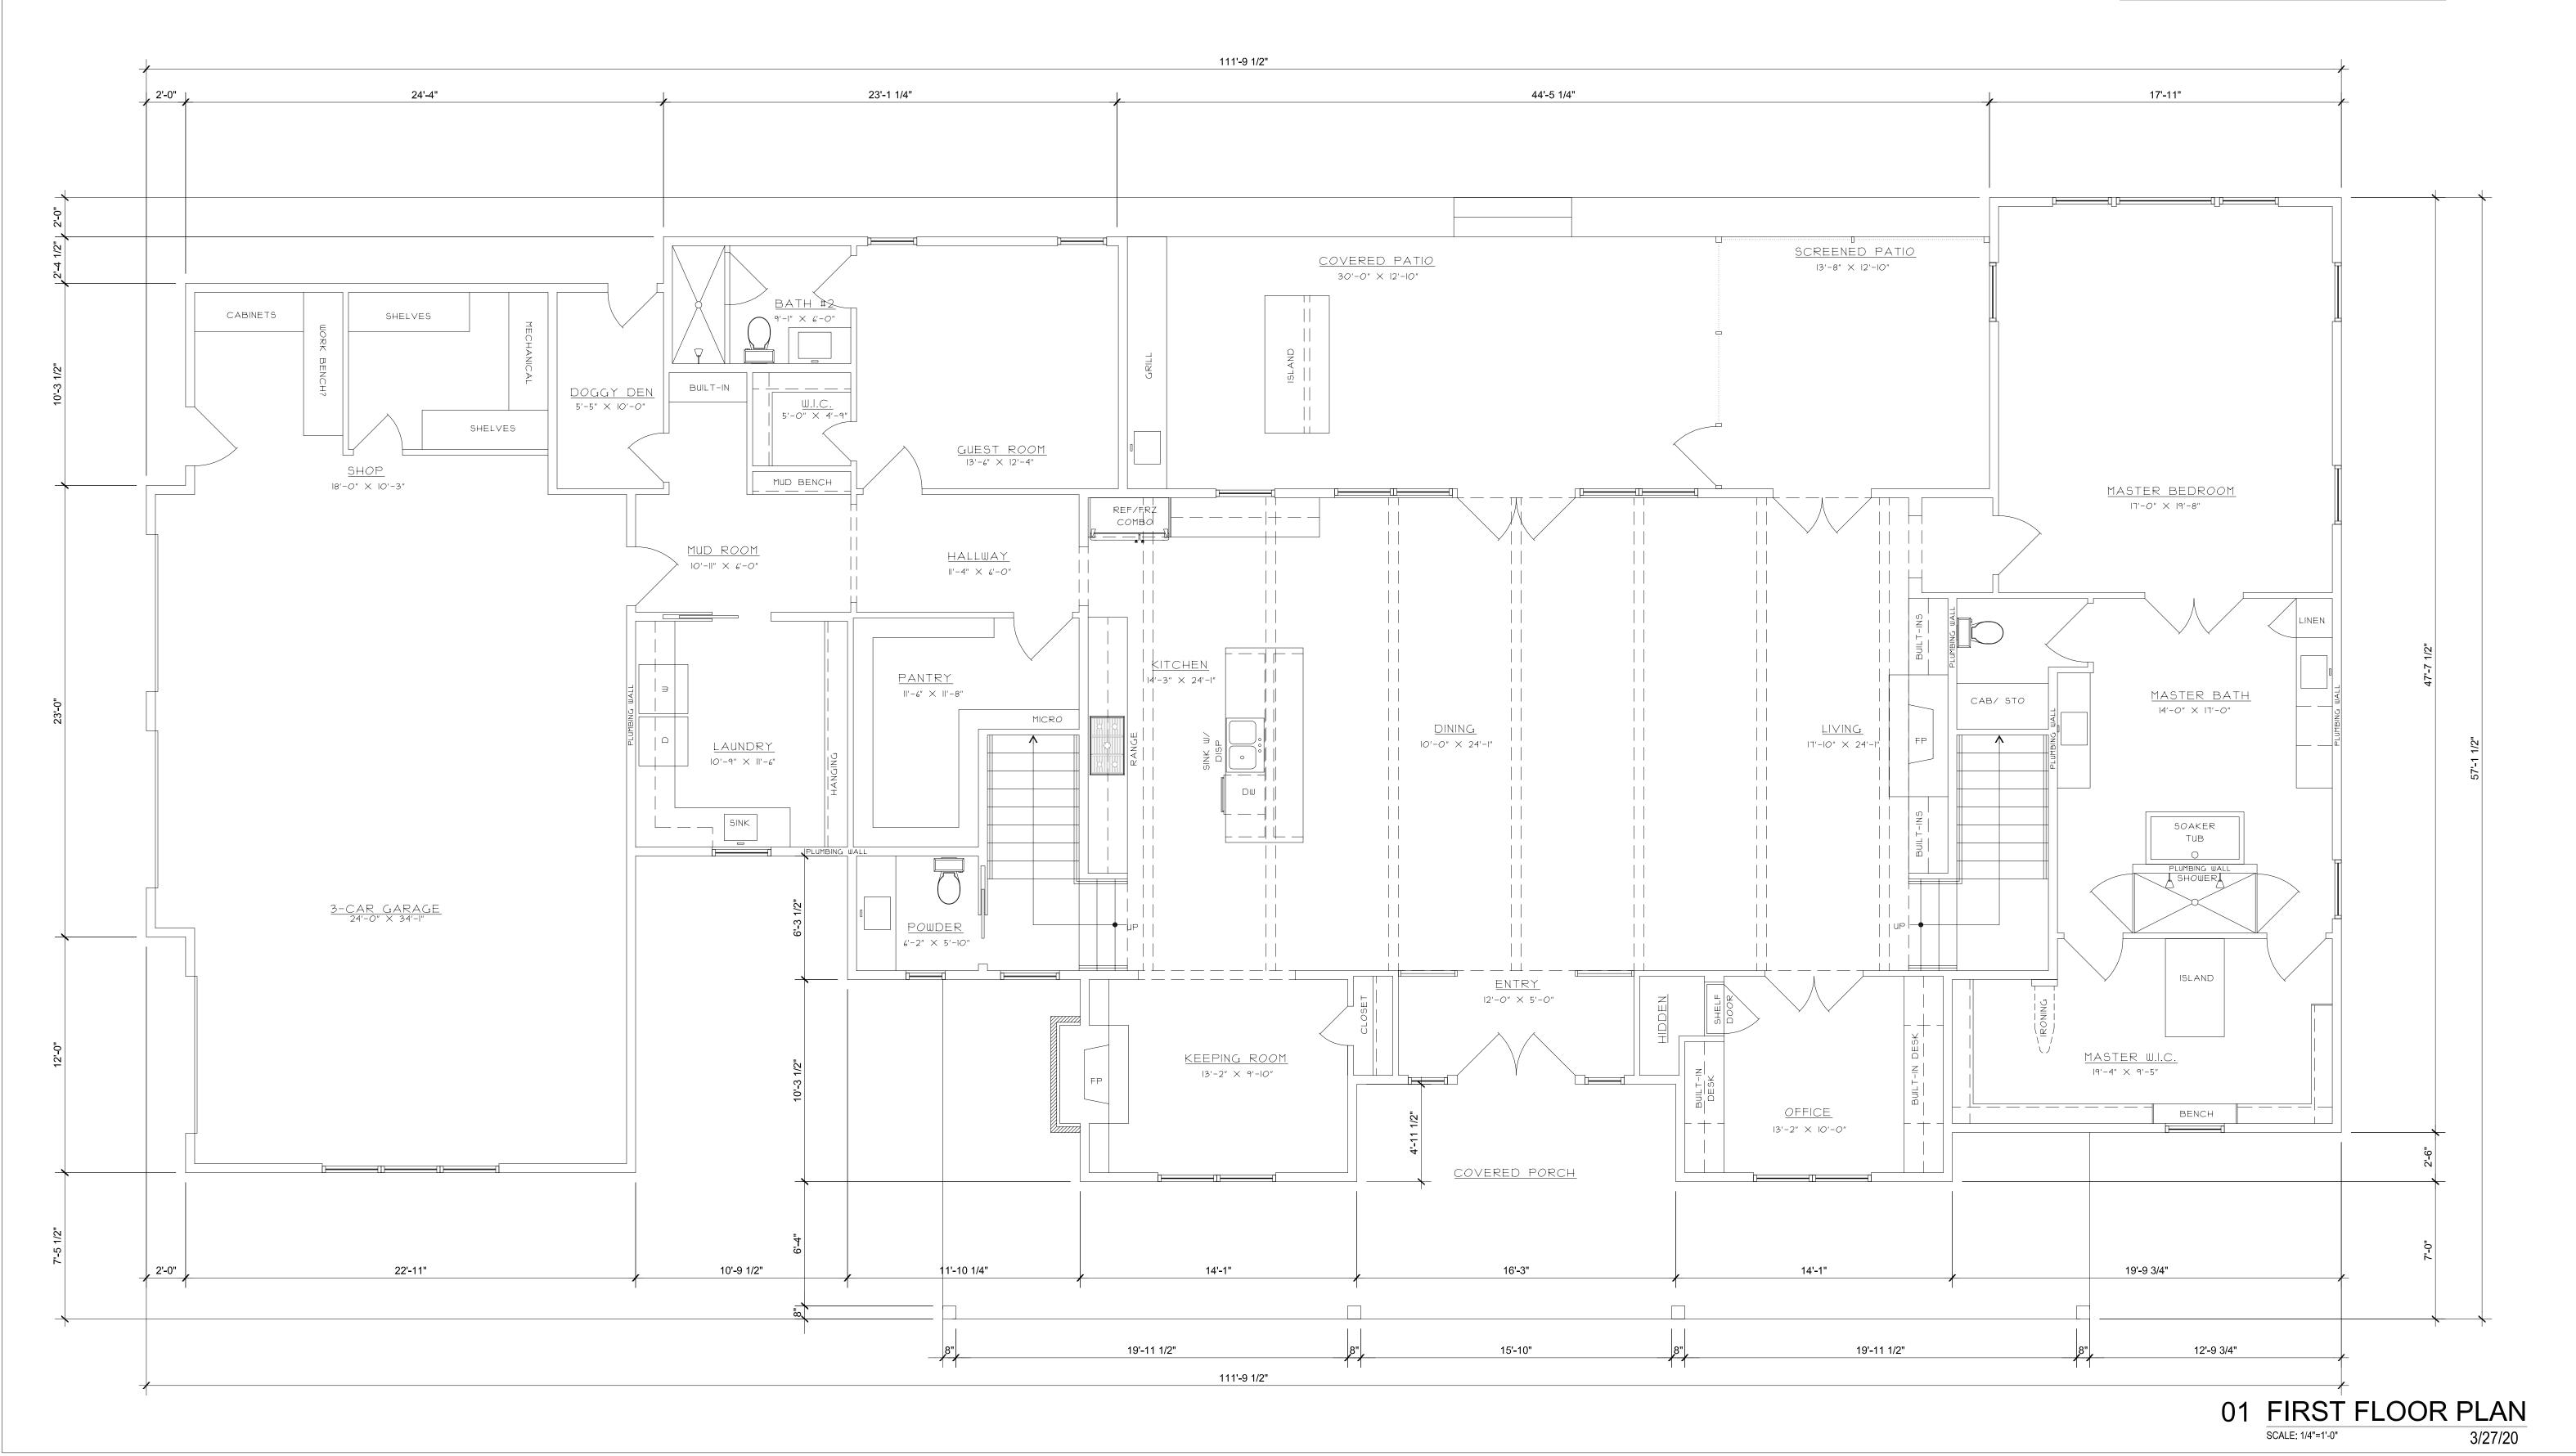

#### XII. Public Hearing Items

- 1. Z2020-018 Hold a public hearing to discuss and consider a request by Rex and Beverly Fithian for the approval of an ordinance for a Specific Use Permit (SUP) for Residential Infill in an Established Subdivision for the purpose of constructing a single-family home on a 3.03-acre parcel of land identified as Lot 1, Block A, Hodgdon Addition, City of Rockwall, Rockwall County, Texas, zoned Single-Family Estate 1.5 (SFE-1.5) District, addressed as 1055 Dalton Road, and take any action necessary (1st Reading).
- 2. Z2020-019 Hold a public hearing to discuss and consider a request by J. W. Jones for the approval of an ordinance for a Specific Use Permit (SUP) for Residential Infill in an Established Subdivision for the purpose of constructing a single-family home on a 0.33-acre parcel of land identified as a portion of Lot 1050 and all of Lot 1051, Rockwall Lake Estates #2 Addition, City of Rockwall, Rockwall County, Texas, zoned Planned Development District 75 (PD-75) for Single-Family 7 (SF-7) District land uses, addressed as 247 Chris Drive, and take any action necessary (1st Reading).
- 3. Z2020-020 Hold a public hearing to discuss and consider a request by Brian Bader on behalf of Victoria Kaprantzas for the approval of an ordinance for a <u>Specific Use Permit (SUP)</u> for <u>Secondary Living Unit/Guest Quarters/Accessory Dwelling Unitand Carport</u> on a 0.81-acre tract of land identified as Tract 27 of the D. Atkins Survey, Abstract No. 1, City of Rockwall, Rockwall County, Texas, zoned Single-Family 10 (SF-10) District, situated within the Scenic Overlay (SOV) District, addressed as 1308 Ridge Road, and take any action necessary (1st Reading).
- 4. Z2020-021 Hold a public hearing to discuss and consider a request by Donald and Cathy Wallace for the approval of an ordinance for a Zoning Change from an Agricultural (AG) District to a Single-Family Estate 2.0 (SFE-2.0) District for a four (4) acre tract of land identified as a portion of Tract 44-01 of the W. W. Ford Survey, Abstract No. 80, City of Rockwall, Rockwall County, Texas, zoned Agricultural (AG) District, generally located northeast of the intersection of H. Wallace Lane and Horizon Road [FM-3097], and take any action necessary (1st Reading).
- **5. Z2020-022** Hold a public hearing to discuss and consider a request by Brad Johnson for the approval of an **ordinance** for a *Specific Use Permit (SUP)* for *Detached Garage* that exceeds the maximum square footage on a 0.666-acre parcel of land identified as Block 38 of the B. F. Boydston Addition, City of Rockwall, Rockwall County, Texas, zoned Single-Family 7 (SF-7) District, addressed as 803 Kernodle Street, and take any action necessary **(1st Reading).**