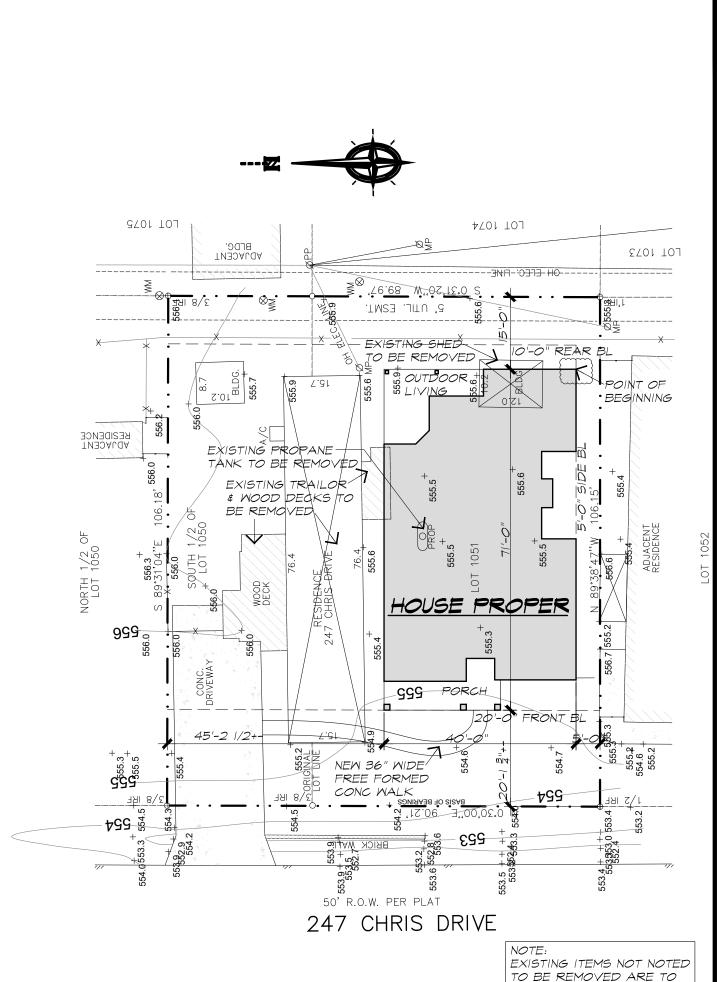

#### XII. Public Hearing Items

- 1. Z2020-018 Hold a public hearing to discuss and consider a request by Rex and Beverly Fithian for the approval of an ordinance for a Specific Use Permit (SUP) for Residential Infill in an Established Subdivision for the purpose of constructing a single-family home on a 3.03-acre parcel of land identified as Lot 1, Block A, Hodgdon Addition, City of Rockwall, Rockwall County, Texas, zoned Single-Family Estate 1.5 (SFE-1.5) District, addressed as 1055 Dalton Road, and take any action necessary (1st Reading).
- 2. Z2020-019 Hold a public hearing to discuss and consider a request by J. W. Jones for the approval of an ordinance for a Specific Use Permit (SUP) for Residential Infill in an Established Subdivision for the purpose of constructing a single-family home on a 0.33-acre parcel of land identified as a portion of Lot 1050 and all of Lot 1051, Rockwall Lake Estates #2 Addition, City of Rockwall, Rockwall County, Texas, zoned Planned Development District 75 (PD-75) for Single-Family 7 (SF-7) District land uses, addressed as 247 Chris Drive, and take any action necessary (1st Reading).
- 3. Z2020-020 Hold a public hearing to discuss and consider a request by Brian Bader on behalf of Victoria Kaprantzas for the approval of an ordinance for a <u>Specific Use Permit (SUP)</u> for <u>Secondary Living Unit/Guest Quarters/Accessory Dwelling Unitand Carport</u> on a 0.81-acre tract of land identified as Tract 27 of the D. Atkins Survey, Abstract No. 1, City of Rockwall, Rockwall County, Texas, zoned Single-Family 10 (SF-10) District, situated within the Scenic Overlay (SOV) District, addressed as 1308 Ridge Road, and take any action necessary (1st Reading).
- 4. Z2020-021 Hold a public hearing to discuss and consider a request by Donald and Cathy Wallace for the approval of an ordinance for a Zoning Change from an Agricultural (AG) District to a Single-Family Estate 2.0 (SFE-2.0) District for a four (4) acre tract of land identified as a portion of Tract 44-01 of the W. W. Ford Survey, Abstract No. 80, City of Rockwall, Rockwall County, Texas, zoned Agricultural (AG) District, generally located northeast of the intersection of H. Wallace Lane and Horizon Road [FM-3097], and take any action necessary (1st Reading).
- **5. Z2020-022** Hold a public hearing to discuss and consider a request by Brad Johnson for the approval of an **ordinance** for a *Specific Use Permit (SUP)* for *Detached Garage* that exceeds the maximum square footage on a 0.666-acre parcel of land identified as Block 38 of the B. F. Boydston Addition, City of Rockwall, Rockwall County, Texas, zoned Single-Family 7 (SF-7) District, addressed as 803 Kernodle Street, and take any action necessary **(1st Reading).**