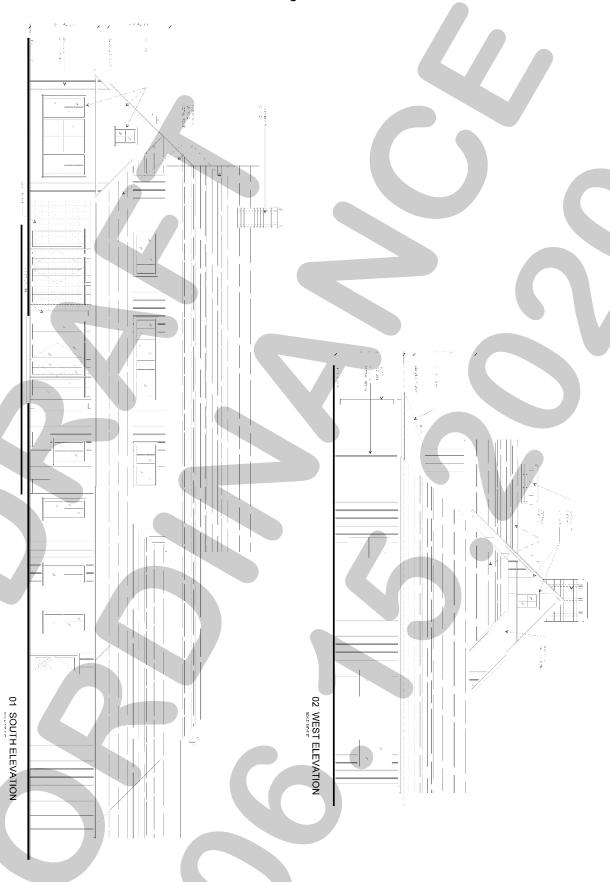

#### XII. Public Hearing Items

- 1. Z2020-018 Hold a public hearing to discuss and consider a request by Rex and Beverly Fithian for the approval of an ordinance for a Specific Use Permit (SUP) for Residential Infill in an Established Subdivision for the purpose of constructing a single-family home on a 3.03-acre parcel of land identified as Lot 1, Block A, Hodgdon Addition, City of Rockwall, Rockwall County, Texas, zoned Single-Family Estate 1.5 (SFE-1.5) District, addressed as 1055 Dalton Road, and take any action necessary (1st Reading).
- 2. Z2020-019 Hold a public hearing to discuss and consider a request by J. W. Jones for the approval of an ordinance for a Specific Use Permit (SUP) for Residential Infill in an Established Subdivision for the purpose of constructing a single-family home on a 0.33-acre parcel of land identified as a portion of Lot 1050 and all of Lot 1051, Rockwall Lake Estates #2 Addition, City of Rockwall, Rockwall County, Texas, zoned Planned Development District 75 (PD-75) for Single-Family 7 (SF-7) District land uses, addressed as 247 Chris Drive, and take any action necessary (1st Reading).
- 3. Z2020-020 Hold a public hearing to discuss and consider a request by Brian Bader on behalf of Victoria Kaprantzas for the approval of an ordinance for a <u>Specific Use Permit (SUP)</u> for <u>Secondary Living Unit/Guest Quarters/Accessory Dwelling Unitand Carport</u> on a 0.81-acre tract of land identified as Tract 27 of the D. Atkins Survey, Abstract No. 1, City of Rockwall, Rockwall County, Texas, zoned Single-Family 10 (SF-10) District, situated within the Scenic Overlay (SOV) District, addressed as 1308 Ridge Road, and take any action necessary (1st Reading).
- 4. Z2020-021 Hold a public hearing to discuss and consider a request by Donald and Cathy Wallace for the approval of an ordinance for a Zoning Change from an Agricultural (AG) District to a Single-Family Estate 2.0 (SFE-2.0) District for a four (4) acre tract of land identified as a portion of Tract 44-01 of the W. W. Ford Survey, Abstract No. 80, City of Rockwall, Rockwall County, Texas, zoned Agricultural (AG) District, generally located northeast of the intersection of H. Wallace Lane and Horizon Road [FM-3097], and take any action necessary (1st Reading).
- **5. Z2020-022** Hold a public hearing to discuss and consider a request by Brad Johnson for the approval of an **ordinance** for a *Specific Use Permit (SUP)* for *Detached Garage* that exceeds the maximum square footage on a 0.666-acre parcel of land identified as Block 38 of the B. F. Boydston Addition, City of Rockwall, Rockwall County, Texas, zoned Single-Family 7 (SF-7) District, addressed as 803 Kernodle Street, and take any action necessary **(1st Reading).**