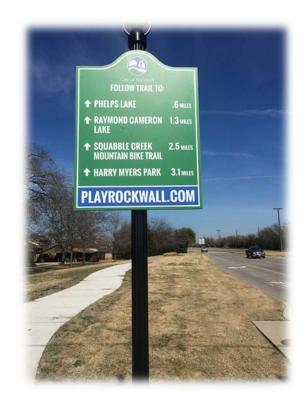

#### CONSTRUCTION OF THE PHELPS LAKE TRAIL HEAD

The City developed the Raymond Cameron/Phelps Lake Master Plan in 2006 and has continually made improvements around the lakes to develop a large trail network. Since 2006, the City has renamed the lake property to The Lakes at Squabble Creek. In 2015, the City constructed the trail head at Phelps Lake. The trail head consists of a fishing pier / wildlife viewing area, a kayak launch, multipurpose trails, natural open space, sitting areas and an area for a future native plant garden.