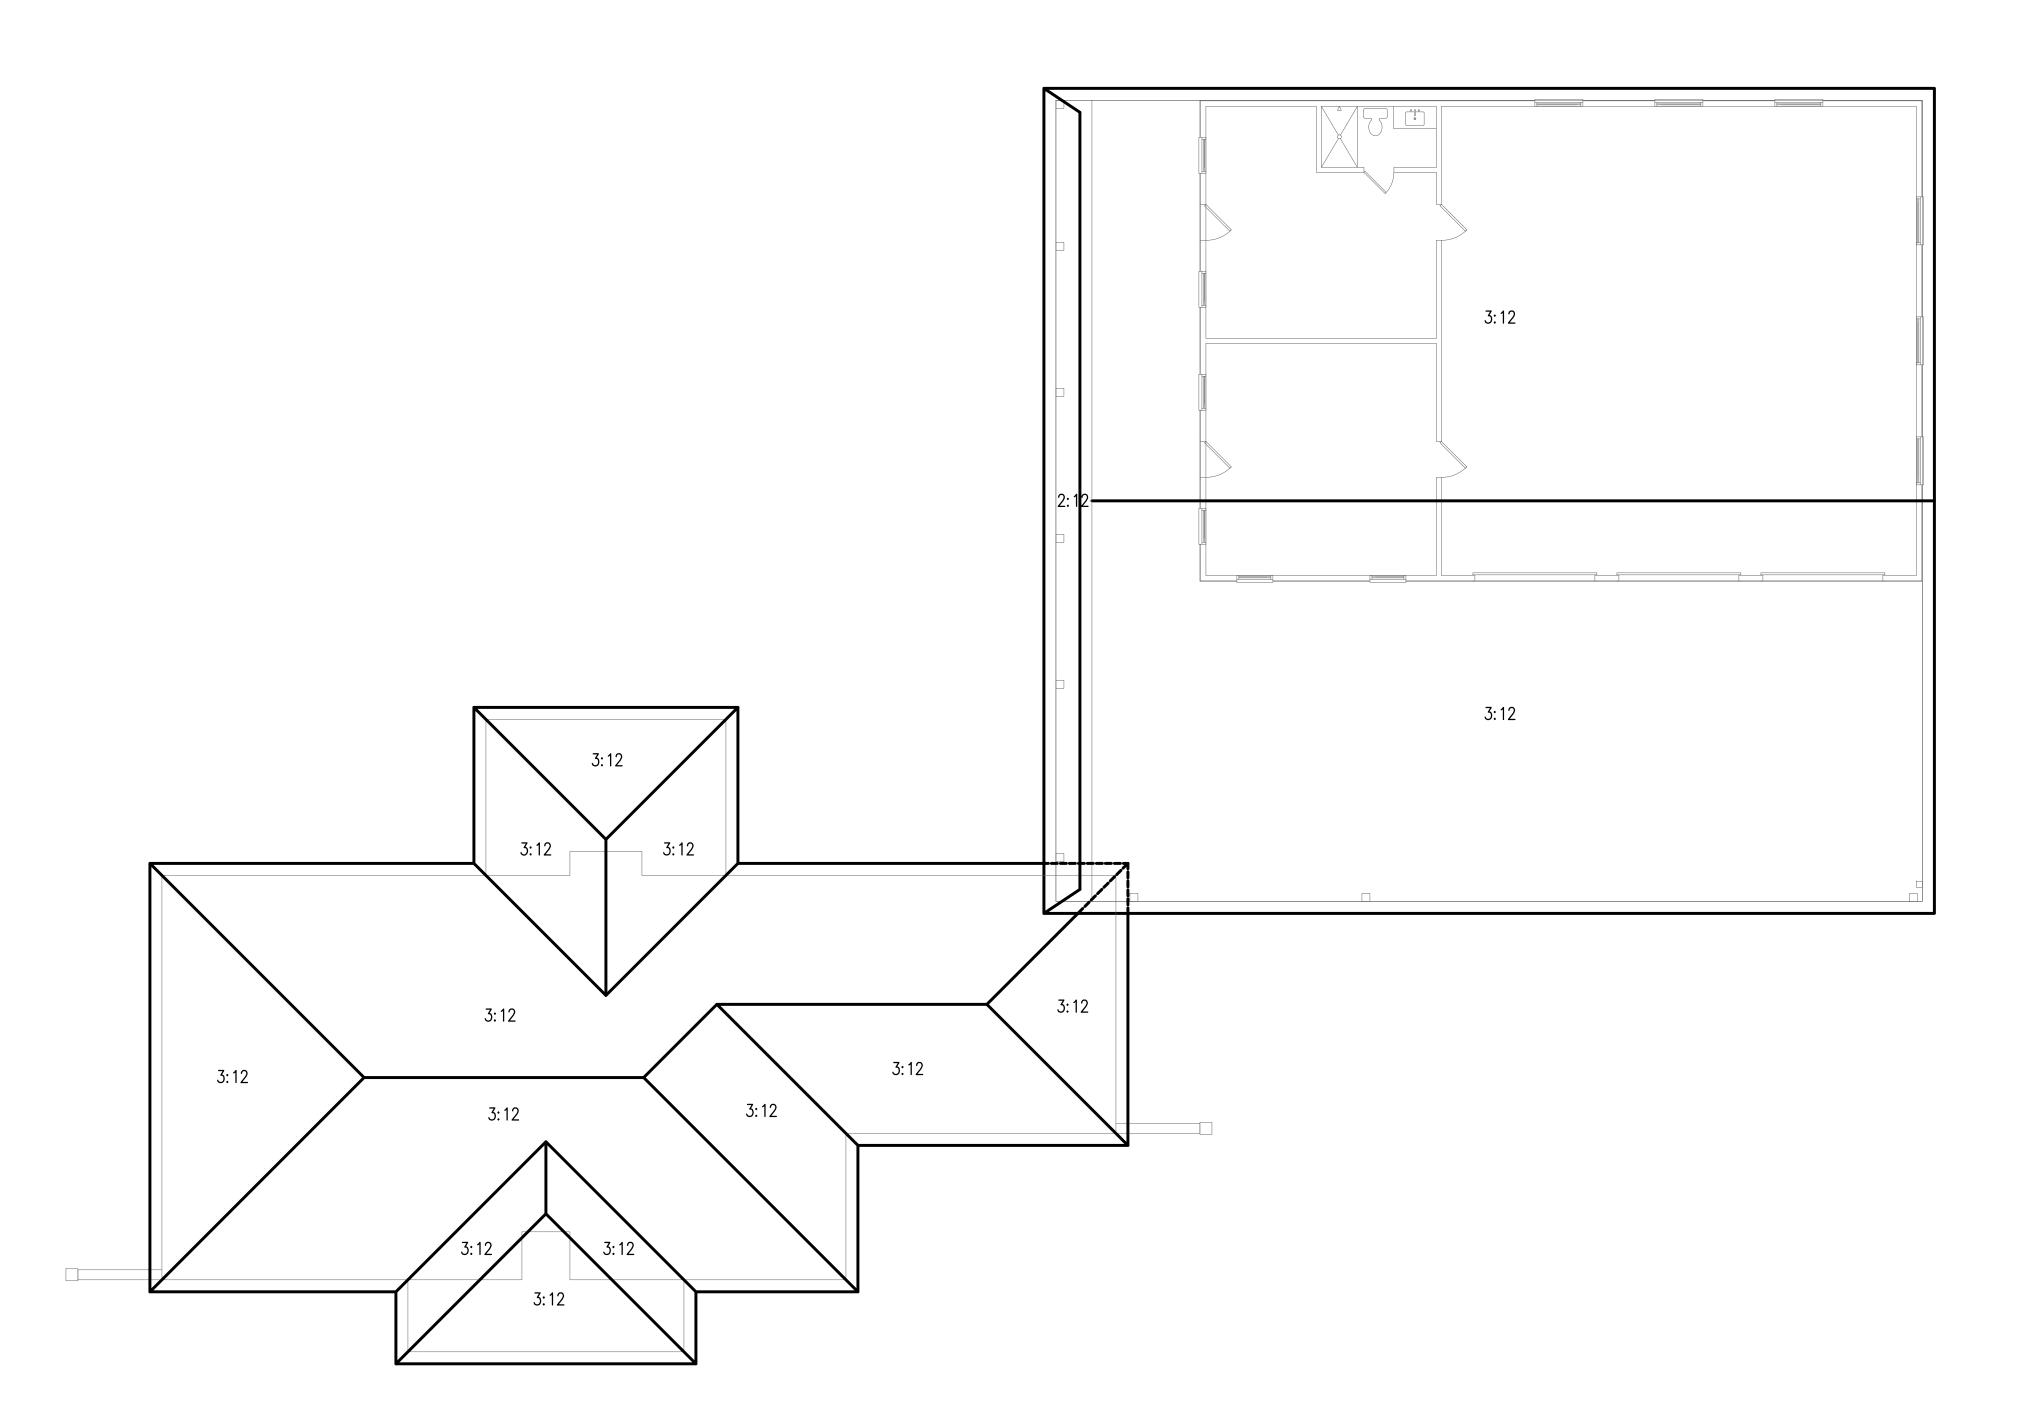

#### XIII. Action Items

1. **Z2020-016** - Discuss and consider a request by Chris Kehrer of Titan Contractors on behalf of the owner David Choate for the approval of an **ordinance** for a *Specific Use Permit (SUP)* for a *Guest Quarters/Secondary Living Unit/Accessory Dwelling Unit* and *Carport* that does not conform to the requirements of the Unified Development Code (UDC) on a one (1) acre parcel of land identified as Lot 8, Block B, Zion Hill Addition, City of Rockwall, Rockwall County, Texas, zoned Single-Family 1 (SF-1) District, addressed as 844 Zion Hill Circle, and take any action necessary **(1st Reading).** 