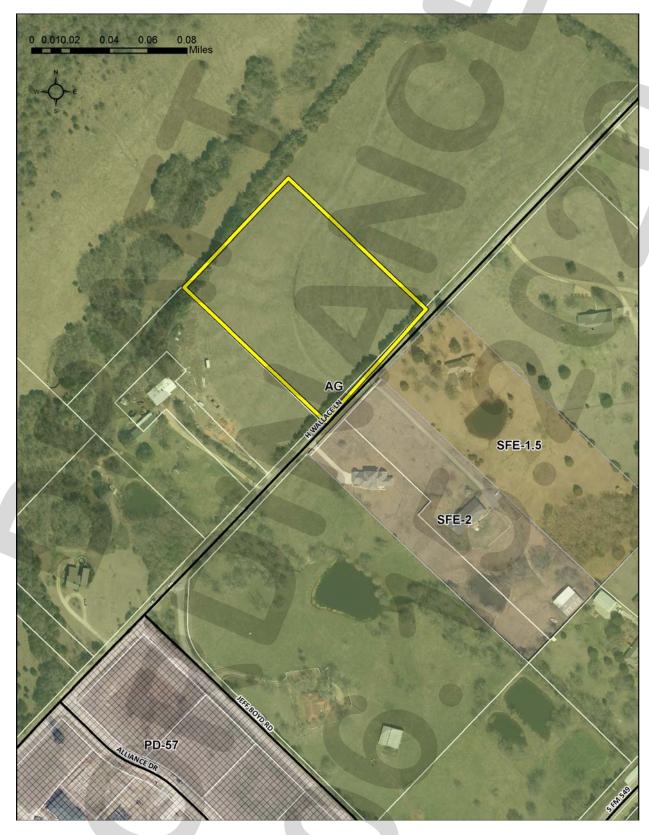

#### XII. Public Hearing Items

- 1. Z2020-018 Hold a public hearing to discuss and consider a request by Rex and Beverly Fithian for the approval of an ordinance for a Specific Use Permit (SUP) for Residential Infill in an Established Subdivision for the purpose of constructing a single-family home on a 3.03-acre parcel of land identified as Lot 1, Block A, Hodgdon Addition, City of Rockwall, Rockwall County, Texas, zoned Single-Family Estate 1.5 (SFE-1.5) District, addressed as 1055 Dalton Road, and take any action necessary (1st Reading).
- 2. Z2020-019 Hold a public hearing to discuss and consider a request by J. W. Jones for the approval of an ordinance for a Specific Use Permit (SUP) for Residential Infill in an Established Subdivision for the purpose of constructing a single-family home on a 0.33-acre parcel of land identified as a portion of Lot 1050 and all of Lot 1051, Rockwall Lake Estates #2 Addition, City of Rockwall, Rockwall County, Texas, zoned Planned Development District 75 (PD-75) for Single-Family 7 (SF-7) District land uses, addressed as 247 Chris Drive, and take any action necessary (1st Reading).
- 3. Z2020-020 Hold a public hearing to discuss and consider a request by Brian Bader on behalf of Victoria Kaprantzas for the approval of an ordinance for a <u>Specific Use Permit (SUP)</u> for <u>Secondary Living Unit/Guest Quarters/Accessory Dwelling Unitand Carport</u> on a 0.81-acre tract of land identified as Tract 27 of the D. Atkins Survey, Abstract No. 1, City of Rockwall, Rockwall County, Texas, zoned Single-Family 10 (SF-10) District, situated within the Scenic Overlay (SOV) District, addressed as 1308 Ridge Road, and take any action necessary (1st Reading).
- 4. Z2020-021 Hold a public hearing to discuss and consider a request by Donald and Cathy Wallace for the approval of an ordinance for a Zoning Change from an Agricultural (AG) District to a Single-Family Estate 2.0 (SFE-2.0) District for a four (4) acre tract of land identified as a portion of Tract 44-01 of the W. W. Ford Survey, Abstract No. 80, City of Rockwall, Rockwall County, Texas, zoned Agricultural (AG) District, generally located northeast of the intersection of H. Wallace Lane and Horizon Road [FM-3097], and take any action necessary (1st Reading).
- **5. Z2020-022** Hold a public hearing to discuss and consider a request by Brad Johnson for the approval of an **ordinance** for a *Specific Use Permit (SUP)* for *Detached Garage* that exceeds the maximum square footage on a 0.666-acre parcel of land identified as Block 38 of the B. F. Boydston Addition, City of Rockwall, Rockwall County, Texas, zoned Single-Family 7 (SF-7) District, addressed as 803 Kernodle Street, and take any action necessary **(1st Reading).**