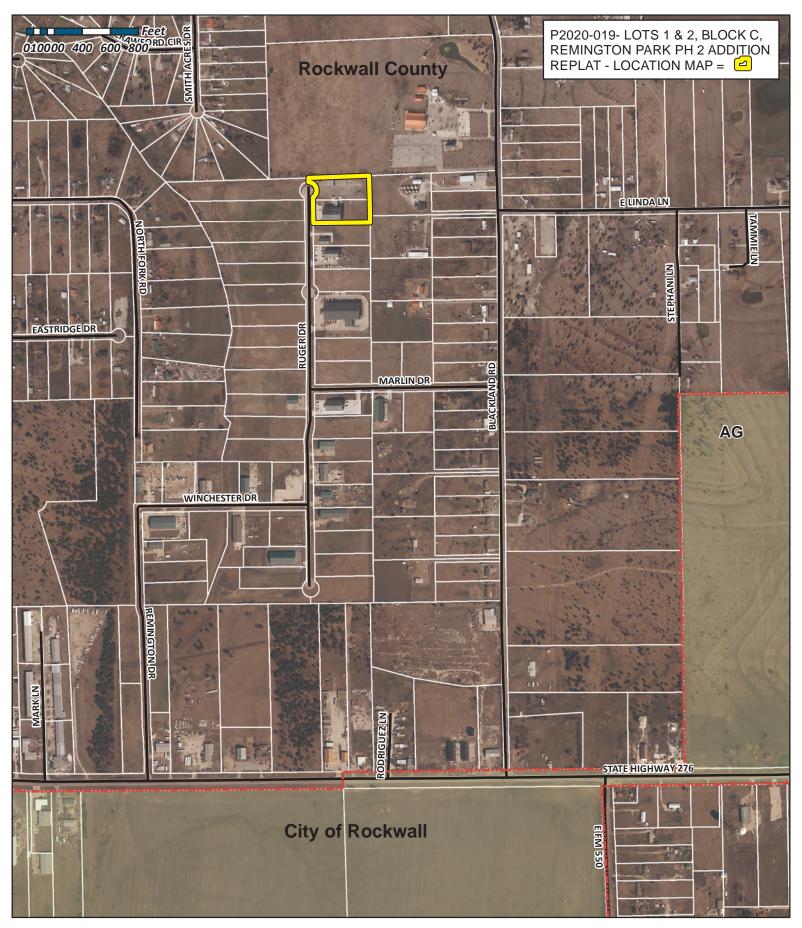

#### **MEMORANDUM**

TO: Rick Crowley, City Manager

CC: Honorable Mayor and City Council

FROM: Ryan Miller, Director of Planning and Zoning

DATE: June 15, 2020

SUBJECT: P2020-019; LOT 9, BLOCK C, REMINGTON PARK, PHASE 2 ADDITION

(ETJ)

Attachments
Development Application
Location Map
Replat

#### **Summary/Background Information**

Discuss and consider a request by Robert Gunby of Royse City Business Ventures for the approval of a *Replat* for Lot 9, Block C, Remington Park, Phase 2 Addition being a 3.04-acre tract of land identified as Lots 1 & 2, Block C, Remington Park, Phase 2 Addition, Rockwall County, Texas, situated within the Extraterritorial Jurisdiction (ETJ) of the City of Rockwall, addressed as 3958 & 3966 Ruger Drive, and take any action necessary.

#### **Plat Information**

- 1. The applicant is requesting to replat a 3.04-acre tract of land identified as Lots 1 & 2, Block C, Remington Park, Phase 2 Addition by removing a lot line and combining the two lots to create Lot 9, Block C, Remington Park, Phase 2 Addition for the purpose of constructing an additional building and providing the necessary easements for the development of the site. The subject property is addressed as 3958 & 3966 Ruger Drive, Rockwall County, Texas, and situated within the Extraterritorial Jurisdiction (ETJ) of the City of Rockwall.
- 2. The purpose of the replat is to provide sufficient information to evaluate and review the general design of the development ensuring compliance with Chapter 38, Subdivisions, of the City's Municipal Code of Ordinances, the City's Standards of Design and Construction Manual, and Exhibit 'A', Subdivision Regulations for Review of Plats in the Extraterritorial Jurisdiction (ETJ) of the City of Rockwall of the Interim Interlocal Agreement between Rockwall County and the City of Rockwall. The proposed replat does meet the intent and stated purpose for development of the site.
- 3. The surveyor has completed the majority of the technical revisions requested by