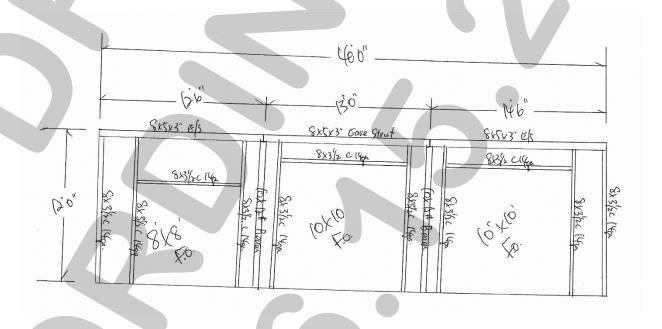

#### XIII. Action Items

1. **Z2020-016** - Discuss and consider a request by Chris Kehrer of Titan Contractors on behalf of the owner David Choate for the approval of an **ordinance** for a *Specific Use Permit (SUP)* for a *Guest Quarters/Secondary Living Unit/Accessory Dwelling Unit* and *Carport* that does not conform to the requirements of the Unified Development Code (UDC) on a one (1) acre parcel of land identified as Lot 8, Block B, Zion Hill Addition, City of Rockwall, Rockwall County, Texas, zoned Single-Family 1 (SF-1) District, addressed as 844 Zion Hill Circle, and take any action necessary **(1st Reading).** 