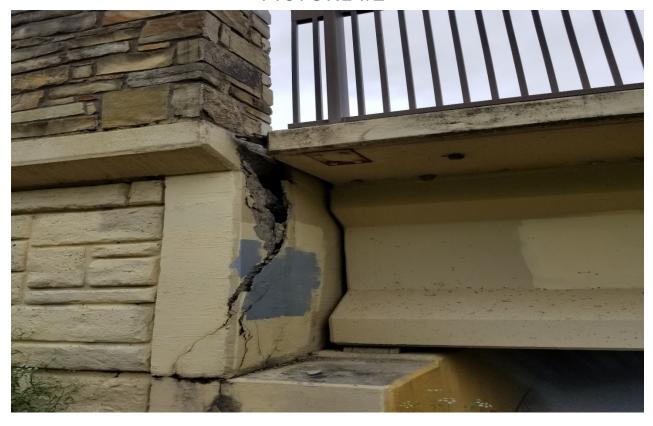

**3.** MIS2020-009 - Discuss and consider a request by Kurt Avery for a <u>variance</u> to the City's Standards of Design and Construction Manual in accordance with the City's Interlocal Cooperation Agreement with Rockwall County for Subdivision Regulations in the City's Extraterritorial Jurisdiction (ETJ) on a 51.08-acre tract of land identified as Tracts 5 & 5-1 of the J. Strickland Survey, Abstract No. 187, Rockwall County, Texas, situated within the City of Rockwall's Extraterritorial Jurisdiction (ETJ), generally located at the terminus of Farm Lane east of Anna Cade Road, and take any action necessary.

Planning Director Ryan Miller provided background information pertaining to this agenda item. He explained that, essentially, the applicant is asking for a variance related to paving requirements associated with the roadway.

Mr. and Mrs. Avery 1043 Anna Cade Rockwall, TX 75087

Mr. Avery provided a PowerPoint presentation to Council, which, in part, contained various photographs of the roadway and provided further explanation of his variance request.

Lengthy discussion took place pertaining to this agenda item. Councilmember Johannesen moved to approve MIS2020-009. Additional, lengthy discussion then ensued before Councilmember Hohenshelt then seconded the motion. The motion passed by a vote of 4 ayes, 2 nays (Macalik and Pruitt) and 1 vacant seat (Place 6).