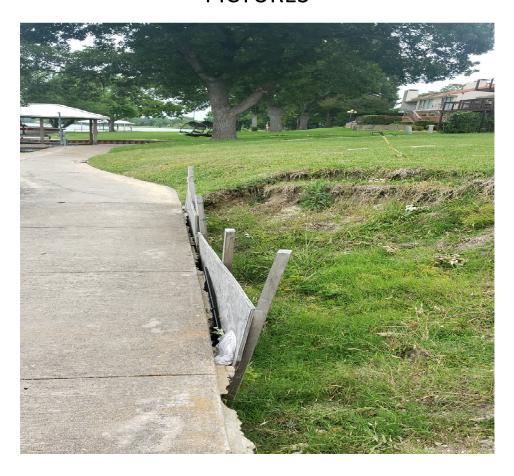

- 3. P2020-020 Consider a request by Clint Vincent of Bloomfield Homes, LP for the approval of a *Einal Plat* for Phase 1 of the Terracina Estates Subdivision consisting of 110 single-family lots on a 54.995-acre portion of a larger 81.49-acre tract of land identified as Tract 16 of the J. A. Ramsay Survey, Abstract No. 186, City of Rockwall, Rockwall County, Texas, Planned Development District 82 (PD-82) for Single-Family 10 (SF-10) District land uses, situated on the west side of Rochelle Road south of SH-276, and take any action necessary.
- **4.** Consider a request for funding for the Downtown 'Daycation' event on July 3rd in the amount of \$25,000 to be taken from the Administration Department operating fund, and take any action necessary.
- **5.** Consider approval of a professional engineering services contract with Huitt-Zollars, Inc., to perform the engineering design services for the North Lakeshore Bridge repair in an amount not to exceed \$42,500, to be funded out of the Engineering Budget, and take any action necessary.
- **6.** Consider approval of construction contract with JEP Marine Construction, Inc., to perform the repair on the seawall located behind 3636 Lakeside Drive in an amount not to exceed \$39,890, to be funded out of the Engineering Budget, and take any action necessary.