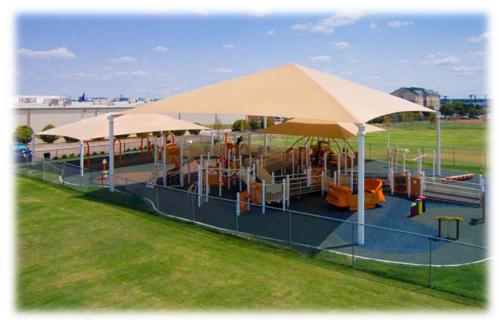

#### CONSTRUCTION OF THE ALL-INCLUSIVE PLAYGROUND AT YELLOW JACKET PARK

Shadesystemsinc.com

One of the Park Design Objectives for the City of Rockwall is to provide recreational opportunities for all abilities and ages for the residents and surrounding populations. In 2015, the City of Rockwall developed and constructed a playground specifically designed to allow children of all abilities to fully participate in outdoor recreation. The all-inclusive playground is located in Yellow Jacket Park and includes: a barrier free playground, shade canopies, music play, interactive panels and classic recreational playground elements.