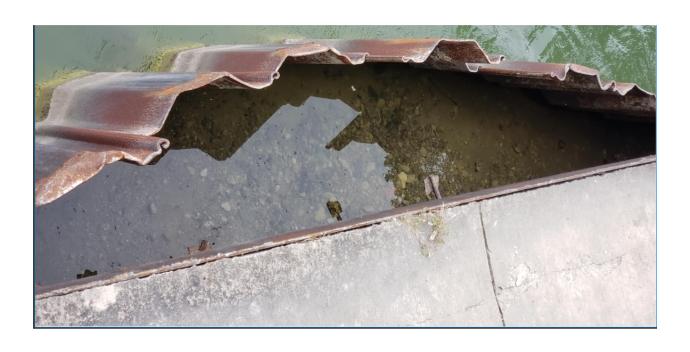

- 3. P2020-020 Consider a request by Clint Vincent of Bloomfield Homes, LP for the approval of a *Einal Plat* for Phase 1 of the Terracina Estates Subdivision consisting of 110 single-family lots on a 54.995-acre portion of a larger 81.49-acre tract of land identified as Tract 16 of the J. A. Ramsay Survey, Abstract No. 186, City of Rockwall, Rockwall County, Texas, Planned Development District 82 (PD-82) for Single-Family 10 (SF-10) District land uses, situated on the west side of Rochelle Road south of SH-276, and take any action necessary.
- **4.** Consider a request for funding for the Downtown 'Daycation' event on July 3rd in the amount of \$25,000 to be taken from the Administration Department operating fund, and take any action necessary.
- **5.** Consider approval of a professional engineering services contract with Huitt-Zollars, Inc., to perform the engineering design services for the North Lakeshore Bridge repair in an amount not to exceed \$42,500, to be funded out of the Engineering Budget, and take any action necessary.
- **6.** Consider approval of construction contract with JEP Marine Construction, Inc., to perform the repair on the seawall located behind 3636 Lakeside Drive in an amount not to exceed \$39,890, to be funded out of the Engineering Budget, and take any action necessary.