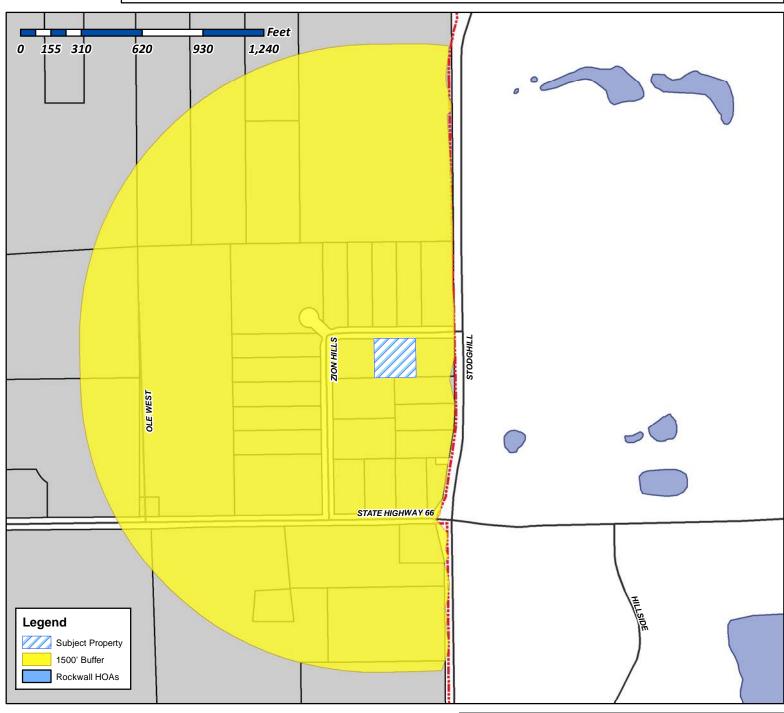

#### XIII. Action Items

1. **Z2020-016** - Discuss and consider a request by Chris Kehrer of Titan Contractors on behalf of the owner David Choate for the approval of an **ordinance** for a *Specific Use Permit (SUP)* for a *Guest Quarters/Secondary Living Unit/Accessory Dwelling Unit* and *Carport* that does not conform to the requirements of the Unified Development Code (UDC) on a one (1) acre parcel of land identified as Lot 8, Block B, Zion Hill Addition, City of Rockwall, Rockwall County, Texas, zoned Single-Family 1 (SF-1) District, addressed as 844 Zion Hill Circle, and take any action necessary **(1st Reading).** 