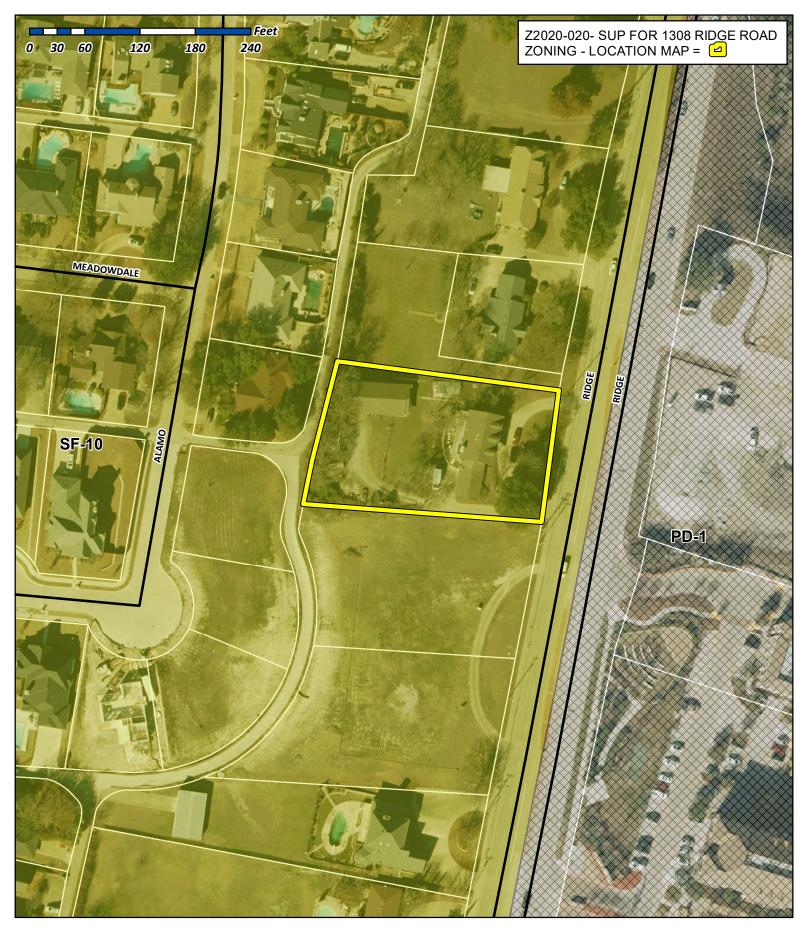

#### XII. Public Hearing Items

- 1. Z2020-018 Hold a public hearing to discuss and consider a request by Rex and Beverly Fithian for the approval of an ordinance for a Specific Use Permit (SUP) for Residential Infill in an Established Subdivision for the purpose of constructing a single-family home on a 3.03-acre parcel of land identified as Lot 1, Block A, Hodgdon Addition, City of Rockwall, Rockwall County, Texas, zoned Single-Family Estate 1.5 (SFE-1.5) District, addressed as 1055 Dalton Road, and take any action necessary (1st Reading).
- 2. Z2020-019 Hold a public hearing to discuss and consider a request by J. W. Jones for the approval of an ordinance for a Specific Use Permit (SUP) for Residential Infill in an Established Subdivision for the purpose of constructing a single-family home on a 0.33-acre parcel of land identified as a portion of Lot 1050 and all of Lot 1051, Rockwall Lake Estates #2 Addition, City of Rockwall, Rockwall County, Texas, zoned Planned Development District 75 (PD-75) for Single-Family 7 (SF-7) District land uses, addressed as 247 Chris Drive, and take any action necessary (1st Reading).
- 3. Z2020-020 Hold a public hearing to discuss and consider a request by Brian Bader on behalf of Victoria Kaprantzas for the approval of an ordinance for a <u>Specific Use Permit (SUP)</u> for <u>Secondary Living Unit/Guest Quarters/Accessory Dwelling Unitand Carport</u> on a 0.81-acre tract of land identified as Tract 27 of the D. Atkins Survey, Abstract No. 1, City of Rockwall, Rockwall County, Texas, zoned Single-Family 10 (SF-10) District, situated within the Scenic Overlay (SOV) District, addressed as 1308 Ridge Road, and take any action necessary (1st Reading).
- 4. Z2020-021 Hold a public hearing to discuss and consider a request by Donald and Cathy Wallace for the approval of an ordinance for a Zoning Change from an Agricultural (AG) District to a Single-Family Estate 2.0 (SFE-2.0) District for a four (4) acre tract of land identified as a portion of Tract 44-01 of the W. W. Ford Survey, Abstract No. 80, City of Rockwall, Rockwall County, Texas, zoned Agricultural (AG) District, generally located northeast of the intersection of H. Wallace Lane and Horizon Road [FM-3097], and take any action necessary (1st Reading).
- **5. Z2020-022** Hold a public hearing to discuss and consider a request by Brad Johnson for the approval of an **ordinance** for a *Specific Use Permit (SUP)* for *Detached Garage* that exceeds the maximum square footage on a 0.666-acre parcel of land identified as Block 38 of the B. F. Boydston Addition, City of Rockwall, Rockwall County, Texas, zoned Single-Family 7 (SF-7) District, addressed as 803 Kernodle Street, and take any action necessary **(1st Reading).**