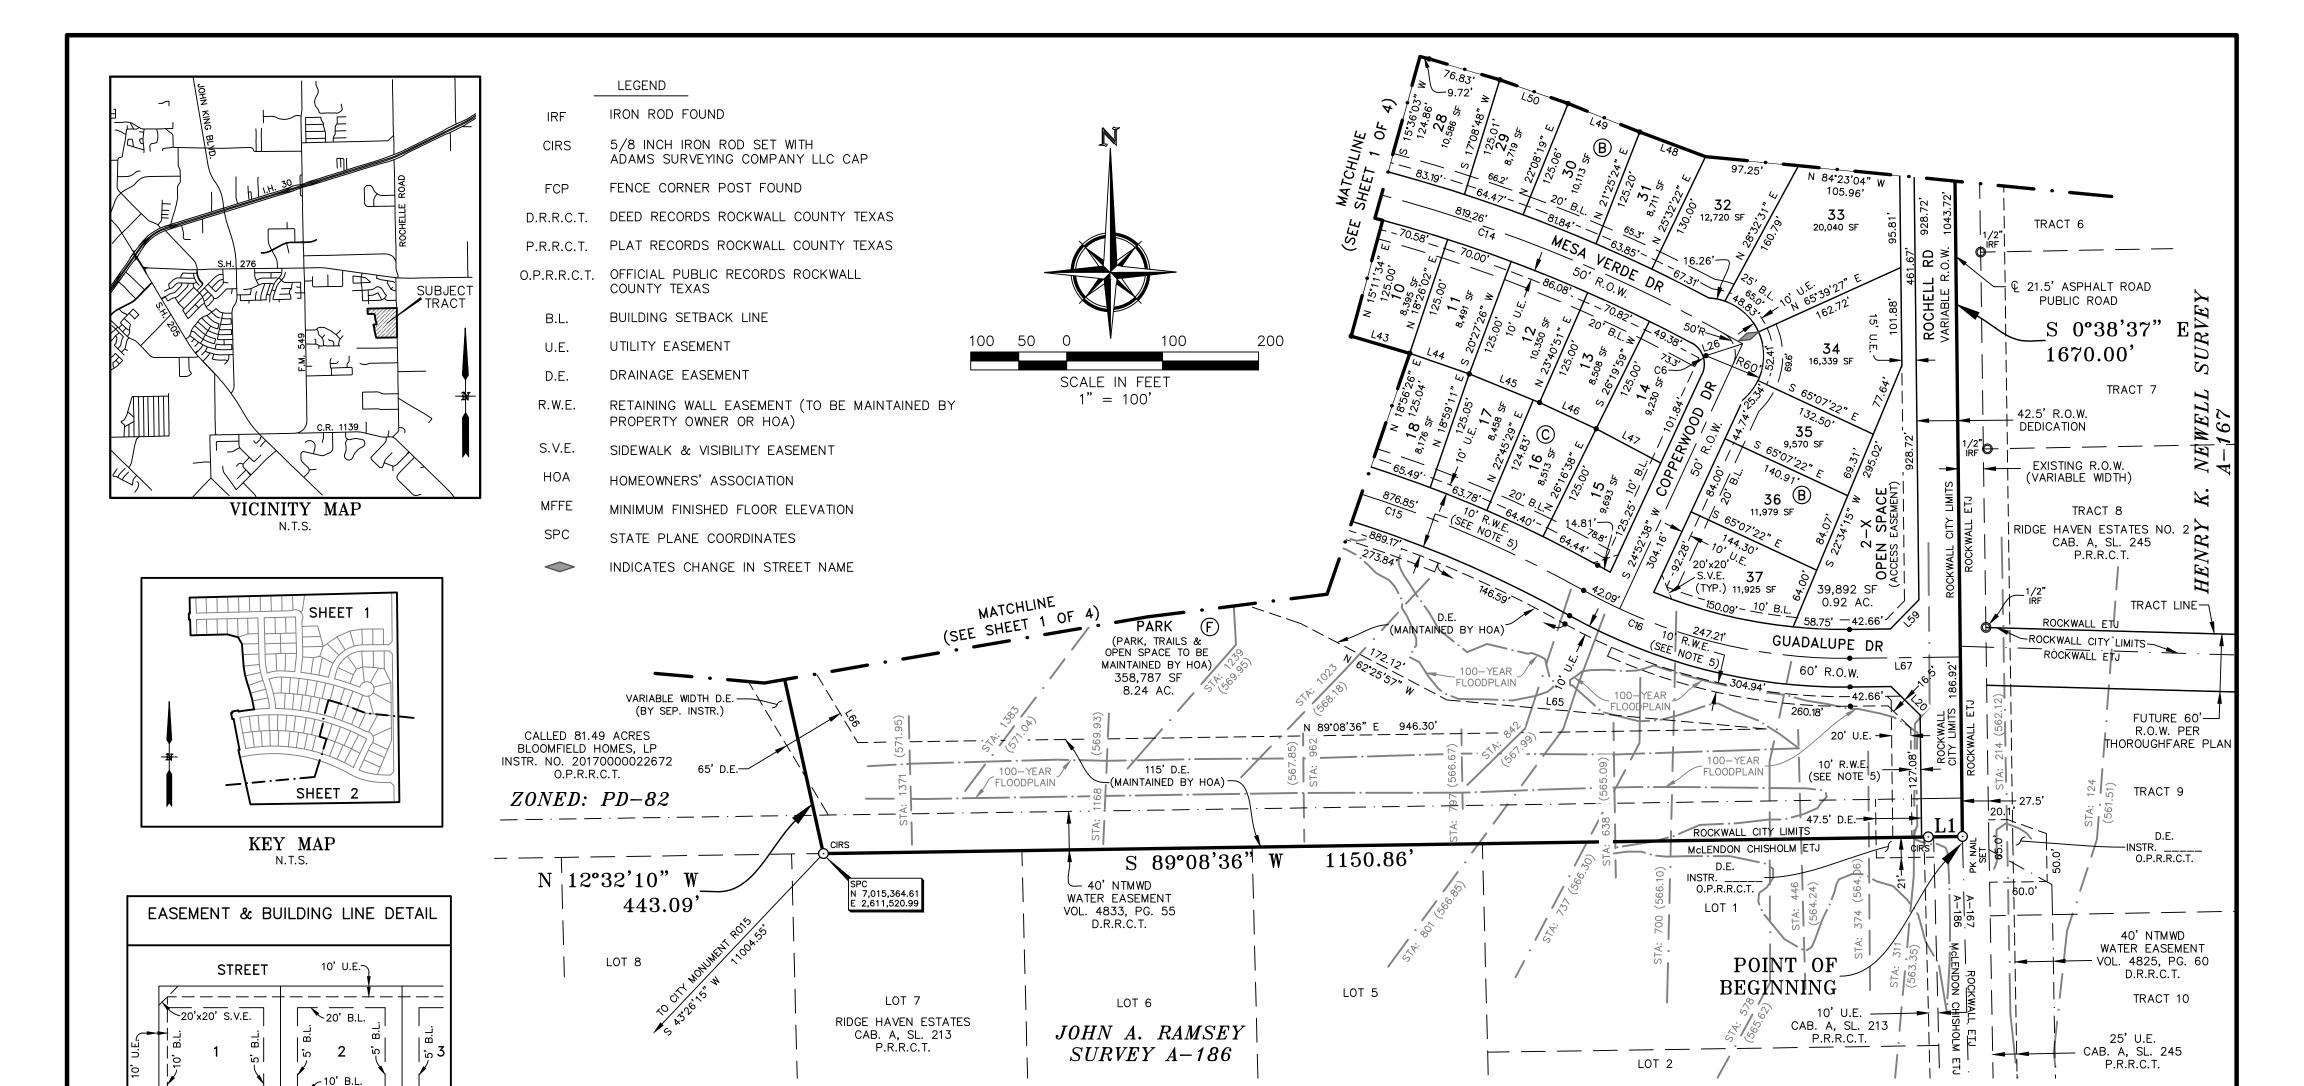

- 3. P2020-020 Consider a request by Clint Vincent of Bloomfield Homes, LP for the approval of a *Einal Plat* for Phase 1 of the Terracina Estates Subdivision consisting of 110 single-family lots on a 54.995-acre portion of a larger 81.49-acre tract of land identified as Tract 16 of the J. A. Ramsay Survey, Abstract No. 186, City of Rockwall, Rockwall County, Texas, Planned Development District 82 (PD-82) for Single-Family 10 (SF-10) District land uses, situated on the west side of Rochelle Road south of SH-276, and take any action necessary.
- **4.** Consider a request for funding for the Downtown 'Daycation' event on July 3rd in the amount of \$25,000 to be taken from the Administration Department operating fund, and take any action necessary.
- **5.** Consider approval of a professional engineering services contract with Huitt-Zollars, Inc., to perform the engineering design services for the North Lakeshore Bridge repair in an amount not to exceed \$42,500, to be funded out of the Engineering Budget, and take any action necessary.
- **6.** Consider approval of construction contract with JEP Marine Construction, Inc., to perform the repair on the seawall located behind 3636 Lakeside Drive in an amount not to exceed \$39,890, to be funded out of the Engineering Budget, and take any action necessary.