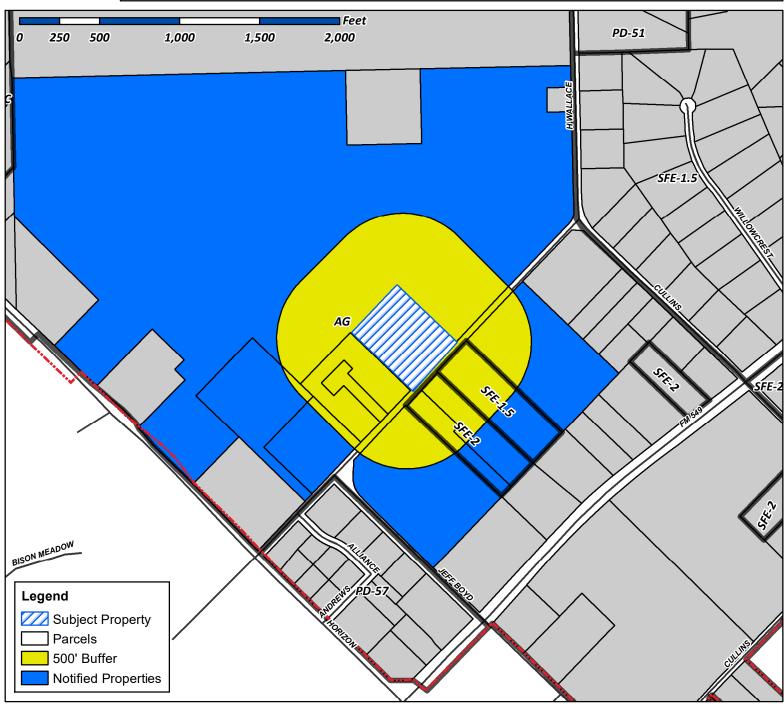

#### XII. Public Hearing Items

- 1. Z2020-018 Hold a public hearing to discuss and consider a request by Rex and Beverly Fithian for the approval of an ordinance for a Specific Use Permit (SUP) for Residential Infill in an Established Subdivision for the purpose of constructing a single-family home on a 3.03-acre parcel of land identified as Lot 1, Block A, Hodgdon Addition, City of Rockwall, Rockwall County, Texas, zoned Single-Family Estate 1.5 (SFE-1.5) District, addressed as 1055 Dalton Road, and take any action necessary (1st Reading).
- 2. Z2020-019 Hold a public hearing to discuss and consider a request by J. W. Jones for the approval of an ordinance for a Specific Use Permit (SUP) for Residential Infill in an Established Subdivision for the purpose of constructing a single-family home on a 0.33-acre parcel of land identified as a portion of Lot 1050 and all of Lot 1051, Rockwall Lake Estates #2 Addition, City of Rockwall, Rockwall County, Texas, zoned Planned Development District 75 (PD-75) for Single-Family 7 (SF-7) District land uses, addressed as 247 Chris Drive, and take any action necessary (1st Reading).
- 3. Z2020-020 Hold a public hearing to discuss and consider a request by Brian Bader on behalf of Victoria Kaprantzas for the approval of an ordinance for a <u>Specific Use Permit (SUP)</u> for <u>Secondary Living Unit/Guest Quarters/Accessory Dwelling Unitand Carport</u> on a 0.81-acre tract of land identified as Tract 27 of the D. Atkins Survey, Abstract No. 1, City of Rockwall, Rockwall County, Texas, zoned Single-Family 10 (SF-10) District, situated within the Scenic Overlay (SOV) District, addressed as 1308 Ridge Road, and take any action necessary (1st Reading).
- 4. Z2020-021 Hold a public hearing to discuss and consider a request by Donald and Cathy Wallace for the approval of an ordinance for a Zoning Change from an Agricultural (AG) District to a Single-Family Estate 2.0 (SFE-2.0) District for a four (4) acre tract of land identified as a portion of Tract 44-01 of the W. W. Ford Survey, Abstract No. 80, City of Rockwall, Rockwall County, Texas, zoned Agricultural (AG) District, generally located northeast of the intersection of H. Wallace Lane and Horizon Road [FM-3097], and take any action necessary (1st Reading).
- **5. Z2020-022** Hold a public hearing to discuss and consider a request by Brad Johnson for the approval of an **ordinance** for a *Specific Use Permit (SUP)* for *Detached Garage* that exceeds the maximum square footage on a 0.666-acre parcel of land identified as Block 38 of the B. F. Boydston Addition, City of Rockwall, Rockwall County, Texas, zoned Single-Family 7 (SF-7) District, addressed as 803 Kernodle Street, and take any action necessary **(1st Reading).**