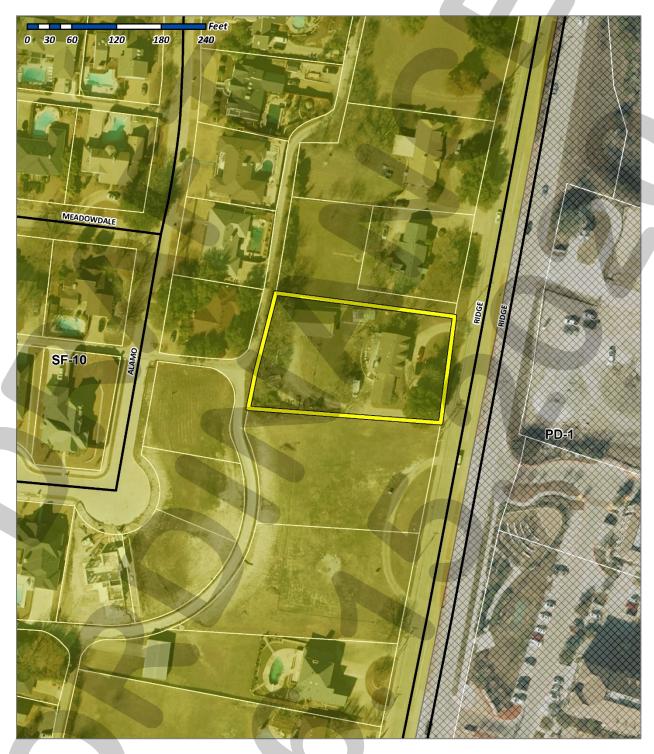

#### XII. Public Hearing Items

- 1. Z2020-018 Hold a public hearing to discuss and consider a request by Rex and Beverly Fithian for the approval of an ordinance for a Specific Use Permit (SUP) for Residential Infill in an Established Subdivision for the purpose of constructing a single-family home on a 3.03-acre parcel of land identified as Lot 1, Block A, Hodgdon Addition, City of Rockwall, Rockwall County, Texas, zoned Single-Family Estate 1.5 (SFE-1.5) District, addressed as 1055 Dalton Road, and take any action necessary (1st Reading).
- 2. Z2020-019 Hold a public hearing to discuss and consider a request by J. W. Jones for the approval of an ordinance for a Specific Use Permit (SUP) for Residential Infill in an Established Subdivision for the purpose of constructing a single-family home on a 0.33-acre parcel of land identified as a portion of Lot 1050 and all of Lot 1051, Rockwall Lake Estates #2 Addition, City of Rockwall, Rockwall County, Texas, zoned Planned Development District 75 (PD-75) for Single-Family 7 (SF-7) District land uses, addressed as 247 Chris Drive, and take any action necessary (1st Reading).
- 3. Z2020-020 Hold a public hearing to discuss and consider a request by Brian Bader on behalf of Victoria Kaprantzas for the approval of an ordinance for a <u>Specific Use Permit (SUP)</u> for <u>Secondary Living Unit/Guest Quarters/Accessory Dwelling Unitand Carport</u> on a 0.81-acre tract of land identified as Tract 27 of the D. Atkins Survey, Abstract No. 1, City of Rockwall, Rockwall County, Texas, zoned Single-Family 10 (SF-10) District, situated within the Scenic Overlay (SOV) District, addressed as 1308 Ridge Road, and take any action necessary (1st Reading).
- 4. Z2020-021 Hold a public hearing to discuss and consider a request by Donald and Cathy Wallace for the approval of an ordinance for a Zoning Change from an Agricultural (AG) District to a Single-Family Estate 2.0 (SFE-2.0) District for a four (4) acre tract of land identified as a portion of Tract 44-01 of the W. W. Ford Survey, Abstract No. 80, City of Rockwall, Rockwall County, Texas, zoned Agricultural (AG) District, generally located northeast of the intersection of H. Wallace Lane and Horizon Road [FM-3097], and take any action necessary (1st Reading).
- **5. Z2020-022** Hold a public hearing to discuss and consider a request by Brad Johnson for the approval of an **ordinance** for a *Specific Use Permit (SUP)* for *Detached Garage* that exceeds the maximum square footage on a 0.666-acre parcel of land identified as Block 38 of the B. F. Boydston Addition, City of Rockwall, Rockwall County, Texas, zoned Single-Family 7 (SF-7) District, addressed as 803 Kernodle Street, and take any action necessary **(1st Reading).**