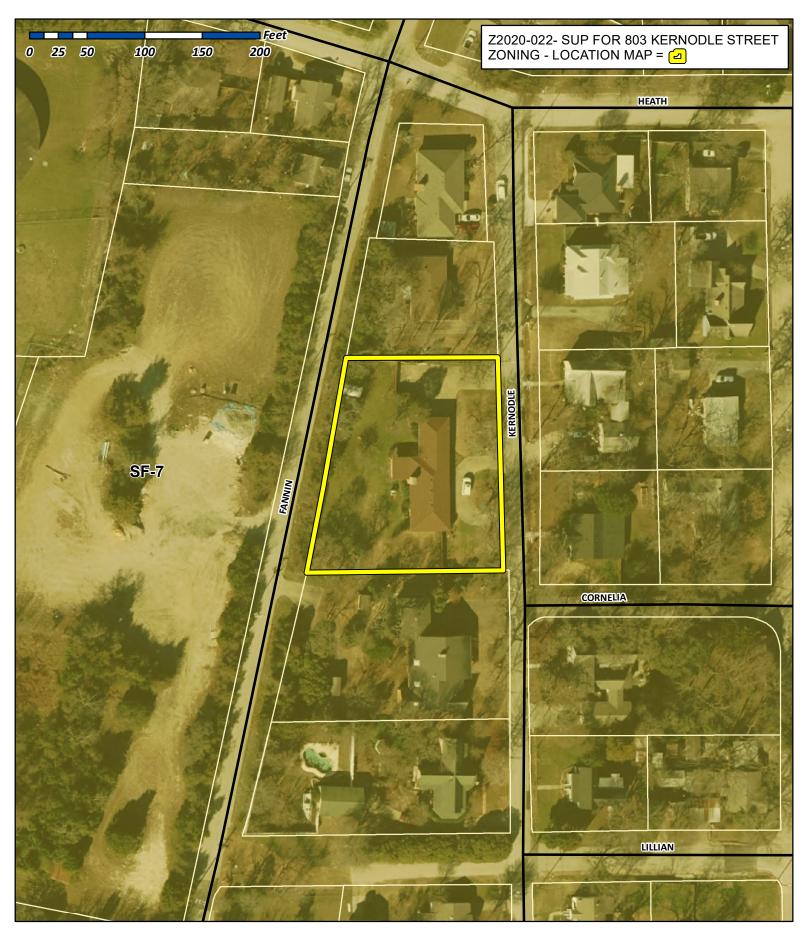

#### XII. Public Hearing Items

- 1. Z2020-018 Hold a public hearing to discuss and consider a request by Rex and Beverly Fithian for the approval of an ordinance for a Specific Use Permit (SUP) for Residential Infill in an Established Subdivision for the purpose of constructing a single-family home on a 3.03-acre parcel of land identified as Lot 1, Block A, Hodgdon Addition, City of Rockwall, Rockwall County, Texas, zoned Single-Family Estate 1.5 (SFE-1.5) District, addressed as 1055 Dalton Road, and take any action necessary (1st Reading).
- 2. Z2020-019 Hold a public hearing to discuss and consider a request by J. W. Jones for the approval of an ordinance for a Specific Use Permit (SUP) for Residential Infill in an Established Subdivision for the purpose of constructing a single-family home on a 0.33-acre parcel of land identified as a portion of Lot 1050 and all of Lot 1051, Rockwall Lake Estates #2 Addition, City of Rockwall, Rockwall County, Texas, zoned Planned Development District 75 (PD-75) for Single-Family 7 (SF-7) District land uses, addressed as 247 Chris Drive, and take any action necessary (1st Reading).
- 3. Z2020-020 Hold a public hearing to discuss and consider a request by Brian Bader on behalf of Victoria Kaprantzas for the approval of an ordinance for a <u>Specific Use Permit (SUP)</u> for <u>Secondary Living Unit/Guest Quarters/Accessory Dwelling Unitand Carport</u> on a 0.81-acre tract of land identified as Tract 27 of the D. Atkins Survey, Abstract No. 1, City of Rockwall, Rockwall County, Texas, zoned Single-Family 10 (SF-10) District, situated within the Scenic Overlay (SOV) District, addressed as 1308 Ridge Road, and take any action necessary (1st Reading).
- 4. Z2020-021 Hold a public hearing to discuss and consider a request by Donald and Cathy Wallace for the approval of an ordinance for a Zoning Change from an Agricultural (AG) District to a Single-Family Estate 2.0 (SFE-2.0) District for a four (4) acre tract of land identified as a portion of Tract 44-01 of the W. W. Ford Survey, Abstract No. 80, City of Rockwall, Rockwall County, Texas, zoned Agricultural (AG) District, generally located northeast of the intersection of H. Wallace Lane and Horizon Road [FM-3097], and take any action necessary (1st Reading).
- **5. Z2020-022** Hold a public hearing to discuss and consider a request by Brad Johnson for the approval of an **ordinance** for a *Specific Use Permit (SUP)* for *Detached Garage* that exceeds the maximum square footage on a 0.666-acre parcel of land identified as Block 38 of the B. F. Boydston Addition, City of Rockwall, Rockwall County, Texas, zoned Single-Family 7 (SF-7) District, addressed as 803 Kernodle Street, and take any action necessary **(1st Reading).**