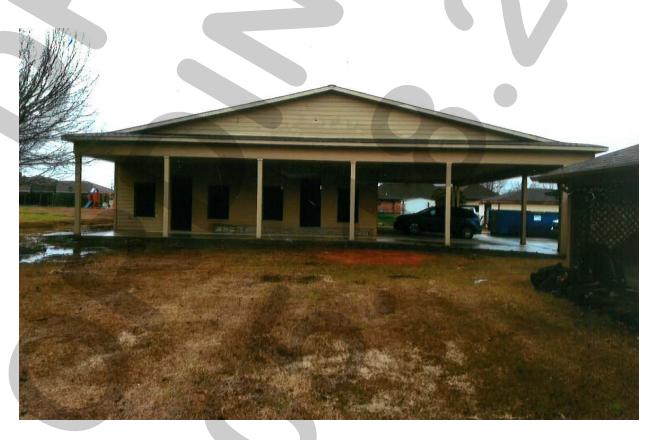

#### **MEMORANDUM**

TO: Rick Crowley, City Manager

CC: Honorable Mayor and City Council

FROM: Ryan Miller, Director of Planning and Zoning

DATE: June 15, 2020

SUBJECT: P2020-019; LOT 9, BLOCK C, REMINGTON PARK, PHASE 2 ADDITION

#### **Summary/Background Information**

Discuss and consider a request by Robert Gunby of Royse City Business Ventures for the approval of a *Replat* for Lot 9, Block C, Remington Park, Phase 2 Addition being a 3.04-acre tract of land identified as Lots 1 & 2, Block C, Remington Park, Phase 2 Addition, Rockwall County, Texas, situated within the Extraterritorial Jurisdiction (ETJ) of the City of Rockwall, addressed as 3958 & 3966 Ruger Drive, and take any action necessary.

#### **Plat Information**

- 1. The applicant is requesting to replat a 3.04-acre tract of land identified as Lots 1 & 2, Block C, Remington Park, Phase 2 Addition by removing a lot line and combining the two lots to create Lot 9, Block C, Remington Park, Phase 2 Addition for the purpose of constructing an additional building and providing the necessary easements for the development of the site. The subject property is addressed as 3958 & 3966 Ruger Drive, Rockwall County, Texas, and situated within the Extraterritorial Jurisdiction (ETJ) of the City of Rockwall.
- 2. The purpose of the replat is to provide sufficient information to evaluate and review the general design of the development ensuring compliance with Chapter 38, Subdivisions, of the City's Municipal Code of Ordinances, the City's Standards of Design and Construction Manual, and Exhibit 'A', Subdivision Regulations for Review of Plats in the Extraterritorial Jurisdiction (ETJ) of the City of Rockwall of the Interim Interlocal Agreement between Rockwall County and the City of Rockwall. The proposed replat does meet the intent and stated purpose for development of the site.
- 3. The surveyor has completed the majority of the technical revisions requested by