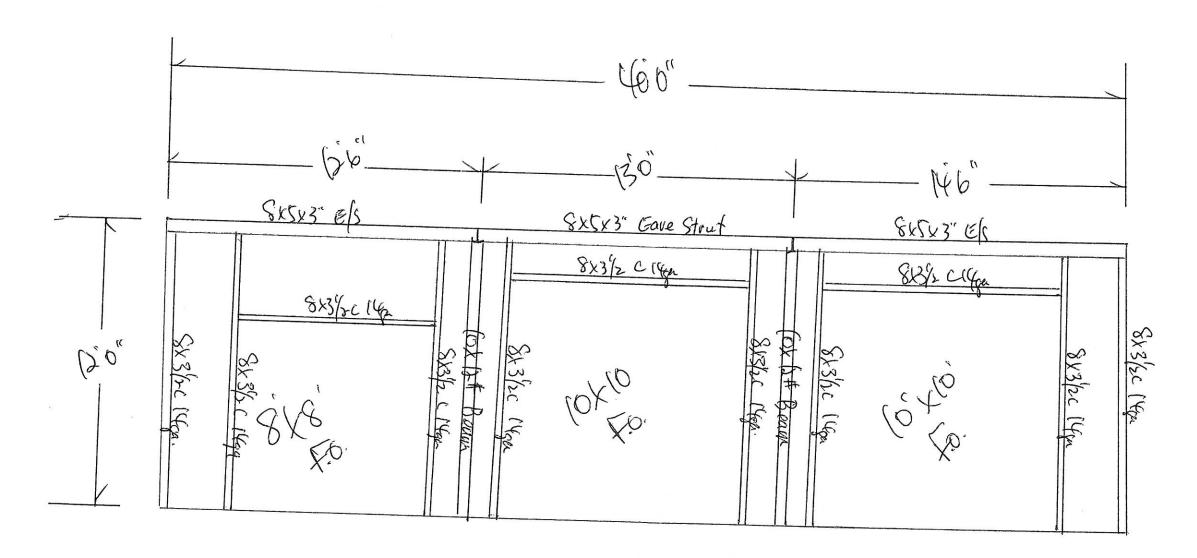

#### XII. Public Hearing Items

- 1. Z2020-018 Hold a public hearing to discuss and consider a request by Rex and Beverly Fithian for the approval of an ordinance for a Specific Use Permit (SUP) for Residential Infill in an Established Subdivision for the purpose of constructing a single-family home on a 3.03-acre parcel of land identified as Lot 1, Block A, Hodgdon Addition, City of Rockwall, Rockwall County, Texas, zoned Single-Family Estate 1.5 (SFE-1.5) District, addressed as 1055 Dalton Road, and take any action necessary (1st Reading).
- 2. Z2020-019 Hold a public hearing to discuss and consider a request by J. W. Jones for the approval of an ordinance for a Specific Use Permit (SUP) for Residential Infill in an Established Subdivision for the purpose of constructing a single-family home on a 0.33-acre parcel of land identified as a portion of Lot 1050 and all of Lot 1051, Rockwall Lake Estates #2 Addition, City of Rockwall, Rockwall County, Texas, zoned Planned Development District 75 (PD-75) for Single-Family 7 (SF-7) District land uses, addressed as 247 Chris Drive, and take any action necessary (1st Reading).
- 3. Z2020-020 Hold a public hearing to discuss and consider a request by Brian Bader on behalf of Victoria Kaprantzas for the approval of an ordinance for a <u>Specific Use Permit (SUP)</u> for <u>Secondary Living Unit/Guest Quarters/Accessory Dwelling Unitand Carport</u> on a 0.81-acre tract of land identified as Tract 27 of the D. Atkins Survey, Abstract No. 1, City of Rockwall, Rockwall County, Texas, zoned Single-Family 10 (SF-10) District, situated within the Scenic Overlay (SOV) District, addressed as 1308 Ridge Road, and take any action necessary (1st Reading).
- 4. Z2020-021 Hold a public hearing to discuss and consider a request by Donald and Cathy Wallace for the approval of an ordinance for a Zoning Change from an Agricultural (AG) District to a Single-Family Estate 2.0 (SFE-2.0) District for a four (4) acre tract of land identified as a portion of Tract 44-01 of the W. W. Ford Survey, Abstract No. 80, City of Rockwall, Rockwall County, Texas, zoned Agricultural (AG) District, generally located northeast of the intersection of H. Wallace Lane and Horizon Road [FM-3097], and take any action necessary (1st Reading).
- **5. Z2020-022** Hold a public hearing to discuss and consider a request by Brad Johnson for the approval of an **ordinance** for a *Specific Use Permit (SUP)* for *Detached Garage* that exceeds the maximum square footage on a 0.666-acre parcel of land identified as Block 38 of the B. F. Boydston Addition, City of Rockwall, Rockwall County, Texas, zoned Single-Family 7 (SF-7) District, addressed as 803 Kernodle Street, and take any action necessary **(1st Reading).**