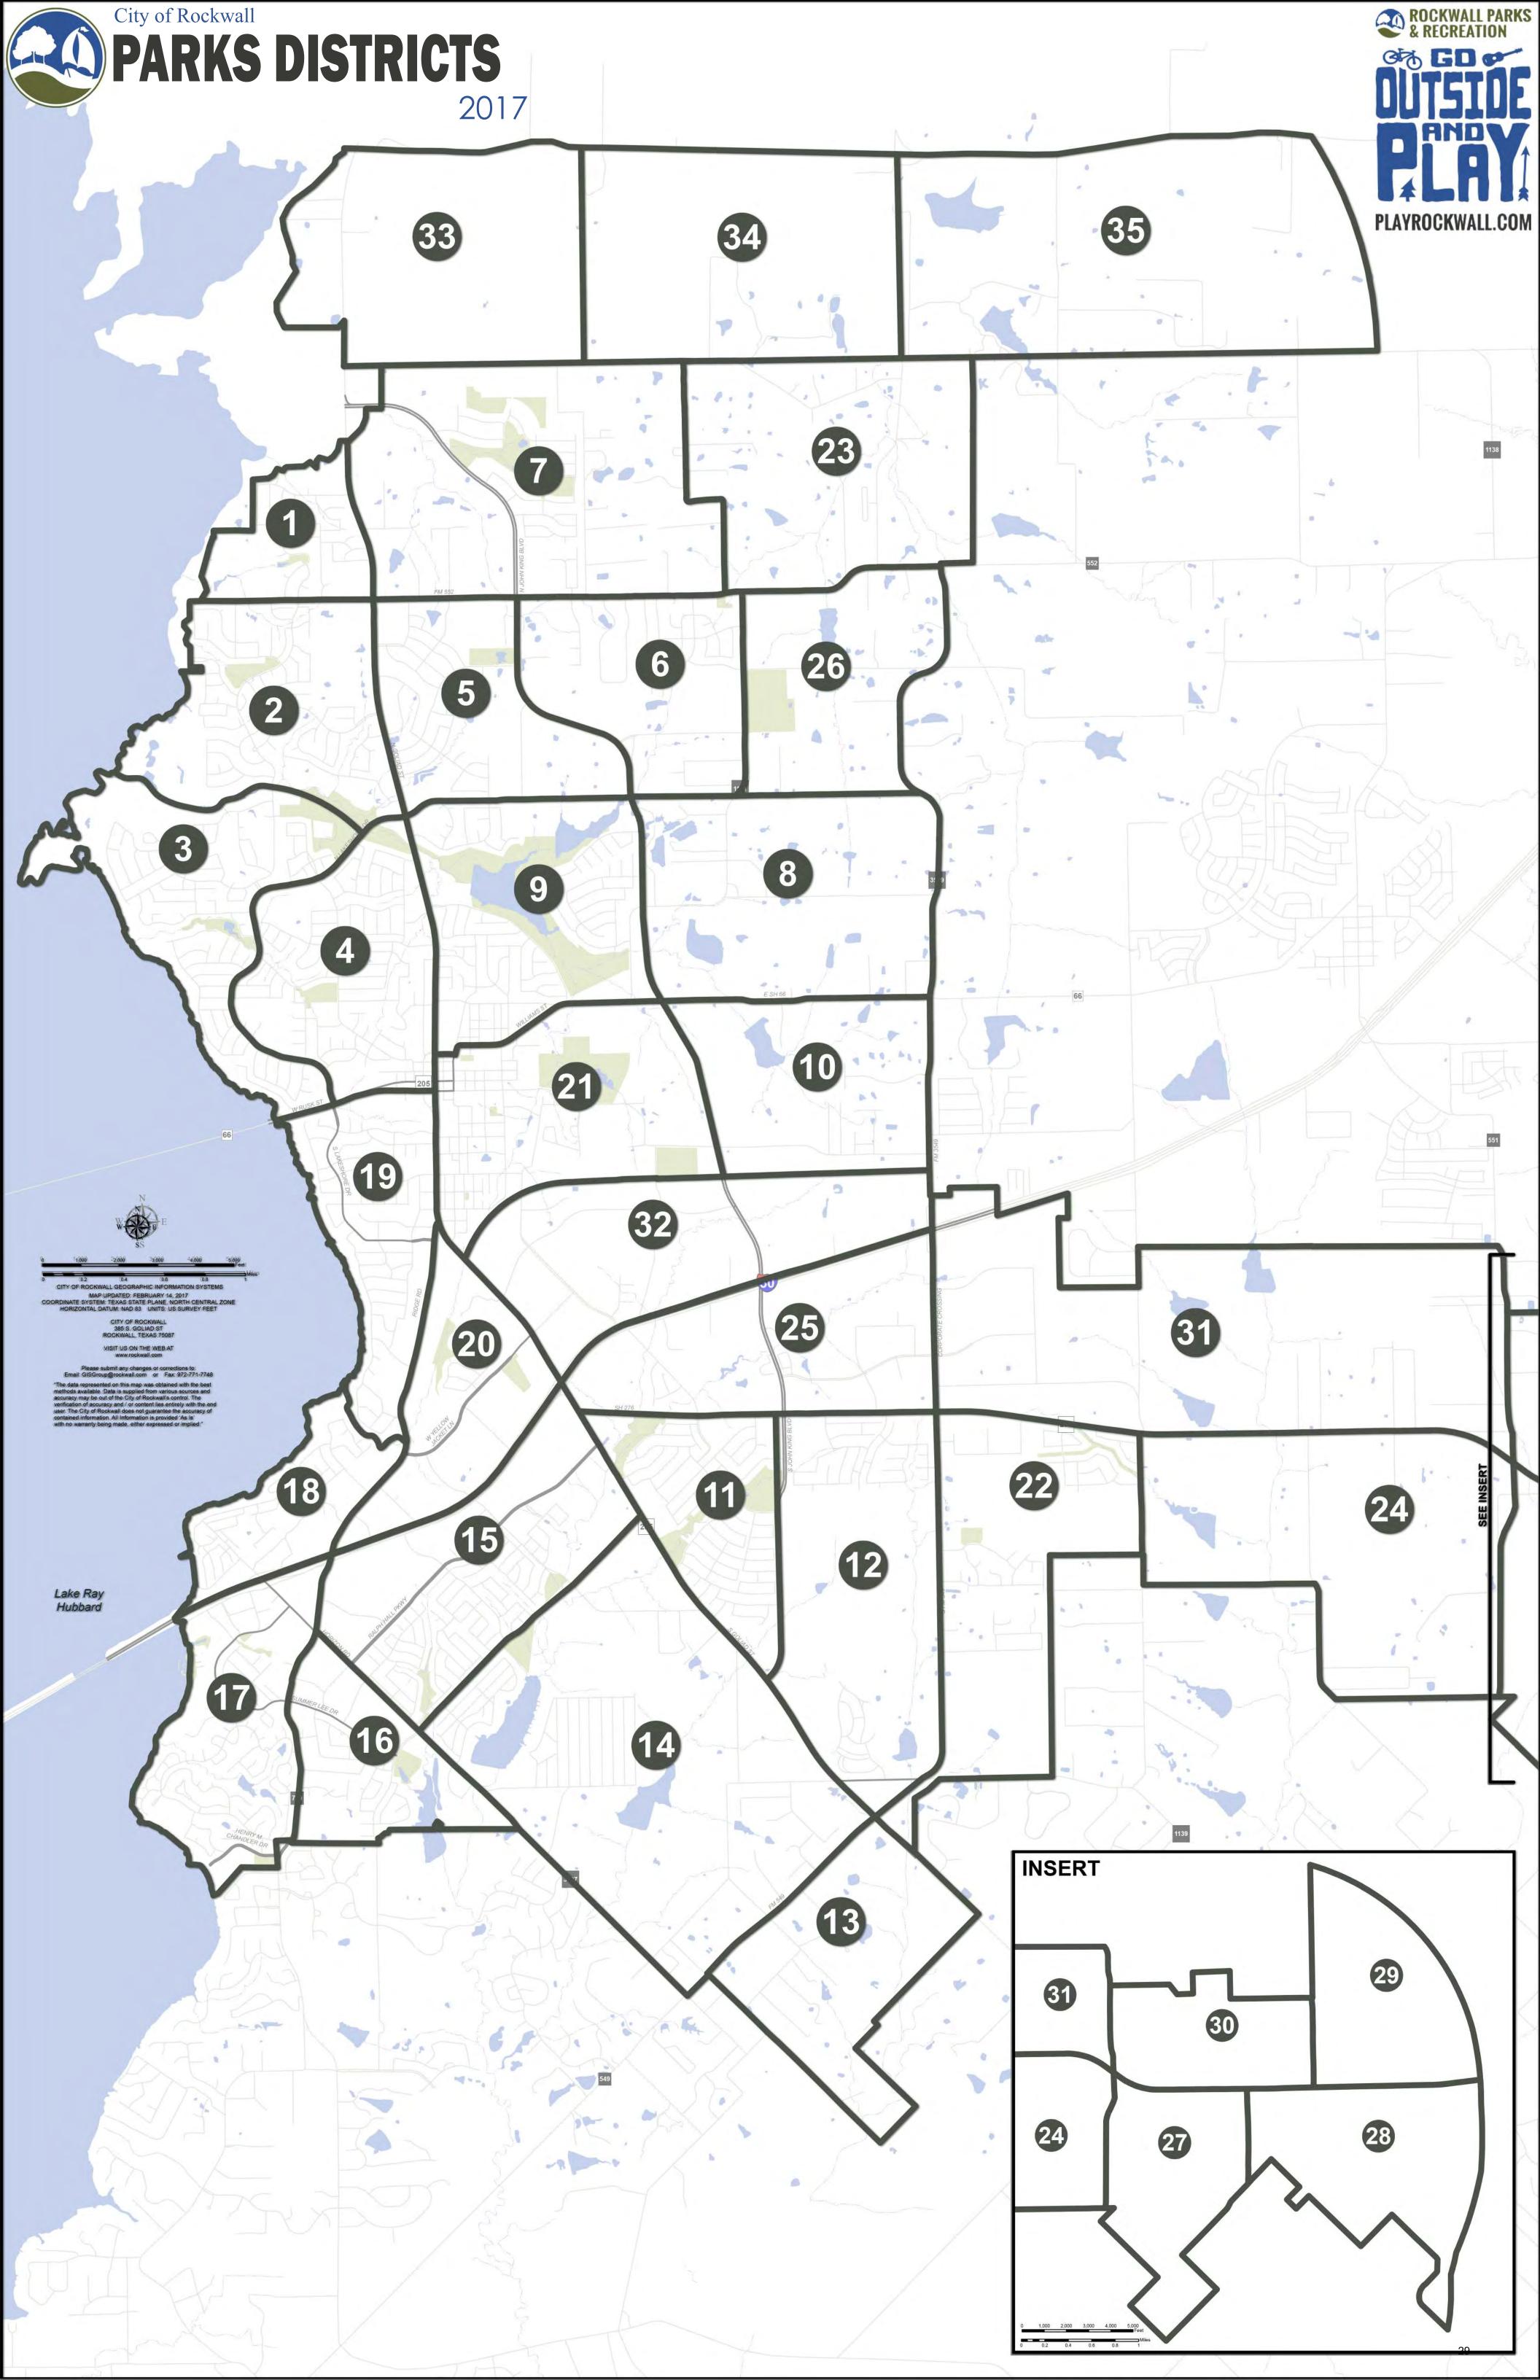

#### NEIGHBORHOOD PARK NEEDS

Neighborhood Parks have been and will continue to be the backbone of the park system. The City of Rockwall has developed a parks districts map that represents different areas of growth and needs throughout the community. As part of the development process, residential developers are required by ordinance to dedicate land and monies to the city for parks and open spaces.