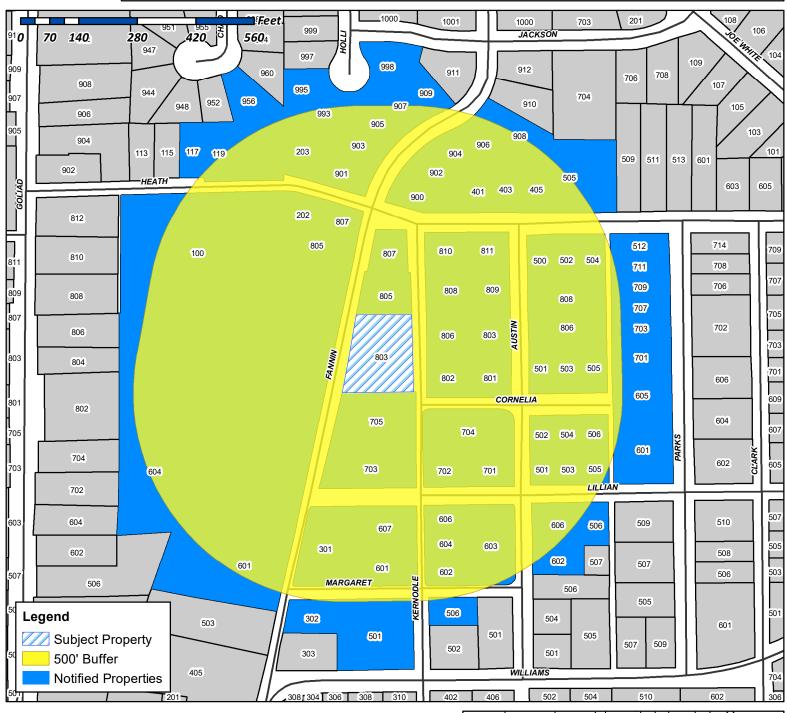

#### XII. Public Hearing Items

- 1. Z2020-018 Hold a public hearing to discuss and consider a request by Rex and Beverly Fithian for the approval of an ordinance for a Specific Use Permit (SUP) for Residential Infill in an Established Subdivision for the purpose of constructing a single-family home on a 3.03-acre parcel of land identified as Lot 1, Block A, Hodgdon Addition, City of Rockwall, Rockwall County, Texas, zoned Single-Family Estate 1.5 (SFE-1.5) District, addressed as 1055 Dalton Road, and take any action necessary (1st Reading).
- 2. Z2020-019 Hold a public hearing to discuss and consider a request by J. W. Jones for the approval of an ordinance for a Specific Use Permit (SUP) for Residential Infill in an Established Subdivision for the purpose of constructing a single-family home on a 0.33-acre parcel of land identified as a portion of Lot 1050 and all of Lot 1051, Rockwall Lake Estates #2 Addition, City of Rockwall, Rockwall County, Texas, zoned Planned Development District 75 (PD-75) for Single-Family 7 (SF-7) District land uses, addressed as 247 Chris Drive, and take any action necessary (1st Reading).
- 3. Z2020-020 Hold a public hearing to discuss and consider a request by Brian Bader on behalf of Victoria Kaprantzas for the approval of an ordinance for a <u>Specific Use Permit (SUP)</u> for <u>Secondary Living Unit/Guest Quarters/Accessory Dwelling Unitand Carport</u> on a 0.81-acre tract of land identified as Tract 27 of the D. Atkins Survey, Abstract No. 1, City of Rockwall, Rockwall County, Texas, zoned Single-Family 10 (SF-10) District, situated within the Scenic Overlay (SOV) District, addressed as 1308 Ridge Road, and take any action necessary (1st Reading).
- 4. Z2020-021 Hold a public hearing to discuss and consider a request by Donald and Cathy Wallace for the approval of an ordinance for a Zoning Change from an Agricultural (AG) District to a Single-Family Estate 2.0 (SFE-2.0) District for a four (4) acre tract of land identified as a portion of Tract 44-01 of the W. W. Ford Survey, Abstract No. 80, City of Rockwall, Rockwall County, Texas, zoned Agricultural (AG) District, generally located northeast of the intersection of H. Wallace Lane and Horizon Road [FM-3097], and take any action necessary (1st Reading).
- **5. Z2020-022** Hold a public hearing to discuss and consider a request by Brad Johnson for the approval of an **ordinance** for a *Specific Use Permit (SUP)* for *Detached Garage* that exceeds the maximum square footage on a 0.666-acre parcel of land identified as Block 38 of the B. F. Boydston Addition, City of Rockwall, Rockwall County, Texas, zoned Single-Family 7 (SF-7) District, addressed as 803 Kernodle Street, and take any action necessary **(1st Reading).**