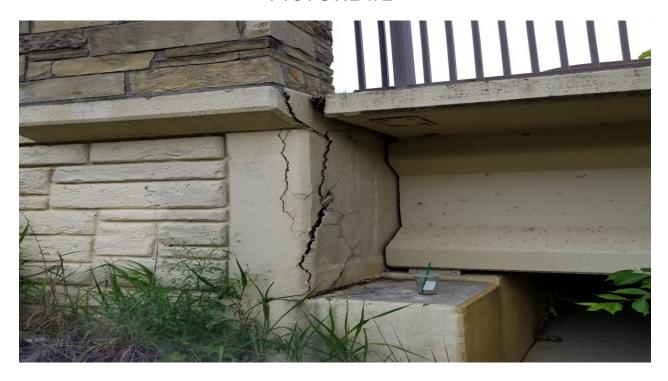

**3.** MIS2020-009 - Discuss and consider a request by Kurt Avery for a <u>variance</u> to the City's Standards of Design and Construction Manual in accordance with the City's Interlocal Cooperation Agreement with Rockwall County for Subdivision Regulations in the City's Extraterritorial Jurisdiction (ETJ) on a 51.08-acre tract of land identified as Tracts 5 & 5-1 of the J. Strickland Survey, Abstract No. 187, Rockwall County, Texas, situated within the City of Rockwall's Extraterritorial Jurisdiction (ETJ), generally located at the terminus of Farm Lane east of Anna Cade Road, and take any action necessary.

Planning Director Ryan Miller provided background information pertaining to this agenda item. He explained that, essentially, the applicant is asking for a variance related to paving requirements associated with the roadway.

Mr. and Mrs. Avery 1043 Anna Cade Rockwall, TX 75087

Mr. Avery provided a PowerPoint presentation to Council, which, in part, contained various photographs of the roadway and provided further explanation of his variance request.

Lengthy discussion took place pertaining to this agenda item. Councilmember Johannesen moved to approve MIS2020-009. Additional, lengthy discussion then ensued before Councilmember Hohenshelt then seconded the motion. The motion passed by a vote of 4 ayes, 2 nays (Macalik and Pruitt) and 1 vacant seat (Place 6).