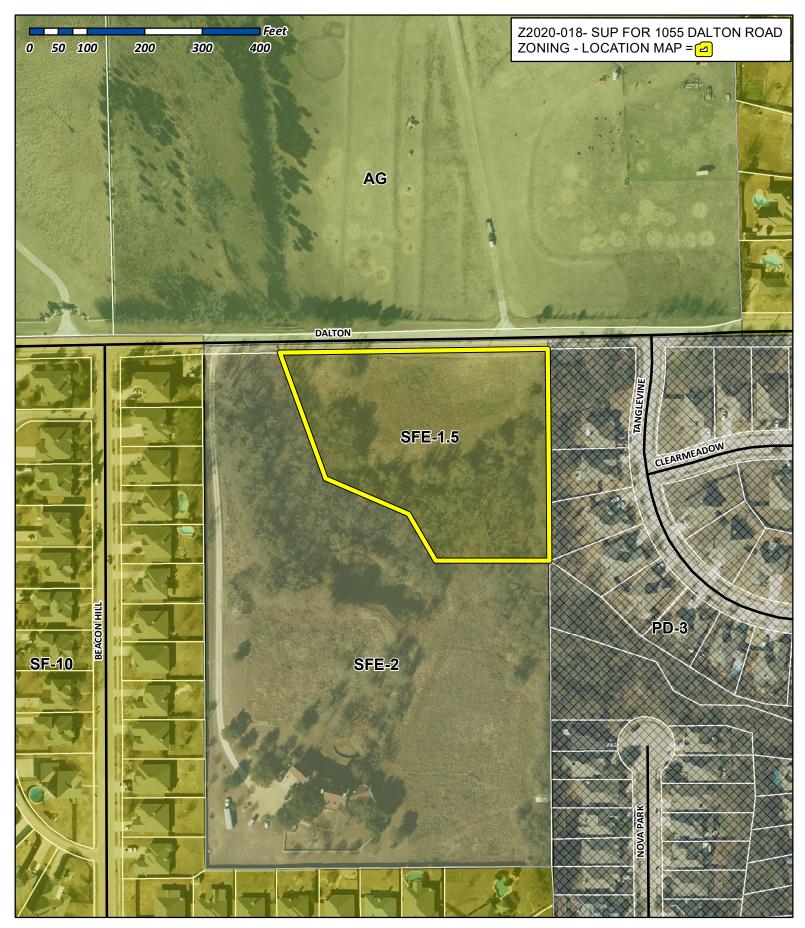

#### XII. Public Hearing Items

- 1. Z2020-018 Hold a public hearing to discuss and consider a request by Rex and Beverly Fithian for the approval of an ordinance for a Specific Use Permit (SUP) for Residential Infill in an Established Subdivision for the purpose of constructing a single-family home on a 3.03-acre parcel of land identified as Lot 1, Block A, Hodgdon Addition, City of Rockwall, Rockwall County, Texas, zoned Single-Family Estate 1.5 (SFE-1.5) District, addressed as 1055 Dalton Road, and take any action necessary (1st Reading).
- 2. Z2020-019 Hold a public hearing to discuss and consider a request by J. W. Jones for the approval of an ordinance for a Specific Use Permit (SUP) for Residential Infill in an Established Subdivision for the purpose of constructing a single-family home on a 0.33-acre parcel of land identified as a portion of Lot 1050 and all of Lot 1051, Rockwall Lake Estates #2 Addition, City of Rockwall, Rockwall County, Texas, zoned Planned Development District 75 (PD-75) for Single-Family 7 (SF-7) District land uses, addressed as 247 Chris Drive, and take any action necessary (1st Reading).
- 3. Z2020-020 Hold a public hearing to discuss and consider a request by Brian Bader on behalf of Victoria Kaprantzas for the approval of an ordinance for a <u>Specific Use Permit (SUP)</u> for <u>Secondary Living Unit/Guest Quarters/Accessory Dwelling Unitand Carport</u> on a 0.81-acre tract of land identified as Tract 27 of the D. Atkins Survey, Abstract No. 1, City of Rockwall, Rockwall County, Texas, zoned Single-Family 10 (SF-10) District, situated within the Scenic Overlay (SOV) District, addressed as 1308 Ridge Road, and take any action necessary (1st Reading).
- 4. Z2020-021 Hold a public hearing to discuss and consider a request by Donald and Cathy Wallace for the approval of an ordinance for a Zoning Change from an Agricultural (AG) District to a Single-Family Estate 2.0 (SFE-2.0) District for a four (4) acre tract of land identified as a portion of Tract 44-01 of the W. W. Ford Survey, Abstract No. 80, City of Rockwall, Rockwall County, Texas, zoned Agricultural (AG) District, generally located northeast of the intersection of H. Wallace Lane and Horizon Road [FM-3097], and take any action necessary (1st Reading).
- **5. Z2020-022** Hold a public hearing to discuss and consider a request by Brad Johnson for the approval of an **ordinance** for a *Specific Use Permit (SUP)* for *Detached Garage* that exceeds the maximum square footage on a 0.666-acre parcel of land identified as Block 38 of the B. F. Boydston Addition, City of Rockwall, Rockwall County, Texas, zoned Single-Family 7 (SF-7) District, addressed as 803 Kernodle Street, and take any action necessary **(1st Reading).**