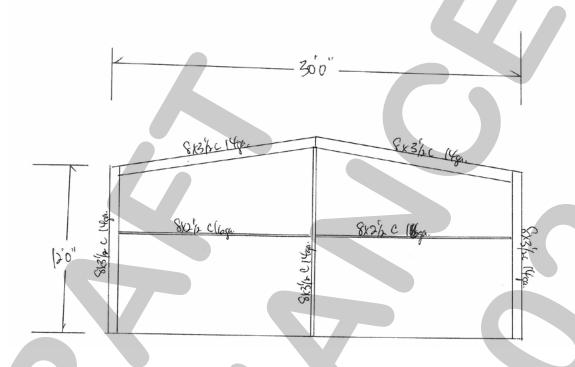

#### XIII. Action Items

1. **Z2020-016** - Discuss and consider a request by Chris Kehrer of Titan Contractors on behalf of the owner David Choate for the approval of an **ordinance** for a *Specific Use Permit (SUP)* for a *Guest Quarters/Secondary Living Unit/Accessory Dwelling Unit* and *Carport* that does not conform to the requirements of the Unified Development Code (UDC) on a one (1) acre parcel of land identified as Lot 8, Block B, Zion Hill Addition, City of Rockwall, Rockwall County, Texas, zoned Single-Family 1 (SF-1) District, addressed as 844 Zion Hill Circle, and take any action necessary **(1st Reading).** 