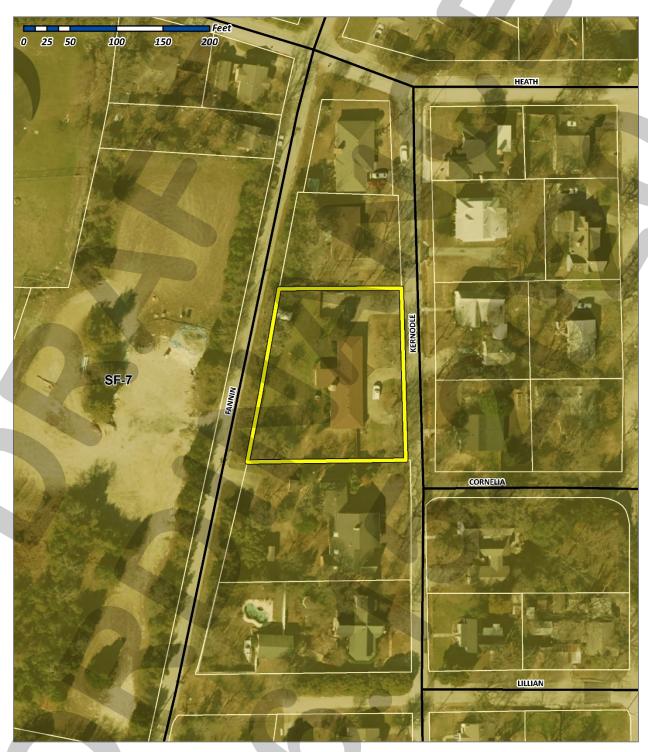

#### XII. Public Hearing Items

- 1. Z2020-018 Hold a public hearing to discuss and consider a request by Rex and Beverly Fithian for the approval of an ordinance for a Specific Use Permit (SUP) for Residential Infill in an Established Subdivision for the purpose of constructing a single-family home on a 3.03-acre parcel of land identified as Lot 1, Block A, Hodgdon Addition, City of Rockwall, Rockwall County, Texas, zoned Single-Family Estate 1.5 (SFE-1.5) District, addressed as 1055 Dalton Road, and take any action necessary (1st Reading).
- 2. Z2020-019 Hold a public hearing to discuss and consider a request by J. W. Jones for the approval of an ordinance for a Specific Use Permit (SUP) for Residential Infill in an Established Subdivision for the purpose of constructing a single-family home on a 0.33-acre parcel of land identified as a portion of Lot 1050 and all of Lot 1051, Rockwall Lake Estates #2 Addition, City of Rockwall, Rockwall County, Texas, zoned Planned Development District 75 (PD-75) for Single-Family 7 (SF-7) District land uses, addressed as 247 Chris Drive, and take any action necessary (1st Reading).
- 3. Z2020-020 Hold a public hearing to discuss and consider a request by Brian Bader on behalf of Victoria Kaprantzas for the approval of an ordinance for a <u>Specific Use Permit (SUP)</u> for <u>Secondary Living Unit/Guest Quarters/Accessory Dwelling Unitand Carport</u> on a 0.81-acre tract of land identified as Tract 27 of the D. Atkins Survey, Abstract No. 1, City of Rockwall, Rockwall County, Texas, zoned Single-Family 10 (SF-10) District, situated within the Scenic Overlay (SOV) District, addressed as 1308 Ridge Road, and take any action necessary (1st Reading).
- 4. Z2020-021 Hold a public hearing to discuss and consider a request by Donald and Cathy Wallace for the approval of an ordinance for a Zoning Change from an Agricultural (AG) District to a Single-Family Estate 2.0 (SFE-2.0) District for a four (4) acre tract of land identified as a portion of Tract 44-01 of the W. W. Ford Survey, Abstract No. 80, City of Rockwall, Rockwall County, Texas, zoned Agricultural (AG) District, generally located northeast of the intersection of H. Wallace Lane and Horizon Road [FM-3097], and take any action necessary (1st Reading).
- **5. Z2020-022** Hold a public hearing to discuss and consider a request by Brad Johnson for the approval of an **ordinance** for a *Specific Use Permit (SUP)* for *Detached Garage* that exceeds the maximum square footage on a 0.666-acre parcel of land identified as Block 38 of the B. F. Boydston Addition, City of Rockwall, Rockwall County, Texas, zoned Single-Family 7 (SF-7) District, addressed as 803 Kernodle Street, and take any action necessary **(1st Reading).**