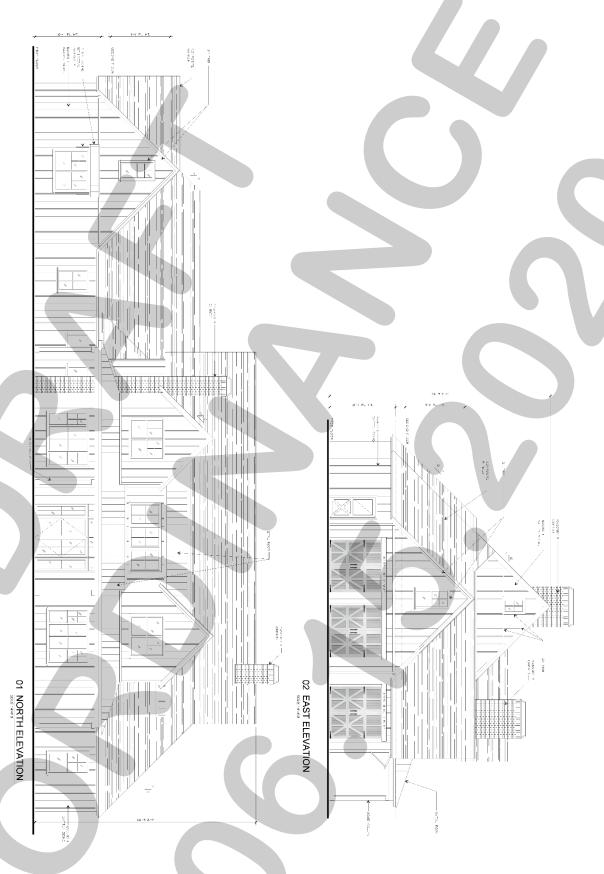

#### XII. Public Hearing Items

- 1. Z2020-018 Hold a public hearing to discuss and consider a request by Rex and Beverly Fithian for the approval of an ordinance for a Specific Use Permit (SUP) for Residential Infill in an Established Subdivision for the purpose of constructing a single-family home on a 3.03-acre parcel of land identified as Lot 1, Block A, Hodgdon Addition, City of Rockwall, Rockwall County, Texas, zoned Single-Family Estate 1.5 (SFE-1.5) District, addressed as 1055 Dalton Road, and take any action necessary (1st Reading).
- 2. Z2020-019 Hold a public hearing to discuss and consider a request by J. W. Jones for the approval of an ordinance for a Specific Use Permit (SUP) for Residential Infill in an Established Subdivision for the purpose of constructing a single-family home on a 0.33-acre parcel of land identified as a portion of Lot 1050 and all of Lot 1051, Rockwall Lake Estates #2 Addition, City of Rockwall, Rockwall County, Texas, zoned Planned Development District 75 (PD-75) for Single-Family 7 (SF-7) District land uses, addressed as 247 Chris Drive, and take any action necessary (1st Reading).
- 3. Z2020-020 Hold a public hearing to discuss and consider a request by Brian Bader on behalf of Victoria Kaprantzas for the approval of an ordinance for a <u>Specific Use Permit (SUP)</u> for <u>Secondary Living Unit/Guest Quarters/Accessory Dwelling Unitand Carport</u> on a 0.81-acre tract of land identified as Tract 27 of the D. Atkins Survey, Abstract No. 1, City of Rockwall, Rockwall County, Texas, zoned Single-Family 10 (SF-10) District, situated within the Scenic Overlay (SOV) District, addressed as 1308 Ridge Road, and take any action necessary (1st Reading).
- 4. Z2020-021 Hold a public hearing to discuss and consider a request by Donald and Cathy Wallace for the approval of an ordinance for a Zoning Change from an Agricultural (AG) District to a Single-Family Estate 2.0 (SFE-2.0) District for a four (4) acre tract of land identified as a portion of Tract 44-01 of the W. W. Ford Survey, Abstract No. 80, City of Rockwall, Rockwall County, Texas, zoned Agricultural (AG) District, generally located northeast of the intersection of H. Wallace Lane and Horizon Road [FM-3097], and take any action necessary (1st Reading).
- **5. Z2020-022** Hold a public hearing to discuss and consider a request by Brad Johnson for the approval of an **ordinance** for a *Specific Use Permit (SUP)* for *Detached Garage* that exceeds the maximum square footage on a 0.666-acre parcel of land identified as Block 38 of the B. F. Boydston Addition, City of Rockwall, Rockwall County, Texas, zoned Single-Family 7 (SF-7) District, addressed as 803 Kernodle Street, and take any action necessary **(1st Reading).**