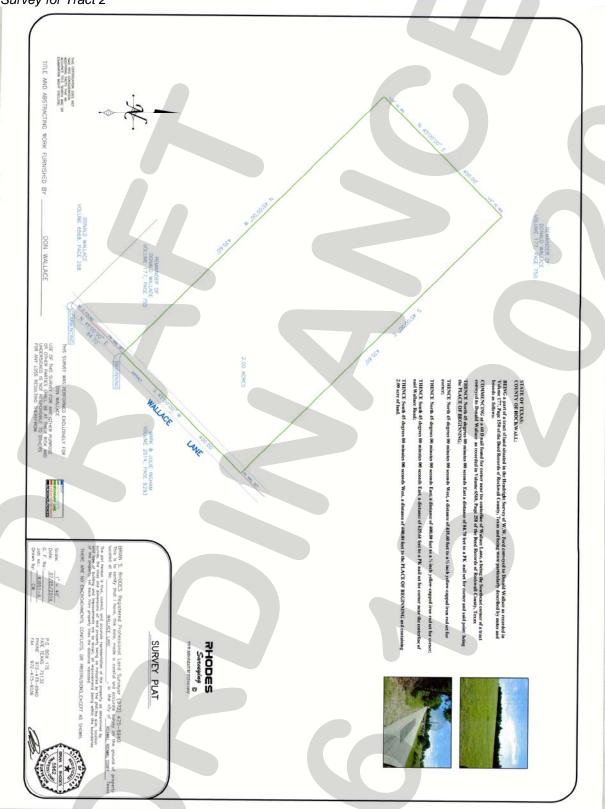

#### XII. Public Hearing Items

- 1. Z2020-018 Hold a public hearing to discuss and consider a request by Rex and Beverly Fithian for the approval of an ordinance for a Specific Use Permit (SUP) for Residential Infill in an Established Subdivision for the purpose of constructing a single-family home on a 3.03-acre parcel of land identified as Lot 1, Block A, Hodgdon Addition, City of Rockwall, Rockwall County, Texas, zoned Single-Family Estate 1.5 (SFE-1.5) District, addressed as 1055 Dalton Road, and take any action necessary (1st Reading).
- 2. Z2020-019 Hold a public hearing to discuss and consider a request by J. W. Jones for the approval of an ordinance for a Specific Use Permit (SUP) for Residential Infill in an Established Subdivision for the purpose of constructing a single-family home on a 0.33-acre parcel of land identified as a portion of Lot 1050 and all of Lot 1051, Rockwall Lake Estates #2 Addition, City of Rockwall, Rockwall County, Texas, zoned Planned Development District 75 (PD-75) for Single-Family 7 (SF-7) District land uses, addressed as 247 Chris Drive, and take any action necessary (1st Reading).
- 3. Z2020-020 Hold a public hearing to discuss and consider a request by Brian Bader on behalf of Victoria Kaprantzas for the approval of an ordinance for a <u>Specific Use Permit (SUP)</u> for <u>Secondary Living Unit/Guest Quarters/Accessory Dwelling Unitand Carport</u> on a 0.81-acre tract of land identified as Tract 27 of the D. Atkins Survey, Abstract No. 1, City of Rockwall, Rockwall County, Texas, zoned Single-Family 10 (SF-10) District, situated within the Scenic Overlay (SOV) District, addressed as 1308 Ridge Road, and take any action necessary (1st Reading).
- 4. Z2020-021 Hold a public hearing to discuss and consider a request by Donald and Cathy Wallace for the approval of an ordinance for a Zoning Change from an Agricultural (AG) District to a Single-Family Estate 2.0 (SFE-2.0) District for a four (4) acre tract of land identified as a portion of Tract 44-01 of the W. W. Ford Survey, Abstract No. 80, City of Rockwall, Rockwall County, Texas, zoned Agricultural (AG) District, generally located northeast of the intersection of H. Wallace Lane and Horizon Road [FM-3097], and take any action necessary (1st Reading).
- **5. Z2020-022** Hold a public hearing to discuss and consider a request by Brad Johnson for the approval of an **ordinance** for a *Specific Use Permit (SUP)* for *Detached Garage* that exceeds the maximum square footage on a 0.666-acre parcel of land identified as Block 38 of the B. F. Boydston Addition, City of Rockwall, Rockwall County, Texas, zoned Single-Family 7 (SF-7) District, addressed as 803 Kernodle Street, and take any action necessary **(1st Reading).**