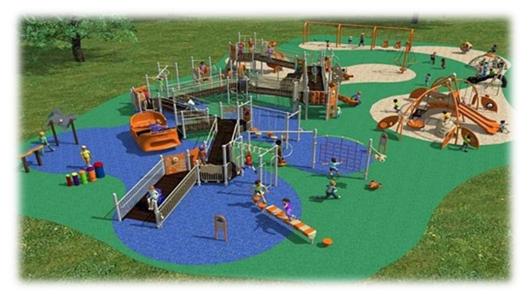

#### CONSTRUCTION OF THE ALL-INCLUSIVE PLAYGROUND AT YELLOW JACKET PARK

Shadesystemsinc.com

One of the Park Design Objectives for the City of Rockwall is to provide recreational opportunities for all abilities and ages for the residents and surrounding populations. In 2015, the City of Rockwall developed and constructed a playground specifically designed to allow children of all abilities to fully participate in outdoor recreation. The all-inclusive playground is located in Yellow Jacket Park and includes: a barrier free playground, shade canopies, music play, interactive panels and classic recreational playground elements.