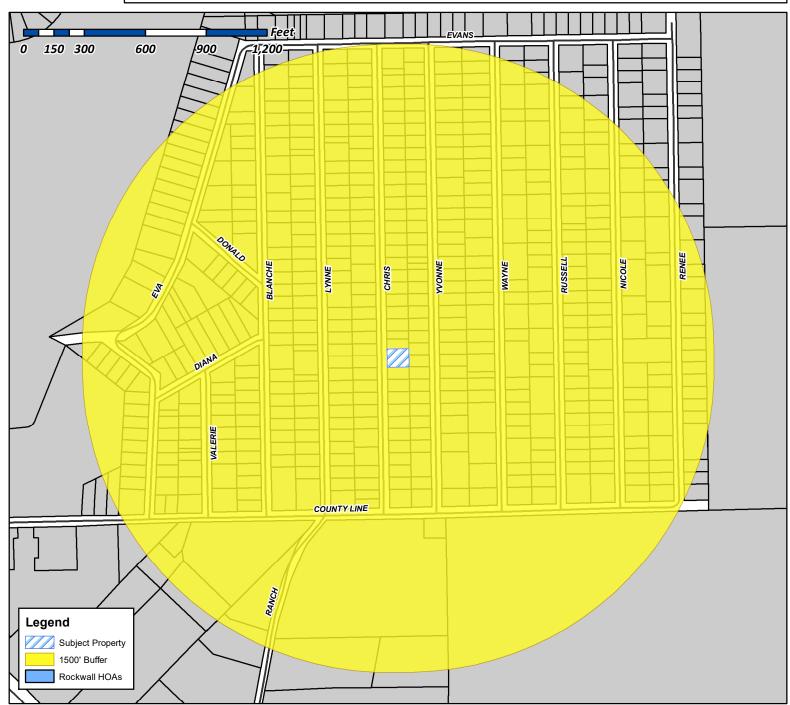

#### XII. Public Hearing Items

- 1. Z2020-018 Hold a public hearing to discuss and consider a request by Rex and Beverly Fithian for the approval of an ordinance for a Specific Use Permit (SUP) for Residential Infill in an Established Subdivision for the purpose of constructing a single-family home on a 3.03-acre parcel of land identified as Lot 1, Block A, Hodgdon Addition, City of Rockwall, Rockwall County, Texas, zoned Single-Family Estate 1.5 (SFE-1.5) District, addressed as 1055 Dalton Road, and take any action necessary (1st Reading).
- 2. Z2020-019 Hold a public hearing to discuss and consider a request by J. W. Jones for the approval of an ordinance for a Specific Use Permit (SUP) for Residential Infill in an Established Subdivision for the purpose of constructing a single-family home on a 0.33-acre parcel of land identified as a portion of Lot 1050 and all of Lot 1051, Rockwall Lake Estates #2 Addition, City of Rockwall, Rockwall County, Texas, zoned Planned Development District 75 (PD-75) for Single-Family 7 (SF-7) District land uses, addressed as 247 Chris Drive, and take any action necessary (1st Reading).
- 3. Z2020-020 Hold a public hearing to discuss and consider a request by Brian Bader on behalf of Victoria Kaprantzas for the approval of an ordinance for a <u>Specific Use Permit (SUP)</u> for <u>Secondary Living Unit/Guest Quarters/Accessory Dwelling Unitand Carport</u> on a 0.81-acre tract of land identified as Tract 27 of the D. Atkins Survey, Abstract No. 1, City of Rockwall, Rockwall County, Texas, zoned Single-Family 10 (SF-10) District, situated within the Scenic Overlay (SOV) District, addressed as 1308 Ridge Road, and take any action necessary (1st Reading).
- 4. Z2020-021 Hold a public hearing to discuss and consider a request by Donald and Cathy Wallace for the approval of an ordinance for a Zoning Change from an Agricultural (AG) District to a Single-Family Estate 2.0 (SFE-2.0) District for a four (4) acre tract of land identified as a portion of Tract 44-01 of the W. W. Ford Survey, Abstract No. 80, City of Rockwall, Rockwall County, Texas, zoned Agricultural (AG) District, generally located northeast of the intersection of H. Wallace Lane and Horizon Road [FM-3097], and take any action necessary (1st Reading).
- **5. Z2020-022** Hold a public hearing to discuss and consider a request by Brad Johnson for the approval of an **ordinance** for a *Specific Use Permit (SUP)* for *Detached Garage* that exceeds the maximum square footage on a 0.666-acre parcel of land identified as Block 38 of the B. F. Boydston Addition, City of Rockwall, Rockwall County, Texas, zoned Single-Family 7 (SF-7) District, addressed as 803 Kernodle Street, and take any action necessary **(1st Reading).**