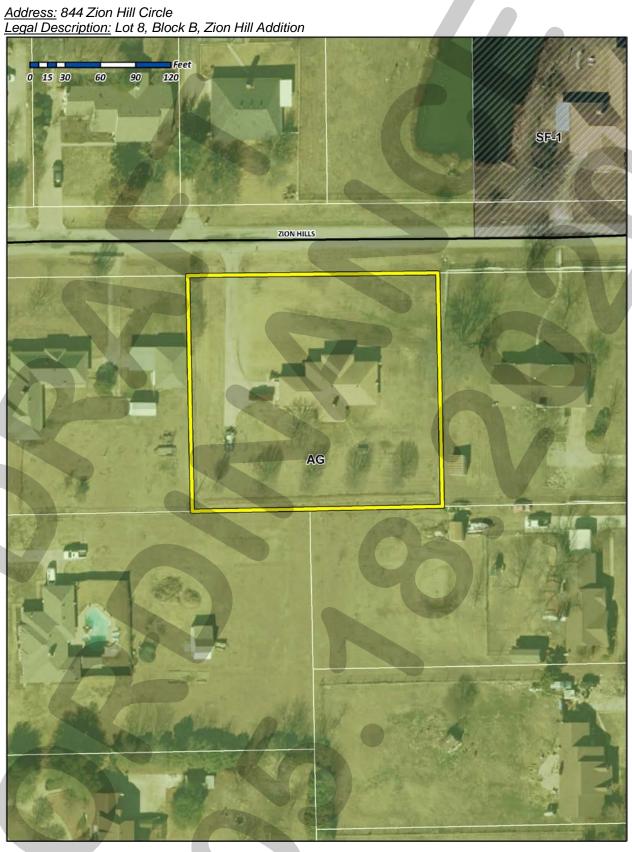

#### XIII. Action Items

1. **Z2020-016** - Discuss and consider a request by Chris Kehrer of Titan Contractors on behalf of the owner David Choate for the approval of an **ordinance** for a *Specific Use Permit (SUP)* for a *Guest Quarters/Secondary Living Unit/Accessory Dwelling Unit* and *Carport* that does not conform to the requirements of the Unified Development Code (UDC) on a one (1) acre parcel of land identified as Lot 8, Block B, Zion Hill Addition, City of Rockwall, Rockwall County, Texas, zoned Single-Family 1 (SF-1) District, addressed as 844 Zion Hill Circle, and take any action necessary **(1st Reading).** 