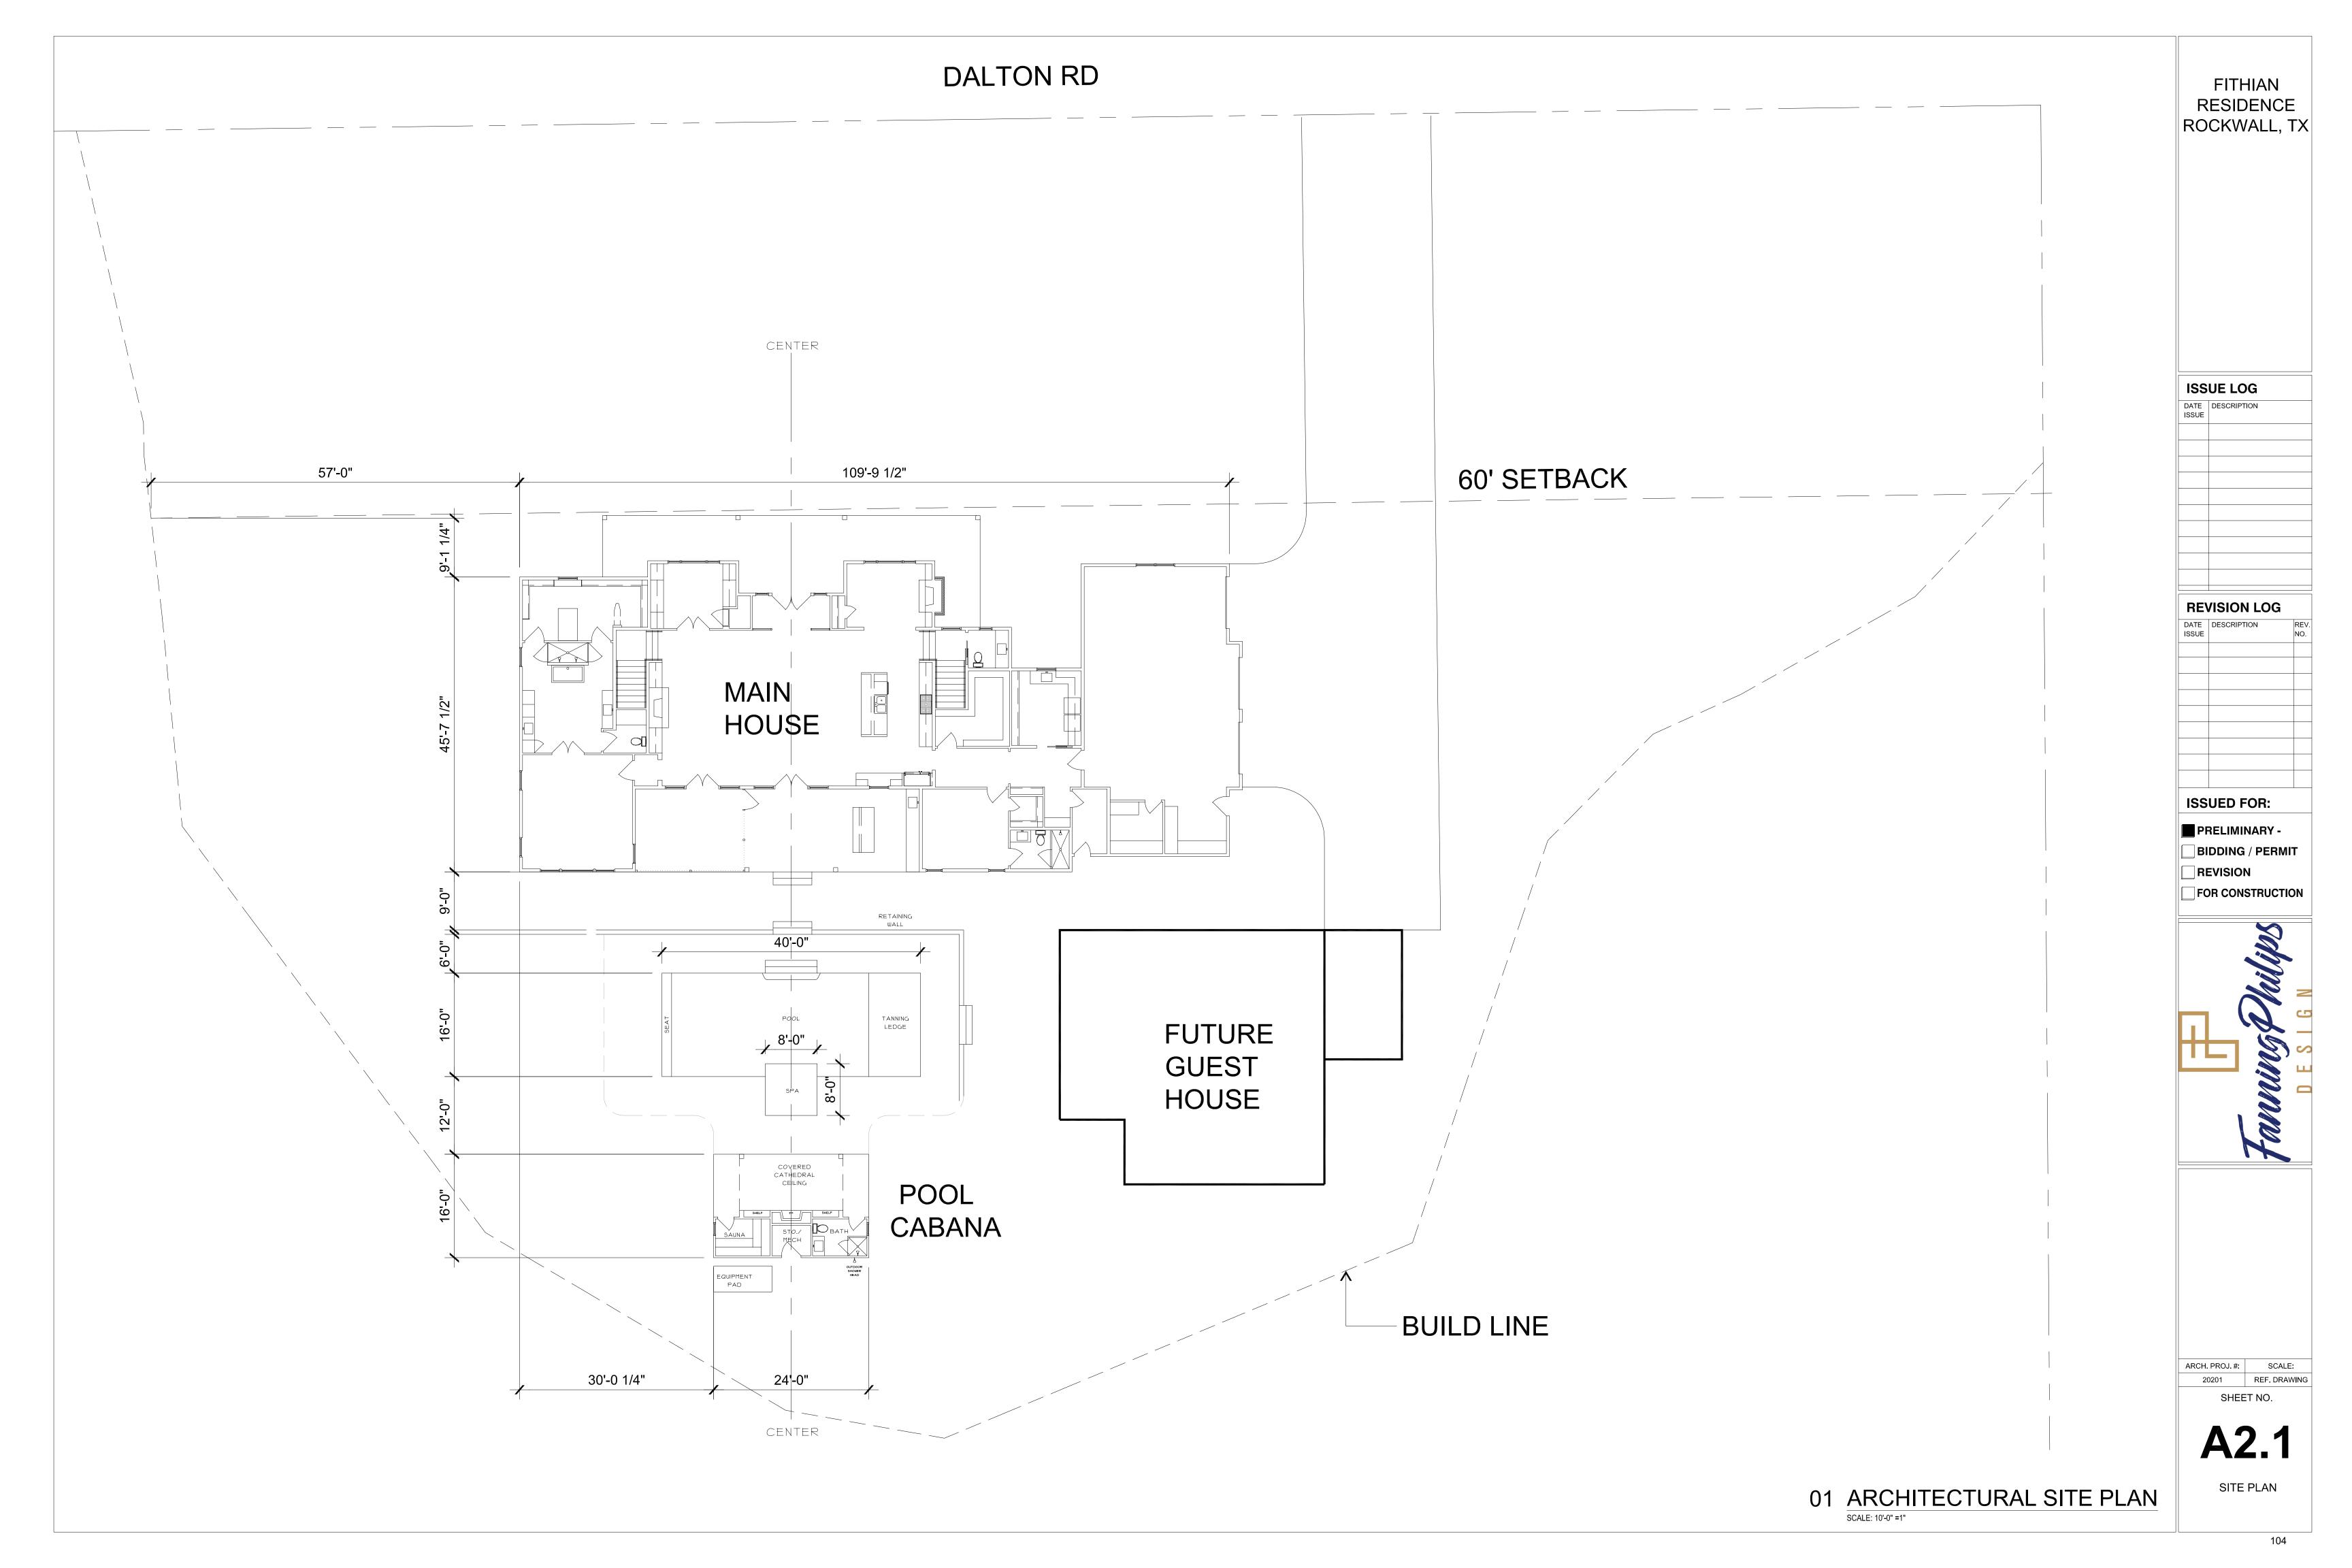

#### XII. Public Hearing Items

- 1. Z2020-018 Hold a public hearing to discuss and consider a request by Rex and Beverly Fithian for the approval of an ordinance for a Specific Use Permit (SUP) for Residential Infill in an Established Subdivision for the purpose of constructing a single-family home on a 3.03-acre parcel of land identified as Lot 1, Block A, Hodgdon Addition, City of Rockwall, Rockwall County, Texas, zoned Single-Family Estate 1.5 (SFE-1.5) District, addressed as 1055 Dalton Road, and take any action necessary (1st Reading).
- 2. Z2020-019 Hold a public hearing to discuss and consider a request by J. W. Jones for the approval of an ordinance for a Specific Use Permit (SUP) for Residential Infill in an Established Subdivision for the purpose of constructing a single-family home on a 0.33-acre parcel of land identified as a portion of Lot 1050 and all of Lot 1051, Rockwall Lake Estates #2 Addition, City of Rockwall, Rockwall County, Texas, zoned Planned Development District 75 (PD-75) for Single-Family 7 (SF-7) District land uses, addressed as 247 Chris Drive, and take any action necessary (1st Reading).
- 3. Z2020-020 Hold a public hearing to discuss and consider a request by Brian Bader on behalf of Victoria Kaprantzas for the approval of an ordinance for a <u>Specific Use Permit (SUP)</u> for <u>Secondary Living Unit/Guest Quarters/Accessory Dwelling Unitand Carport</u> on a 0.81-acre tract of land identified as Tract 27 of the D. Atkins Survey, Abstract No. 1, City of Rockwall, Rockwall County, Texas, zoned Single-Family 10 (SF-10) District, situated within the Scenic Overlay (SOV) District, addressed as 1308 Ridge Road, and take any action necessary (1st Reading).
- 4. Z2020-021 Hold a public hearing to discuss and consider a request by Donald and Cathy Wallace for the approval of an ordinance for a Zoning Change from an Agricultural (AG) District to a Single-Family Estate 2.0 (SFE-2.0) District for a four (4) acre tract of land identified as a portion of Tract 44-01 of the W. W. Ford Survey, Abstract No. 80, City of Rockwall, Rockwall County, Texas, zoned Agricultural (AG) District, generally located northeast of the intersection of H. Wallace Lane and Horizon Road [FM-3097], and take any action necessary (1st Reading).
- **5. Z2020-022** Hold a public hearing to discuss and consider a request by Brad Johnson for the approval of an **ordinance** for a *Specific Use Permit (SUP)* for *Detached Garage* that exceeds the maximum square footage on a 0.666-acre parcel of land identified as Block 38 of the B. F. Boydston Addition, City of Rockwall, Rockwall County, Texas, zoned Single-Family 7 (SF-7) District, addressed as 803 Kernodle Street, and take any action necessary **(1st Reading).**