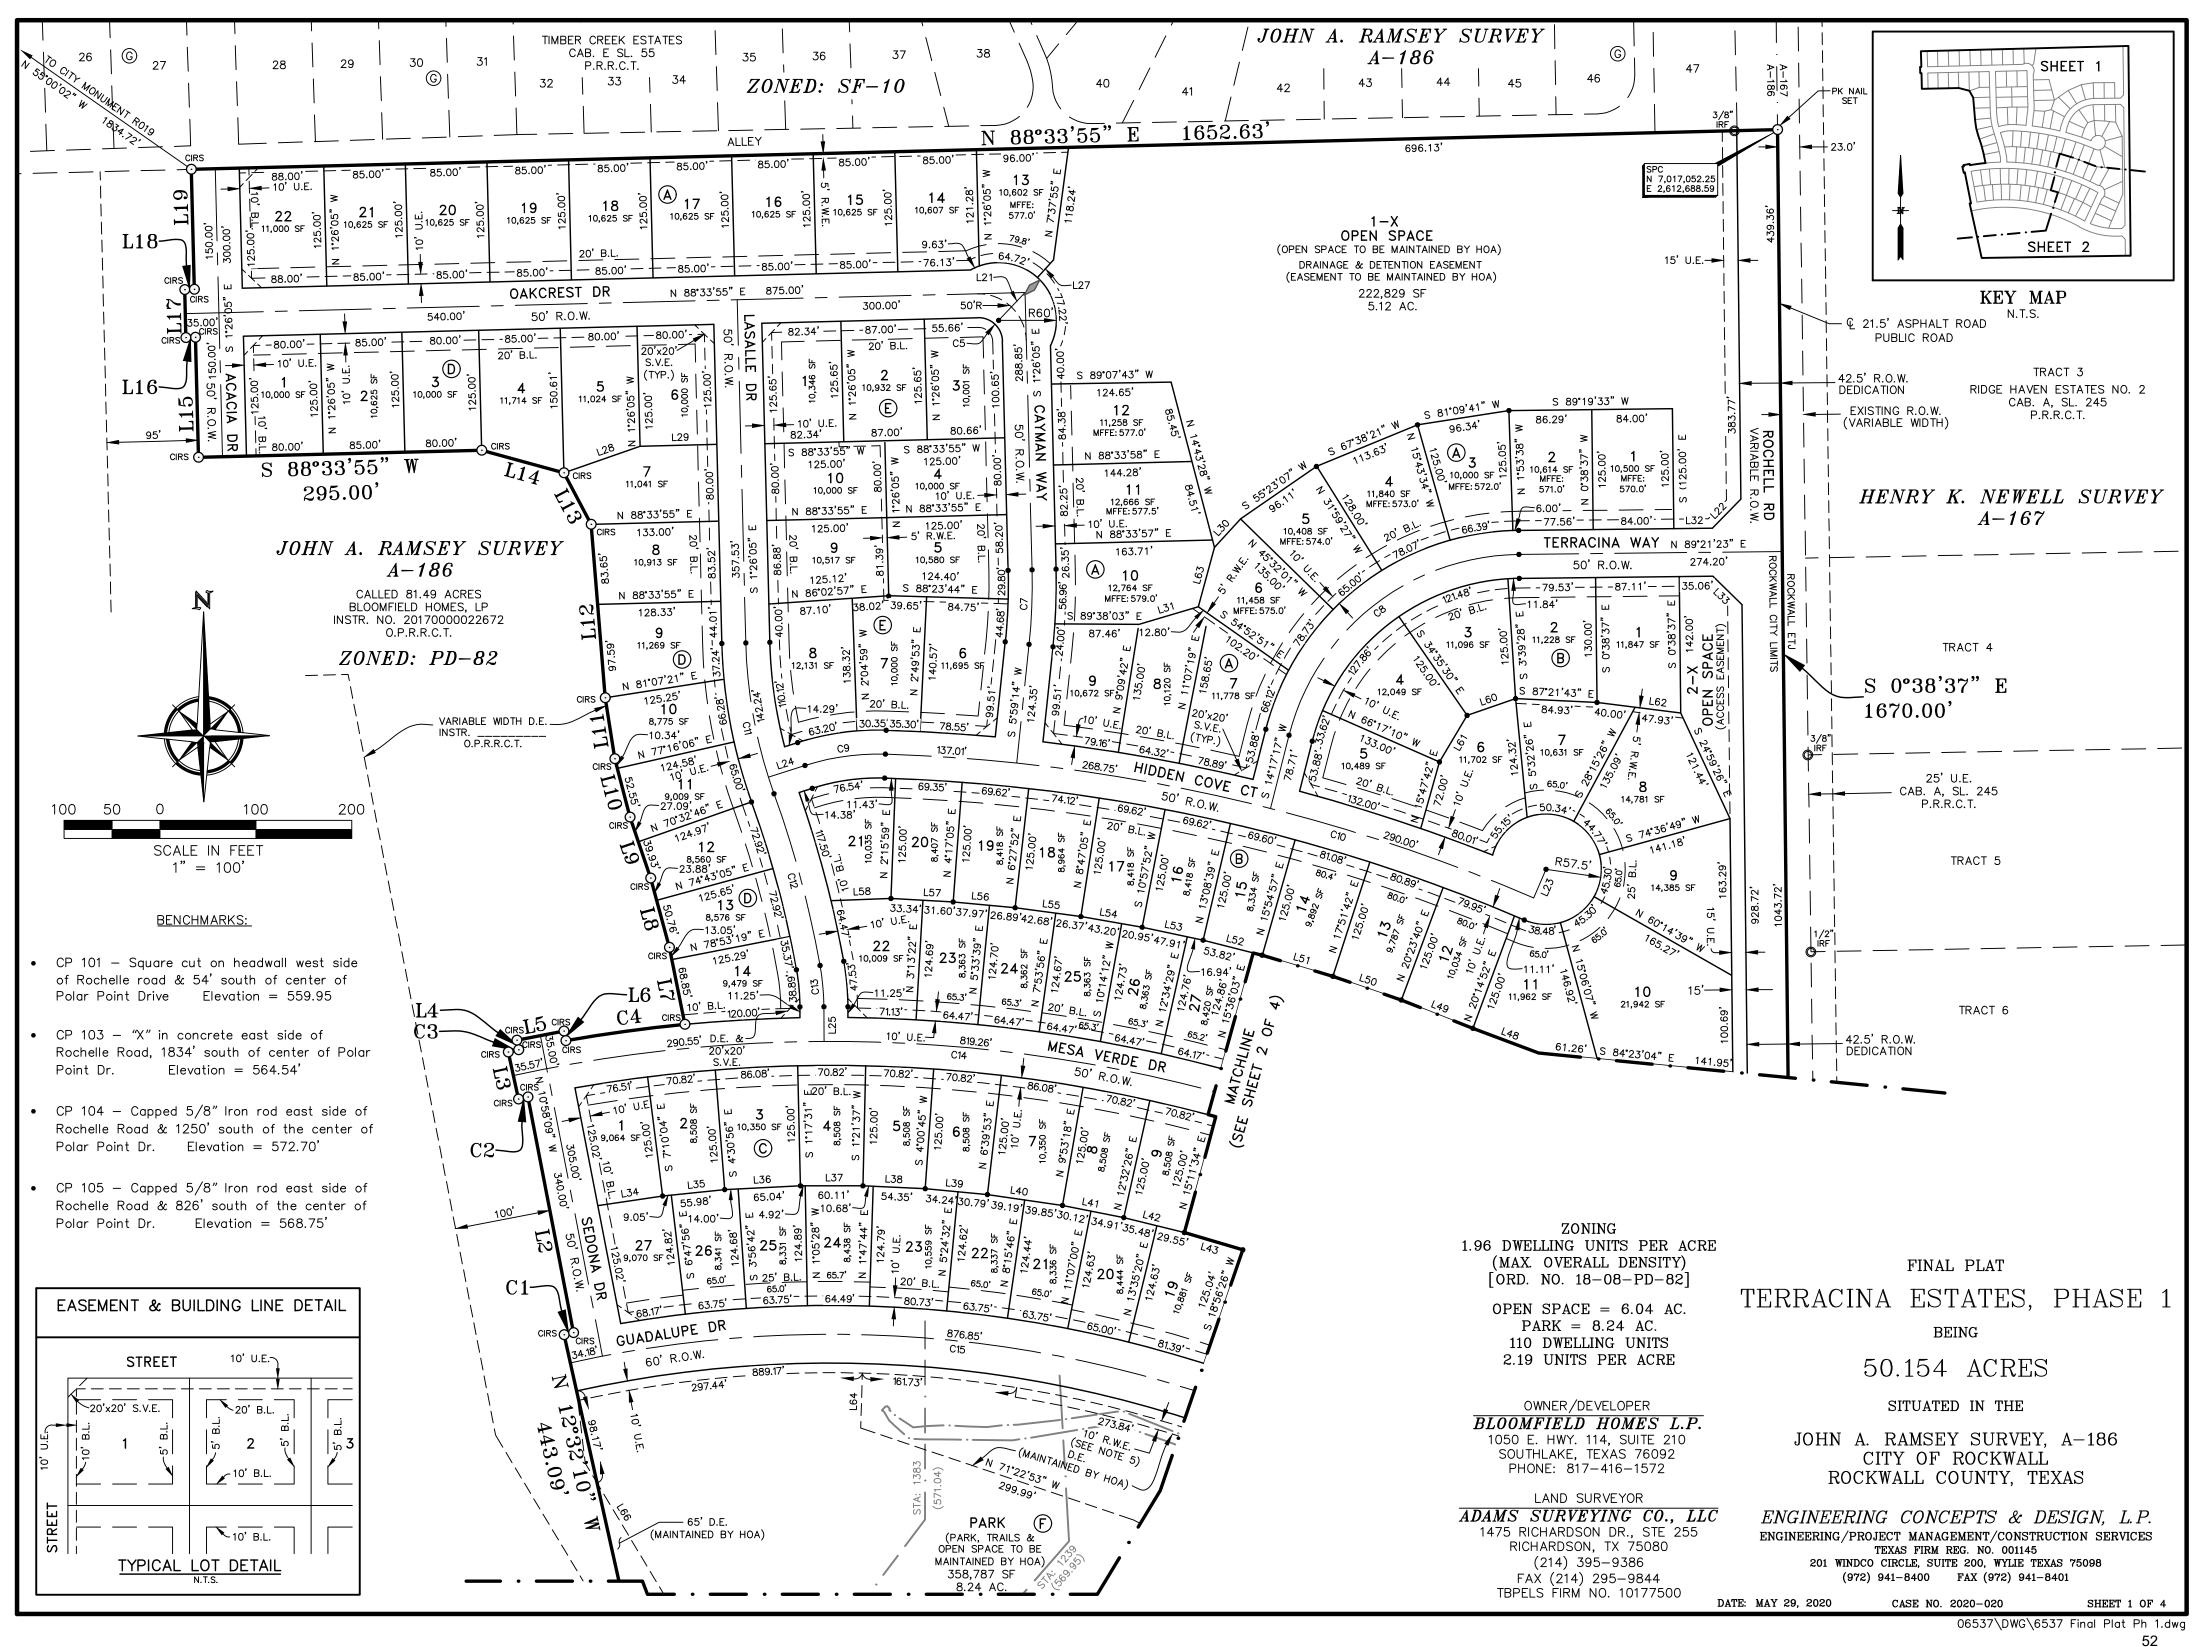

- 3. P2020-020 Consider a request by Clint Vincent of Bloomfield Homes, LP for the approval of a *Einal Plat* for Phase 1 of the Terracina Estates Subdivision consisting of 110 single-family lots on a 54.995-acre portion of a larger 81.49-acre tract of land identified as Tract 16 of the J. A. Ramsay Survey, Abstract No. 186, City of Rockwall, Rockwall County, Texas, Planned Development District 82 (PD-82) for Single-Family 10 (SF-10) District land uses, situated on the west side of Rochelle Road south of SH-276, and take any action necessary.
- **4.** Consider a request for funding for the Downtown 'Daycation' event on July 3rd in the amount of \$25,000 to be taken from the Administration Department operating fund, and take any action necessary.
- **5.** Consider approval of a professional engineering services contract with Huitt-Zollars, Inc., to perform the engineering design services for the North Lakeshore Bridge repair in an amount not to exceed \$42,500, to be funded out of the Engineering Budget, and take any action necessary.
- **6.** Consider approval of construction contract with JEP Marine Construction, Inc., to perform the repair on the seawall located behind 3636 Lakeside Drive in an amount not to exceed \$39,890, to be funded out of the Engineering Budget, and take any action necessary.