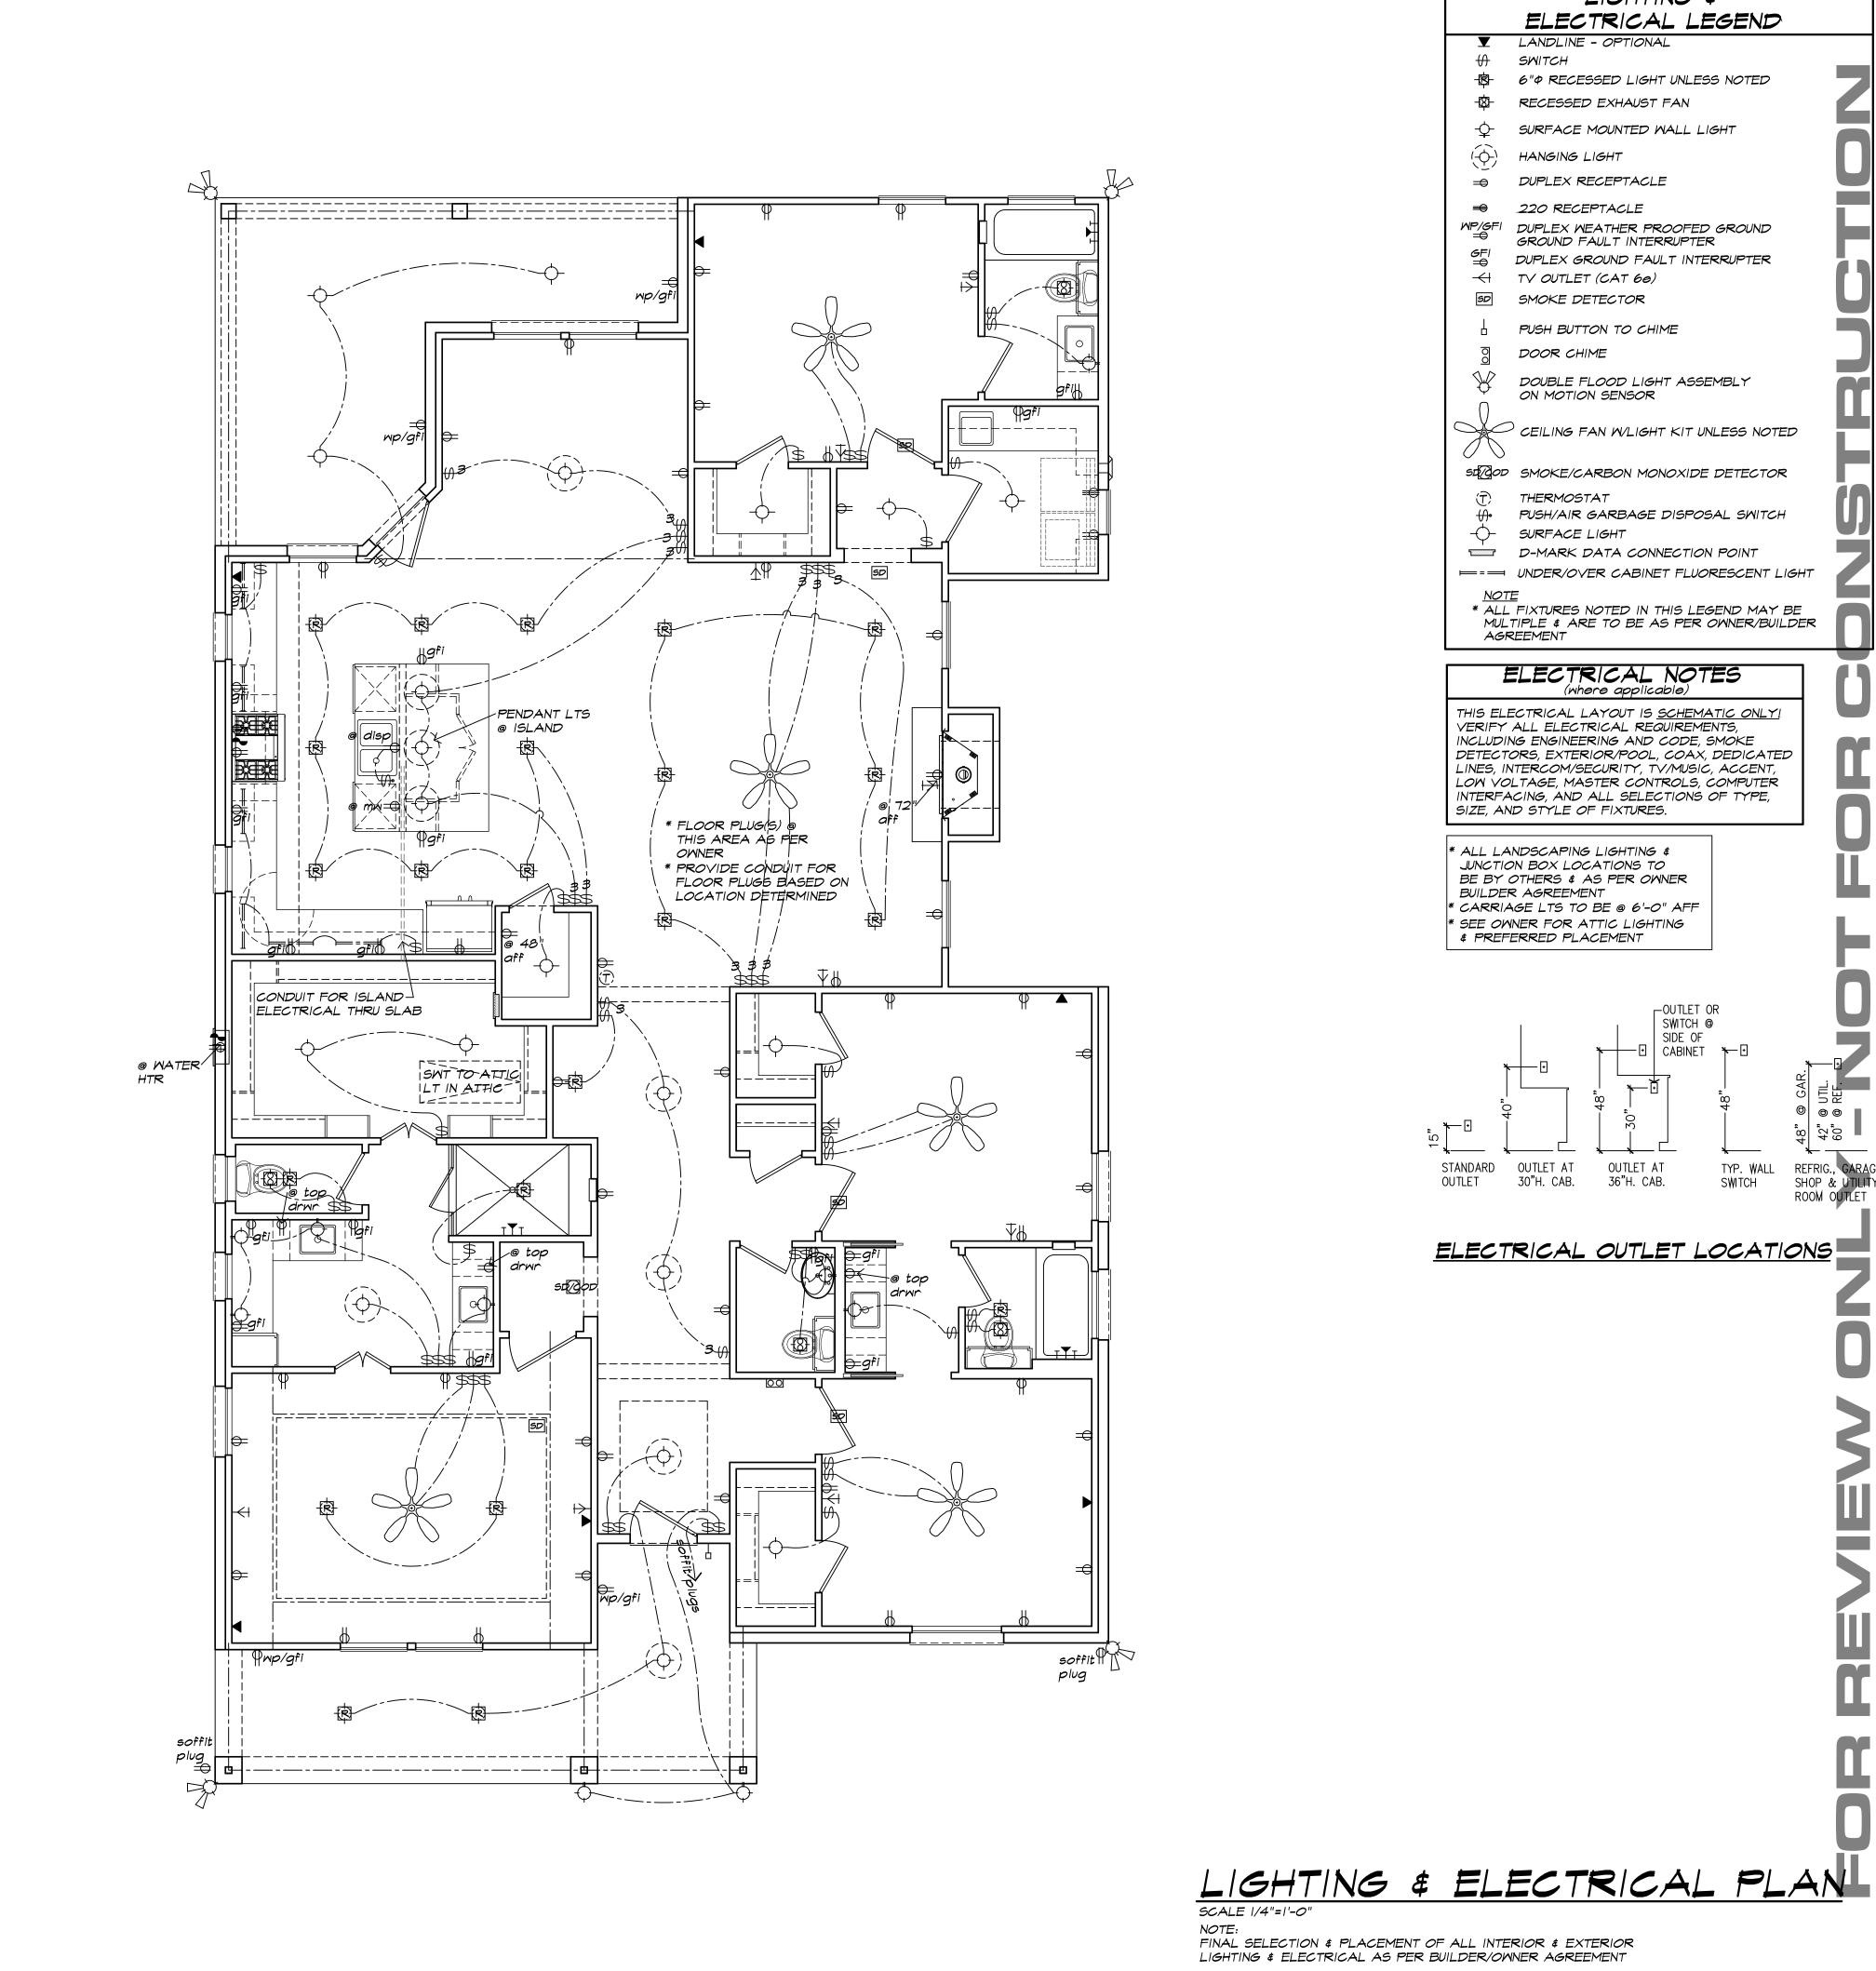

TO BE REMOVED ARE TO REMAIN

LOT AREA =9563.87 SF LOT COVERAGE = 27.44%

PLAN #PG 2244 DATE: 12/20/2019

## SITE PLAN

SCALE: |" = 20'-0"

1/2 OF LOT 1050 \$ ALL OF LOT 1051 ROCKWALL LAKE PROPERTIES DEVELOPMENT NO. 2 ROCKWALL, TEXAS

### MRouse Designs 2307 HIGHRIDGE SACHSE, TEXAS 75048 (214) 801-9944

mrousedesigns.com

"WHERE DESIGN EXCELLENCE BEGINS"

COPYRIGHT 2019 - MRouse Designs - ALL RIGHTS RESERVED

PRIOR TO ANY CONSTRUCTION, BUILDER, CONTRACTORS, & ENGINEERS SHALL CHECK THIS JOB & VERIFY ALL DIMS., PROPERTY LINES, BUILDING LINES, EASEMENTS & UTILITIES, CIVIL & SOIL ENGINEERING, GRADE & DRAINAGE, FENCES & RETAINING WALLS, LANDSCAPE & POOL REQUIREMENTS, TREE LOCATION AND REMOVAL, & DEED RESTRICTIONS TO COMPLY WITH ALL FEDERAL, STATE, & LOCAL CODES, ORDINANCES, & RESTRICTIONS.







## LIGHTING \$ ELECTRICAL LEGEND

▼ LANDLINE - OPTIONAL

SWITCH

· 19 6"中 RECESSED LIGHT UNLESS NOTED

- RECESSED EXHAUST FAN

-Q- SURFACE MOUNTED WALL LIGHT

HANGING LIGHT

DUPLEX RECEPTACLE

220 RECEPTACLE WP/GFI DUPLEX WEATHER PROOFED GROUND GROUND FAULT INTERRUPTER

DUPLEX GROUND FAULT INTERRUPTER TV OUTLET (CAT 6e)

SMOKE DETECTOR

PUSH BUTTON TO CHIME

DOOR CHIME DOUBLE FLOOD LIGHT ASSEMBLY ON MOTION SENSOR

CEILING FAN WLIGHT KIT UNLESS NOTED

SDOOD SMOKE/CARBON MONOXIDE DETECTOR THERMOSTAT

PUSH/AIR GARBAGE DISPOSAL SWITCH -O- SURFACE LIGHT

D-MARK DATA CONNECTION POINT

== UNDER/OVER CABINET FLUORESCENT LIGHT

\* ALL FIXTURES NOTED IN THIS LEGEND MAY BE MULTIPLE & ARE TO BE AS PER OWNER/BUILDER AGREEMENT

## ELECTRICAL NOTES (where applicable)

THIS ELECTRICAL LAYOUT IS SCHEMATI