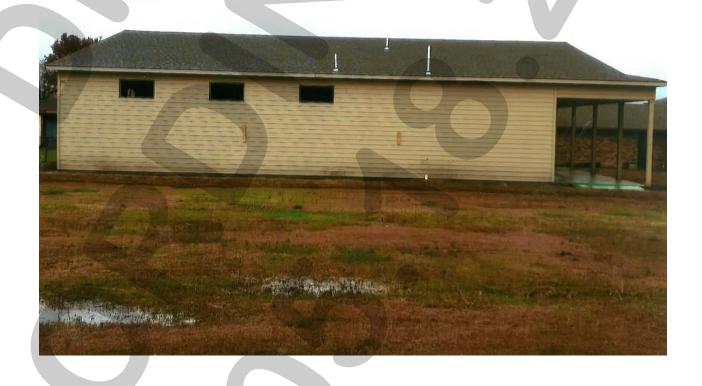

#### **MEMORANDUM**

TO: Rick Crowley, City Manager

CC: Honorable Mayor and City Council

FROM: Ryan Miller, Director of Planning and Zoning

DATE: June 15, 2020

SUBJECT: P2020-019; LOT 9, BLOCK C, REMINGTON PARK, PHASE 2 ADDITION

#### **Summary/Background Information**

Discuss and consider a request by Robert Gunby of Royse City Business Ventures for the approval of a *Replat* for Lot 9, Block C, Remington Park, Phase 2 Addition being a 3.04-acre tract of land identified as Lots 1 & 2, Block C, Remington Park, Phase 2 Addition, Rockwall County, Texas, situated within the Extraterritorial Jurisdiction (ETJ) of the City of Rockwall, addressed as 3958 & 3966 Ruger Drive, and take any action necessary.

#### **Plat Information**

- 1. The applicant is requesting to replat a 3.04-acre tract of land identified as Lots 1 & 2, Block C, Remington Park, Phase 2 Addition by removing a lot line and combining the two lots to create Lot 9, Block C, Remington Park, Phase 2 Addition for the purpose of constructing an additional building and providing the necessary easements for the development of the site. The subject property is addressed as 3958 & 3966 Ruger Drive, Rockwall County, Texas, and situated within the Extraterritorial Jurisdiction (ETJ) of the City of Rockwall.
- 2. The purpose of the replat is to provide sufficient information to evaluate and review the general design of the development ensuring compliance with Chapter 38, Subdivisions, of the City's Municipal Code of Ordinances, the City's Standards of Design and Construction Manual, and Exhibit 'A', Subdivision Regulations for Review of Plats in the Extraterritorial Jurisdiction (ETJ) of the City of Rockwall of the Interim Interlocal Agreement between Rockwall County and the City of Rockwall. The proposed replat does meet the intent and stated purpose for development of the site.
- 3. The surveyor has completed the majority of the technical revisions requested by