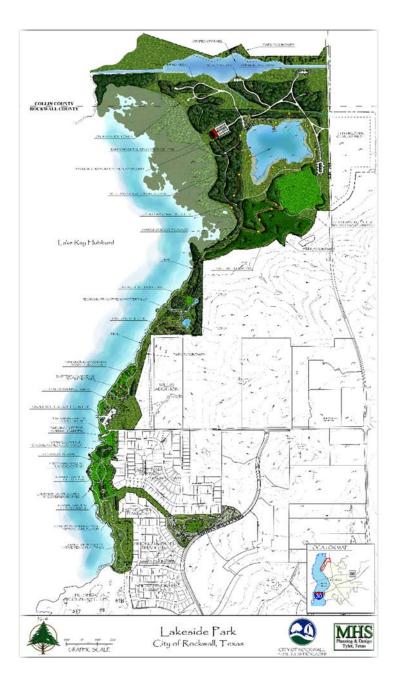

#### **NEW PARK NEEDS**

The City of Rockwall has been successful in the past six years by acquiring and developing additional new parks and open spaces within the As the city continues to city. develop, it is imperative the city focus on acquiring vacant land and greenways for additional parks to serve areas of the community that are not currently served. After conducting meetings with the general public, community leaders and key staff members it is apparent that the City of Rockwall needs to develop the Lakeside Park property Rockwall. The northwest development of Lakeside Park would provide the residents of Rockwall with a Regional Park that should include:

- Multi-Purpose Trails
  - Nature Trails
  - Open Lawn Areas
    - Sports Fields
      - Pavilions
    - Picnic Areas
    - Bench Stations
    - Water Features
    - Nature Areas
    - Playgrounds
    - Restrooms
    - Parking Lot