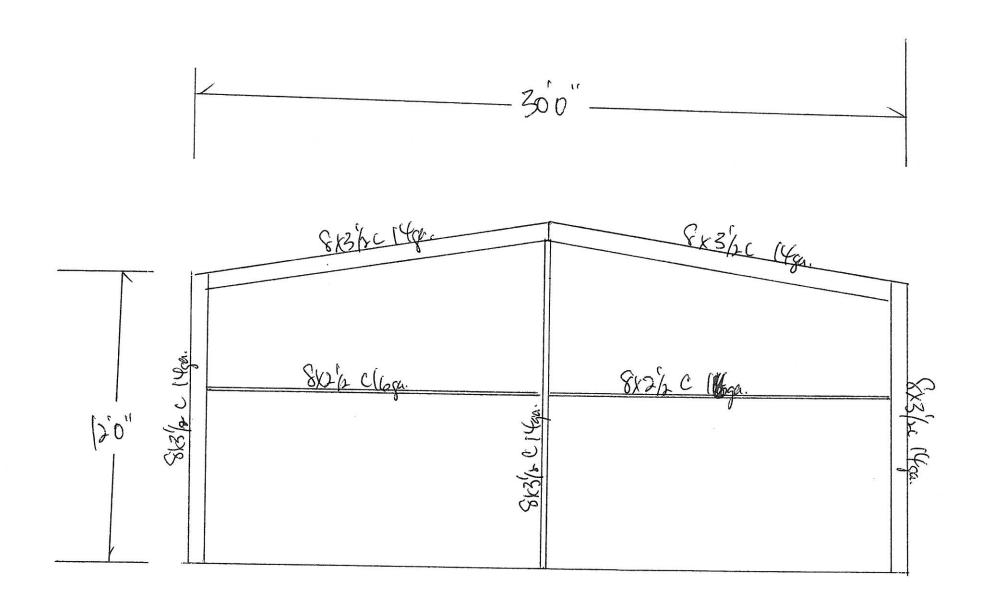

#### XII. Public Hearing Items

- 1. Z2020-018 Hold a public hearing to discuss and consider a request by Rex and Beverly Fithian for the approval of an ordinance for a Specific Use Permit (SUP) for Residential Infill in an Established Subdivision for the purpose of constructing a single-family home on a 3.03-acre parcel of land identified as Lot 1, Block A, Hodgdon Addition, City of Rockwall, Rockwall County, Texas, zoned Single-Family Estate 1.5 (SFE-1.5) District, addressed as 1055 Dalton Road, and take any action necessary (1st Reading).
- 2. Z2020-019 Hold a public hearing to discuss and consider a request by J. W. Jones for the approval of an ordinance for a Specific Use Permit (SUP) for Residential Infill in an Established Subdivision for the purpose of constructing a single-family home on a 0.33-acre parcel of land identified as a portion of Lot 1050 and all of Lot 1051, Rockwall Lake Estates #2 Addition, City of Rockwall, Rockwall County, Texas, zoned Planned Development District 75 (PD-75) for Single-Family 7 (SF-7) District land uses, addressed as 247 Chris Drive, and take any action necessary (1st Reading).
- 3. Z2020-020 Hold a public hearing to discuss and consider a request by Brian Bader on behalf of Victoria Kaprantzas for the approval of an ordinance for a <u>Specific Use Permit (SUP)</u> for <u>Secondary Living Unit/Guest Quarters/Accessory Dwelling Unitand Carport</u> on a 0.81-acre tract of land identified as Tract 27 of the D. Atkins Survey, Abstract No. 1, City of Rockwall, Rockwall County, Texas, zoned Single-Family 10 (SF-10) District, situated within the Scenic Overlay (SOV) District, addressed as 1308 Ridge Road, and take any action necessary (1st Reading).
- 4. Z2020-021 Hold a public hearing to discuss and consider a request by Donald and Cathy Wallace for the approval of an ordinance for a Zoning Change from an Agricultural (AG) District to a Single-Family Estate 2.0 (SFE-2.0) District for a four (4) acre tract of land identified as a portion of Tract 44-01 of the W. W. Ford Survey, Abstract No. 80, City of Rockwall, Rockwall County, Texas, zoned Agricultural (AG) District, generally located northeast of the intersection of H. Wallace Lane and Horizon Road [FM-3097], and take any action necessary (1st Reading).
- **5. Z2020-022** Hold a public hearing to discuss and consider a request by Brad Johnson for the approval of an **ordinance** for a *Specific Use Permit (SUP)* for *Detached Garage* that exceeds the maximum square footage on a 0.666-acre parcel of land identified as Block 38 of the B. F. Boydston Addition, City of Rockwall, Rockwall County, Texas, zoned Single-Family 7 (SF-7) District, addressed as 803 Kernodle Street, and take any action necessary **(1st Reading).**