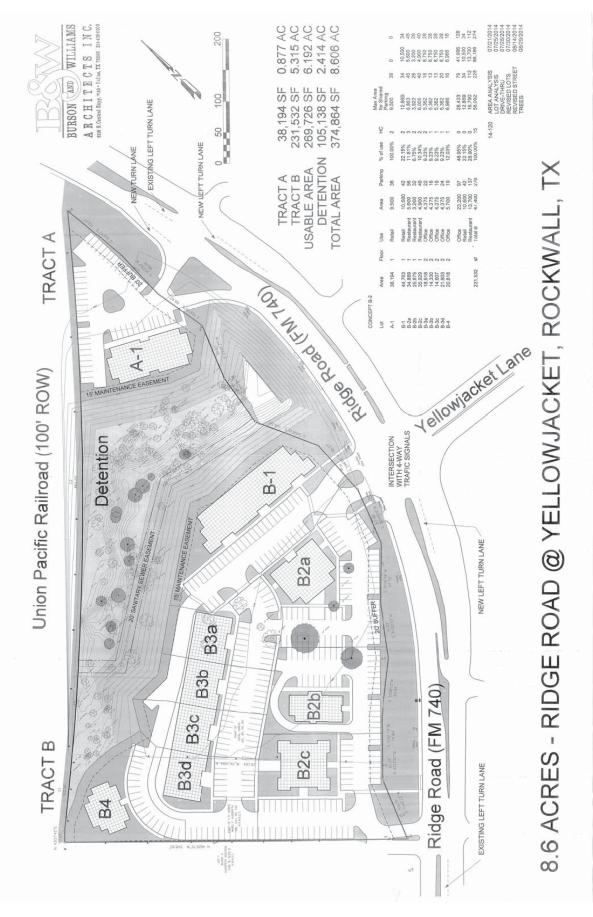

# X. ACTION ITEMS

- **p.225 1.** MIS2014-018 Discuss and consider a request by Michael Swiercinsky of Sky Investment Property, Inc. for the approval of an alternative method for purchasing trees associated with an approved tree mitigation plan for two (2) tracts of land, being 7.969-acres, identified as Tracts 4 & 19, E. P. G. Chisum Survey, Abstract No. 64, City of Rockwall, Rockwall County, Texas, zoned Commercial (C) District, situated within the Scenic Overlay (SOV) District, located at the northwest corner of the intersection of Ridge Road [FM-740] and W. Yellow Jacket Lane, and take any action necessary.
- **p.241 2.** Discuss and consider appointments to city advisory boards including the Art Review Team (ART) Commission and Architectural Review Board (ARB), and take any action necessary.
- **p.244 3.** Discuss and consider authorizing the City Manager to proceed with development, scheduling, and recruiting for expanding participation by citizen volunteers, and take any action necessary.