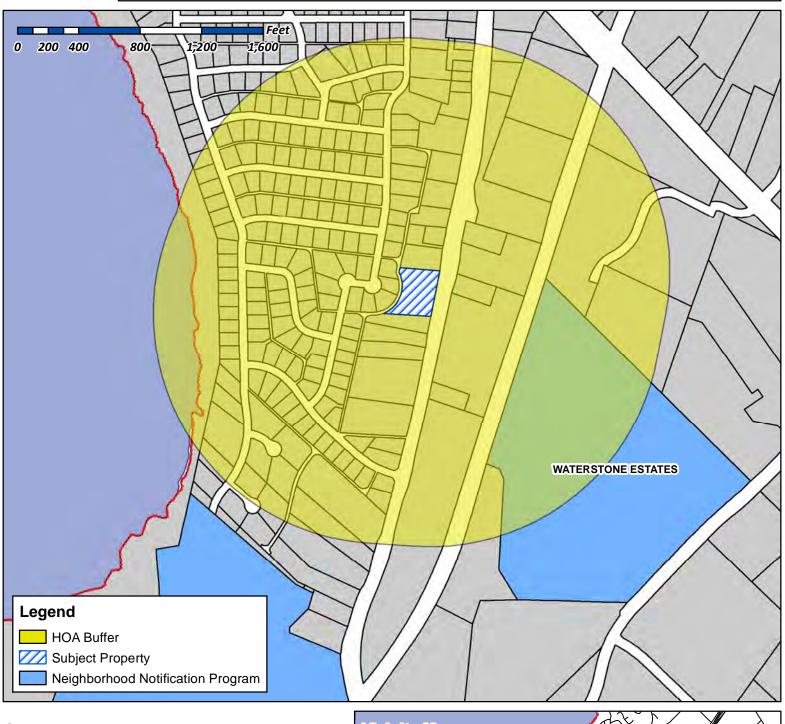

# X. ACTION ITEMS

- **p.225 1.** MIS2014-018 Discuss and consider a request by Michael Swiercinsky of Sky Investment Property, Inc. for the approval of an alternative method for purchasing trees associated with an approved tree mitigation plan for two (2) tracts of land, being 7.969-acres, identified as Tracts 4 & 19, E. P. G. Chisum Survey, Abstract No. 64, City of Rockwall, Rockwall County, Texas, zoned Commercial (C) District, situated within the Scenic Overlay (SOV) District, located at the northwest corner of the intersection of Ridge Road [FM-740] and W. Yellow Jacket Lane, and take any action necessary.
- **p.241 2.** Discuss and consider appointments to city advisory boards including the Art Review Team (ART) Commission and Architectural Review Board (ARB), and take any action necessary.
- **p.244 3.** Discuss and consider authorizing the City Manager to proceed with development, scheduling, and recruiting for expanding participation by citizen volunteers, and take any action necessary.