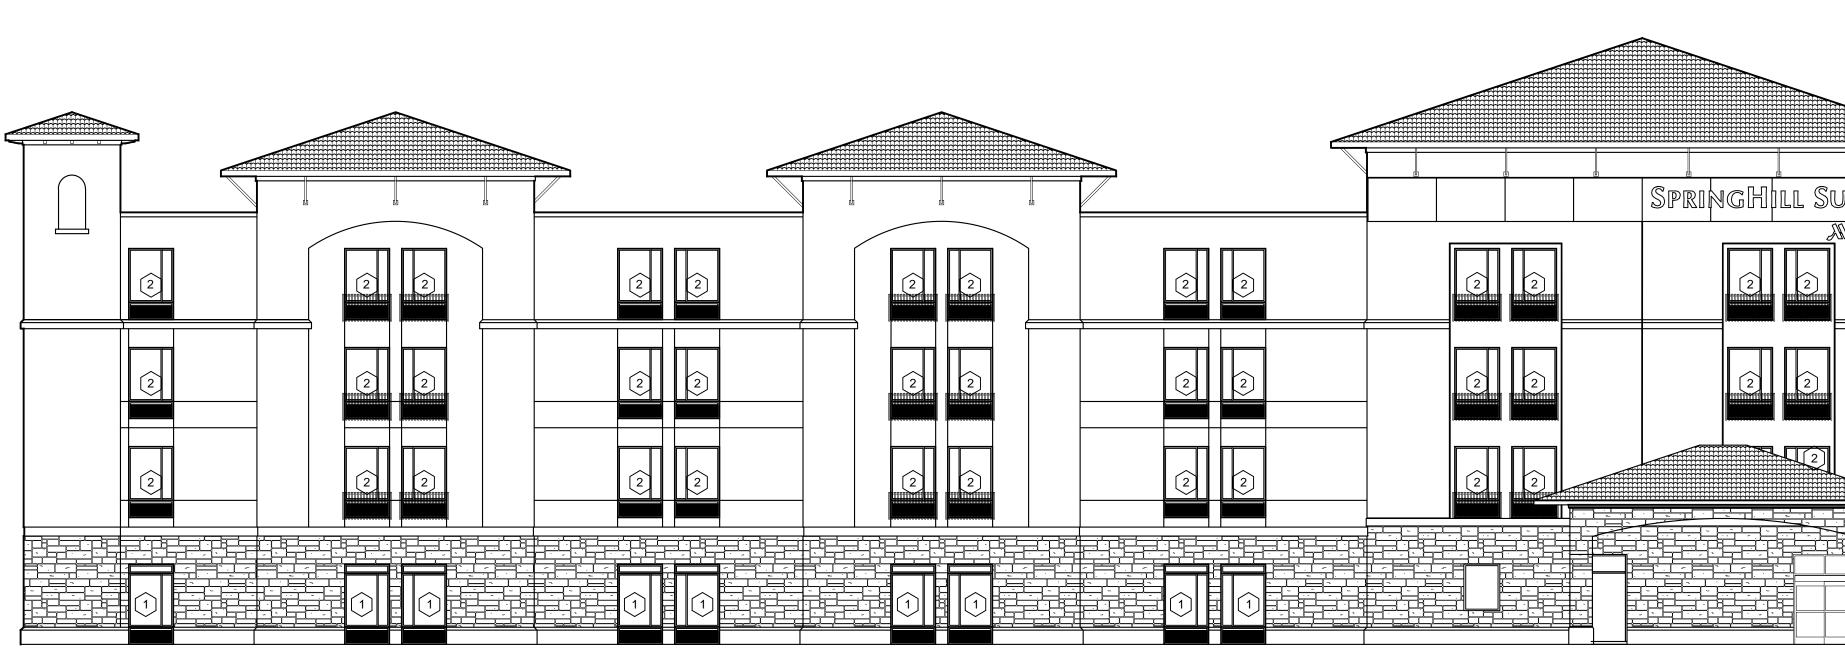

# IX. PUBLIC HEARING ITEMS

- p.104 1. Z2014-036 Hold a public hearing to discuss and consider approval of an ordinance for a request by Rick Dirkse on behalf of D. W. Bobst of J-BR2, LLC for the approval of a zoning change from a Single Family 10 (SF-10) District to a Planned Development District allowing for office, medical office and single-family land uses on two (2) parcels of land, being 1.666-acres, identified as Lots 1 & 2, Block B, Eagle Point Estates Addition, City of Rockwall, Rockwall County, Texas, zoned Single Family 10 (SF-10) District, situated within the Scenic Overlay (SOV) District, addressed as 1312 & 1316 Ridge Road [FM-740], and take any action necessary. (1st Reading)
- p.148 2. Z2014-037 Hold a public hearing to discuss and consider approval of an ordinance for a request by Bill Bricker of Bricker Enterprise Company (DBA Brick House Cars) on behalf of Rockwall Commercial Property Management for the approval of a Specific Use Permit to allow for an Indoor Motor Vehicle Dealership/Showroom on a one (1) acre portion of a larger 50.826-acre tract of land, identified as Tract 31 of the R. Ballard Survey, Abstract No. 29, City of Rockwall, Rockwall County, Texas, zoned Light Industrial (LI) District, addressed as 1200 E. Washington Street, and take any action necessary. (1st Reading)
- p.165 3. Z2014-038 Hold a public hearing to discuss and consider approval of an ordinance for a request by Ben McMillian of Hazel & Olive on behalf of the owner of the property for the approval of a Specific Use Permit to allow for a General Retail Store in conjunction with an office and photography studio within Planned Development District 50 (PD-50) for two (2) parcels of land, being 0.43-acres of land, identified as Lots 19A & 19B of the Amick Addition, City of Rockwall, Rockwall County, Texas, zoned Planned Development District 50 (PD-50) for Residential-Office (RO) District land uses, addressed as 503 N. Goliad Street [SH-205], and take any action necessary. (1st Reading)
- p.187 4. Z2014-039 Hold a public hearing to discuss and consider approval of an ordinance for a request by Zack Amick of Gordon Rockwall Investments, LLC for the approval of a zoning change from an Agricultural (AG) District to a Light Industrial (LI) District for a 21.684-acre tract of land identified as Tract 4 of the N. M. Ballard Survey, Abstract No. 24, City of Rockwall, Rockwall County, Texas, zoned Agricultural (AG) District, located in between Commerce Street and T. L. Townsend Drive, and take any action necessary. (1st Reading)
- p.207 5. Z2014-040 Hold a public hearing to discuss and consider approval of an ordinance for a request by Cameron Slown of FC Cuny Corporation on behalf of Tom Kirkland of Tekmak Development Company for the approval of a Specific Use Permit (SUP) for a hotel on a 2.968-acre tract of land identified as Lot 3A, Block A, Shoreline Plaza Addition and Lot 1-1, Block A, Henry Africa Subdivision, City of Rockwall, Rockwall County, Texas, zoned Planned Development District 32 (PD-32), situated within the IH-30 Overlay (IH-30 OV) District, located at the southeast corner of the intersection of the IH-30 Frontage Road and Lakefront Trail, and take any action necessary. (1st Reading)