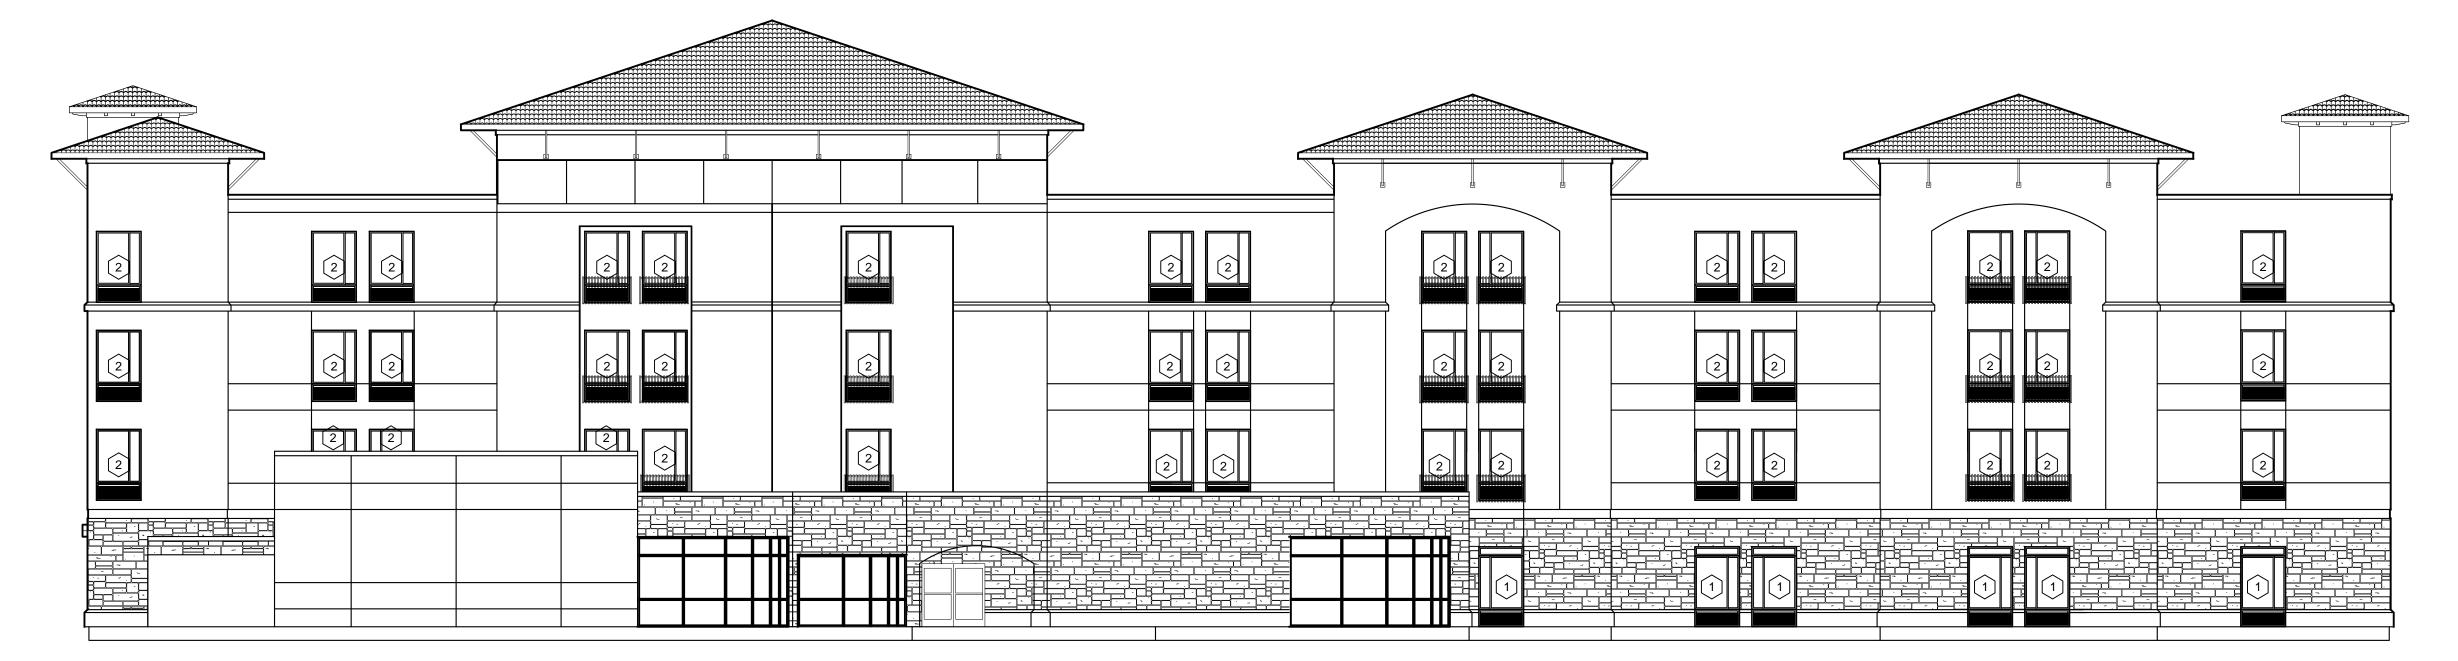

# IX. PUBLIC HEARING ITEMS

- p.104 1. Z2014-036 Hold a public hearing to discuss and consider approval of an ordinance for a request by Rick Dirkse on behalf of D. W. Bobst of J-BR2, LLC for the approval of a zoning change from a Single Family 10 (SF-10) District to a Planned Development District allowing for office, medical office and single-family land uses on two (2) parcels of land, being 1.666-acres, identified as Lots 1 & 2, Block B, Eagle Point Estates Addition, City of Rockwall, Rockwall County, Texas, zoned Single Family 10 (SF-10) District, situated within the Scenic Overlay (SOV) District, addressed as 1312 & 1316 Ridge Road [FM-740], and take any action necessary. (1st Reading)
- p.148 2. Z2014-037 Hold a public hearing to discuss and consider approval of an ordinance for a request by Bill Bricker of Bricker Enterprise Company (DBA Brick House Cars) on behalf of Rockwall Commercial Property Management for the approval of a Specific Use Permit to allow for an Indoor Motor Vehicle Dealership/Showroom on a one (1) acre portion of a larger 50.826-acre tract of land, identified as Tract 31 of the R. Ballard Survey, Abstract No. 29, City of Rockwall, Rockwall County, Texas, zoned Light Industrial (LI) District, addressed as 1200 E. Washington Street, and take any action necessary. (1st Reading)
- p.165 3. Z2014-038 Hold a public hearing to discuss and consider approval of an ordinance for a request by Ben McMillian of Hazel & Olive on behalf of the owner of the property for the approval of a Specific Use Permit to allow for a General Retail Store in conjunction with an office and photography studio within Planned Development District 50 (PD-50) for two (2) parcels of land, being 0.43-acres of land, identified as Lots 19A & 19B of the Amick Addition, City of Rockwall, Rockwall County, Texas, zoned Planned Development District 50 (PD-50) for Residential-Office (RO) District land uses, addressed as 503 N. Goliad Street [SH-205], and take any action necessary. (1st Reading)
- p.187 4. Z2014-039 Hold a public hearing to discuss and consider approval of an ordinance for a request by Zack Amick of Gordon Rockwall Investments, LLC for the approval of a zoning change from an Agricultural (AG) District to a Light Industrial (LI) District for a 21.684-acre tract of land identified as Tract 4 of the N. M. Ballard Survey, Abstract No. 24, City of Rockwall, Rockwall County, Texas, zoned Agricultural (AG) District, located in between Commerce Street and T. L. Townsend Drive, and take any action necessary. (1st Reading)
- p.207 5. Z2014-040 Hold a public hearing to discuss and consider approval of an ordinance for a request by Cameron Slown of FC Cuny Corporation on behalf of Tom Kirkland of Tekmak Development Company for the approval of a Specific Use Permit (SUP) for a hotel on a 2.968-acre tract of land identified as Lot 3A, Block A, Shoreline Plaza Addition and Lot 1-1, Block A, Henry Africa Subdivision, City of Rockwall, Rockwall County, Texas, zoned Planned Development District 32 (PD-32), situated within the IH-30 Overlay (IH-30 OV) District, located at the southeast corner of the intersection of the IH-30 Frontage Road and Lakefront Trail, and take any action necessary. (1st Reading)