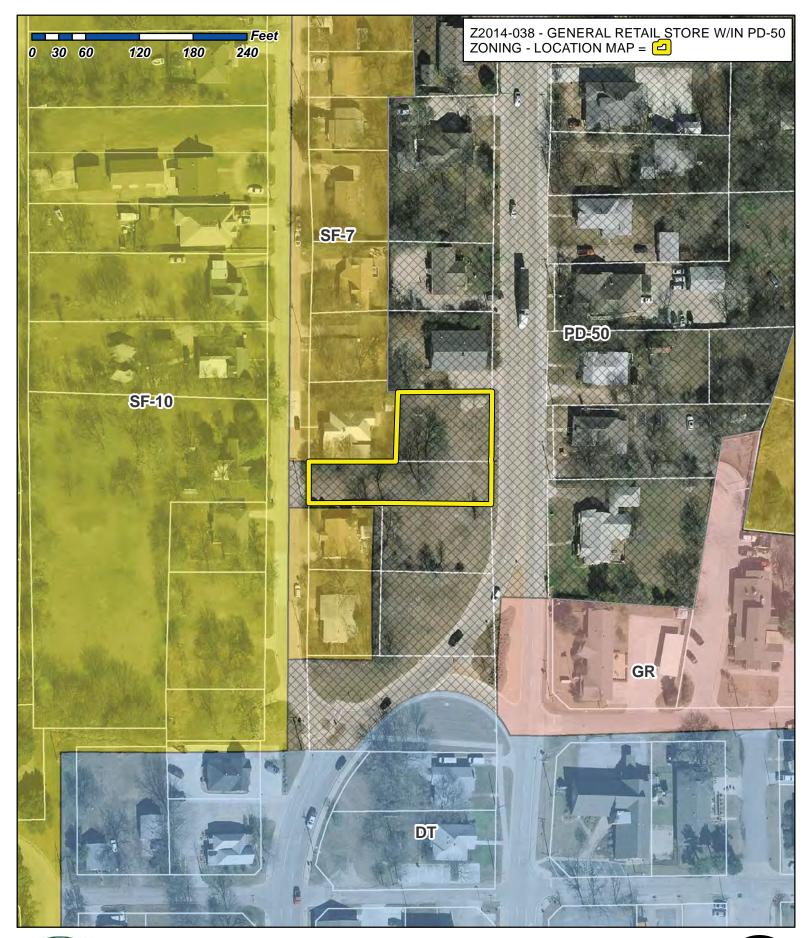

# IX. PUBLIC HEARING ITEMS

- p.104 1. Z2014-036 Hold a public hearing to discuss and consider approval of an ordinance for a request by Rick Dirkse on behalf of D. W. Bobst of J-BR2, LLC for the approval of a zoning change from a Single Family 10 (SF-10) District to a Planned Development District allowing for office, medical office and single-family land uses on two (2) parcels of land, being 1.666-acres, identified as Lots 1 & 2, Block B, Eagle Point Estates Addition, City of Rockwall, Rockwall County, Texas, zoned Single Family 10 (SF-10) District, situated within the Scenic Overlay (SOV) District, addressed as 1312 & 1316 Ridge Road [FM-740], and take any action necessary. (1st Reading)
- p.148 2. Z2014-037 Hold a public hearing to discuss and consider approval of an ordinance for a request by Bill Bricker of Bricker Enterprise Company (DBA Brick House Cars) on behalf of Rockwall Commercial Property Management for the approval of a Specific Use Permit to allow for an Indoor Motor Vehicle Dealership/Showroom on a one (1) acre portion of a larger 50.826-acre tract of land, identified as Tract 31 of the R. Ballard Survey, Abstract No. 29, City of Rockwall, Rockwall County, Texas, zoned Light Industrial (LI) District, addressed as 1200 E. Washington Street, and take any action necessary. (1st Reading)
- p.165 3. Z2014-038 Hold a public hearing to discuss and consider approval of an ordinance for a request by Ben McMillian of Hazel & Olive on behalf of the owner of the property for the approval of a Specific Use Permit to allow for a General Retail Store in conjunction with an office and photography studio within Planned Development District 50 (PD-50) for two (2) parcels of land, being 0.43-acres of land, identified as Lots 19A & 19B of the Amick Addition, City of Rockwall, Rockwall County, Texas, zoned Planned Development District 50 (PD-50) for Residential-Office (RO) District land uses, addressed as 503 N. Goliad Street [SH-205], and take any action necessary. (1st Reading)
- p.187 4. Z2014-039 Hold a public hearing to discuss and consider approval of an ordinance for a request by Zack Amick of Gordon Rockwall Investments, LLC for the approval of a zoning change from an Agricultural (AG) District to a Light Industrial (LI) District for a 21.684-acre tract of land identified as Tract 4 of the N. M. Ballard Survey, Abstract No. 24, City of Rockwall, Rockwall County, Texas, zoned Agricultural (AG) District, located in between Commerce Street and T. L. Townsend Drive, and take any action necessary. (1st Reading)
- p.207 5. Z2014-040 Hold a public hearing to discuss and consider approval of an ordinance for a request by Cameron Slown of FC Cuny Corporation on behalf of Tom Kirkland of Tekmak Development Company for the approval of a Specific Use Permit (SUP) for a hotel on a 2.968-acre tract of land identified as Lot 3A, Block A, Shoreline Plaza Addition and Lot 1-1, Block A, Henry Africa Subdivision, City of Rockwall, Rockwall County, Texas, zoned Planned Development District 32 (PD-32), situated within the IH-30 Overlay (IH-30 OV) District, located at the southeast corner of the intersection of the IH-30 Frontage Road and Lakefront Trail, and take any action necessary. (1st Reading)