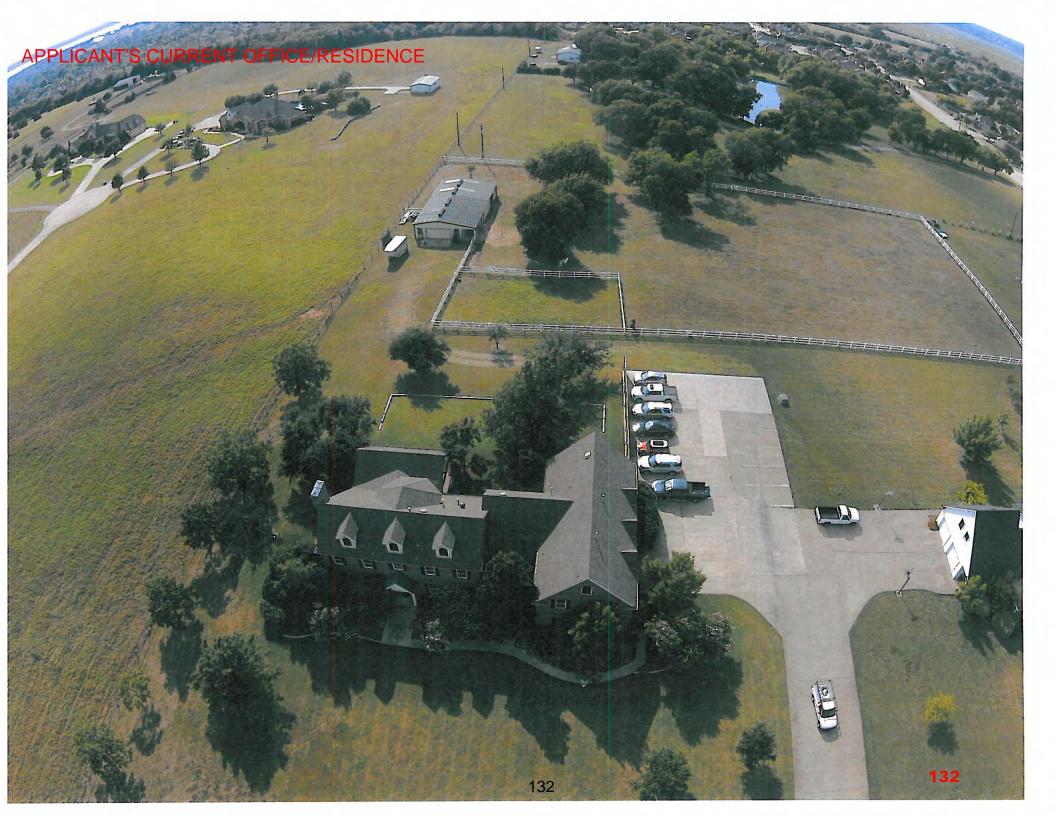

# IX. PUBLIC HEARING ITEMS

- p.104 1. Z2014-036 Hold a public hearing to discuss and consider approval of an ordinance for a request by Rick Dirkse on behalf of D. W. Bobst of J-BR2, LLC for the approval of a zoning change from a Single Family 10 (SF-10) District to a Planned Development District allowing for office, medical office and single-family land uses on two (2) parcels of land, being 1.666-acres, identified as Lots 1 & 2, Block B, Eagle Point Estates Addition, City of Rockwall, Rockwall County, Texas, zoned Single Family 10 (SF-10) District, situated within the Scenic Overlay (SOV) District, addressed as 1312 & 1316 Ridge Road [FM-740], and take any action necessary. (1st Reading)
- p.148 2. Z2014-037 Hold a public hearing to discuss and consider approval of an ordinance for a request by Bill Bricker of Bricker Enterprise Company (DBA Brick House Cars) on behalf of Rockwall Commercial Property Management for the approval of a Specific Use Permit to allow for an Indoor Motor Vehicle Dealership/Showroom on a one (1) acre portion of a larger 50.826-acre tract of land, identified as Tract 31 of the R. Ballard Survey, Abstract No. 29, City of Rockwall, Rockwall County, Texas, zoned Light Industrial (LI) District, addressed as 1200 E. Washington Street, and take any action necessary. (1st Reading)
- p.165 3. Z2014-038 Hold a public hearing to discuss and consider approval of an ordinance for a request by Ben McMillian of Hazel & Olive on behalf of the owner of the property for the approval of a Specific Use Permit to allow for a General Retail Store in conjunction with an office and photography studio within Planned Development District 50 (PD-50) for two (2) parcels of land, being 0.43-acres of land, identified as Lots 19A & 19B of the Amick Addition, City of Rockwall, Rockwall County, Texas, zoned Planned Development District 50 (PD-50) for Residential-Office (RO) District land uses, addressed as 503 N. Goliad Street [SH-205], and take any action necessary. (1st Reading)
- p.187 4. Z2014-039 Hold a public hearing to discuss and consider approval of an ordinance for a request by Zack Amick of Gordon Rockwall Investments, LLC for the approval of a zoning change from an Agricultural (AG) District to a Light Industrial (LI) District for a 21.684-acre tract of land identified as Tract 4 of the N. M. Ballard Survey, Abstract No. 24, City of Rockwall, Rockwall County, Texas, zoned Agricultural (AG) District, located in between Commerce Street and T. L. Townsend Drive, and take any action necessary. (1st Reading)
- p.207 5. Z2014-040 Hold a public hearing to discuss and consider approval of an ordinance for a request by Cameron Slown of FC Cuny Corporation on behalf of Tom Kirkland of Tekmak Development Company for the approval of a Specific Use Permit (SUP) for a hotel on a 2.968-acre tract of land identified as Lot 3A, Block A, Shoreline Plaza Addition and Lot 1-1, Block A, Henry Africa Subdivision, City of Rockwall, Rockwall County, Texas, zoned Planned Development District 32 (PD-32), situated within the IH-30 Overlay (IH-30 OV) District, located at the southeast corner of the intersection of the IH-30 Frontage Road and Lakefront Trail, and take any action necessary. (1st Reading)