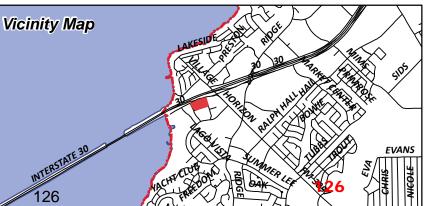

# IX. PUBLIC HEARING ITEMS

- p.104 1. Z2014-036 Hold a public hearing to discuss and consider approval of an ordinance for a request by Rick Dirkse on behalf of D. W. Bobst of J-BR2, LLC for the approval of a zoning change from a Single Family 10 (SF-10) District to a Planned Development District allowing for office, medical office and single-family land uses on two (2) parcels of land, being 1.666-acres, identified as Lots 1 & 2, Block B, Eagle Point Estates Addition, City of Rockwall, Rockwall County, Texas, zoned Single Family 10 (SF-10) District, situated within the Scenic Overlay (SOV) District, addressed as 1312 & 1316 Ridge Road [FM-740], and take any action necessary. (1st Reading)
- p.148 2. Z2014-037 Hold a public hearing to discuss and consider approval of an ordinance for a request by Bill Bricker of Bricker Enterprise Company (DBA Brick House Cars) on behalf of Rockwall Commercial Property Management for the approval of a Specific Use Permit to allow for an Indoor Motor Vehicle Dealership/Showroom on a one (1) acre portion of a larger 50.826-acre tract of land, identified as Tract 31 of the R. Ballard Survey, Abstract No. 29, City of Rockwall, Rockwall County, Texas, zoned Light Industrial (LI) District, addressed as 1200 E. Washington Street, and take any action necessary. (1st Reading)
- p.165 3. Z2014-038 Hold a public hearing to discuss and consider approval of an ordinance for a request by Ben McMillian of Hazel & Olive on behalf of the owner of the property for the approval of a Specific Use Permit to allow for a General Retail Store in conjunction with an office and photography studio within Planned Development District 50 (PD-50) for two (2) parcels of land, being 0.43-acres of land, identified as Lots 19A & 19B of the Amick Addition, City of Rockwall, Rockwall County, Texas, zoned Planned Development District 50 (PD-50) for Residential-Office (RO) District land uses, addressed as 503 N. Goliad Street [SH-205], and take any action necessary. (1st Reading)
- p.187 4. Z2014-039 Hold a public hearing to discuss and consider approval of an ordinance for a request by Zack Amick of Gordon Rockwall Investments, LLC for the approval of a zoning change from an Agricultural (AG) District to a Light Industrial (LI) District for a 21.684-acre tract of land identified as Tract 4 of the N. M. Ballard Survey, Abstract No. 24, City of Rockwall, Rockwall County, Texas, zoned Agricultural (AG) District, located in between Commerce Street and T. L. Townsend Drive, and take any action necessary. (1st Reading)
- p.207 5. Z2014-040 Hold a public hearing to discuss and consider approval of an ordinance for a request by Cameron Slown of FC Cuny Corporation on behalf of Tom Kirkland of Tekmak Development Company for the approval of a Specific Use Permit (SUP) for a hotel on a 2.968-acre tract of land identified as Lot 3A, Block A, Shoreline Plaza Addition and Lot 1-1, Block A, Henry Africa Subdivision, City of Rockwall, Rockwall County, Texas, zoned Planned Development District 32 (PD-32), situated within the IH-30 Overlay (IH-30 OV) District, located at the southeast corner of the intersection of the IH-30 Frontage Road and Lakefront Trail, and take any action necessary. (1st Reading)