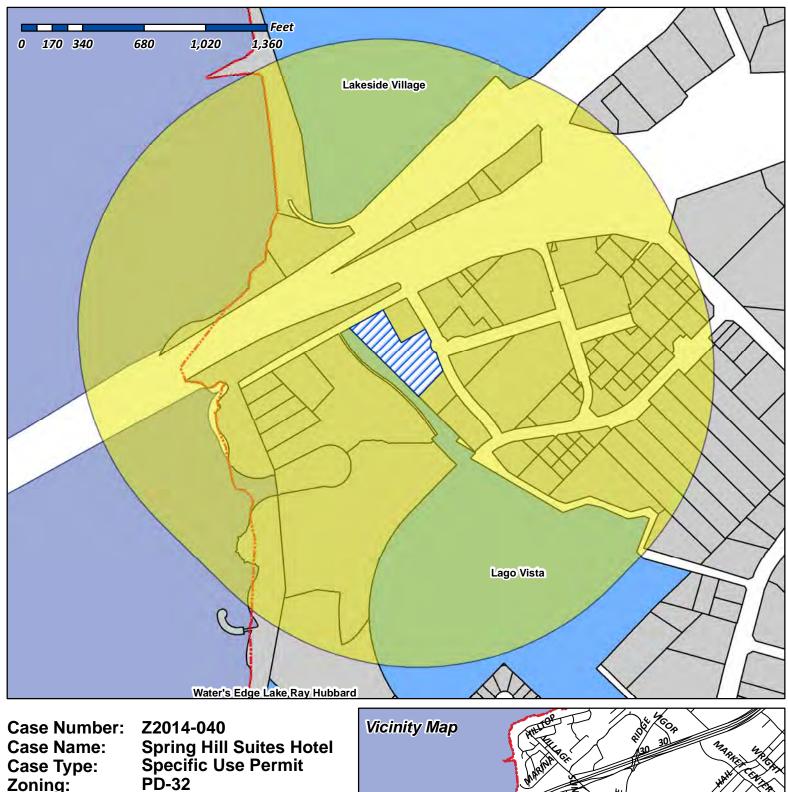

# IX. PUBLIC HEARING ITEMS

- p.104 1. Z2014-036 Hold a public hearing to discuss and consider approval of an ordinance for a request by Rick Dirkse on behalf of D. W. Bobst of J-BR2, LLC for the approval of a zoning change from a Single Family 10 (SF-10) District to a Planned Development District allowing for office, medical office and single-family land uses on two (2) parcels of land, being 1.666-acres, identified as Lots 1 & 2, Block B, Eagle Point Estates Addition, City of Rockwall, Rockwall County, Texas, zoned Single Family 10 (SF-10) District, situated within the Scenic Overlay (SOV) District, addressed as 1312 & 1316 Ridge Road [FM-740], and take any action necessary. (1st Reading)
- p.148 2. Z2014-037 Hold a public hearing to discuss and consider approval of an ordinance for a request by Bill Bricker of Bricker Enterprise Company (DBA Brick House Cars) on behalf of Rockwall Commercial Property Management for the approval of a Specific Use Permit to allow for an Indoor Motor Vehicle Dealership/Showroom on a one (1) acre portion of a larger 50.826-acre tract of land, identified as Tract 31 of the R. Ballard Survey, Abstract No. 29, City of Rockwall, Rockwall County, Texas, zoned Light Industrial (LI) District, addressed as 1200 E. Washington Street, and take any action necessary. (1st Reading)
- p.165 3. Z2014-038 Hold a public hearing to discuss and consider approval of an ordinance for a request by Ben McMillian of Hazel & Olive on behalf of the owner of the property for the approval of a Specific Use Permit to allow for a General Retail Store in conjunction with an office and photography studio within Planned Development District 50 (PD-50) for two (2) parcels of land, being 0.43-acres of land, identified as Lots 19A & 19B of the Amick Addition, City of Rockwall, Rockwall County, Texas, zoned Planned Development District 50 (PD-50) for Residential-Office (RO) District land uses, addressed as 503 N. Goliad Street [SH-205], and take any action necessary. (1st Reading)
- p.187 4. Z2014-039 Hold a public hearing to discuss and consider approval of an ordinance for a request by Zack Amick of Gordon Rockwall Investments, LLC for the approval of a zoning change from an Agricultural (AG) District to a Light Industrial (LI) District for a 21.684-acre tract of land identified as Tract 4 of the N. M. Ballard Survey, Abstract No. 24, City of Rockwall, Rockwall County, Texas, zoned Agricultural (AG) District, located in between Commerce Street and T. L. Townsend Drive, and take any action necessary. (1st Reading)
- p.207 5. Z2014-040 Hold a public hearing to discuss and consider approval of an ordinance for a request by Cameron Slown of FC Cuny Corporation on behalf of Tom Kirkland of Tekmak Development Company for the approval of a Specific Use Permit (SUP) for a hotel on a 2.968-acre tract of land identified as Lot 3A, Block A, Shoreline Plaza Addition and Lot 1-1, Block A, Henry Africa Subdivision, City of Rockwall, Rockwall County, Texas, zoned Planned Development District 32 (PD-32), situated within the IH-30 Overlay (IH-30 OV) District, located at the southeast corner of the intersection of the IH-30 Frontage Road and Lakefront Trail, and take any action necessary. (1st Reading)