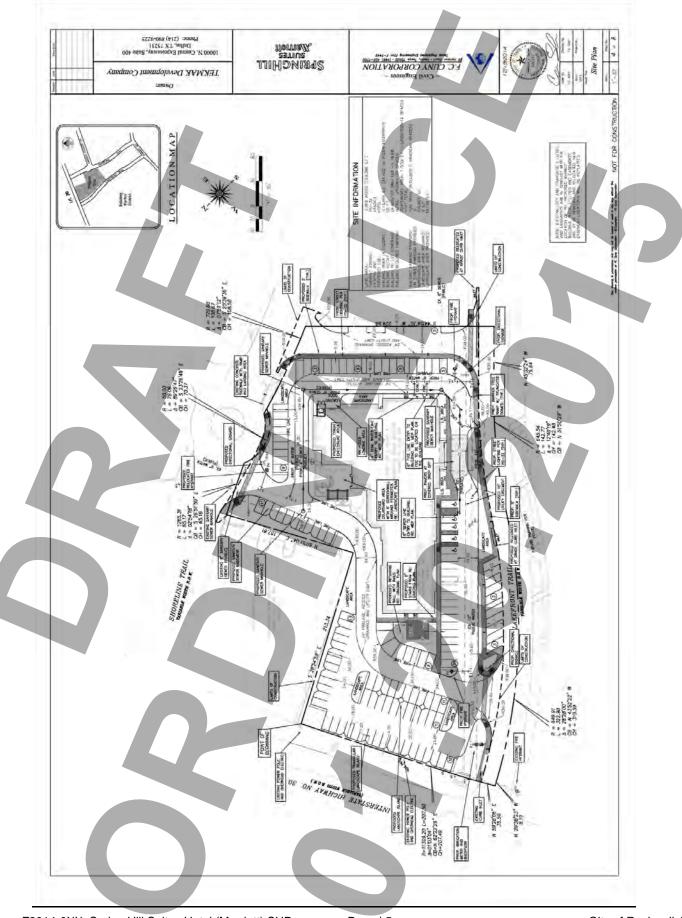

# IX. PUBLIC HEARING ITEMS

- p.104 1. Z2014-036 Hold a public hearing to discuss and consider approval of an ordinance for a request by Rick Dirkse on behalf of D. W. Bobst of J-BR2, LLC for the approval of a zoning change from a Single Family 10 (SF-10) District to a Planned Development District allowing for office, medical office and single-family land uses on two (2) parcels of land, being 1.666-acres, identified as Lots 1 & 2, Block B, Eagle Point Estates Addition, City of Rockwall, Rockwall County, Texas, zoned Single Family 10 (SF-10) District, situated within the Scenic Overlay (SOV) District, addressed as 1312 & 1316 Ridge Road [FM-740], and take any action necessary. (1st Reading)
- p.148 2. Z2014-037 Hold a public hearing to discuss and consider approval of an ordinance for a request by Bill Bricker of Bricker Enterprise Company (DBA Brick House Cars) on behalf of Rockwall Commercial Property Management for the approval of a Specific Use Permit to allow for an Indoor Motor Vehicle Dealership/Showroom on a one (1) acre portion of a larger 50.826-acre tract of land, identified as Tract 31 of the R. Ballard Survey, Abstract No. 29, City of Rockwall, Rockwall County, Texas, zoned Light Industrial (LI) District, addressed as 1200 E. Washington Street, and take any action necessary. (1st Reading)
- p.165 3. Z2014-038 Hold a public hearing to discuss and consider approval of an ordinance for a request by Ben McMillian of Hazel & Olive on behalf of the owner of the property for the approval of a Specific Use Permit to allow for a General Retail Store in conjunction with an office and photography studio within Planned Development District 50 (PD-50) for two (2) parcels of land, being 0.43-acres of land, identified as Lots 19A & 19B of the Amick Addition, City of Rockwall, Rockwall County, Texas, zoned Planned Development District 50 (PD-50) for Residential-Office (RO) District land uses, addressed as 503 N. Goliad Street [SH-205], and take any action necessary. (1st Reading)
- p.187 4. Z2014-039 Hold a public hearing to discuss and consider approval of an ordinance for a request by Zack Amick of Gordon Rockwall Investments, LLC for the approval of a zoning change from an Agricultural (AG) District to a Light Industrial (LI) District for a 21.684-acre tract of land identified as Tract 4 of the N. M. Ballard Survey, Abstract No. 24, City of Rockwall, Rockwall County, Texas, zoned Agricultural (AG) District, located in between Commerce Street and T. L. Townsend Drive, and take any action necessary. (1st Reading)
- p.207 5. Z2014-040 Hold a public hearing to discuss and consider approval of an ordinance for a request by Cameron Slown of FC Cuny Corporation on behalf of Tom Kirkland of Tekmak Development Company for the approval of a Specific Use Permit (SUP) for a hotel on a 2.968-acre tract of land identified as Lot 3A, Block A, Shoreline Plaza Addition and Lot 1-1, Block A, Henry Africa Subdivision, City of Rockwall, Rockwall County, Texas, zoned Planned Development District 32 (PD-32), situated within the IH-30 Overlay (IH-30 OV) District, located at the southeast corner of the intersection of the IH-30 Frontage Road and Lakefront Trail, and take any action necessary. (1st Reading)