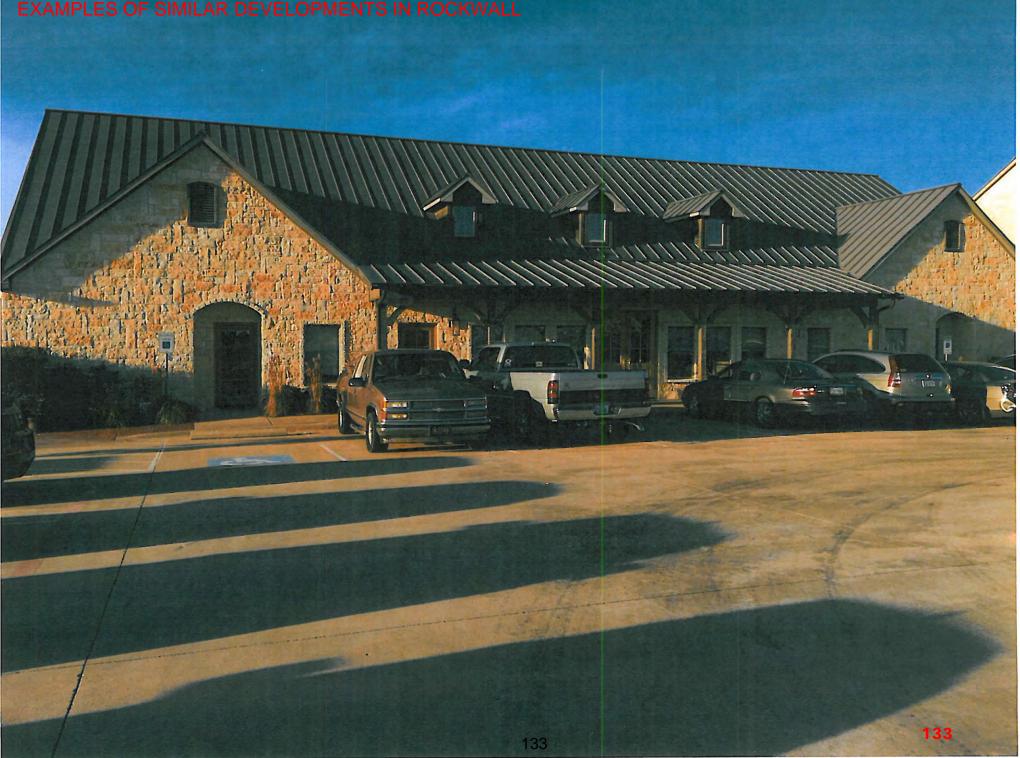

# IX. PUBLIC HEARING ITEMS

- p.104 1. Z2014-036 Hold a public hearing to discuss and consider approval of an ordinance for a request by Rick Dirkse on behalf of D. W. Bobst of J-BR2, LLC for the approval of a zoning change from a Single Family 10 (SF-10) District to a Planned Development District allowing for office, medical office and single-family land uses on two (2) parcels of land, being 1.666-acres, identified as Lots 1 & 2, Block B, Eagle Point Estates Addition, City of Rockwall, Rockwall County, Texas, zoned Single Family 10 (SF-10) District, situated within the Scenic Overlay (SOV) District, addressed as 1312 & 1316 Ridge Road [FM-740], and take any action necessary. (1st Reading)
- p.148 2. Z2014-037 Hold a public hearing to discuss and consider approval of an ordinance for a request by Bill Bricker of Bricker Enterprise Company (DBA Brick House Cars) on behalf of Rockwall Commercial Property Management for the approval of a Specific Use Permit to allow for an Indoor Motor Vehicle Dealership/Showroom on a one (1) acre portion of a larger 50.826-acre tract of land, identified as Tract 31 of the R. Ballard Survey, Abstract No. 29, City of Rockwall, Rockwall County, Texas, zoned Light Industrial (LI) District, addressed as 1200 E. Washington Street, and take any action necessary. (1st Reading)
- p.165 3. Z2014-038 Hold a public hearing to discuss and consider approval of an ordinance for a request by Ben McMillian of Hazel & Olive on behalf of the owner of the property for the approval of a Specific Use Permit to allow for a General Retail Store in conjunction with an office and photography studio within Planned Development District 50 (PD-50) for two (2) parcels of land, being 0.43-acres of land, identified as Lots 19A & 19B of the Amick Addition, City of Rockwall, Rockwall County, Texas, zoned Planned Development District 50 (PD-50) for Residential-Office (RO) District land uses, addressed as 503 N. Goliad Street [SH-205], and take any action necessary. (1st Reading)
- p.187 4. Z2014-039 Hold a public hearing to discuss and consider approval of an ordinance for a request by Zack Amick of Gordon Rockwall Investments, LLC for the approval of a zoning change from an Agricultural (AG) District to a Light Industrial (LI) District for a 21.684-acre tract of land identified as Tract 4 of the N. M. Ballard Survey, Abstract No. 24, City of Rockwall, Rockwall County, Texas, zoned Agricultural (AG) District, located in between Commerce Street and T. L. Townsend Drive, and take any action necessary. (1st Reading)
- p.207 5. Z2014-040 Hold a public hearing to discuss and consider approval of an ordinance for a request by Cameron Slown of FC Cuny Corporation on behalf of Tom Kirkland of Tekmak Development Company for the approval of a Specific Use Permit (SUP) for a hotel on a 2.968-acre tract of land identified as Lot 3A, Block A, Shoreline Plaza Addition and Lot 1-1, Block A, Henry Africa Subdivision, City of Rockwall, Rockwall County, Texas, zoned Planned Development District 32 (PD-32), situated within the IH-30 Overlay (IH-30 OV) District, located at the southeast corner of the intersection of the IH-30 Frontage Road and Lakefront Trail, and take any action necessary. (1st Reading)