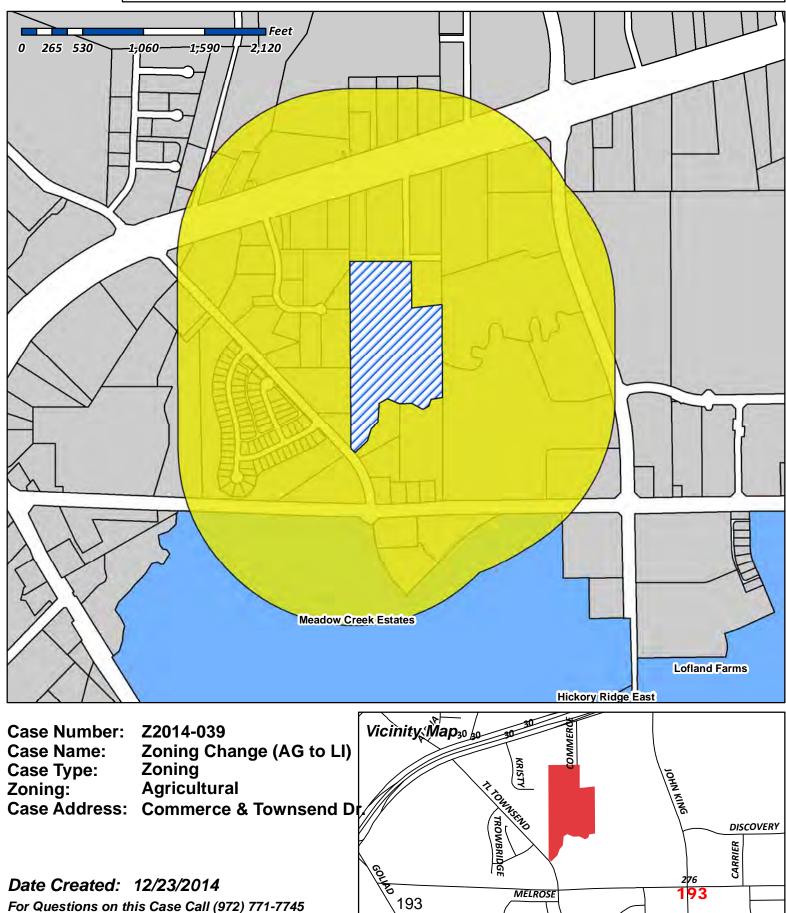

# IX. PUBLIC HEARING ITEMS

- p.104 1. Z2014-036 Hold a public hearing to discuss and consider approval of an ordinance for a request by Rick Dirkse on behalf of D. W. Bobst of J-BR2, LLC for the approval of a zoning change from a Single Family 10 (SF-10) District to a Planned Development District allowing for office, medical office and single-family land uses on two (2) parcels of land, being 1.666-acres, identified as Lots 1 & 2, Block B, Eagle Point Estates Addition, City of Rockwall, Rockwall County, Texas, zoned Single Family 10 (SF-10) District, situated within the Scenic Overlay (SOV) District, addressed as 1312 & 1316 Ridge Road [FM-740], and take any action necessary. (1st Reading)
- p.148 2. Z2014-037 Hold a public hearing to discuss and consider approval of an ordinance for a request by Bill Bricker of Bricker Enterprise Company (DBA Brick House Cars) on behalf of Rockwall Commercial Property Management for the approval of a Specific Use Permit to allow for an Indoor Motor Vehicle Dealership/Showroom on a one (1) acre portion of a larger 50.826-acre tract of land, identified as Tract 31 of the R. Ballard Survey, Abstract No. 29, City of Rockwall, Rockwall County, Texas, zoned Light Industrial (LI) District, addressed as 1200 E. Washington Street, and take any action necessary. (1st Reading)
- p.165 3. Z2014-038 Hold a public hearing to discuss and consider approval of an ordinance for a request by Ben McMillian of Hazel & Olive on behalf of the owner of the property for the approval of a Specific Use Permit to allow for a General Retail Store in conjunction with an office and photography studio within Planned Development District 50 (PD-50) for two (2) parcels of land, being 0.43-acres of land, identified as Lots 19A & 19B of the Amick Addition, City of Rockwall, Rockwall County, Texas, zoned Planned Development District 50 (PD-50) for Residential-Office (RO) District land uses, addressed as 503 N. Goliad Street [SH-205], and take any action necessary. (1st Reading)
- p.187 4. Z2014-039 Hold a public hearing to discuss and consider approval of an ordinance for a request by Zack Amick of Gordon Rockwall Investments, LLC for the approval of a zoning change from an Agricultural (AG) District to a Light Industrial (LI) District for a 21.684-acre tract of land identified as Tract 4 of the N. M. Ballard Survey, Abstract No. 24, City of Rockwall, Rockwall County, Texas, zoned Agricultural (AG) District, located in between Commerce Street and T. L. Townsend Drive, and take any action necessary. (1st Reading)
- p.207 5. Z2014-040 Hold a public hearing to discuss and consider approval of an ordinance for a request by Cameron Slown of FC Cuny Corporation on behalf of Tom Kirkland of Tekmak Development Company for the approval of a Specific Use Permit (SUP) for a hotel on a 2.968-acre tract of land identified as Lot 3A, Block A, Shoreline Plaza Addition and Lot 1-1, Block A, Henry Africa Subdivision, City of Rockwall, Rockwall County, Texas, zoned Planned Development District 32 (PD-32), situated within the IH-30 Overlay (IH-30 OV) District, located at the southeast corner of the intersection of the IH-30 Frontage Road and Lakefront Trail, and take any action necessary. (1st Reading)