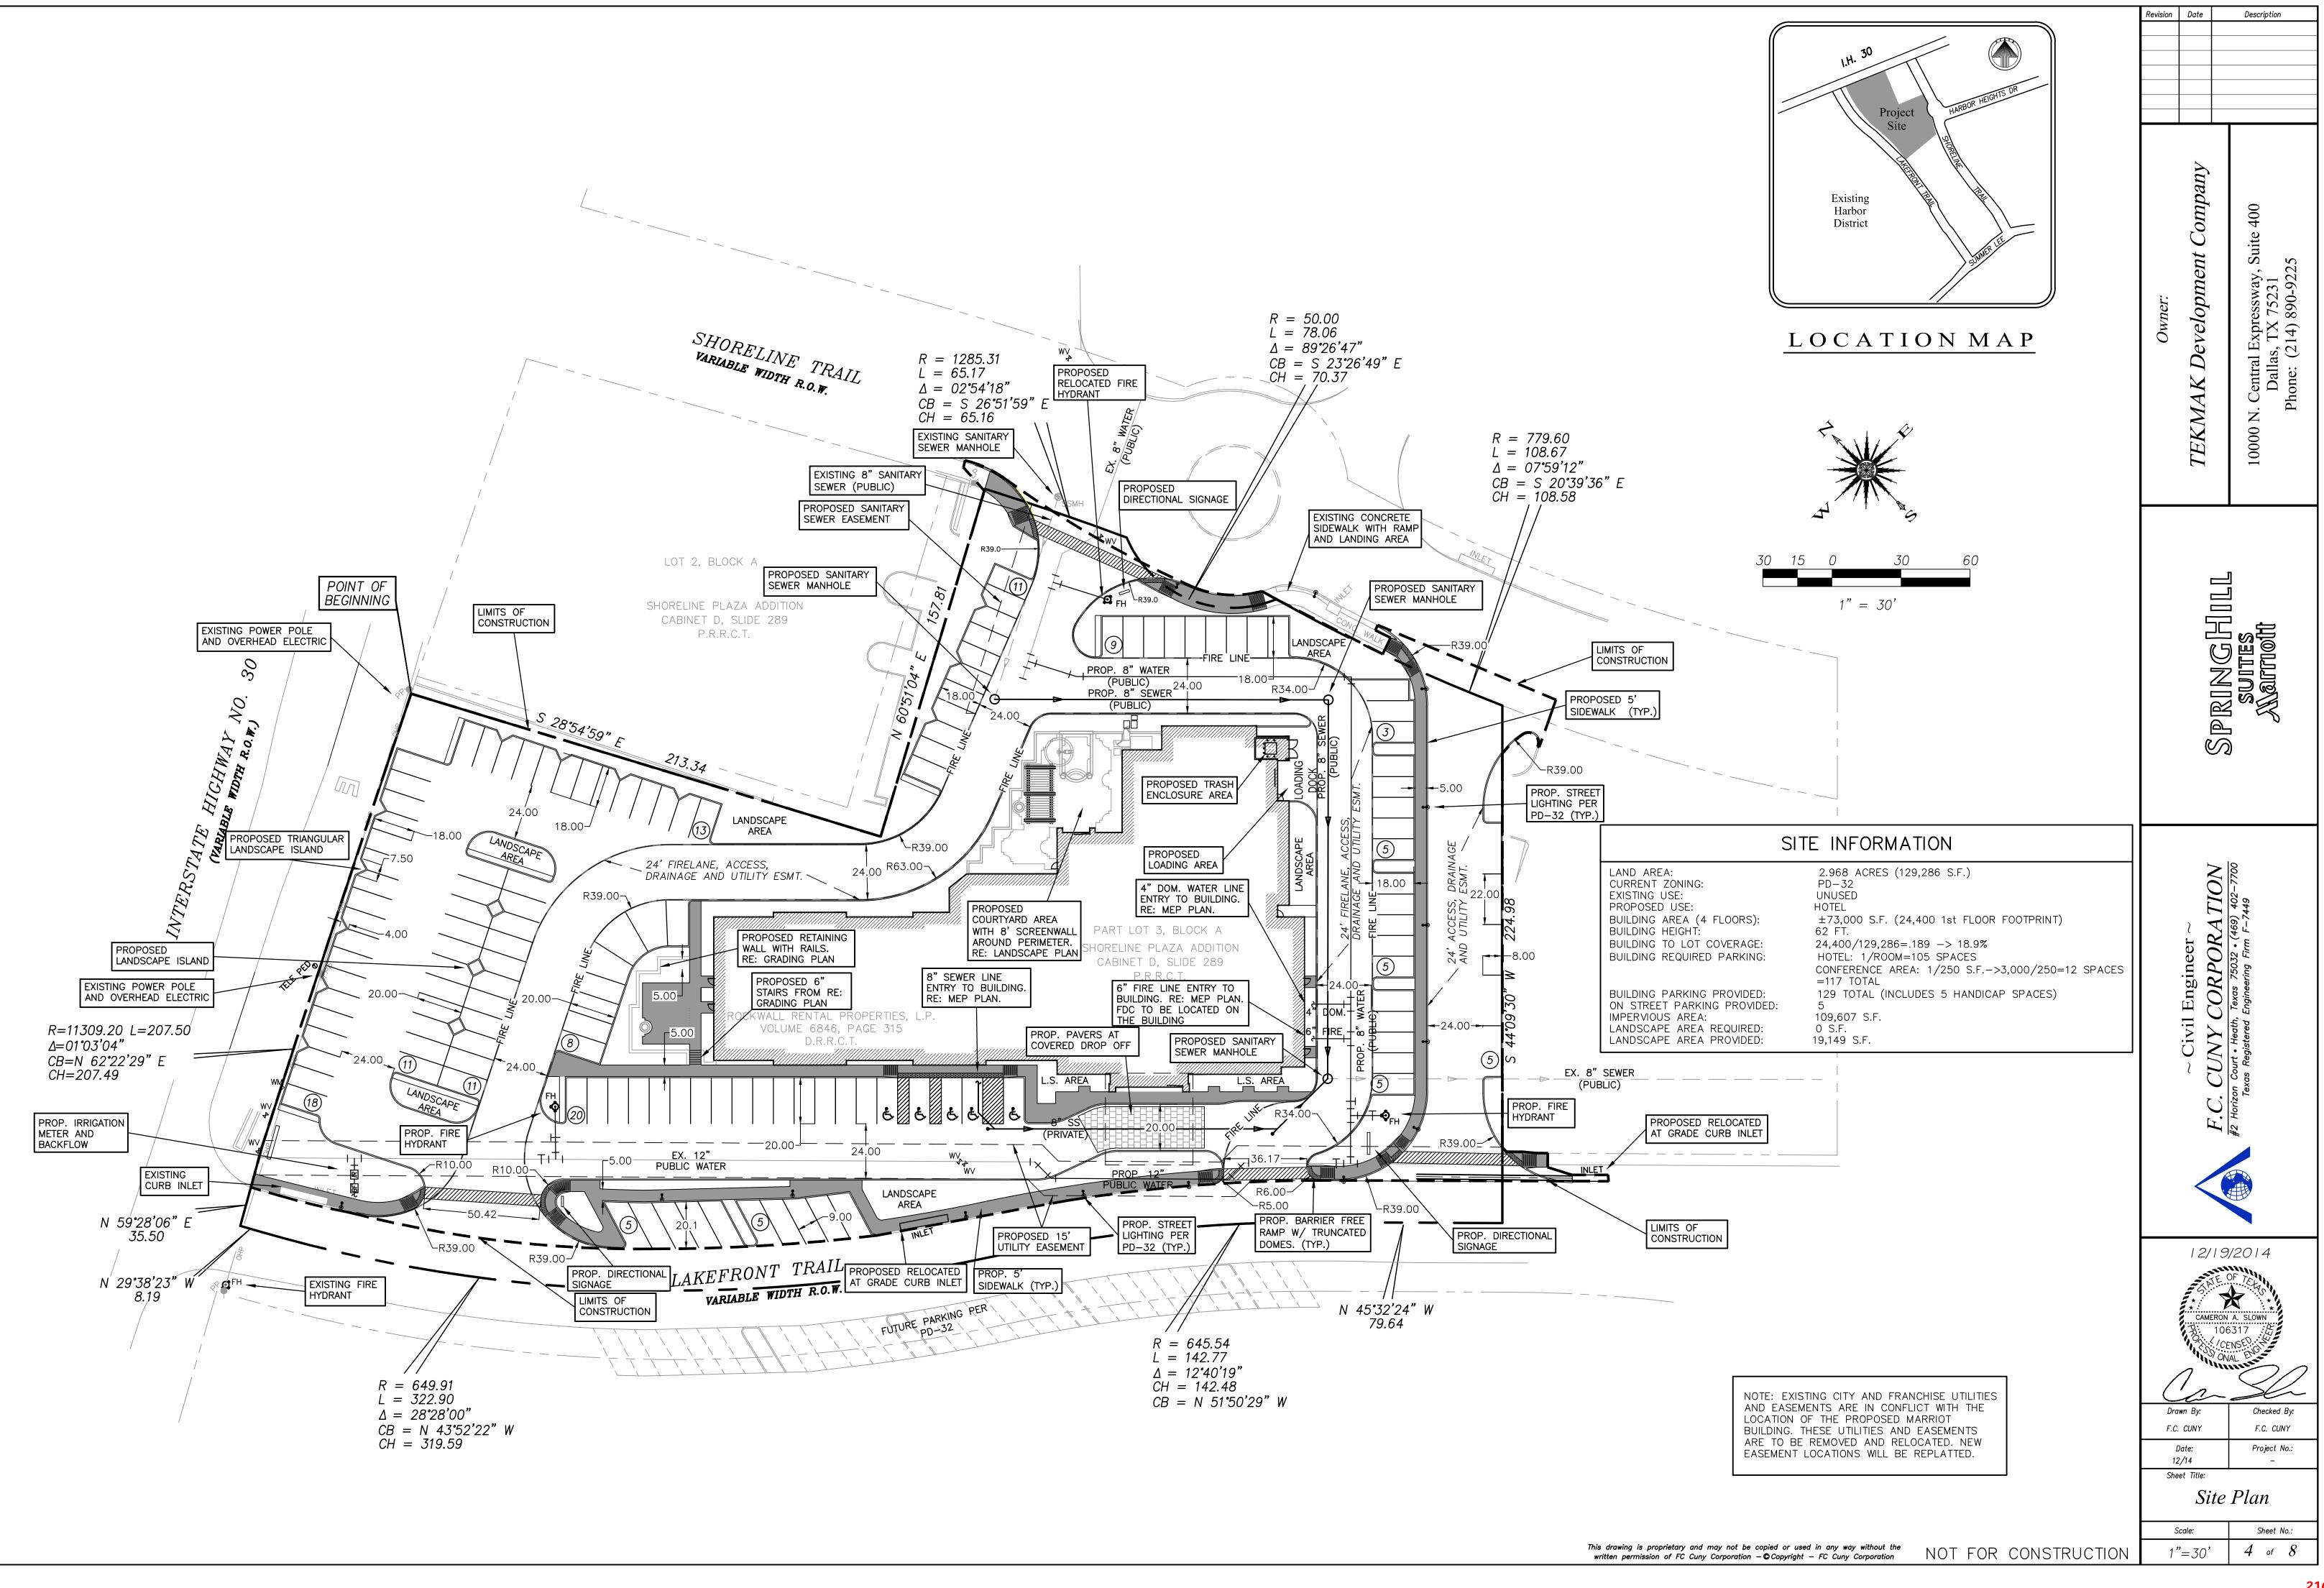

# IX. PUBLIC HEARING ITEMS

- p.104 1. Z2014-036 Hold a public hearing to discuss and consider approval of an ordinance for a request by Rick Dirkse on behalf of D. W. Bobst of J-BR2, LLC for the approval of a zoning change from a Single Family 10 (SF-10) District to a Planned Development District allowing for office, medical office and single-family land uses on two (2) parcels of land, being 1.666-acres, identified as Lots 1 & 2, Block B, Eagle Point Estates Addition, City of Rockwall, Rockwall County, Texas, zoned Single Family 10 (SF-10) District, situated within the Scenic Overlay (SOV) District, addressed as 1312 & 1316 Ridge Road [FM-740], and take any action necessary. (1st Reading)
- p.148 2. Z2014-037 Hold a public hearing to discuss and consider approval of an ordinance for a request by Bill Bricker of Bricker Enterprise Company (DBA Brick House Cars) on behalf of Rockwall Commercial Property Management for the approval of a Specific Use Permit to allow for an Indoor Motor Vehicle Dealership/Showroom on a one (1) acre portion of a larger 50.826-acre tract of land, identified as Tract 31 of the R. Ballard Survey, Abstract No. 29, City of Rockwall, Rockwall County, Texas, zoned Light Industrial (LI) District, addressed as 1200 E. Washington Street, and take any action necessary. (1st Reading)
- p.165 3. Z2014-038 Hold a public hearing to discuss and consider approval of an ordinance for a request by Ben McMillian of Hazel & Olive on behalf of the owner of the property for the approval of a Specific Use Permit to allow for a General Retail Store in conjunction with an office and photography studio within Planned Development District 50 (PD-50) for two (2) parcels of land, being 0.43-acres of land, identified as Lots 19A & 19B of the Amick Addition, City of Rockwall, Rockwall County, Texas, zoned Planned Development District 50 (PD-50) for Residential-Office (RO) District land uses, addressed as 503 N. Goliad Street [SH-205], and take any action necessary. (1st Reading)
- p.187 4. Z2014-039 Hold a public hearing to discuss and consider approval of an ordinance for a request by Zack Amick of Gordon Rockwall Investments, LLC for the approval of a zoning change from an Agricultural (AG) District to a Light Industrial (LI) District for a 21.684-acre tract of land identified as Tract 4 of the N. M. Ballard Survey, Abstract No. 24, City of Rockwall, Rockwall County, Texas, zoned Agricultural (AG) District, located in between Commerce Street and T. L. Townsend Drive, and take any action necessary. (1st Reading)
- p.207 5. Z2014-040 Hold a public hearing to discuss and consider approval of an ordinance for a request by Cameron Slown of FC Cuny Corporation on behalf of Tom Kirkland of Tekmak Development Company for the approval of a Specific Use Permit (SUP) for a hotel on a 2.968-acre tract of land identified as Lot 3A, Block A, Shoreline Plaza Addition and Lot 1-1, Block A, Henry Africa Subdivision, City of Rockwall, Rockwall County, Texas, zoned Planned Development District 32 (PD-32), situated within the IH-30 Overlay (IH-30 OV) District, located at the southeast corner of the intersection of the IH-30 Frontage Road and Lakefront Trail, and take any action necessary. (1st Reading)