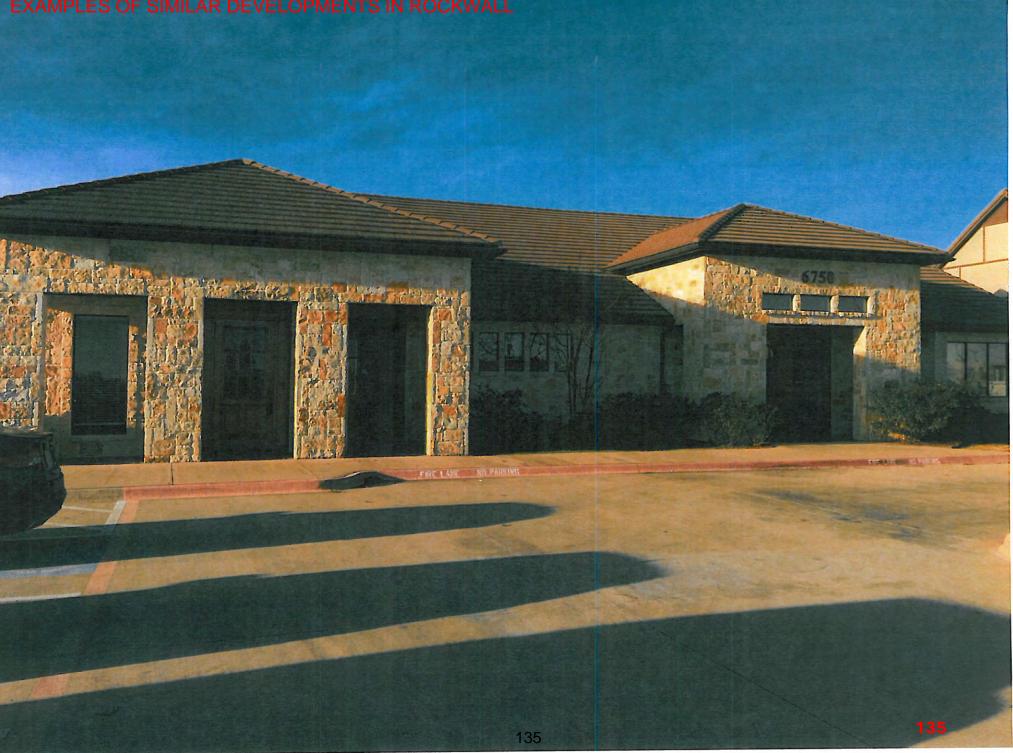

# IX. PUBLIC HEARING ITEMS

- p.104 1. Z2014-036 Hold a public hearing to discuss and consider approval of an ordinance for a request by Rick Dirkse on behalf of D. W. Bobst of J-BR2, LLC for the approval of a zoning change from a Single Family 10 (SF-10) District to a Planned Development District allowing for office, medical office and single-family land uses on two (2) parcels of land, being 1.666-acres, identified as Lots 1 & 2, Block B, Eagle Point Estates Addition, City of Rockwall, Rockwall County, Texas, zoned Single Family 10 (SF-10) District, situated within the Scenic Overlay (SOV) District, addressed as 1312 & 1316 Ridge Road [FM-740], and take any action necessary. (1st Reading)
- p.148 2. Z2014-037 Hold a public hearing to discuss and consider approval of an ordinance for a request by Bill Bricker of Bricker Enterprise Company (DBA Brick House Cars) on behalf of Rockwall Commercial Property Management for the approval of a Specific Use Permit to allow for an Indoor Motor Vehicle Dealership/Showroom on a one (1) acre portion of a larger 50.826-acre tract of land, identified as Tract 31 of the R. Ballard Survey, Abstract No. 29, City of Rockwall, Rockwall County, Texas, zoned Light Industrial (LI) District, addressed as 1200 E. Washington Street, and take any action necessary. (1st Reading)
- p.165 3. Z2014-038 Hold a public hearing to discuss and consider approval of an ordinance for a request by Ben McMillian of Hazel & Olive on behalf of the owner of the property for the approval of a Specific Use Permit to allow for a General Retail Store in conjunction with an office and photography studio within Planned Development District 50 (PD-50) for two (2) parcels of land, being 0.43-acres of land, identified as Lots 19A & 19B of the Amick Addition, City of Rockwall, Rockwall County, Texas, zoned Planned Development District 50 (PD-50) for Residential-Office (RO) District land uses, addressed as 503 N. Goliad Street [SH-205], and take any action necessary. (1st Reading)
- p.187 4. Z2014-039 Hold a public hearing to discuss and consider approval of an ordinance for a request by Zack Amick of Gordon Rockwall Investments, LLC for the approval of a zoning change from an Agricultural (AG) District to a Light Industrial (LI) District for a 21.684-acre tract of land identified as Tract 4 of the N. M. Ballard Survey, Abstract No. 24, City of Rockwall, Rockwall County, Texas, zoned Agricultural (AG) District, located in between Commerce Street and T. L. Townsend Drive, and take any action necessary. (1st Reading)
- p.207 5. Z2014-040 Hold a public hearing to discuss and consider approval of an ordinance for a request by Cameron Slown of FC Cuny Corporation on behalf of Tom Kirkland of Tekmak Development Company for the approval of a Specific Use Permit (SUP) for a hotel on a 2.968-acre tract of land identified as Lot 3A, Block A, Shoreline Plaza Addition and Lot 1-1, Block A, Henry Africa Subdivision, City of Rockwall, Rockwall County, Texas, zoned Planned Development District 32 (PD-32), situated within the IH-30 Overlay (IH-30 OV) District, located at the southeast corner of the intersection of the IH-30 Frontage Road and Lakefront Trail, and take any action necessary. (1st Reading)