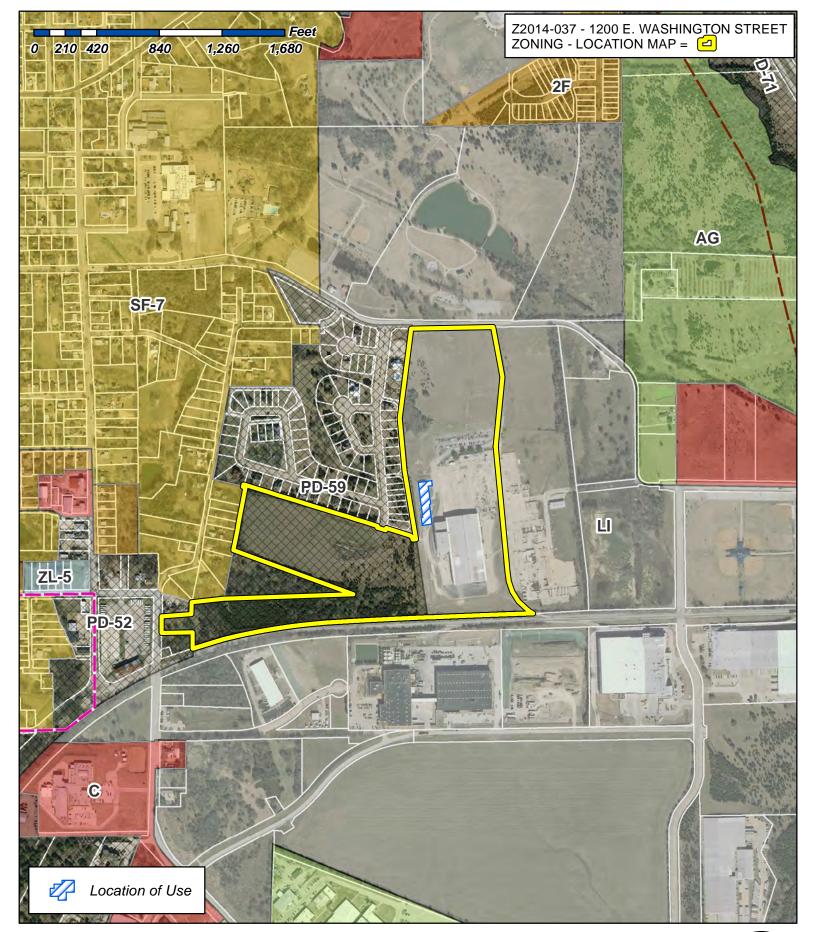

# IX. PUBLIC HEARING ITEMS

- p.104 1. Z2014-036 Hold a public hearing to discuss and consider approval of an ordinance for a request by Rick Dirkse on behalf of D. W. Bobst of J-BR2, LLC for the approval of a zoning change from a Single Family 10 (SF-10) District to a Planned Development District allowing for office, medical office and single-family land uses on two (2) parcels of land, being 1.666-acres, identified as Lots 1 & 2, Block B, Eagle Point Estates Addition, City of Rockwall, Rockwall County, Texas, zoned Single Family 10 (SF-10) District, situated within the Scenic Overlay (SOV) District, addressed as 1312 & 1316 Ridge Road [FM-740], and take any action necessary. (1st Reading)
- p.148 2. Z2014-037 Hold a public hearing to discuss and consider approval of an ordinance for a request by Bill Bricker of Bricker Enterprise Company (DBA Brick House Cars) on behalf of Rockwall Commercial Property Management for the approval of a Specific Use Permit to allow for an Indoor Motor Vehicle Dealership/Showroom on a one (1) acre portion of a larger 50.826-acre tract of land, identified as Tract 31 of the R. Ballard Survey, Abstract No. 29, City of Rockwall, Rockwall County, Texas, zoned Light Industrial (LI) District, addressed as 1200 E. Washington Street, and take any action necessary. (1st Reading)
- p.165 3. Z2014-038 Hold a public hearing to discuss and consider approval of an ordinance for a request by Ben McMillian of Hazel & Olive on behalf of the owner of the property for the approval of a Specific Use Permit to allow for a General Retail Store in conjunction with an office and photography studio within Planned Development District 50 (PD-50) for two (2) parcels of land, being 0.43-acres of land, identified as Lots 19A & 19B of the Amick Addition, City of Rockwall, Rockwall County, Texas, zoned Planned Development District 50 (PD-50) for Residential-Office (RO) District land uses, addressed as 503 N. Goliad Street [SH-205], and take any action necessary. (1st Reading)
- p.187 4. Z2014-039 Hold a public hearing to discuss and consider approval of an ordinance for a request by Zack Amick of Gordon Rockwall Investments, LLC for the approval of a zoning change from an Agricultural (AG) District to a Light Industrial (LI) District for a 21.684-acre tract of land identified as Tract 4 of the N. M. Ballard Survey, Abstract No. 24, City of Rockwall, Rockwall County, Texas, zoned Agricultural (AG) District, located in between Commerce Street and T. L. Townsend Drive, and take any action necessary. (1st Reading)
- p.207 5. Z2014-040 Hold a public hearing to discuss and consider approval of an ordinance for a request by Cameron Slown of FC Cuny Corporation on behalf of Tom Kirkland of Tekmak Development Company for the approval of a Specific Use Permit (SUP) for a hotel on a 2.968-acre tract of land identified as Lot 3A, Block A, Shoreline Plaza Addition and Lot 1-1, Block A, Henry Africa Subdivision, City of Rockwall, Rockwall County, Texas, zoned Planned Development District 32 (PD-32), situated within the IH-30 Overlay (IH-30 OV) District, located at the southeast corner of the intersection of the IH-30 Frontage Road and Lakefront Trail, and take any action necessary. (1st Reading)