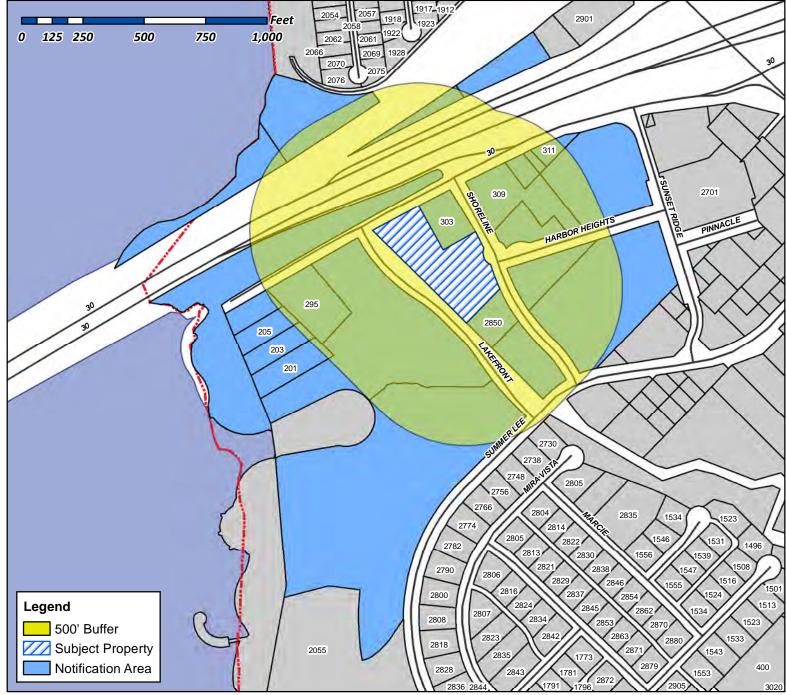

# IX. PUBLIC HEARING ITEMS

- p.104 1. Z2014-036 Hold a public hearing to discuss and consider approval of an ordinance for a request by Rick Dirkse on behalf of D. W. Bobst of J-BR2, LLC for the approval of a zoning change from a Single Family 10 (SF-10) District to a Planned Development District allowing for office, medical office and single-family land uses on two (2) parcels of land, being 1.666-acres, identified as Lots 1 & 2, Block B, Eagle Point Estates Addition, City of Rockwall, Rockwall County, Texas, zoned Single Family 10 (SF-10) District, situated within the Scenic Overlay (SOV) District, addressed as 1312 & 1316 Ridge Road [FM-740], and take any action necessary. (1st Reading)
- p.148 2. Z2014-037 Hold a public hearing to discuss and consider approval of an ordinance for a request by Bill Bricker of Bricker Enterprise Company (DBA Brick House Cars) on behalf of Rockwall Commercial Property Management for the approval of a Specific Use Permit to allow for an Indoor Motor Vehicle Dealership/Showroom on a one (1) acre portion of a larger 50.826-acre tract of land, identified as Tract 31 of the R. Ballard Survey, Abstract No. 29, City of Rockwall, Rockwall County, Texas, zoned Light Industrial (LI) District, addressed as 1200 E. Washington Street, and take any action necessary. (1st Reading)
- p.165 3. Z2014-038 Hold a public hearing to discuss and consider approval of an ordinance for a request by Ben McMillian of Hazel & Olive on behalf of the owner of the property for the approval of a Specific Use Permit to allow for a General Retail Store in conjunction with an office and photography studio within Planned Development District 50 (PD-50) for two (2) parcels of land, being 0.43-acres of land, identified as Lots 19A & 19B of the Amick Addition, City of Rockwall, Rockwall County, Texas, zoned Planned Development District 50 (PD-50) for Residential-Office (RO) District land uses, addressed as 503 N. Goliad Street [SH-205], and take any action necessary. (1st Reading)
- p.187 4. Z2014-039 Hold a public hearing to discuss and consider approval of an ordinance for a request by Zack Amick of Gordon Rockwall Investments, LLC for the approval of a zoning change from an Agricultural (AG) District to a Light Industrial (LI) District for a 21.684-acre tract of land identified as Tract 4 of the N. M. Ballard Survey, Abstract No. 24, City of Rockwall, Rockwall County, Texas, zoned Agricultural (AG) District, located in between Commerce Street and T. L. Townsend Drive, and take any action necessary. (1st Reading)
- p.207 5. Z2014-040 Hold a public hearing to discuss and consider approval of an ordinance for a request by Cameron Slown of FC Cuny Corporation on behalf of Tom Kirkland of Tekmak Development Company for the approval of a Specific Use Permit (SUP) for a hotel on a 2.968-acre tract of land identified as Lot 3A, Block A, Shoreline Plaza Addition and Lot 1-1, Block A, Henry Africa Subdivision, City of Rockwall, Rockwall County, Texas, zoned Planned Development District 32 (PD-32), situated within the IH-30 Overlay (IH-30 OV) District, located at the southeast corner of the intersection of the IH-30 Frontage Road and Lakefront Trail, and take any action necessary. (1st Reading)