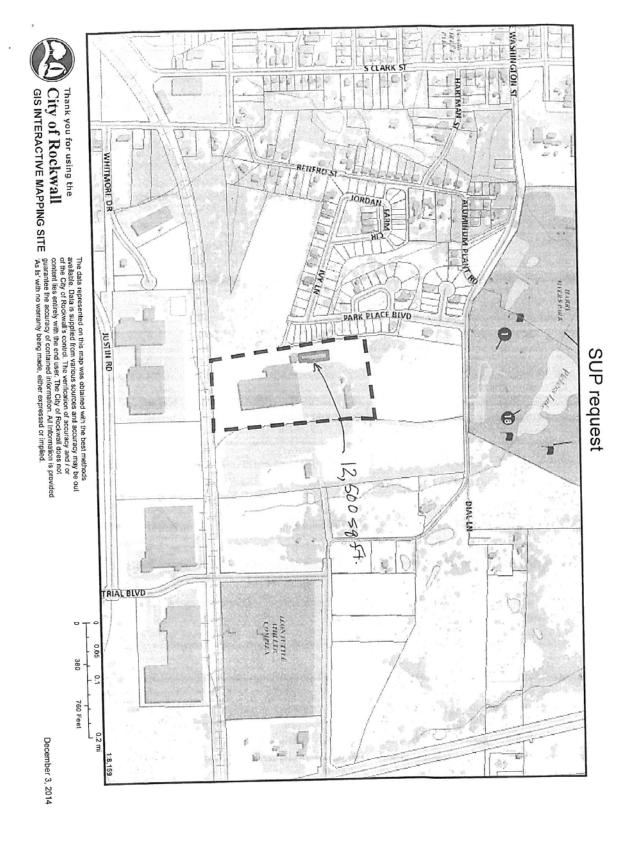

# IX. PUBLIC HEARING ITEMS

- p.104 1. Z2014-036 Hold a public hearing to discuss and consider approval of an ordinance for a request by Rick Dirkse on behalf of D. W. Bobst of J-BR2, LLC for the approval of a zoning change from a Single Family 10 (SF-10) District to a Planned Development District allowing for office, medical office and single-family land uses on two (2) parcels of land, being 1.666-acres, identified as Lots 1 & 2, Block B, Eagle Point Estates Addition, City of Rockwall, Rockwall County, Texas, zoned Single Family 10 (SF-10) District, situated within the Scenic Overlay (SOV) District, addressed as 1312 & 1316 Ridge Road [FM-740], and take any action necessary. (1st Reading)
- p.148 2. Z2014-037 Hold a public hearing to discuss and consider approval of an ordinance for a request by Bill Bricker of Bricker Enterprise Company (DBA Brick House Cars) on behalf of Rockwall Commercial Property Management for the approval of a Specific Use Permit to allow for an Indoor Motor Vehicle Dealership/Showroom on a one (1) acre portion of a larger 50.826-acre tract of land, identified as Tract 31 of the R. Ballard Survey, Abstract No. 29, City of Rockwall, Rockwall County, Texas, zoned Light Industrial (LI) District, addressed as 1200 E. Washington Street, and take any action necessary. (1st Reading)
- p.165 3. Z2014-038 Hold a public hearing to discuss and consider approval of an ordinance for a request by Ben McMillian of Hazel & Olive on behalf of the owner of the property for the approval of a Specific Use Permit to allow for a General Retail Store in conjunction with an office and photography studio within Planned Development District 50 (PD-50) for two (2) parcels of land, being 0.43-acres of land, identified as Lots 19A & 19B of the Amick Addition, City of Rockwall, Rockwall County, Texas, zoned Planned Development District 50 (PD-50) for Residential-Office (RO) District land uses, addressed as 503 N. Goliad Street [SH-205], and take any action necessary. (1st Reading)
- p.187 4. Z2014-039 Hold a public hearing to discuss and consider approval of an ordinance for a request by Zack Amick of Gordon Rockwall Investments, LLC for the approval of a zoning change from an Agricultural (AG) District to a Light Industrial (LI) District for a 21.684-acre tract of land identified as Tract 4 of the N. M. Ballard Survey, Abstract No. 24, City of Rockwall, Rockwall County, Texas, zoned Agricultural (AG) District, located in between Commerce Street and T. L. Townsend Drive, and take any action necessary. (1st Reading)
- p.207 5. Z2014-040 Hold a public hearing to discuss and consider approval of an ordinance for a request by Cameron Slown of FC Cuny Corporation on behalf of Tom Kirkland of Tekmak Development Company for the approval of a Specific Use Permit (SUP) for a hotel on a 2.968-acre tract of land identified as Lot 3A, Block A, Shoreline Plaza Addition and Lot 1-1, Block A, Henry Africa Subdivision, City of Rockwall, Rockwall County, Texas, zoned Planned Development District 32 (PD-32), situated within the IH-30 Overlay (IH-30 OV) District, located at the southeast corner of the intersection of the IH-30 Frontage Road and Lakefront Trail, and take any action necessary. (1st Reading)