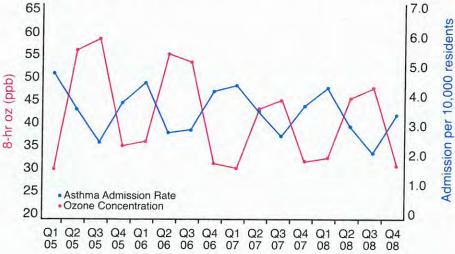

the HREA). Either this indicates that lowering the ozone standard defeats its stated purpose of protecting human health, or it indicates that something is wrong with the EPA's interpretation of the data. Either way, it's not a good argument for lowering the ozone standard.

Further, the EPA is not very forthcoming about the increased deaths. It's not mentioned in the executive summary of their <u>policy analysis</u>, but it's found on page 115 of Chapter 3, more than one third of the way through the 597-page document.

The EPA's proposed lower ozone standard derives much of its claimed benefits from associating ozone with worsening asthma. The problem with this association

## Dallas County Quarterly Average Peak 8-hr Ozone vs Quarterly Hospital Age–Adjusted Admission Rate, Dallas County



### Denton County Quarterly Average Peak 8-hr Ozone vs Quarterly Hospital Age–Adjusted Admission Rate, Denton County



Data collected from Texas hospitals indicates that admissions for asthma are actually highest in the winter, when ozone concentrations are normally lowest. This casts further doubt on the EPA's assertion that ozone is an important driver of asthma symptoms.

is that <u>asthma diagnoses</u> are increasing in the U.S., yet nationwide, air quality is <u>improving</u>. If asthma were actually tied to ozone, you would expect to see the instances of asthma decreasing, not increasing. In fact, data from Texas hospitals show that asthma admissions are actually highest in the winter, when ozone levels are the lowest.

The evaluation of the proposed ozone standard was performed b