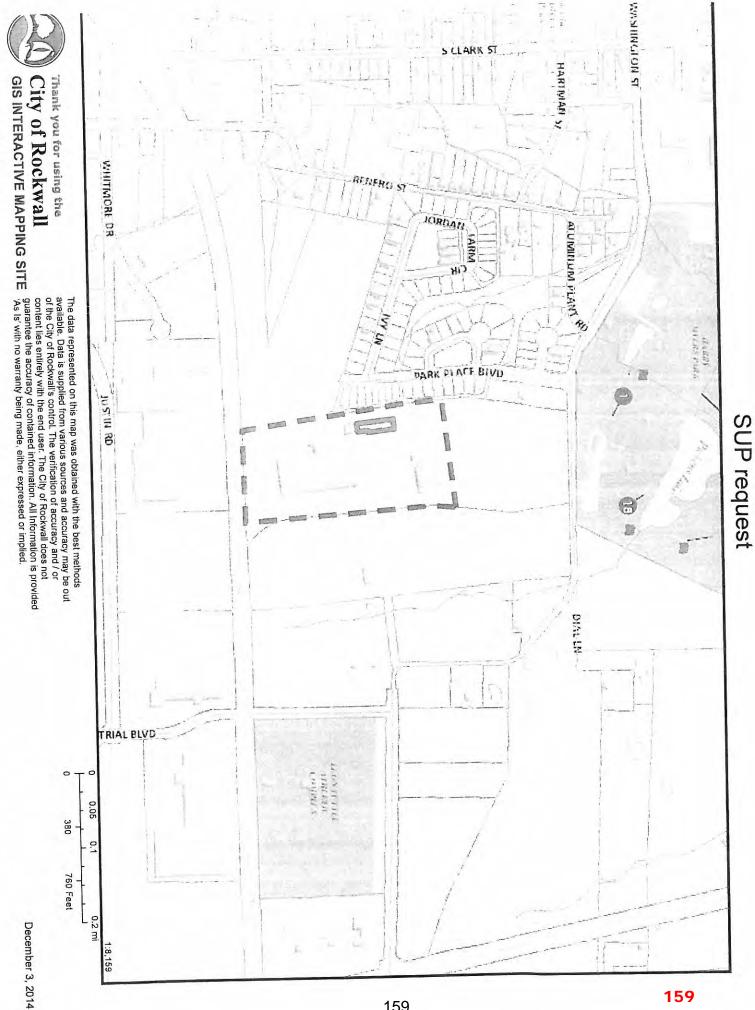

# IX. PUBLIC HEARING ITEMS

- p.104 1. Z2014-036 Hold a public hearing to discuss and consider approval of an ordinance for a request by Rick Dirkse on behalf of D. W. Bobst of J-BR2, LLC for the approval of a zoning change from a Single Family 10 (SF-10) District to a Planned Development District allowing for office, medical office and single-family land uses on two (2) parcels of land, being 1.666-acres, identified as Lots 1 & 2, Block B, Eagle Point Estates Addition, City of Rockwall, Rockwall County, Texas, zoned Single Family 10 (SF-10) District, situated within the Scenic Overlay (SOV) District, addressed as 1312 & 1316 Ridge Road [FM-740], and take any action necessary. (1st Reading)
- p.148 2. Z2014-037 Hold a public hearing to discuss and consider approval of an ordinance for a request by Bill Bricker of Bricker Enterprise Company (DBA Brick House Cars) on behalf of Rockwall Commercial Property Management for the approval of a Specific Use Permit to allow for an Indoor Motor Vehicle Dealership/Showroom on a one (1) acre portion of a larger 50.826-acre tract of land, identified as Tract 31 of the R. Ballard Survey, Abstract No. 29, City of Rockwall, Rockwall County, Texas, zoned Light Industrial (LI) District, addressed as 1200 E. Washington Street, and take any action necessary. (1st Reading)
- p.165 3. Z2014-038 Hold a public hearing to discuss and consider approval of an ordinance for a request by Ben McMillian of Hazel & Olive on behalf of the owner of the property for the approval of a Specific Use Permit to allow for a General Retail Store in conjunction with an office and photography studio within Planned Development District 50 (PD-50) for two (2) parcels of land, being 0.43-acres of land, identified as Lots 19A & 19B of the Amick Addition, City of Rockwall, Rockwall County, Texas, zoned Planned Development District 50 (PD-50) for Residential-Office (RO) District land uses, addressed as 503 N. Goliad Street [SH-205], and take any action necessary. (1st Reading)
- p.187 4. Z2014-039 Hold a public hearing to discuss and consider approval of an ordinance for a request by Zack Amick of Gordon Rockwall Investments, LLC for the approval of a zoning change from an Agricultural (AG) District to a Light Industrial (LI) District for a 21.684-acre tract of land identified as Tract 4 of the N. M. Ballard Survey, Abstract No. 24, City of Rockwall, Rockwall County, Texas, zoned Agricultural (AG) District, located in between Commerce Street and T. L. Townsend Drive, and take any action necessary. (1st Reading)
- p.207 5. Z2014-040 Hold a public hearing to discuss and consider approval of an ordinance for a request by Cameron Slown of FC Cuny Corporation on behalf of Tom Kirkland of Tekmak Development Company for the approval of a Specific Use Permit (SUP) for a hotel on a 2.968-acre tract of land identified as Lot 3A, Block A, Shoreline Plaza Addition and Lot 1-1, Block A, Henry Africa Subdivision, City of Rockwall, Rockwall County, Texas, zoned Planned Development District 32 (PD-32), situated within the IH-30 Overlay (IH-30 OV) District, located at the southeast corner of the intersection of the IH-30 Frontage Road and Lakefront Trail, and take any action necessary. (1st Reading)