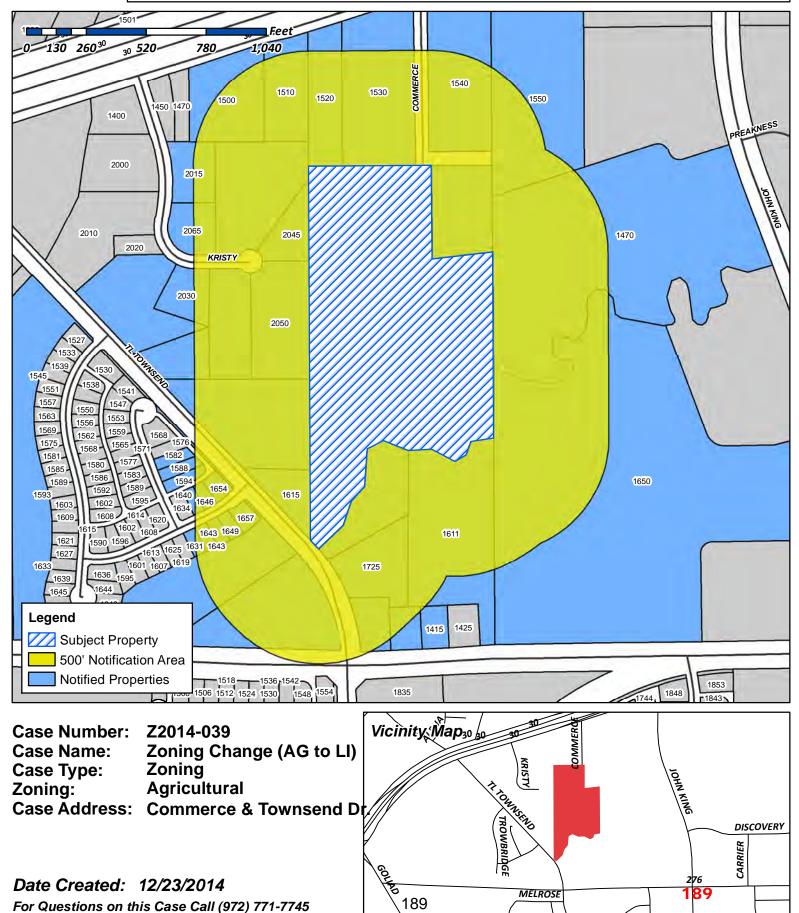

| Blank Page                                                                                                                                                                                                                                                                                                                                                                                                                                                                                                                                                                                                                                                                                                                             | 103 |
|----------------------------------------------------------------------------------------------------------------------------------------------------------------------------------------------------------------------------------------------------------------------------------------------------------------------------------------------------------------------------------------------------------------------------------------------------------------------------------------------------------------------------------------------------------------------------------------------------------------------------------------------------------------------------------------------------------------------------------------|-----|
| Z2014-036 - Hold a public hearing to discuss and consider<br>approval of an ordinance for a request by Rick Dirkse on behalf<br>of D. W. Bobst of J-BR2, LLC for the approval of a zoning<br>change from a Single Family 10 (SF-10) District to a Planned<br>Development District allowing for office, medical office and<br>single-family land uses on two (2) parcels of land, being 1.666-<br>acres, identified as Lots 1 & 2, Block B, Eagle Point Estates<br>Addition, City of Rockwall, Rockwall County, Texas, zoned<br>Single Family 10 (SF-10) District, situated within the Scenic<br>Overlay (SOV) District, addressed as 1312 & 1316 Ridge Road<br>[FM-740], and take any action necessary. (1st Reading)                  |     |
| Staff Report                                                                                                                                                                                                                                                                                                                                                                                                                                                                                                                                                                                                                                                                                                                           |     |
| blank page                                                                                                                                                                                                                                                                                                                                                                                                                                                                                                                                                                                                                                                                                                                             | 147 |
| Z2014-037 - Hold a public hearing to discuss and consider<br>approval of an ordinance for a request by Bill Bricker of Bricker<br>Enterprise Company (DBA Brick House Cars) on behalf of<br>Rockwall Commercial Property Management for the approval of<br>a Specific Use Permit to allow for an Indoor Motor Vehicle<br>Dealership/Showroom on a one (1) acre portion of a larger<br>50.826-acre tract of land, identified as Tract 31 of the R. Ballard<br>Survey, Abstract No. 29, City of Rockwall, Rockwall County,<br>Texas, zoned Light Industrial (LI) District, addressed as 1200 E.<br>Washington Street, and take any action necessary. (1st<br>Reading)                                                                    |     |
| Staff Report                                                                                                                                                                                                                                                                                                                                                                                                                                                                                                                                                                                                                                                                                                                           | 148 |
| Blank Page                                                                                                                                                                                                                                                                                                                                                                                                                                                                                                                                                                                                                                                                                                                             | 164 |
| Z2014-038 - Hold a public hearing to discuss and consider<br>approval of an ordinance for a request by Ben McMillian of<br>Hazel & Olive on behalf of the owner of the property for the<br>approval of a Specific Use Permit to allow for a General Retail<br>Store in conjunction with an office and photography studio within<br>Planned Development District 50 (PD-50) for two (2) parcels of<br>land, being 0.43-acres of land, identified as Lots 19A & 19B of<br>the Amick Addition, City of Rockwall, Rockwall County, Texas,<br>zoned Planned Development District 50 (PD-50) for Residential-<br>Office (RO) District land uses, addressed as 503 N. Goliad<br>Street [SH-205], and take any action necessary. (1st Reading) |     |
| Staff Report                                                                                                                                                                                                                                                                                                                                                                                                                                                                                                                                                                                                                                                                                                                           |     |
| blank page                                                                                                                                                                                                                                                                                                                                                                                                                                                                                                                                                                                                                                                                                                                             | 186 |
| Z2014-039 - Hold a public hearing to discuss and consider<br>approval of an ordinance for a request by Zack Amick of Gordon<br>Rockwall Investments, LLC for the approval of a zoning change<br>from an Agricultural (AG) District to a Light Industrial (LI) District<br>for a 21.684-acre tract of land identified as Tract 4 of the N. M.<br>Ballard Survey, Abstract No. 24, City of Rockwall, Rockwall<br>County, Texas, zoned Agricultural (AG) District, located in<br>between Commerce Street and T. L. Townsend Drive, and take<br>any action necessary. (1st Reading)                                                                                                                                                        |     |
| Staff Report                                                                                                                                                                                                                                                                                                                                                                                                                                                                                                                                                                                                                                                                                                                           |     |
| blank page                                                                                                                                                                                                                                                                                                                                                                                                                                                                                                                                                                                                                                                                                                                             | 206 |