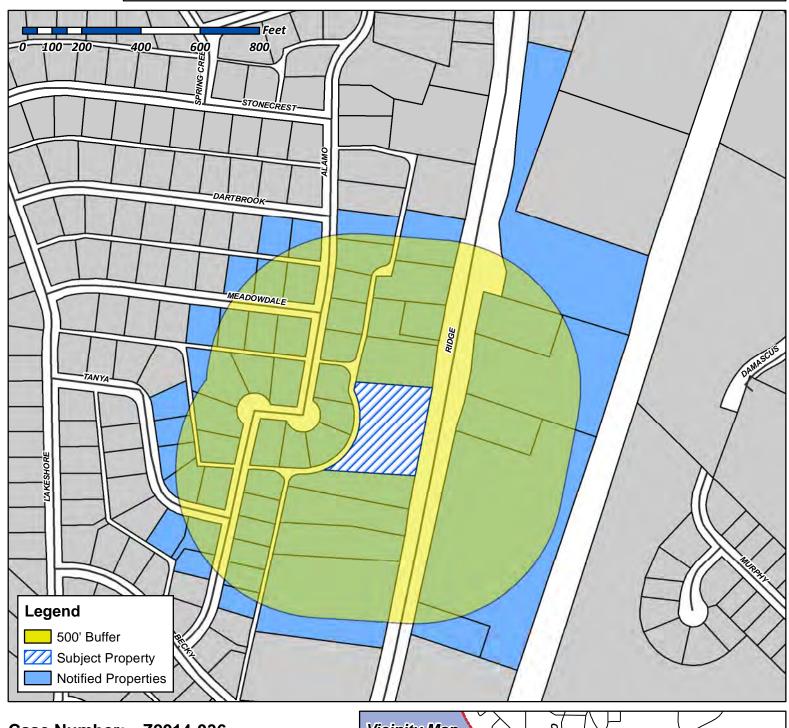

# IX. PUBLIC HEARING ITEMS

- p.104 1. Z2014-036 Hold a public hearing to discuss and consider approval of an ordinance for a request by Rick Dirkse on behalf of D. W. Bobst of J-BR2, LLC for the approval of a zoning change from a Single Family 10 (SF-10) District to a Planned Development District allowing for office, medical office and single-family land uses on two (2) parcels of land, being 1.666-acres, identified as Lots 1 & 2, Block B, Eagle Point Estates Addition, City of Rockwall, Rockwall County, Texas, zoned Single Family 10 (SF-10) District, situated within the Scenic Overlay (SOV) District, addressed as 1312 & 1316 Ridge Road [FM-740], and take any action necessary. (1st Reading)
- p.148 2. Z2014-037 Hold a public hearing to discuss and consider approval of an ordinance for a request by Bill Bricker of Bricker Enterprise Company (DBA Brick House Cars) on behalf of Rockwall Commercial Property Management for the approval of a Specific Use Permit to allow for an Indoor Motor Vehicle Dealership/Showroom on a one (1) acre portion of a larger 50.826-acre tract of land, identified as Tract 31 of the R. Ballard Survey, Abstract No. 29, City of Rockwall, Rockwall County, Texas, zoned Light Industrial (LI) District, addressed as 1200 E. Washington Street, and take any action necessary. (1st Reading)
- p.165 3. Z2014-038 Hold a public hearing to discuss and consider approval of an ordinance for a request by Ben McMillian of Hazel & Olive on behalf of the owner of the property for the approval of a Specific Use Permit to allow for a General Retail Store in conjunction with an office and photography studio within Planned Development District 50 (PD-50) for two (2) parcels of land, being 0.43-acres of land, identified as Lots 19A & 19B of the Amick Addition, City of Rockwall, Rockwall County, Texas, zoned Planned Development District 50 (PD-50) for Residential-Office (RO) District land uses, addressed as 503 N. Goliad Street [SH-205], and take any action necessary. (1st Reading)
- p.187 4. Z2014-039 Hold a public hearing to discuss and consider approval of an ordinance for a request by Zack Amick of Gordon Rockwall Investments, LLC for the approval of a zoning change from an Agricultural (AG) District to a Light Industrial (LI) District for a 21.684-acre tract of land identified as Tract 4 of the N. M. Ballard Survey, Abstract No. 24, City of Rockwall, Rockwall County, Texas, zoned Agricultural (AG) District, located in between Commerce Street and T. L. Townsend Drive, and take any action necessary. (1st Reading)
- p.207 5. Z2014-040 Hold a public hearing to discuss and consider approval of an ordinance for a request by Cameron Slown of FC Cuny Corporation on behalf of Tom Kirkland of Tekmak Development Company for the approval of a Specific Use Permit (SUP) for a hotel on a 2.968-acre tract of land identified as Lot 3A, Block A, Shoreline Plaza Addition and Lot 1-1, Block A, Henry Africa Subdivision, City of Rockwall, Rockwall County, Texas, zoned Planned Development District 32 (PD-32), situated within the IH-30 Overlay (IH-30 OV) District, located at the southeast corner of the intersection of the IH-30 Frontage Road and Lakefront Trail, and take any action necessary. (1st Reading)