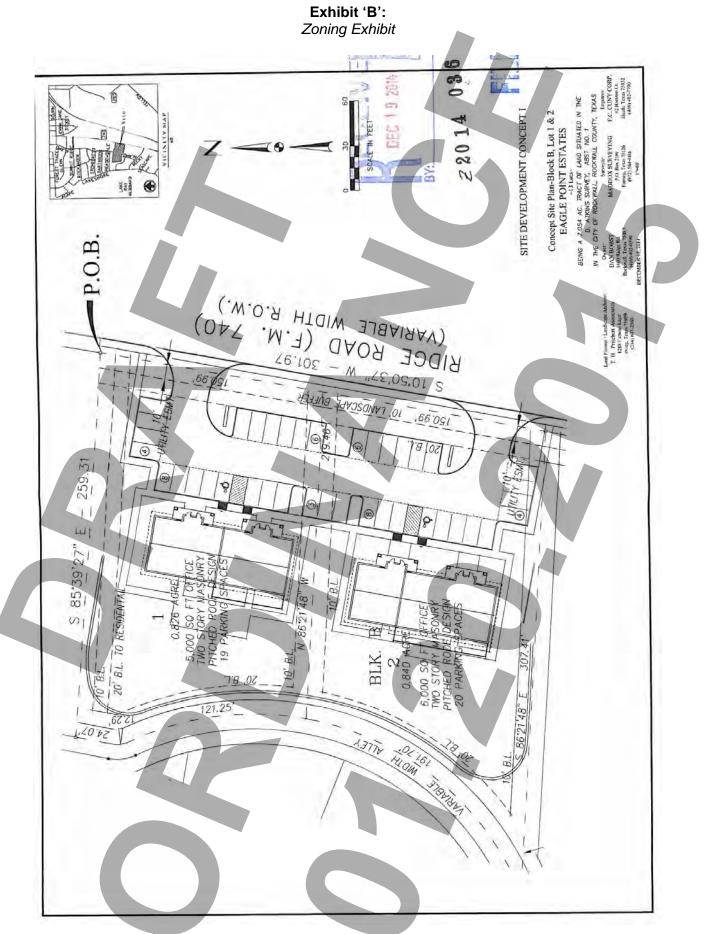

# IX. PUBLIC HEARING ITEMS

- p.104 1. Z2014-036 Hold a public hearing to discuss and consider approval of an ordinance for a request by Rick Dirkse on behalf of D. W. Bobst of J-BR2, LLC for the approval of a zoning change from a Single Family 10 (SF-10) District to a Planned Development District allowing for office, medical office and single-family land uses on two (2) parcels of land, being 1.666-acres, identified as Lots 1 & 2, Block B, Eagle Point Estates Addition, City of Rockwall, Rockwall County, Texas, zoned Single Family 10 (SF-10) District, situated within the Scenic Overlay (SOV) District, addressed as 1312 & 1316 Ridge Road [FM-740], and take any action necessary. (1st Reading)
- p.148 2. Z2014-037 Hold a public hearing to discuss and consider approval of an ordinance for a request by Bill Bricker of Bricker Enterprise Company (DBA Brick House Cars) on behalf of Rockwall Commercial Property Management for the approval of a Specific Use Permit to allow for an Indoor Motor Vehicle Dealership/Showroom on a one (1) acre portion of a larger 50.826-acre tract of land, identified as Tract 31 of the R. Ballard Survey, Abstract No. 29, City of Rockwall, Rockwall County, Texas, zoned Light Industrial (LI) District, addressed as 1200 E. Washington Street, and take any action necessary. (1st Reading)
- p.165 3. Z2014-038 Hold a public hearing to discuss and consider approval of an ordinance for a request by Ben McMillian of Hazel & Olive on behalf of the owner of the property for the approval of a Specific Use Permit to allow for a General Retail Store in conjunction with an office and photography studio within Planned Development District 50 (PD-50) for two (2) parcels of land, being 0.43-acres of land, identified as Lots 19A & 19B of the Amick Addition, City of Rockwall, Rockwall County, Texas, zoned Planned Development District 50 (PD-50) for Residential-Office (RO) District land uses, addressed as 503 N. Goliad Street [SH-205], and take any action necessary. (1st Reading)
- p.187 4. Z2014-039 Hold a public hearing to discuss and consider approval of an ordinance for a request by Zack Amick of Gordon Rockwall Investments, LLC for the approval of a zoning change from an Agricultural (AG) District to a Light Industrial (LI) District for a 21.684-acre tract of land identified as Tract 4 of the N. M. Ballard Survey, Abstract No. 24, City of Rockwall, Rockwall County, Texas, zoned Agricultural (AG) District, located in between Commerce Street and T. L. Townsend Drive, and take any action necessary. (1st Reading)
- p.207 5. Z2014-040 Hold a public hearing to discuss and consider approval of an ordinance for a request by Cameron Slown of FC Cuny Corporation on behalf of Tom Kirkland of Tekmak Development Company for the approval of a Specific Use Permit (SUP) for a hotel on a 2.968-acre tract of land identified as Lot 3A, Block A, Shoreline Plaza Addition and Lot 1-1, Block A, Henry Africa Subdivision, City of Rockwall, Rockwall County, Texas, zoned Planned Development District 32 (PD-32), situated within the IH-30 Overlay (IH-30 OV) District, located at the southeast corner of the intersection of the IH-30 Frontage Road and Lakefront Trail, and take any action necessary. (1st Reading)