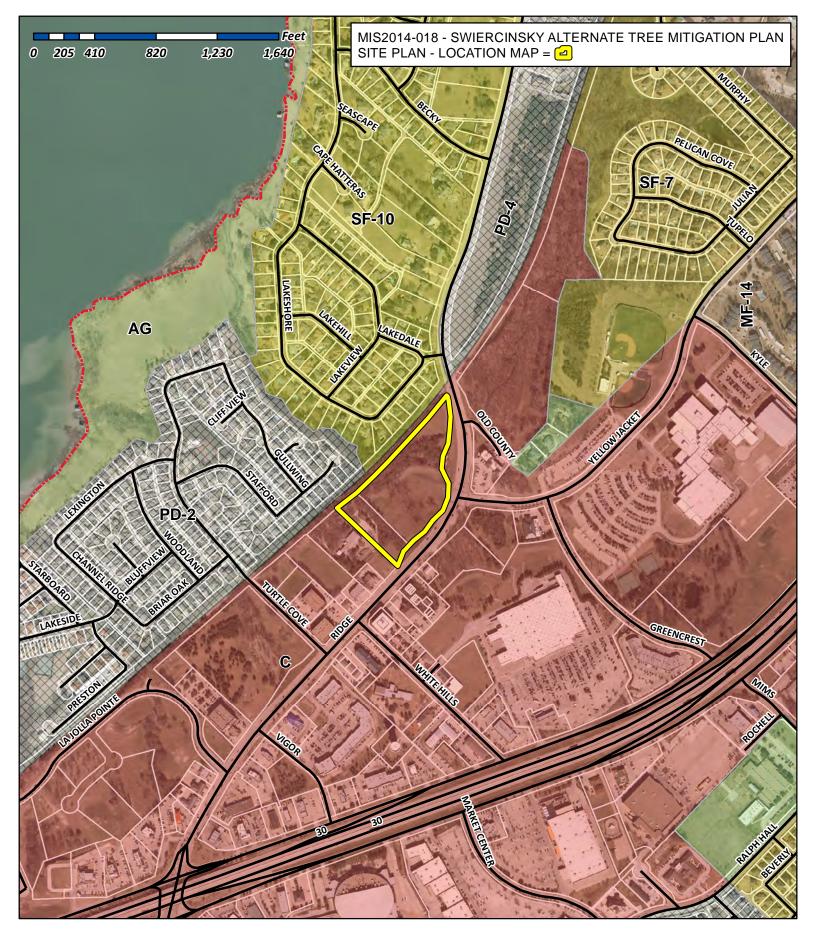

# X. ACTION ITEMS

- **p.225 1.** MIS2014-018 Discuss and consider a request by Michael Swiercinsky of Sky Investment Property, Inc. for the approval of an alternative method for purchasing trees associated with an approved tree mitigation plan for two (2) tracts of land, being 7.969-acres, identified as Tracts 4 & 19, E. P. G. Chisum Survey, Abstract No. 64, City of Rockwall, Rockwall County, Texas, zoned Commercial (C) District, situated within the Scenic Overlay (SOV) District, located at the northwest corner of the intersection of Ridge Road [FM-740] and W. Yellow Jacket Lane, and take any action necessary.
- **p.241 2.** Discuss and consider appointments to city advisory boards including the Art Review Team (ART) Commission and Architectural Review Board (ARB), and take any action necessary.
- **p.244 3.** Discuss and consider authorizing the City Manager to proceed with development, scheduling, and recruiting for expanding participation by citizen volunteers, and take any action necessary.