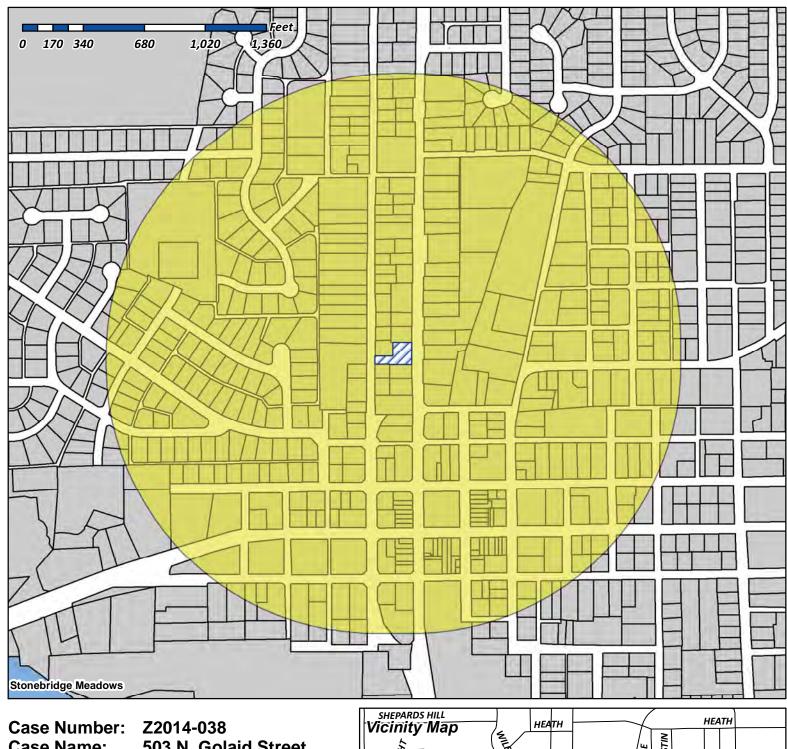

# IX. PUBLIC HEARING ITEMS

- p.104 1. Z2014-036 Hold a public hearing to discuss and consider approval of an ordinance for a request by Rick Dirkse on behalf of D. W. Bobst of J-BR2, LLC for the approval of a zoning change from a Single Family 10 (SF-10) District to a Planned Development District allowing for office, medical office and single-family land uses on two (2) parcels of land, being 1.666-acres, identified as Lots 1 & 2, Block B, Eagle Point Estates Addition, City of Rockwall, Rockwall County, Texas, zoned Single Family 10 (SF-10) District, situated within the Scenic Overlay (SOV) District, addressed as 1312 & 1316 Ridge Road [FM-740], and take any action necessary. (1st Reading)
- p.148 2. Z2014-037 Hold a public hearing to discuss and consider approval of an ordinance for a request by Bill Bricker of Bricker Enterprise Company (DBA Brick House Cars) on behalf of Rockwall Commercial Property Management for the approval of a Specific Use Permit to allow for an Indoor Motor Vehicle Dealership/Showroom on a one (1) acre portion of a larger 50.826-acre tract of land, identified as Tract 31 of the R. Ballard Survey, Abstract No. 29, City of Rockwall, Rockwall County, Texas, zoned Light Industrial (LI) District, addressed as 1200 E. Washington Street, and take any action necessary. (1st Reading)
- p.165 3. Z2014-038 Hold a public hearing to discuss and consider approval of an ordinance for a request by Ben McMillian of Hazel & Olive on behalf of the owner of the property for the approval of a Specific Use Permit to allow for a General Retail Store in conjunction with an office and photography studio within Planned Development District 50 (PD-50) for two (2) parcels of land, being 0.43-acres of land, identified as Lots 19A & 19B of the Amick Addition, City of Rockwall, Rockwall County, Texas, zoned Planned Development District 50 (PD-50) for Residential-Office (RO) District land uses, addressed as 503 N. Goliad Street [SH-205], and take any action necessary. (1st Reading)
- p.187 4. Z2014-039 Hold a public hearing to discuss and consider approval of an ordinance for a request by Zack Amick of Gordon Rockwall Investments, LLC for the approval of a zoning change from an Agricultural (AG) District to a Light Industrial (LI) District for a 21.684-acre tract of land identified as Tract 4 of the N. M. Ballard Survey, Abstract No. 24, City of Rockwall, Rockwall County, Texas, zoned Agricultural (AG) District, located in between Commerce Street and T. L. Townsend Drive, and take any action necessary. (1st Reading)
- p.207 5. Z2014-040 Hold a public hearing to discuss and consider approval of an ordinance for a request by Cameron Slown of FC Cuny Corporation on behalf of Tom Kirkland of Tekmak Development Company for the approval of a Specific Use Permit (SUP) for a hotel on a 2.968-acre tract of land identified as Lot 3A, Block A, Shoreline Plaza Addition and Lot 1-1, Block A, Henry Africa Subdivision, City of Rockwall, Rockwall County, Texas, zoned Planned Development District 32 (PD-32), situated within the IH-30 Overlay (IH-30 OV) District, located at the southeast corner of the intersection of the IH-30 Frontage Road and Lakefront Trail, and take any action necessary. (1st Reading)