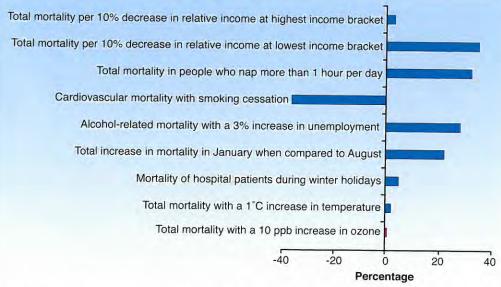

are near death), so the people in the studies were exposed to levels of ozone that are far below those that cause any clinical effect.

# Problems with Implementing a New Ozone Standard:

- Some places in the U.S. have background levels of ozone that account for up to 80 percent of total ozone. Background ozone occurs naturally, or is transported from other countries. The EPA does not take this into account when making the rule.
- Ozone is not produced directly, but instead forms when other chemicals (particularly nitrogen oxides) react with sunlight. However, ozone chemistry is complicated, and the same nitrogen oxides that produce ozone can also react with existing ozone to remove it from the air. So places that have high nitrogen oxide production (such as areas

# MORTALITY COMPARISON



Many factors influence mortality, and the effect of an increase in ozone by 10 ppb is tiny in comparison to these other influences.

3

46

near roads), often have lower ozone levels.

Because ozone chemistry is complex, lowering ozone-producing chemicals in the cities would decrease ozone in the suburbs, but could increase ozone in the inner-cities (because there will be a decrease in the nitrogen oxides that can remove ozone). This means that, according to EPA predictions, those living in the inner cities could bear more health burdens, while people on the outskirts enjoy the predicted benefits.

Proponents of lower ozone standards sometimes advance the argument that even if the lower standards are not scientifically justified, what is it going to hurt to have cleaner air? The answer i