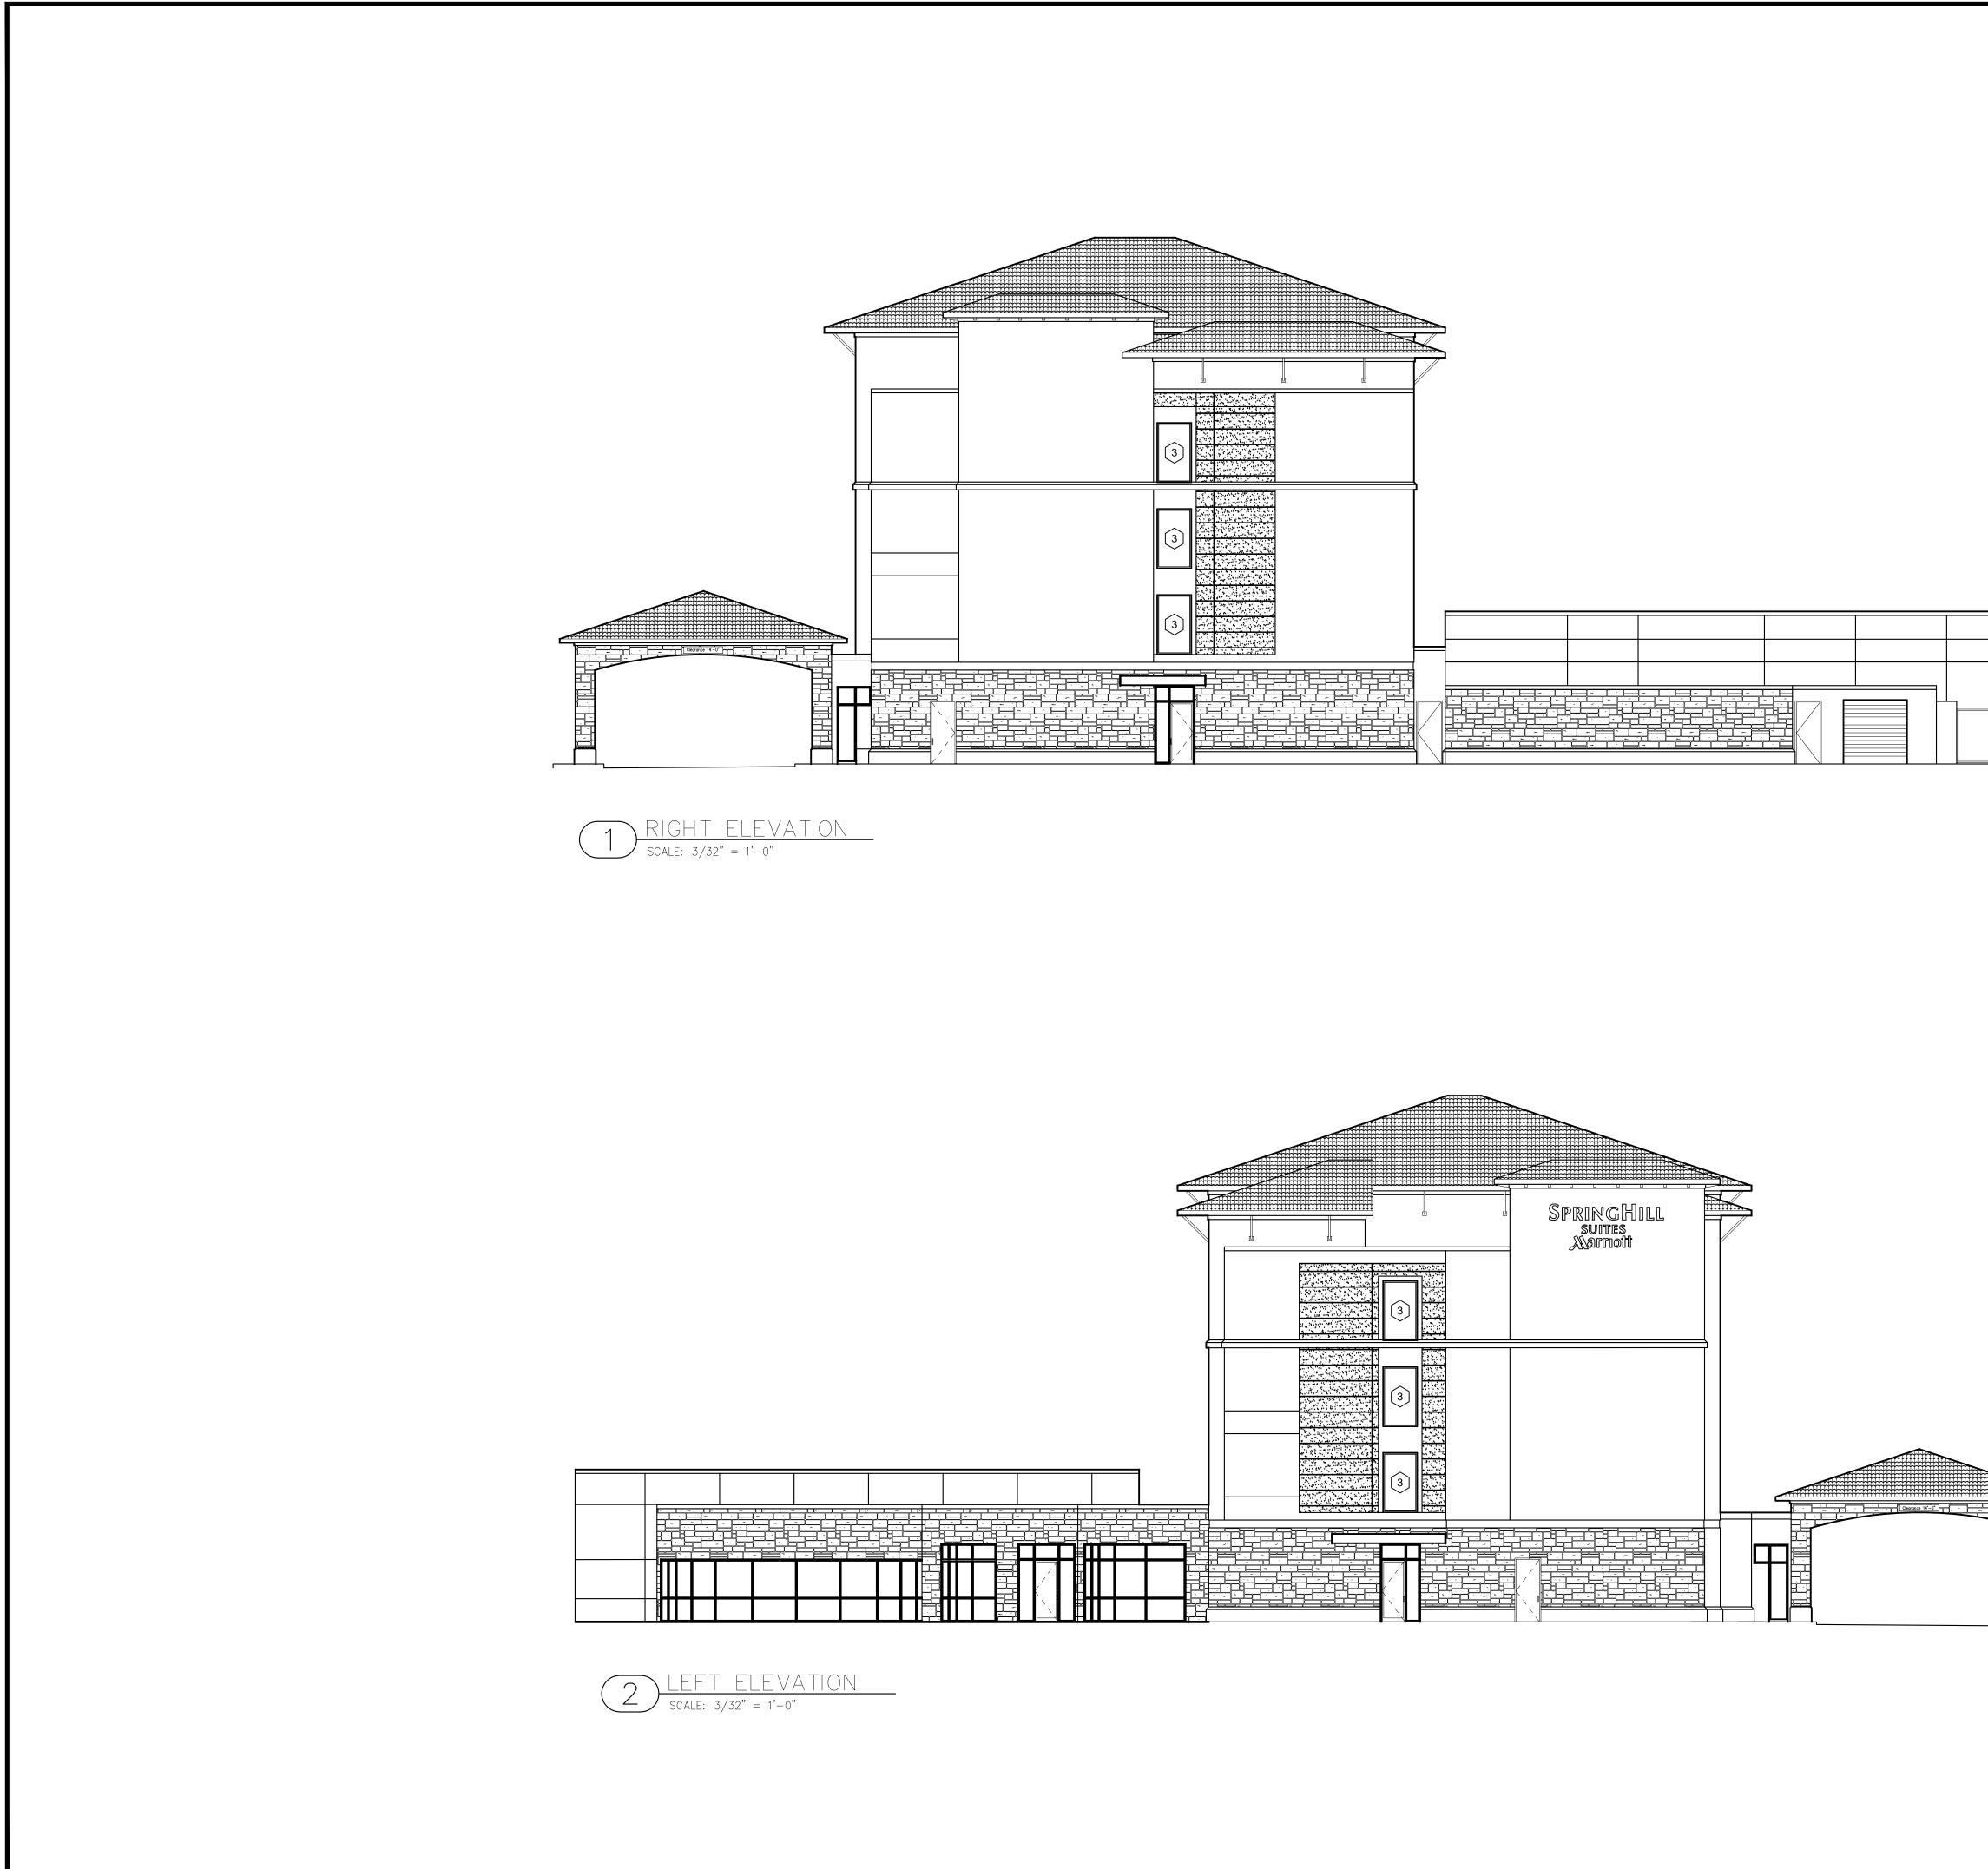

# IX. PUBLIC HEARING ITEMS

- p.104 1. Z2014-036 Hold a public hearing to discuss and consider approval of an ordinance for a request by Rick Dirkse on behalf of D. W. Bobst of J-BR2, LLC for the approval of a zoning change from a Single Family 10 (SF-10) District to a Planned Development District allowing for office, medical office and single-family land uses on two (2) parcels of land, being 1.666-acres, identified as Lots 1 & 2, Block B, Eagle Point Estates Addition, City of Rockwall, Rockwall County, Texas, zoned Single Family 10 (SF-10) District, situated within the Scenic Overlay (SOV) District, addressed as 1312 & 1316 Ridge Road [FM-740], and take any action necessary. (1st Reading)
- p.148 2. Z2014-037 Hold a public hearing to discuss and consider approval of an ordinance for a request by Bill Bricker of Bricker Enterprise Company (DBA Brick House Cars) on behalf of Rockwall Commercial Property Management for the approval of a Specific Use Permit to allow for an Indoor Motor Vehicle Dealership/Showroom on a one (1) acre portion of a larger 50.826-acre tract of land, identified as Tract 31 of the R. Ballard Survey, Abstract No. 29, City of Rockwall, Rockwall County, Texas, zoned Light Industrial (LI) District, addressed as 1200 E. Washington Street, and take any action necessary. (1st Reading)
- p.165 3. Z2014-038 Hold a public hearing to discuss and consider approval of an ordinance for a request by Ben McMillian of Hazel & Olive on behalf of the owner of the property for the approval of a Specific Use Permit to allow for a General Retail Store in conjunction with an office and photography studio within Planned Development District 50 (PD-50) for two (2) parcels of land, being 0.43-acres of land, identified as Lots 19A & 19B of the Amick Addition, City of Rockwall, Rockwall County, Texas, zoned Planned Development District 50 (PD-50) for Residential-Office (RO) District land uses, addressed as 503 N. Goliad Street [SH-205], and take any action necessary. (1st Reading)
- p.187 4. Z2014-039 Hold a public hearing to discuss and consider approval of an ordinance for a request by Zack Amick of Gordon Rockwall Investments, LLC for the approval of a zoning change from an Agricultural (AG) District to a Light Industrial (LI) District for a 21.684-acre tract of land identified as Tract 4 of the N. M. Ballard Survey, Abstract No. 24, City of Rockwall, Rockwall County, Texas, zoned Agricultural (AG) District, located in between Commerce Street and T. L. Townsend Drive, and take any action necessary. (1st Reading)
- p.207 5. Z2014-040 Hold a public hearing to discuss and consider approval of an ordinance for a request by Cameron Slown of FC Cuny Corporation on behalf of Tom Kirkland of Tekmak Development Company for the approval of a Specific Use Permit (SUP) for a hotel on a 2.968-acre tract of land identified as Lot 3A, Block A, Shoreline Plaza Addition and Lot 1-1, Block A, Henry Africa Subdivision, City of Rockwall, Rockwall County, Texas, zoned Planned Development District 32 (PD-32), situated within the IH-30 Overlay (IH-30 OV) District, located at the southeast corner of the intersection of the IH-30 Frontage Road and Lakefront Trail, and take any action necessary. (1st Reading)