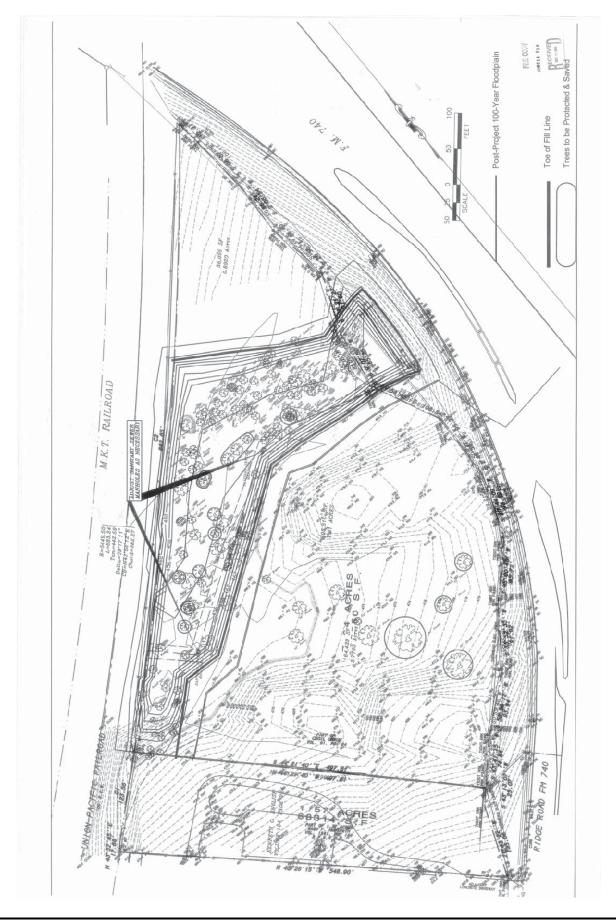

# X. ACTION ITEMS

- **p.225 1.** MIS2014-018 Discuss and consider a request by Michael Swiercinsky of Sky Investment Property, Inc. for the approval of an alternative method for purchasing trees associated with an approved tree mitigation plan for two (2) tracts of land, being 7.969-acres, identified as Tracts 4 & 19, E. P. G. Chisum Survey, Abstract No. 64, City of Rockwall, Rockwall County, Texas, zoned Commercial (C) District, situated within the Scenic Overlay (SOV) District, located at the northwest corner of the intersection of Ridge Road [FM-740] and W. Yellow Jacket Lane, and take any action necessary.
- **p.241 2.** Discuss and consider appointments to city advisory boards including the Art Review Team (ART) Commission and Architectural Review Board (ARB), and take any action necessary.
- **p.244 3.** Discuss and consider authorizing the City Manager to proceed with development, scheduling, and recruiting for expanding participation by citizen volunteers, and take any action necessary.