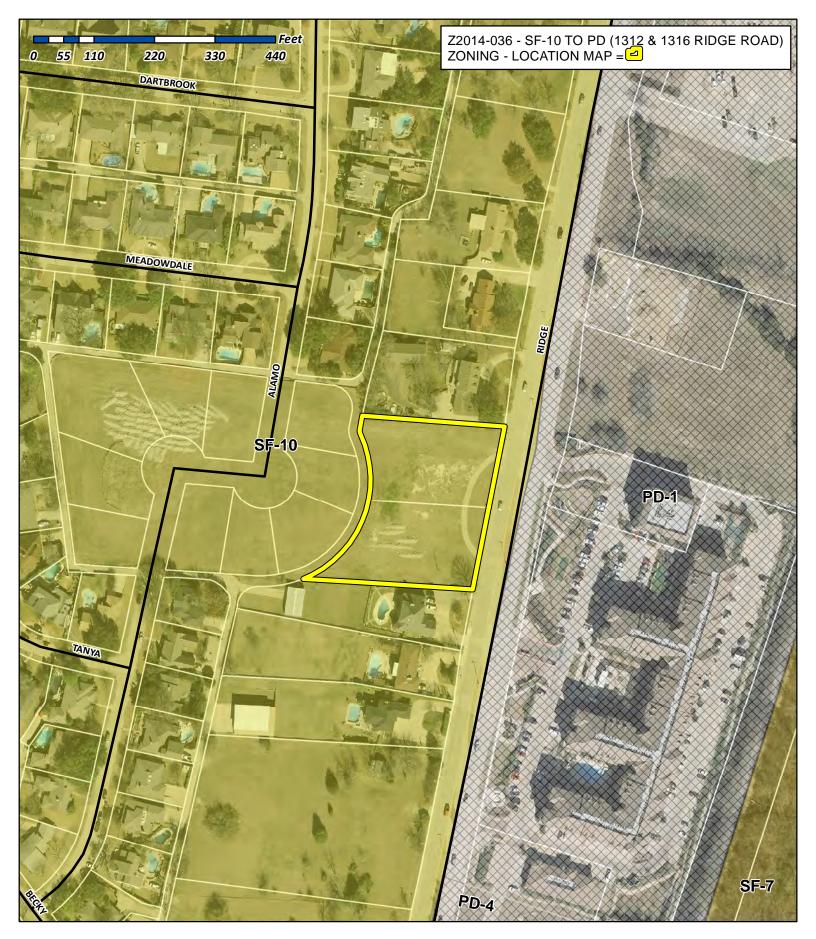

# IX. PUBLIC HEARING ITEMS

- p.104 1. Z2014-036 Hold a public hearing to discuss and consider approval of an ordinance for a request by Rick Dirkse on behalf of D. W. Bobst of J-BR2, LLC for the approval of a zoning change from a Single Family 10 (SF-10) District to a Planned Development District allowing for office, medical office and single-family land uses on two (2) parcels of land, being 1.666-acres, identified as Lots 1 & 2, Block B, Eagle Point Estates Addition, City of Rockwall, Rockwall County, Texas, zoned Single Family 10 (SF-10) District, situated within the Scenic Overlay (SOV) District, addressed as 1312 & 1316 Ridge Road [FM-740], and take any action necessary. (1st Reading)
- p.148 2. Z2014-037 Hold a public hearing to discuss and consider approval of an ordinance for a request by Bill Bricker of Bricker Enterprise Company (DBA Brick House Cars) on behalf of Rockwall Commercial Property Management for the approval of a Specific Use Permit to allow for an Indoor Motor Vehicle Dealership/Showroom on a one (1) acre portion of a larger 50.826-acre tract of land, identified as Tract 31 of the R. Ballard Survey, Abstract No. 29, City of Rockwall, Rockwall County, Texas, zoned Light Industrial (LI) District, addressed as 1200 E. Washington Street, and take any action necessary. (1st Reading)
- p.165 3. Z2014-038 Hold a public hearing to discuss and consider approval of an ordinance for a request by Ben McMillian of Hazel & Olive on behalf of the owner of the property for the approval of a Specific Use Permit to allow for a General Retail Store in conjunction with an office and photography studio within Planned Development District 50 (PD-50) for two (2) parcels of land, being 0.43-acres of land, identified as Lots 19A & 19B of the Amick Addition, City of Rockwall, Rockwall County, Texas, zoned Planned Development District 50 (PD-50) for Residential-Office (RO) District land uses, addressed as 503 N. Goliad Street [SH-205], and take any action necessary. (1st Reading)
- p.187 4. Z2014-039 Hold a public hearing to discuss and consider approval of an ordinance for a request by Zack Amick of Gordon Rockwall Investments, LLC for the approval of a zoning change from an Agricultural (AG) District to a Light Industrial (LI) District for a 21.684-acre tract of land identified as Tract 4 of the N. M. Ballard Survey, Abstract No. 24, City of Rockwall, Rockwall County, Texas, zoned Agricultural (AG) District, located in between Commerce Street and T. L. Townsend Drive, and take any action necessary. (1st Reading)
- p.207 5. Z2014-040 Hold a public hearing to discuss and consider approval of an ordinance for a request by Cameron Slown of FC Cuny Corporation on behalf of Tom Kirkland of Tekmak Development Company for the approval of a Specific Use Permit (SUP) for a hotel on a 2.968-acre tract of land identified as Lot 3A, Block A, Shoreline Plaza Addition and Lot 1-1, Block A, Henry Africa Subdivision, City of Rockwall, Rockwall County, Texas, zoned Planned Development District 32 (PD-32), situated within the IH-30 Overlay (IH-30 OV) District, located at the southeast corner of the intersection of the IH-30 Frontage Road and Lakefront Trail, and take any action necessary. (1st Reading)