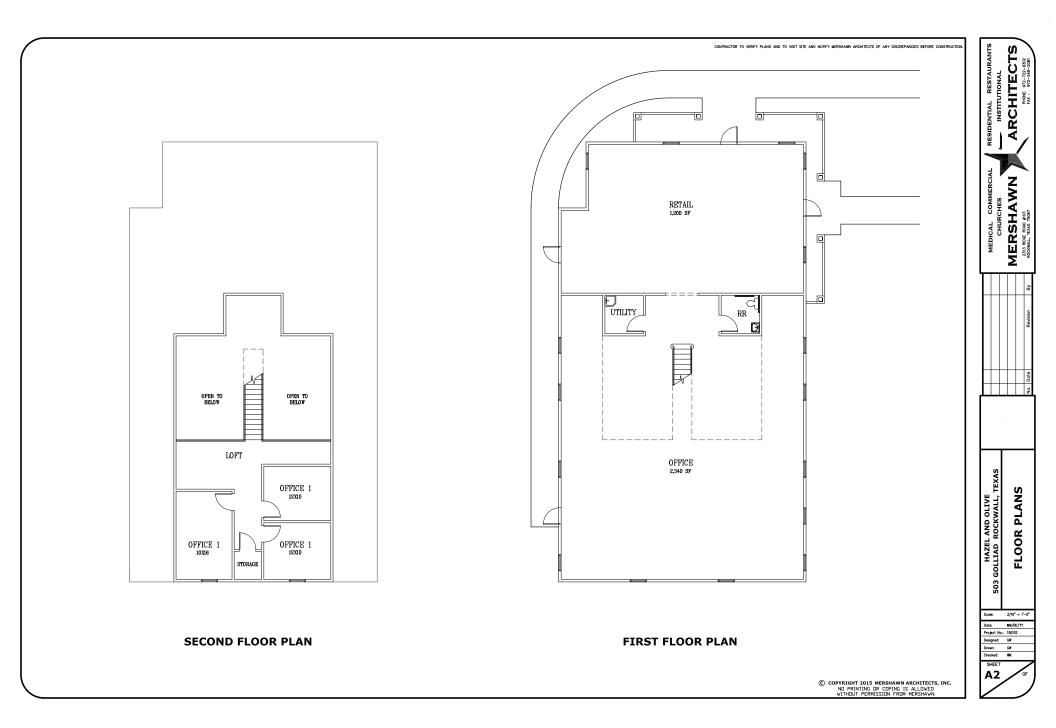

# IX. PUBLIC HEARING ITEMS

- p.104 1. Z2014-036 Hold a public hearing to discuss and consider approval of an ordinance for a request by Rick Dirkse on behalf of D. W. Bobst of J-BR2, LLC for the approval of a zoning change from a Single Family 10 (SF-10) District to a Planned Development District allowing for office, medical office and single-family land uses on two (2) parcels of land, being 1.666-acres, identified as Lots 1 & 2, Block B, Eagle Point Estates Addition, City of Rockwall, Rockwall County, Texas, zoned Single Family 10 (SF-10) District, situated within the Scenic Overlay (SOV) District, addressed as 1312 & 1316 Ridge Road [FM-740], and take any action necessary. (1st Reading)
- p.148 2. Z2014-037 Hold a public hearing to discuss and consider approval of an ordinance for a request by Bill Bricker of Bricker Enterprise Company (DBA Brick House Cars) on behalf of Rockwall Commercial Property Management for the approval of a Specific Use Permit to allow for an Indoor Motor Vehicle Dealership/Showroom on a one (1) acre portion of a larger 50.826-acre tract of land, identified as Tract 31 of the R. Ballard Survey, Abstract No. 29, City of Rockwall, Rockwall County, Texas, zoned Light Industrial (LI) District, addressed as 1200 E. Washington Street, and take any action necessary. (1st Reading)
- p.165 3. Z2014-038 Hold a public hearing to discuss and consider approval of an ordinance for a request by Ben McMillian of Hazel & Olive on behalf of the owner of the property for the approval of a Specific Use Permit to allow for a General Retail Store in conjunction with an office and photography studio within Planned Development District 50 (PD-50) for two (2) parcels of land, being 0.43-acres of land, identified as Lots 19A & 19B of the Amick Addition, City of Rockwall, Rockwall County, Texas, zoned Planned Development District 50 (PD-50) for Residential-Office (RO) District land uses, addressed as 503 N. Goliad Street [SH-205], and take any action necessary. (1st Reading)
- p.187 4. Z2014-039 Hold a public hearing to discuss and consider approval of an ordinance for a request by Zack Amick of Gordon Rockwall Investments, LLC for the approval of a zoning change from an Agricultural (AG) District to a Light Industrial (LI) District for a 21.684-acre tract of land identified as Tract 4 of the N. M. Ballard Survey, Abstract No. 24, City of Rockwall, Rockwall County, Texas, zoned Agricultural (AG) District, located in between Commerce Street and T. L. Townsend Drive, and take any action necessary. (1st Reading)
- p.207 5. Z2014-040 Hold a public hearing to discuss and consider approval of an ordinance for a request by Cameron Slown of FC Cuny Corporation on behalf of Tom Kirkland of Tekmak Development Company for the approval of a Specific Use Permit (SUP) for a hotel on a 2.968-acre tract of land identified as Lot 3A, Block A, Shoreline Plaza Addition and Lot 1-1, Block A, Henry Africa Subdivision, City of Rockwall, Rockwall County, Texas, zoned Planned Development District 32 (PD-32), situated within the IH-30 Overlay (IH-30 OV) District, located at the southeast corner of the intersection of the IH-30 Frontage Road and Lakefront Trail, and take any action necessary. (1st Reading)