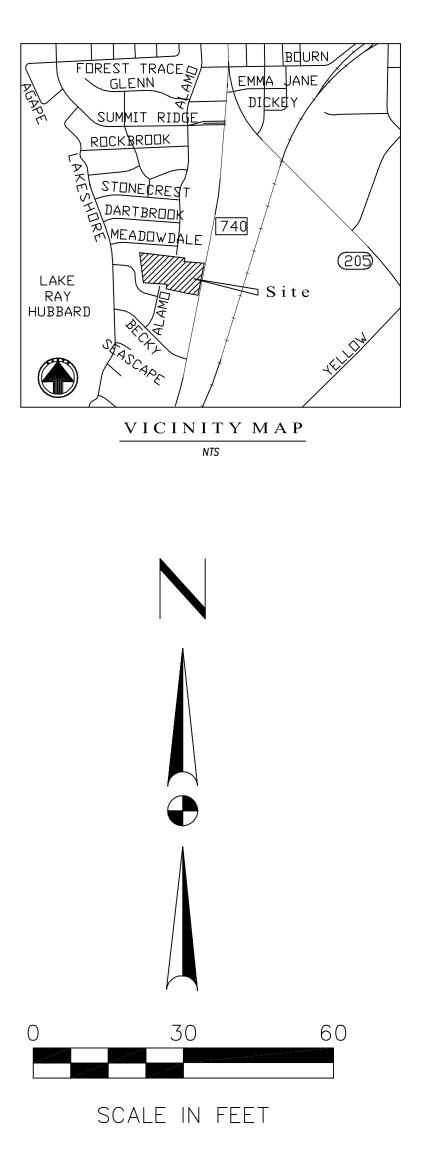

# IX. PUBLIC HEARING ITEMS

- p.104 1. Z2014-036 Hold a public hearing to discuss and consider approval of an ordinance for a request by Rick Dirkse on behalf of D. W. Bobst of J-BR2, LLC for the approval of a zoning change from a Single Family 10 (SF-10) District to a Planned Development District allowing for office, medical office and single-family land uses on two (2) parcels of land, being 1.666-acres, identified as Lots 1 & 2, Block B, Eagle Point Estates Addition, City of Rockwall, Rockwall County, Texas, zoned Single Family 10 (SF-10) District, situated within the Scenic Overlay (SOV) District, addressed as 1312 & 1316 Ridge Road [FM-740], and take any action necessary. (1st Reading)
- p.148 2. Z2014-037 Hold a public hearing to discuss and consider approval of an ordinance for a request by Bill Bricker of Bricker Enterprise Company (DBA Brick House Cars) on behalf of Rockwall Commercial Property Management for the approval of a Specific Use Permit to allow for an Indoor Motor Vehicle Dealership/Showroom on a one (1) acre portion of a larger 50.826-acre tract of land, identified as Tract 31 of the R. Ballard Survey, Abstract No. 29, City of Rockwall, Rockwall County, Texas, zoned Light Industrial (LI) District, addressed as 1200 E. Washington Street, and take any action necessary. (1st Reading)
- p.165 3. Z2014-038 Hold a public hearing to discuss and consider approval of an ordinance for a request by Ben McMillian of Hazel & Olive on behalf of the owner of the property for the approval of a Specific Use Permit to allow for a General Retail Store in conjunction with an office and photography studio within Planned Development District 50 (PD-50) for two (2) parcels of land, being 0.43-acres of land, identified as Lots 19A & 19B of the Amick Addition, City of Rockwall, Rockwall County, Texas, zoned Planned Development District 50 (PD-50) for Residential-Office (RO) District land uses, addressed as 503 N. Goliad Street [SH-205], and take any action necessary. (1st Reading)
- p.187 4. Z2014-039 Hold a public hearing to discuss and consider approval of an ordinance for a request by Zack Amick of Gordon Rockwall Investments, LLC for the approval of a zoning change from an Agricultural (AG) District to a Light Industrial (LI) District for a 21.684-acre tract of land identified as Tract 4 of the N. M. Ballard Survey, Abstract No. 24, City of Rockwall, Rockwall County, Texas, zoned Agricultural (AG) District, located in between Commerce Street and T. L. Townsend Drive, and take any action necessary. (1st Reading)
- p.207 5. Z2014-040 Hold a public hearing to discuss and consider approval of an ordinance for a request by Cameron Slown of FC Cuny Corporation on behalf of Tom Kirkland of Tekmak Development Company for the approval of a Specific Use Permit (SUP) for a hotel on a 2.968-acre tract of land identified as Lot 3A, Block A, Shoreline Plaza Addition and Lot 1-1, Block A, Henry Africa Subdivision, City of Rockwall, Rockwall County, Texas, zoned Planned Development District 32 (PD-32), situated within the IH-30 Overlay (IH-30 OV) District, located at the southeast corner of the intersection of the IH-30 Frontage Road and Lakefront Trail, and take any action necessary. (1st Reading)