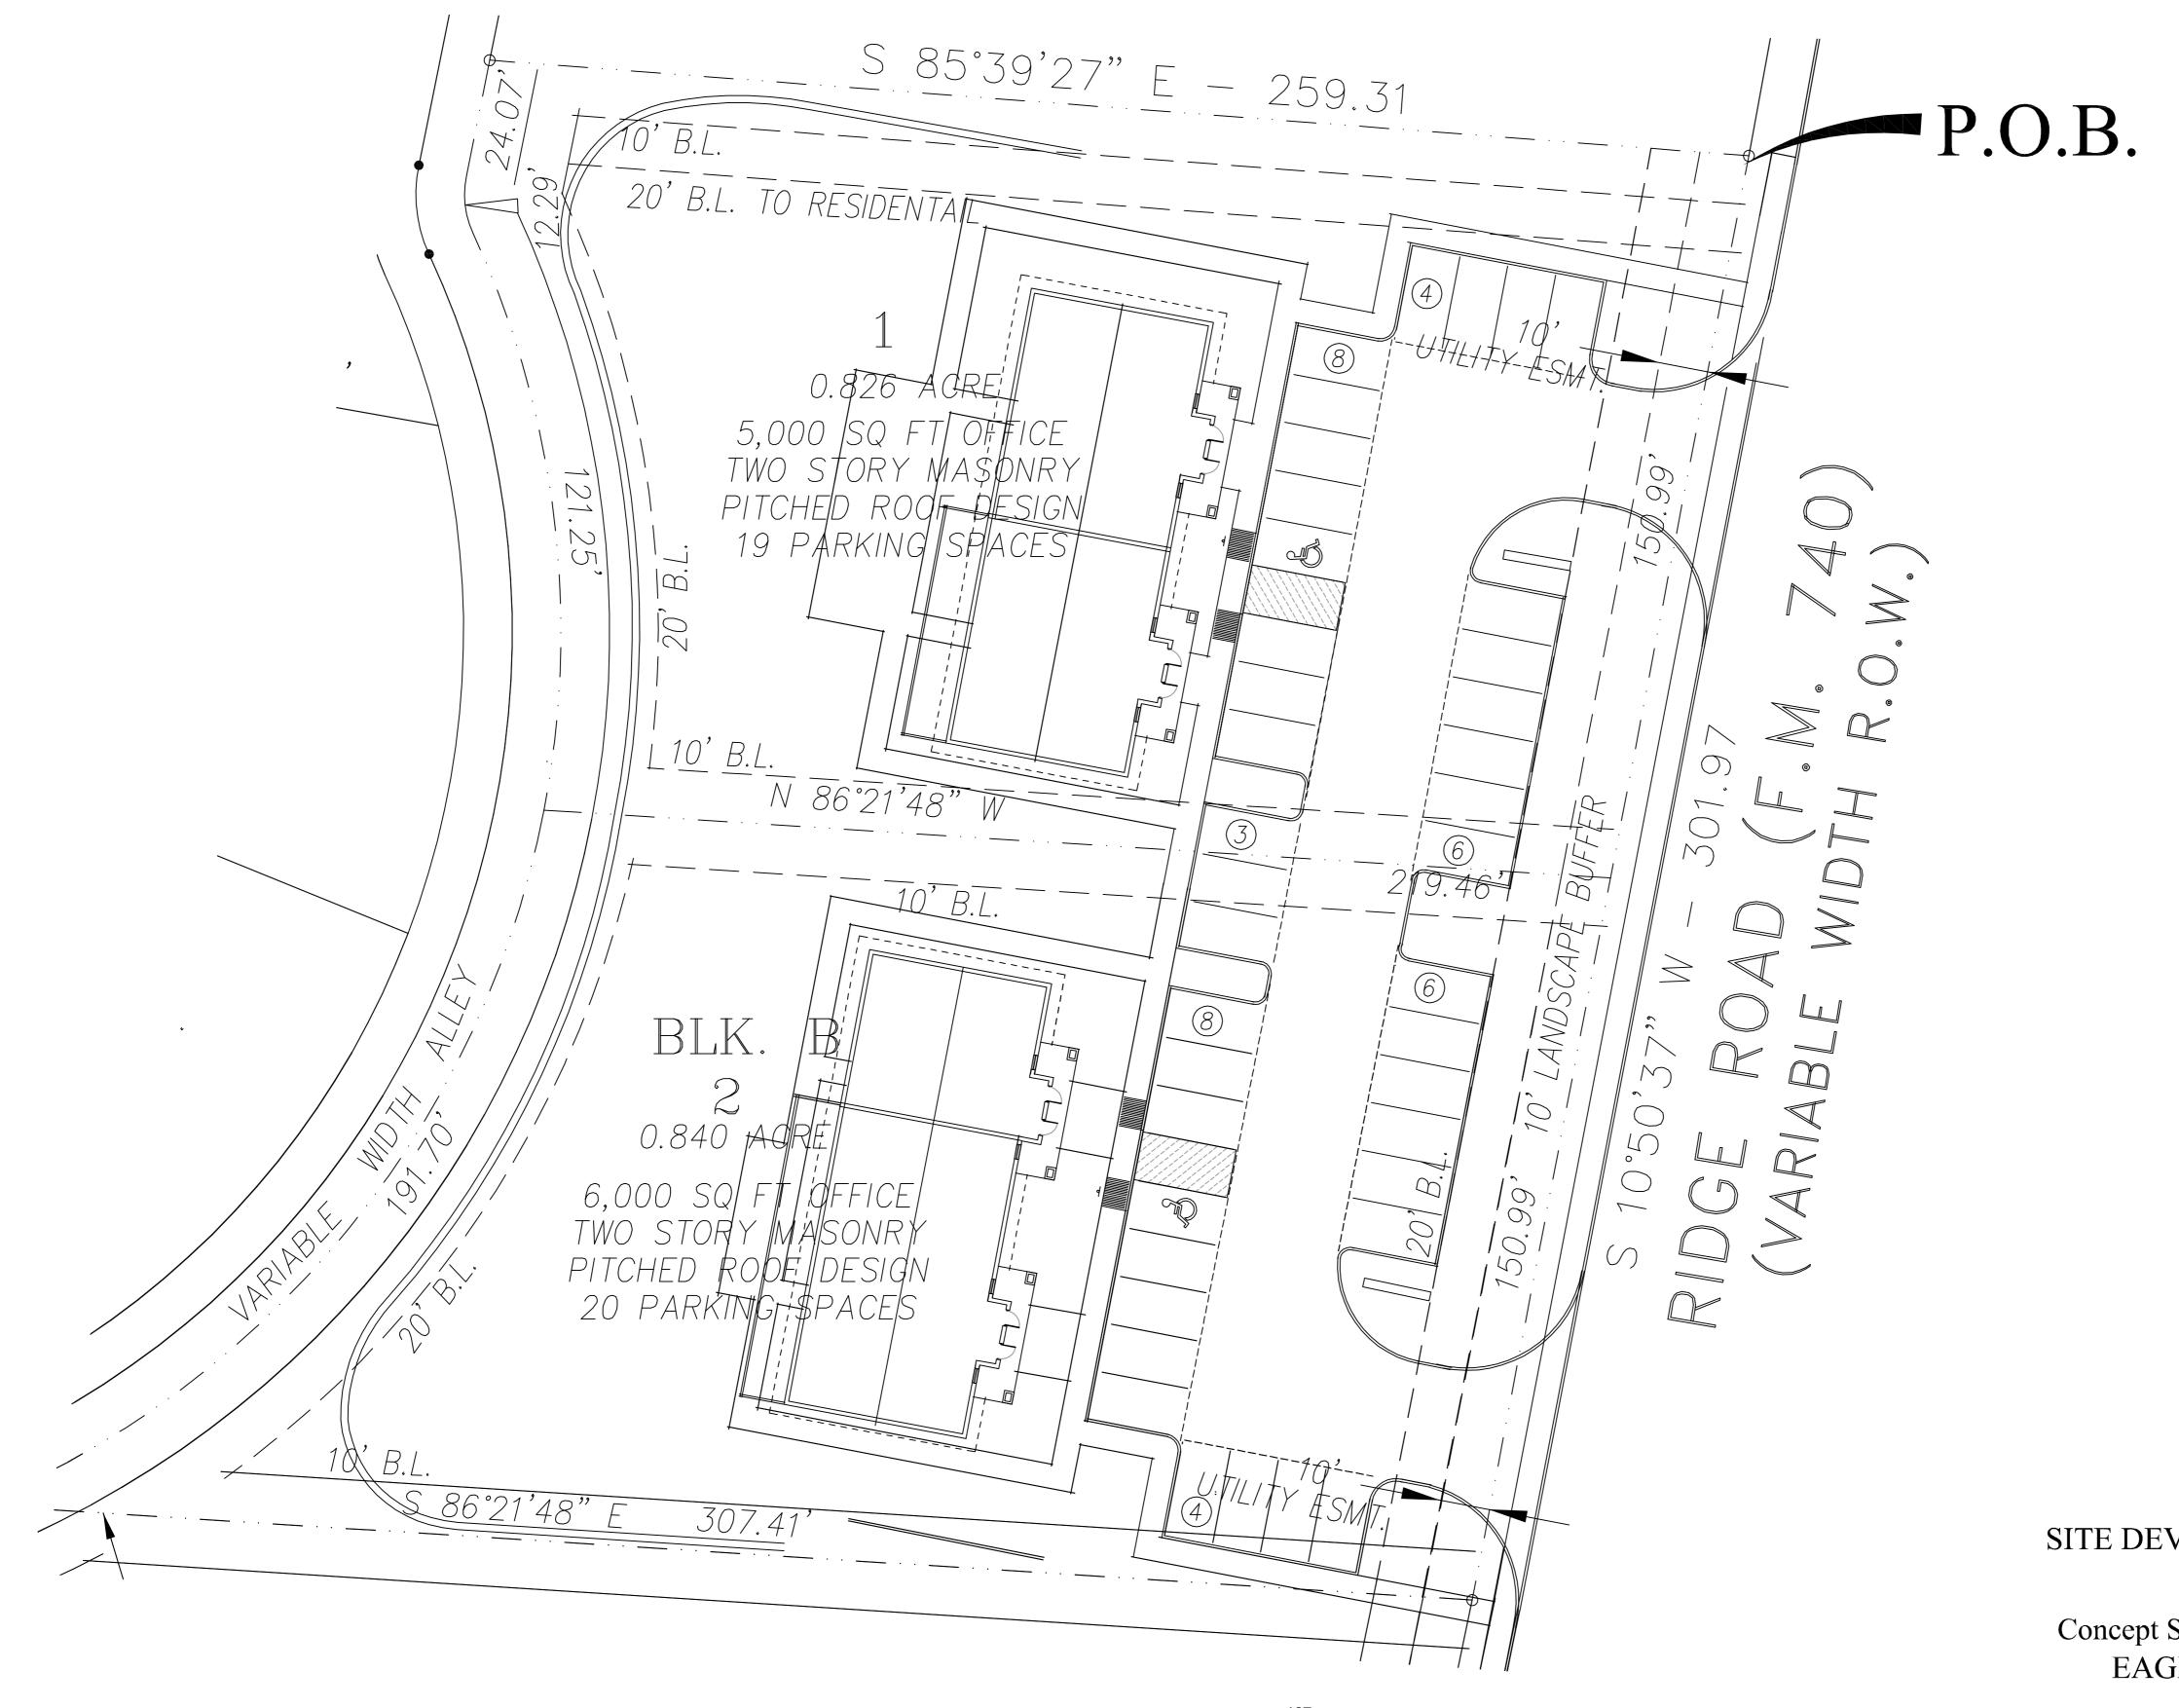

# IX. PUBLIC HEARING ITEMS

- p.104 1. Z2014-036 Hold a public hearing to discuss and consider approval of an ordinance for a request by Rick Dirkse on behalf of D. W. Bobst of J-BR2, LLC for the approval of a zoning change from a Single Family 10 (SF-10) District to a Planned Development District allowing for office, medical office and single-family land uses on two (2) parcels of land, being 1.666-acres, identified as Lots 1 & 2, Block B, Eagle Point Estates Addition, City of Rockwall, Rockwall County, Texas, zoned Single Family 10 (SF-10) District, situated within the Scenic Overlay (SOV) District, addressed as 1312 & 1316 Ridge Road [FM-740], and take any action necessary. (1st Reading)
- p.148 2. Z2014-037 Hold a public hearing to discuss and consider approval of an ordinance for a request by Bill Bricker of Bricker Enterprise Company (DBA Brick House Cars) on behalf of Rockwall Commercial Property Management for the approval of a Specific Use Permit to allow for an Indoor Motor Vehicle Dealership/Showroom on a one (1) acre portion of a larger 50.826-acre tract of land, identified as Tract 31 of the R. Ballard Survey, Abstract No. 29, City of Rockwall, Rockwall County, Texas, zoned Light Industrial (LI) District, addressed as 1200 E. Washington Street, and take any action necessary. (1st Reading)
- p.165 3. Z2014-038 Hold a public hearing to discuss and consider approval of an ordinance for a request by Ben McMillian of Hazel & Olive on behalf of the owner of the property for the approval of a Specific Use Permit to allow for a General Retail Store in conjunction with an office and photography studio within Planned Development District 50 (PD-50) for two (2) parcels of land, being 0.43-acres of land, identified as Lots 19A & 19B of the Amick Addition, City of Rockwall, Rockwall County, Texas, zoned Planned Development District 50 (PD-50) for Residential-Office (RO) District land uses, addressed as 503 N. Goliad Street [SH-205], and take any action necessary. (1st Reading)
- p.187 4. Z2014-039 Hold a public hearing to discuss and consider approval of an ordinance for a request by Zack Amick of Gordon Rockwall Investments, LLC for the approval of a zoning change from an Agricultural (AG) District to a Light Industrial (LI) District for a 21.684-acre tract of land identified as Tract 4 of the N. M. Ballard Survey, Abstract No. 24, City of Rockwall, Rockwall County, Texas, zoned Agricultural (AG) District, located in between Commerce Street and T. L. Townsend Drive, and take any action necessary. (1st Reading)
- p.207 5. Z2014-040 Hold a public hearing to discuss and consider approval of an ordinance for a request by Cameron Slown of FC Cuny Corporation on behalf of Tom Kirkland of Tekmak Development Company for the approval of a Specific Use Permit (SUP) for a hotel on a 2.968-acre tract of land identified as Lot 3A, Block A, Shoreline Plaza Addition and Lot 1-1, Block A, Henry Africa Subdivision, City of Rockwall, Rockwall County, Texas, zoned Planned Development District 32 (PD-32), situated within the IH-30 Overlay (IH-30 OV) District, located at the southeast corner of the intersection of the IH-30 Frontage Road and Lakefront Trail, and take any action necessary. (1st Reading)