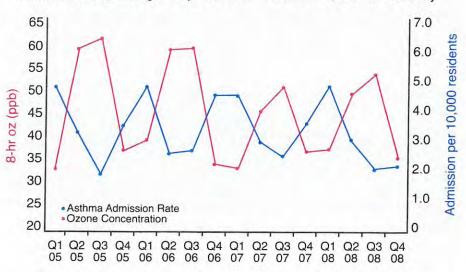

or it indicates that something is wrong with the EPA's interpretation of the data. Either way, it's not a good argument for lowering the ozone standard.

Further, the EPA is not very forthcoming about the increased deaths. It's not mentioned in the executive summary of their <u>policy analysis</u>, but it's found on page 115 of Chapter 3, more than one third of the way through the 597-page document.

The EPA's proposed lower ozone standard derives much of its claimed benefits from associating ozone with worsening asthma. The problem with this association

## Dallas County Quarterly Average Peak 8-hr Ozone vs Quarterly Hospital Age–Adjusted Admission Rate, Dallas County



### Denton County Quarterly Average Peak 8-hr Ozone vs Quarterly Hospital Age–Adjusted Admission Rate, Denton County



Data collected from Texas hospitals indicates that admissions for asthma are actually highest in the winter, when ozone concentrations are normally lowest. This casts further doubt on the EPA's assertion that ozone is an important driver of asthma symptoms.

is that <u>asthma diagnoses</u> are increasing in the U.S., yet nationwide, air quality is <u>improving</u>. If asthma were actually tied to ozone, you would expect to see the instances of asthma decreasing, not increasing. In fact, data from Texas hospitals show that asthma admissions are actually highest in the winter, when ozone levels are the lowest.

The evaluation of the proposed ozone standard was performed by the TCEQ

### Getting to Know Dr. Michael Honeycutt, Director, Toxicology Division (continued)

He has co-authored sci