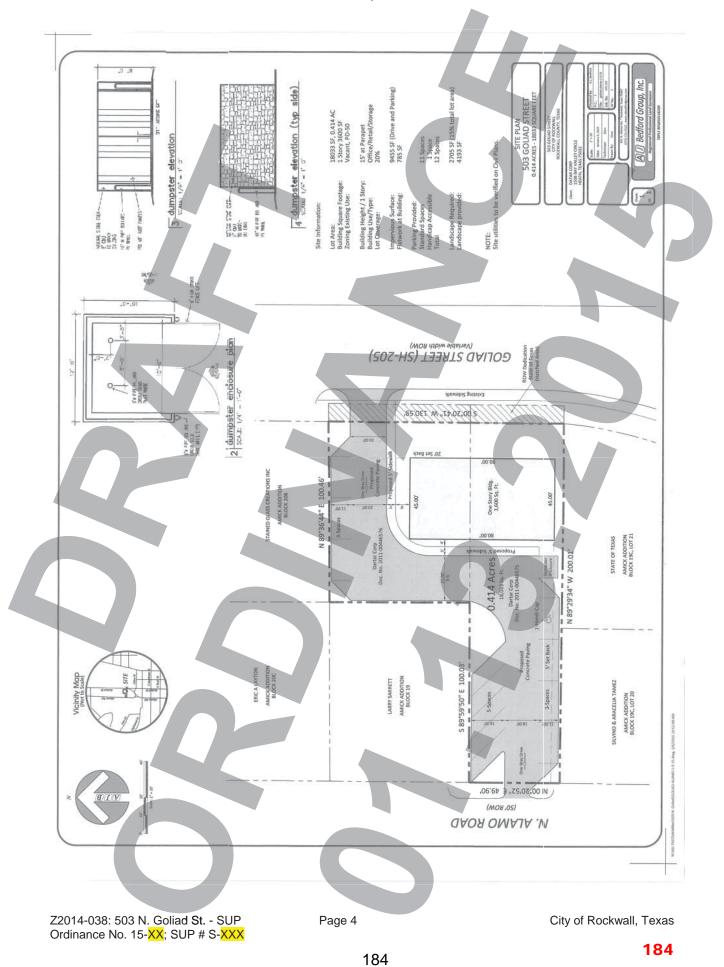

# IX. PUBLIC HEARING ITEMS

- p.104 1. Z2014-036 Hold a public hearing to discuss and consider approval of an ordinance for a request by Rick Dirkse on behalf of D. W. Bobst of J-BR2, LLC for the approval of a zoning change from a Single Family 10 (SF-10) District to a Planned Development District allowing for office, medical office and single-family land uses on two (2) parcels of land, being 1.666-acres, identified as Lots 1 & 2, Block B, Eagle Point Estates Addition, City of Rockwall, Rockwall County, Texas, zoned Single Family 10 (SF-10) District, situated within the Scenic Overlay (SOV) District, addressed as 1312 & 1316 Ridge Road [FM-740], and take any action necessary. (1st Reading)
- p.148 2. Z2014-037 Hold a public hearing to discuss and consider approval of an ordinance for a request by Bill Bricker of Bricker Enterprise Company (DBA Brick House Cars) on behalf of Rockwall Commercial Property Management for the approval of a Specific Use Permit to allow for an Indoor Motor Vehicle Dealership/Showroom on a one (1) acre portion of a larger 50.826-acre tract of land, identified as Tract 31 of the R. Ballard Survey, Abstract No. 29, City of Rockwall, Rockwall County, Texas, zoned Light Industrial (LI) District, addressed as 1200 E. Washington Street, and take any action necessary. (1st Reading)
- p.165 3. Z2014-038 Hold a public hearing to discuss and consider approval of an ordinance for a request by Ben McMillian of Hazel & Olive on behalf of the owner of the property for the approval of a Specific Use Permit to allow for a General Retail Store in conjunction with an office and photography studio within Planned Development District 50 (PD-50) for two (2) parcels of land, being 0.43-acres of land, identified as Lots 19A & 19B of the Amick Addition, City of Rockwall, Rockwall County, Texas, zoned Planned Development District 50 (PD-50) for Residential-Office (RO) District land uses, addressed as 503 N. Goliad Street [SH-205], and take any action necessary. (1st Reading)
- p.187 4. Z2014-039 Hold a public hearing to discuss and consider approval of an ordinance for a request by Zack Amick of Gordon Rockwall Investments, LLC for the approval of a zoning change from an Agricultural (AG) District to a Light Industrial (LI) District for a 21.684-acre tract of land identified as Tract 4 of the N. M. Ballard Survey, Abstract No. 24, City of Rockwall, Rockwall County, Texas, zoned Agricultural (AG) District, located in between Commerce Street and T. L. Townsend Drive, and take any action necessary. (1st Reading)
- p.207 5. Z2014-040 Hold a public hearing to discuss and consider approval of an ordinance for a request by Cameron Slown of FC Cuny Corporation on behalf of Tom Kirkland of Tekmak Development Company for the approval of a Specific Use Permit (SUP) for a hotel on a 2.968-acre tract of land identified as Lot 3A, Block A, Shoreline Plaza Addition and Lot 1-1, Block A, Henry Africa Subdivision, City of Rockwall, Rockwall County, Texas, zoned Planned Development District 32 (PD-32), situated within the IH-30 Overlay (IH-30 OV) District, located at the southeast corner of the intersection of the IH-30 Frontage Road and Lakefront Trail, and take any action necessary. (1st Reading)