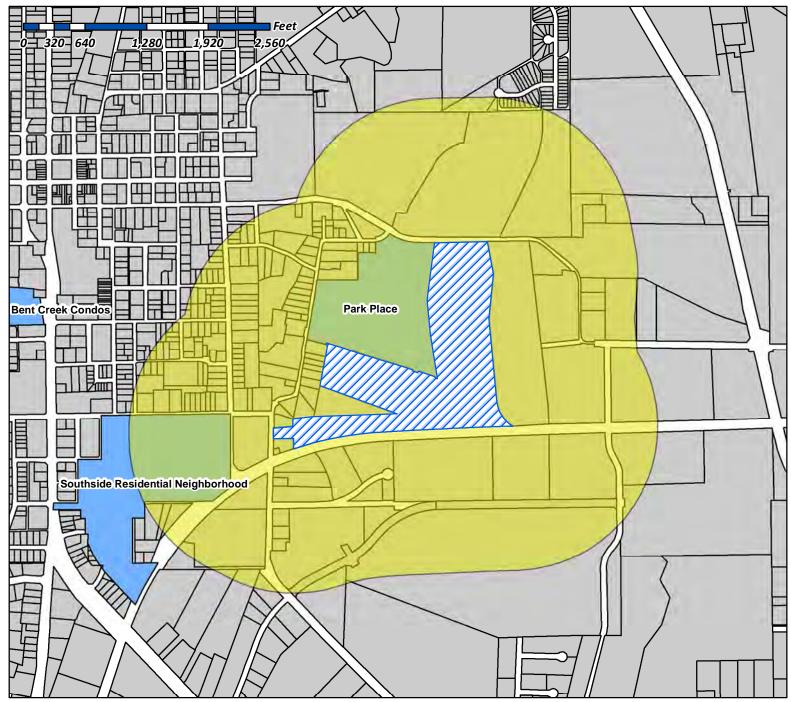

# IX. PUBLIC HEARING ITEMS

- p.104 1. Z2014-036 Hold a public hearing to discuss and consider approval of an ordinance for a request by Rick Dirkse on behalf of D. W. Bobst of J-BR2, LLC for the approval of a zoning change from a Single Family 10 (SF-10) District to a Planned Development District allowing for office, medical office and single-family land uses on two (2) parcels of land, being 1.666-acres, identified as Lots 1 & 2, Block B, Eagle Point Estates Addition, City of Rockwall, Rockwall County, Texas, zoned Single Family 10 (SF-10) District, situated within the Scenic Overlay (SOV) District, addressed as 1312 & 1316 Ridge Road [FM-740], and take any action necessary. (1st Reading)
- p.148 2. Z2014-037 Hold a public hearing to discuss and consider approval of an ordinance for a request by Bill Bricker of Bricker Enterprise Company (DBA Brick House Cars) on behalf of Rockwall Commercial Property Management for the approval of a Specific Use Permit to allow for an Indoor Motor Vehicle Dealership/Showroom on a one (1) acre portion of a larger 50.826-acre tract of land, identified as Tract 31 of the R. Ballard Survey, Abstract No. 29, City of Rockwall, Rockwall County, Texas, zoned Light Industrial (LI) District, addressed as 1200 E. Washington Street, and take any action necessary. (1st Reading)
- p.165 3. Z2014-038 Hold a public hearing to discuss and consider approval of an ordinance for a request by Ben McMillian of Hazel & Olive on behalf of the owner of the property for the approval of a Specific Use Permit to allow for a General Retail Store in conjunction with an office and photography studio within Planned Development District 50 (PD-50) for two (2) parcels of land, being 0.43-acres of land, identified as Lots 19A & 19B of the Amick Addition, City of Rockwall, Rockwall County, Texas, zoned Planned Development District 50 (PD-50) for Residential-Office (RO) District land uses, addressed as 503 N. Goliad Street [SH-205], and take any action necessary. (1st Reading)
- p.187 4. Z2014-039 Hold a public hearing to discuss and consider approval of an ordinance for a request by Zack Amick of Gordon Rockwall Investments, LLC for the approval of a zoning change from an Agricultural (AG) District to a Light Industrial (LI) District for a 21.684-acre tract of land identified as Tract 4 of the N. M. Ballard Survey, Abstract No. 24, City of Rockwall, Rockwall County, Texas, zoned Agricultural (AG) District, located in between Commerce Street and T. L. Townsend Drive, and take any action necessary. (1st Reading)
- p.207 5. Z2014-040 Hold a public hearing to discuss and consider approval of an ordinance for a request by Cameron Slown of FC Cuny Corporation on behalf of Tom Kirkland of Tekmak Development Company for the approval of a Specific Use Permit (SUP) for a hotel on a 2.968-acre tract of land identified as Lot 3A, Block A, Shoreline Plaza Addition and Lot 1-1, Block A, Henry Africa Subdivision, City of Rockwall, Rockwall County, Texas, zoned Planned Development District 32 (PD-32), situated within the IH-30 Overlay (IH-30 OV) District, located at the southeast corner of the intersection of the IH-30 Frontage Road and Lakefront Trail, and take any action necessary. (1st Reading)