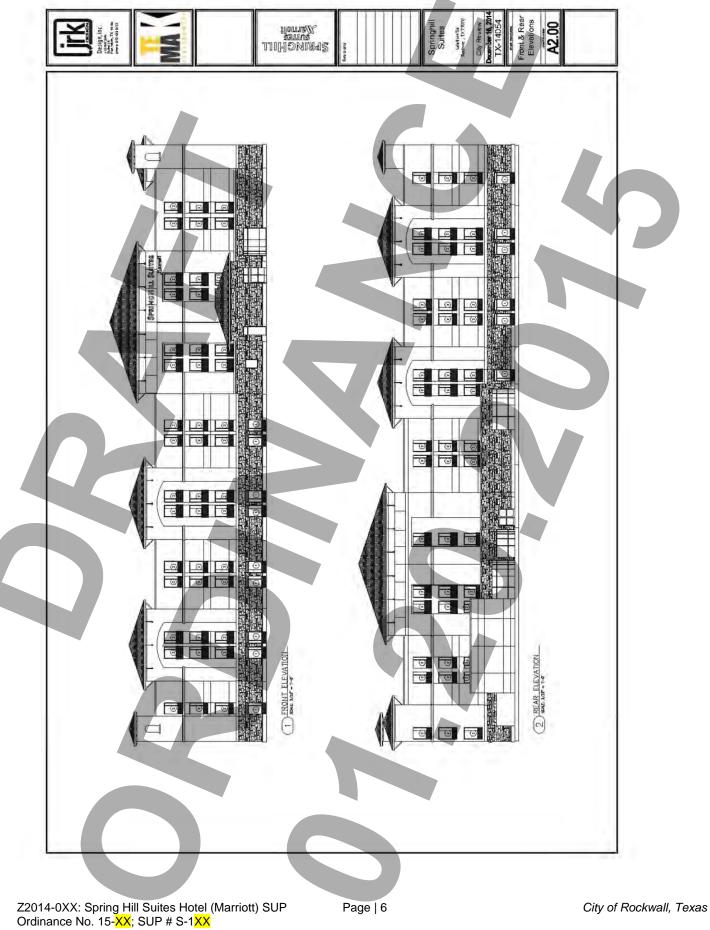

# IX. PUBLIC HEARING ITEMS

- p.104 1. Z2014-036 Hold a public hearing to discuss and consider approval of an ordinance for a request by Rick Dirkse on behalf of D. W. Bobst of J-BR2, LLC for the approval of a zoning change from a Single Family 10 (SF-10) District to a Planned Development District allowing for office, medical office and single-family land uses on two (2) parcels of land, being 1.666-acres, identified as Lots 1 & 2, Block B, Eagle Point Estates Addition, City of Rockwall, Rockwall County, Texas, zoned Single Family 10 (SF-10) District, situated within the Scenic Overlay (SOV) District, addressed as 1312 & 1316 Ridge Road [FM-740], and take any action necessary. (1st Reading)
- p.148 2. Z2014-037 Hold a public hearing to discuss and consider approval of an ordinance for a request by Bill Bricker of Bricker Enterprise Company (DBA Brick House Cars) on behalf of Rockwall Commercial Property Management for the approval of a Specific Use Permit to allow for an Indoor Motor Vehicle Dealership/Showroom on a one (1) acre portion of a larger 50.826-acre tract of land, identified as Tract 31 of the R. Ballard Survey, Abstract No. 29, City of Rockwall, Rockwall County, Texas, zoned Light Industrial (LI) District, addressed as 1200 E. Washington Street, and take any action necessary. (1st Reading)
- p.165 3. Z2014-038 Hold a public hearing to discuss and consider approval of an ordinance for a request by Ben McMillian of Hazel & Olive on behalf of the owner of the property for the approval of a Specific Use Permit to allow for a General Retail Store in conjunction with an office and photography studio within Planned Development District 50 (PD-50) for two (2) parcels of land, being 0.43-acres of land, identified as Lots 19A & 19B of the Amick Addition, City of Rockwall, Rockwall County, Texas, zoned Planned Development District 50 (PD-50) for Residential-Office (RO) District land uses, addressed as 503 N. Goliad Street [SH-205], and take any action necessary. (1st Reading)
- p.187 4. Z2014-039 Hold a public hearing to discuss and consider approval of an ordinance for a request by Zack Amick of Gordon Rockwall Investments, LLC for the approval of a zoning change from an Agricultural (AG) District to a Light Industrial (LI) District for a 21.684-acre tract of land identified as Tract 4 of the N. M. Ballard Survey, Abstract No. 24, City of Rockwall, Rockwall County, Texas, zoned Agricultural (AG) District, located in between Commerce Street and T. L. Townsend Drive, and take any action necessary. (1st Reading)
- p.207 5. Z2014-040 Hold a public hearing to discuss and consider approval of an ordinance for a request by Cameron Slown of FC Cuny Corporation on behalf of Tom Kirkland of Tekmak Development Company for the approval of a Specific Use Permit (SUP) for a hotel on a 2.968-acre tract of land identified as Lot 3A, Block A, Shoreline Plaza Addition and Lot 1-1, Block A, Henry Africa Subdivision, City of Rockwall, Rockwall County, Texas, zoned Planned Development District 32 (PD-32), situated within the IH-30 Overlay (IH-30 OV) District, located at the southeast corner of the intersection of the IH-30 Frontage Road and Lakefront Trail, and take any action necessary. (1st Reading)