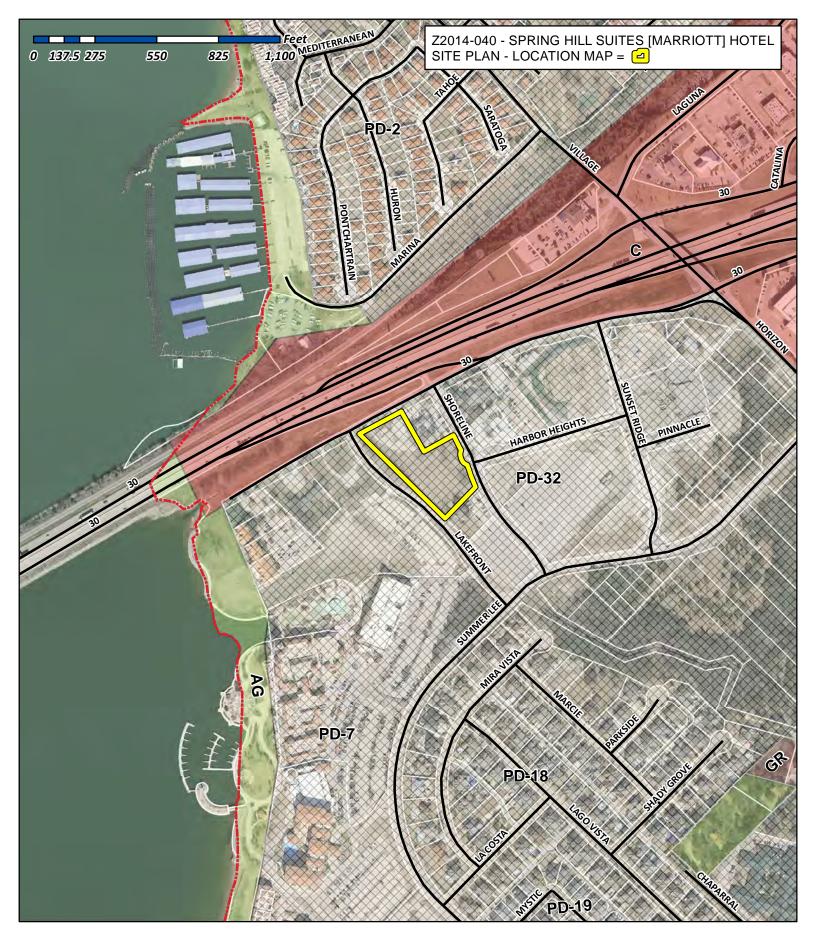

# IX. PUBLIC HEARING ITEMS

- p.104 1. Z2014-036 Hold a public hearing to discuss and consider approval of an ordinance for a request by Rick Dirkse on behalf of D. W. Bobst of J-BR2, LLC for the approval of a zoning change from a Single Family 10 (SF-10) District to a Planned Development District allowing for office, medical office and single-family land uses on two (2) parcels of land, being 1.666-acres, identified as Lots 1 & 2, Block B, Eagle Point Estates Addition, City of Rockwall, Rockwall County, Texas, zoned Single Family 10 (SF-10) District, situated within the Scenic Overlay (SOV) District, addressed as 1312 & 1316 Ridge Road [FM-740], and take any action necessary. (1st Reading)
- p.148 2. Z2014-037 Hold a public hearing to discuss and consider approval of an ordinance for a request by Bill Bricker of Bricker Enterprise Company (DBA Brick House Cars) on behalf of Rockwall Commercial Property Management for the approval of a Specific Use Permit to allow for an Indoor Motor Vehicle Dealership/Showroom on a one (1) acre portion of a larger 50.826-acre tract of land, identified as Tract 31 of the R. Ballard Survey, Abstract No. 29, City of Rockwall, Rockwall County, Texas, zoned Light Industrial (LI) District, addressed as 1200 E. Washington Street, and take any action necessary. (1st Reading)
- p.165 3. Z2014-038 Hold a public hearing to discuss and consider approval of an ordinance for a request by Ben McMillian of Hazel & Olive on behalf of the owner of the property for the approval of a Specific Use Permit to allow for a General Retail Store in conjunction with an office and photography studio within Planned Development District 50 (PD-50) for two (2) parcels of land, being 0.43-acres of land, identified as Lots 19A & 19B of the Amick Addition, City of Rockwall, Rockwall County, Texas, zoned Planned Development District 50 (PD-50) for Residential-Office (RO) District land uses, addressed as 503 N. Goliad Street [SH-205], and take any action necessary. (1st Reading)
- p.187 4. Z2014-039 Hold a public hearing to discuss and consider approval of an ordinance for a request by Zack Amick of Gordon Rockwall Investments, LLC for the approval of a zoning change from an Agricultural (AG) District to a Light Industrial (LI) District for a 21.684-acre tract of land identified as Tract 4 of the N. M. Ballard Survey, Abstract No. 24, City of Rockwall, Rockwall County, Texas, zoned Agricultural (AG) District, located in between Commerce Street and T. L. Townsend Drive, and take any action necessary. (1st Reading)
- p.207 5. Z2014-040 Hold a public hearing to discuss and consider approval of an ordinance for a request by Cameron Slown of FC Cuny Corporation on behalf of Tom Kirkland of Tekmak Development Company for the approval of a Specific Use Permit (SUP) for a hotel on a 2.968-acre tract of land identified as Lot 3A, Block A, Shoreline Plaza Addition and Lot 1-1, Block A, Henry Africa Subdivision, City of Rockwall, Rockwall County, Texas, zoned Planned Development District 32 (PD-32), situated within the IH-30 Overlay (IH-30 OV) District, located at the southeast corner of the intersection of the IH-30 Frontage Road and Lakefront Trail, and take any action necessary. (1st Reading)