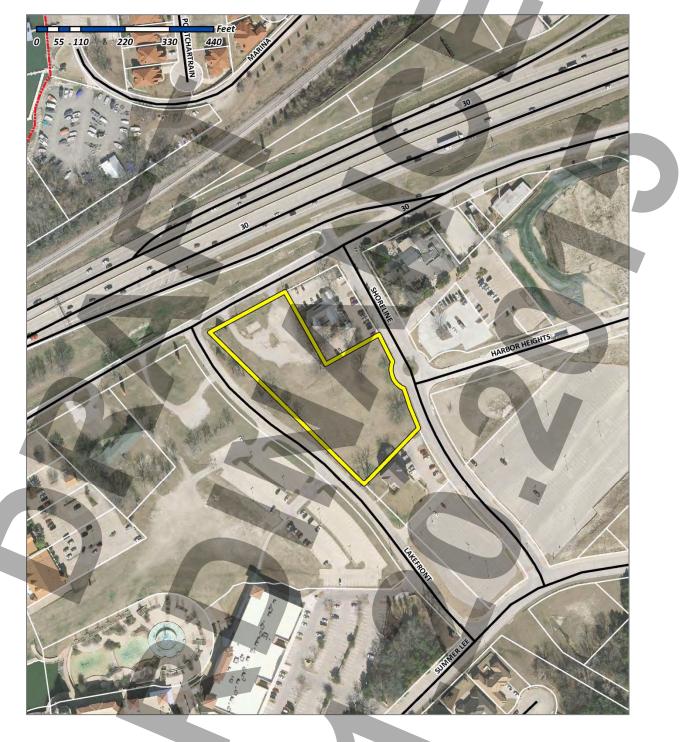

# IX. PUBLIC HEARING ITEMS

- p.104 1. Z2014-036 Hold a public hearing to discuss and consider approval of an ordinance for a request by Rick Dirkse on behalf of D. W. Bobst of J-BR2, LLC for the approval of a zoning change from a Single Family 10 (SF-10) District to a Planned Development District allowing for office, medical office and single-family land uses on two (2) parcels of land, being 1.666-acres, identified as Lots 1 & 2, Block B, Eagle Point Estates Addition, City of Rockwall, Rockwall County, Texas, zoned Single Family 10 (SF-10) District, situated within the Scenic Overlay (SOV) District, addressed as 1312 & 1316 Ridge Road [FM-740], and take any action necessary. (1st Reading)
- p.148 2. Z2014-037 Hold a public hearing to discuss and consider approval of an ordinance for a request by Bill Bricker of Bricker Enterprise Company (DBA Brick House Cars) on behalf of Rockwall Commercial Property Management for the approval of a Specific Use Permit to allow for an Indoor Motor Vehicle Dealership/Showroom on a one (1) acre portion of a larger 50.826-acre tract of land, identified as Tract 31 of the R. Ballard Survey, Abstract No. 29, City of Rockwall, Rockwall County, Texas, zoned Light Industrial (LI) District, addressed as 1200 E. Washington Street, and take any action necessary. (1st Reading)
- p.165 3. Z2014-038 Hold a public hearing to discuss and consider approval of an ordinance for a request by Ben McMillian of Hazel & Olive on behalf of the owner of the property for the approval of a Specific Use Permit to allow for a General Retail Store in conjunction with an office and photography studio within Planned Development District 50 (PD-50) for two (2) parcels of land, being 0.43-acres of land, identified as Lots 19A & 19B of the Amick Addition, City of Rockwall, Rockwall County, Texas, zoned Planned Development District 50 (PD-50) for Residential-Office (RO) District land uses, addressed as 503 N. Goliad Street [SH-205], and take any action necessary. (1st Reading)
- p.187 4. Z2014-039 Hold a public hearing to discuss and consider approval of an ordinance for a request by Zack Amick of Gordon Rockwall Investments, LLC for the approval of a zoning change from an Agricultural (AG) District to a Light Industrial (LI) District for a 21.684-acre tract of land identified as Tract 4 of the N. M. Ballard Survey, Abstract No. 24, City of Rockwall, Rockwall County, Texas, zoned Agricultural (AG) District, located in between Commerce Street and T. L. Townsend Drive, and take any action necessary. (1st Reading)
- p.207 5. Z2014-040 Hold a public hearing to discuss and consider approval of an ordinance for a request by Cameron Slown of FC Cuny Corporation on behalf of Tom Kirkland of Tekmak Development Company for the approval of a Specific Use Permit (SUP) for a hotel on a 2.968-acre tract of land identified as Lot 3A, Block A, Shoreline Plaza Addition and Lot 1-1, Block A, Henry Africa Subdivision, City of Rockwall, Rockwall County, Texas, zoned Planned Development District 32 (PD-32), situated within the IH-30 Overlay (IH-30 OV) District, located at the southeast corner of the intersection of the IH-30 Frontage Road and Lakefront Trail, and take any action necessary. (1st Reading)