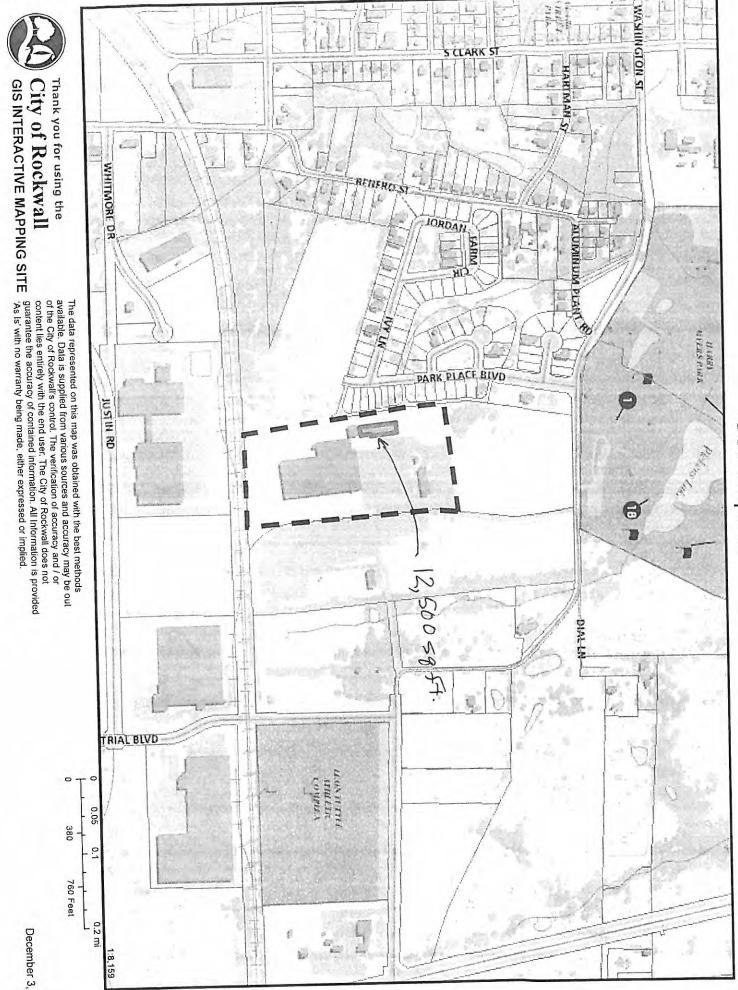

# IX. PUBLIC HEARING ITEMS

- p.104 1. Z2014-036 Hold a public hearing to discuss and consider approval of an ordinance for a request by Rick Dirkse on behalf of D. W. Bobst of J-BR2, LLC for the approval of a zoning change from a Single Family 10 (SF-10) District to a Planned Development District allowing for office, medical office and single-family land uses on two (2) parcels of land, being 1.666-acres, identified as Lots 1 & 2, Block B, Eagle Point Estates Addition, City of Rockwall, Rockwall County, Texas, zoned Single Family 10 (SF-10) District, situated within the Scenic Overlay (SOV) District, addressed as 1312 & 1316 Ridge Road [FM-740], and take any action necessary. (1st Reading)
- p.148 2. Z2014-037 Hold a public hearing to discuss and consider approval of an ordinance for a request by Bill Bricker of Bricker Enterprise Company (DBA Brick House Cars) on behalf of Rockwall Commercial Property Management for the approval of a Specific Use Permit to allow for an Indoor Motor Vehicle Dealership/Showroom on a one (1) acre portion of a larger 50.826-acre tract of land, identified as Tract 31 of the R. Ballard Survey, Abstract No. 29, City of Rockwall, Rockwall County, Texas, zoned Light Industrial (LI) District, addressed as 1200 E. Washington Street, and take any action necessary. (1st Reading)
- p.165 3. Z2014-038 Hold a public hearing to discuss and consider approval of an ordinance for a request by Ben McMillian of Hazel & Olive on behalf of the owner of the property for the approval of a Specific Use Permit to allow for a General Retail Store in conjunction with an office and photography studio within Planned Development District 50 (PD-50) for two (2) parcels of land, being 0.43-acres of land, identified as Lots 19A & 19B of the Amick Addition, City of Rockwall, Rockwall County, Texas, zoned Planned Development District 50 (PD-50) for Residential-Office (RO) District land uses, addressed as 503 N. Goliad Street [SH-205], and take any action necessary. (1st Reading)
- p.187 4. Z2014-039 Hold a public hearing to discuss and consider approval of an ordinance for a request by Zack Amick of Gordon Rockwall Investments, LLC for the approval of a zoning change from an Agricultural (AG) District to a Light Industrial (LI) District for a 21.684-acre tract of land identified as Tract 4 of the N. M. Ballard Survey, Abstract No. 24, City of Rockwall, Rockwall County, Texas, zoned Agricultural (AG) District, located in between Commerce Street and T. L. Townsend Drive, and take any action necessary. (1st Reading)
- p.207 5. Z2014-040 Hold a public hearing to discuss and consider approval of an ordinance for a request by Cameron Slown of FC Cuny Corporation on behalf of Tom Kirkland of Tekmak Development Company for the approval of a Specific Use Permit (SUP) for a hotel on a 2.968-acre tract of land identified as Lot 3A, Block A, Shoreline Plaza Addition and Lot 1-1, Block A, Henry Africa Subdivision, City of Rockwall, Rockwall County, Texas, zoned Planned Development District 32 (PD-32), situated within the IH-30 Overlay (IH-30 OV) District, located at the southeast corner of the intersection of the IH-30 Frontage Road and Lakefront Trail, and take any action necessary. (1st Reading)