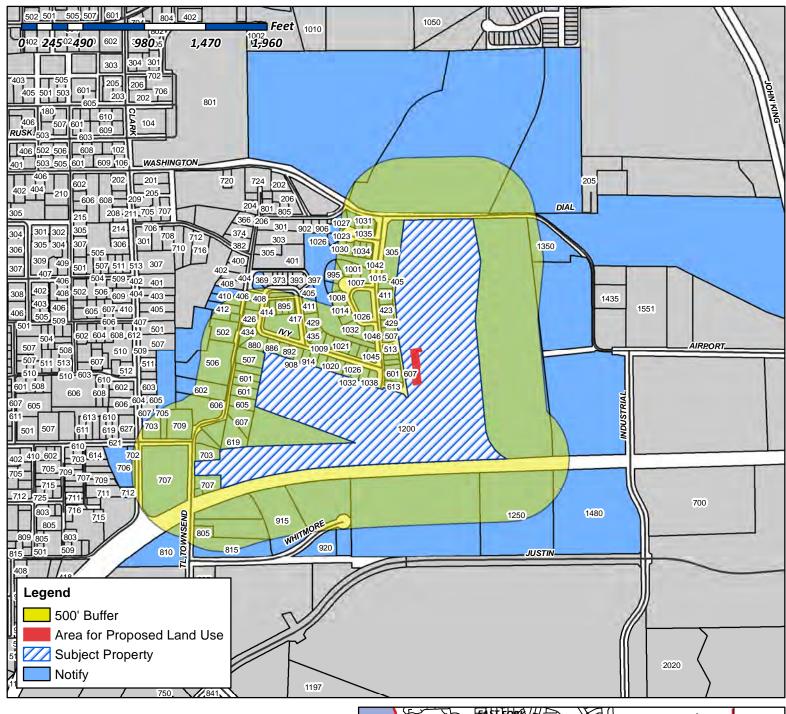

# IX. PUBLIC HEARING ITEMS

- p.104 1. Z2014-036 Hold a public hearing to discuss and consider approval of an ordinance for a request by Rick Dirkse on behalf of D. W. Bobst of J-BR2, LLC for the approval of a zoning change from a Single Family 10 (SF-10) District to a Planned Development District allowing for office, medical office and single-family land uses on two (2) parcels of land, being 1.666-acres, identified as Lots 1 & 2, Block B, Eagle Point Estates Addition, City of Rockwall, Rockwall County, Texas, zoned Single Family 10 (SF-10) District, situated within the Scenic Overlay (SOV) District, addressed as 1312 & 1316 Ridge Road [FM-740], and take any action necessary. (1st Reading)
- p.148 2. Z2014-037 Hold a public hearing to discuss and consider approval of an ordinance for a request by Bill Bricker of Bricker Enterprise Company (DBA Brick House Cars) on behalf of Rockwall Commercial Property Management for the approval of a Specific Use Permit to allow for an Indoor Motor Vehicle Dealership/Showroom on a one (1) acre portion of a larger 50.826-acre tract of land, identified as Tract 31 of the R. Ballard Survey, Abstract No. 29, City of Rockwall, Rockwall County, Texas, zoned Light Industrial (LI) District, addressed as 1200 E. Washington Street, and take any action necessary. (1st Reading)
- p.165 3. Z2014-038 Hold a public hearing to discuss and consider approval of an ordinance for a request by Ben McMillian of Hazel & Olive on behalf of the owner of the property for the approval of a Specific Use Permit to allow for a General Retail Store in conjunction with an office and photography studio within Planned Development District 50 (PD-50) for two (2) parcels of land, being 0.43-acres of land, identified as Lots 19A & 19B of the Amick Addition, City of Rockwall, Rockwall County, Texas, zoned Planned Development District 50 (PD-50) for Residential-Office (RO) District land uses, addressed as 503 N. Goliad Street [SH-205], and take any action necessary. (1st Reading)
- p.187 4. Z2014-039 Hold a public hearing to discuss and consider approval of an ordinance for a request by Zack Amick of Gordon Rockwall Investments, LLC for the approval of a zoning change from an Agricultural (AG) District to a Light Industrial (LI) District for a 21.684-acre tract of land identified as Tract 4 of the N. M. Ballard Survey, Abstract No. 24, City of Rockwall, Rockwall County, Texas, zoned Agricultural (AG) District, located in between Commerce Street and T. L. Townsend Drive, and take any action necessary. (1st Reading)
- p.207 5. Z2014-040 Hold a public hearing to discuss and consider approval of an ordinance for a request by Cameron Slown of FC Cuny Corporation on behalf of Tom Kirkland of Tekmak Development Company for the approval of a Specific Use Permit (SUP) for a hotel on a 2.968-acre tract of land identified as Lot 3A, Block A, Shoreline Plaza Addition and Lot 1-1, Block A, Henry Africa Subdivision, City of Rockwall, Rockwall County, Texas, zoned Planned Development District 32 (PD-32), situated within the IH-30 Overlay (IH-30 OV) District, located at the southeast corner of the intersection of the IH-30 Frontage Road and Lakefront Trail, and take any action necessary. (1st Reading)