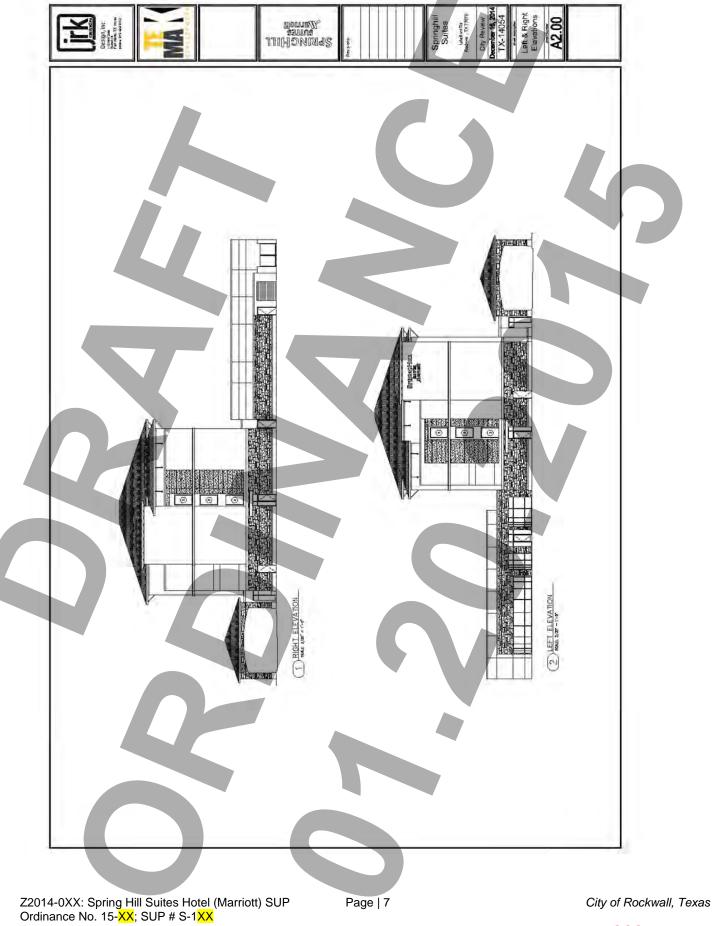

# IX. PUBLIC HEARING ITEMS

- p.104 1. Z2014-036 Hold a public hearing to discuss and consider approval of an ordinance for a request by Rick Dirkse on behalf of D. W. Bobst of J-BR2, LLC for the approval of a zoning change from a Single Family 10 (SF-10) District to a Planned Development District allowing for office, medical office and single-family land uses on two (2) parcels of land, being 1.666-acres, identified as Lots 1 & 2, Block B, Eagle Point Estates Addition, City of Rockwall, Rockwall County, Texas, zoned Single Family 10 (SF-10) District, situated within the Scenic Overlay (SOV) District, addressed as 1312 & 1316 Ridge Road [FM-740], and take any action necessary. (1st Reading)
- p.148 2. Z2014-037 Hold a public hearing to discuss and consider approval of an ordinance for a request by Bill Bricker of Bricker Enterprise Company (DBA Brick House Cars) on behalf of Rockwall Commercial Property Management for the approval of a Specific Use Permit to allow for an Indoor Motor Vehicle Dealership/Showroom on a one (1) acre portion of a larger 50.826-acre tract of land, identified as Tract 31 of the R. Ballard Survey, Abstract No. 29, City of Rockwall, Rockwall County, Texas, zoned Light Industrial (LI) District, addressed as 1200 E. Washington Street, and take any action necessary. (1st Reading)
- p.165 3. Z2014-038 Hold a public hearing to discuss and consider approval of an ordinance for a request by Ben McMillian of Hazel & Olive on behalf of the owner of the property for the approval of a Specific Use Permit to allow for a General Retail Store in conjunction with an office and photography studio within Planned Development District 50 (PD-50) for two (2) parcels of land, being 0.43-acres of land, identified as Lots 19A & 19B of the Amick Addition, City of Rockwall, Rockwall County, Texas, zoned Planned Development District 50 (PD-50) for Residential-Office (RO) District land uses, addressed as 503 N. Goliad Street [SH-205], and take any action necessary. (1st Reading)
- p.187 4. Z2014-039 Hold a public hearing to discuss and consider approval of an ordinance for a request by Zack Amick of Gordon Rockwall Investments, LLC for the approval of a zoning change from an Agricultural (AG) District to a Light Industrial (LI) District for a 21.684-acre tract of land identified as Tract 4 of the N. M. Ballard Survey, Abstract No. 24, City of Rockwall, Rockwall County, Texas, zoned Agricultural (AG) District, located in between Commerce Street and T. L. Townsend Drive, and take any action necessary. (1st Reading)
- p.207 5. Z2014-040 Hold a public hearing to discuss and consider approval of an ordinance for a request by Cameron Slown of FC Cuny Corporation on behalf of Tom Kirkland of Tekmak Development Company for the approval of a Specific Use Permit (SUP) for a hotel on a 2.968-acre tract of land identified as Lot 3A, Block A, Shoreline Plaza Addition and Lot 1-1, Block A, Henry Africa Subdivision, City of Rockwall, Rockwall County, Texas, zoned Planned Development District 32 (PD-32), situated within the IH-30 Overlay (IH-30 OV) District, located at the southeast corner of the intersection of the IH-30 Frontage Road and Lakefront Trail, and take any action necessary. (1st Reading)