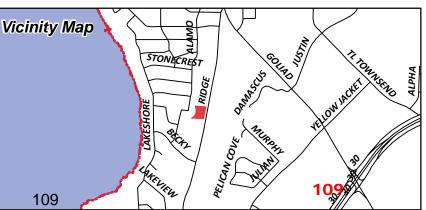

# IX. PUBLIC HEARING ITEMS

- p.104 1. Z2014-036 Hold a public hearing to discuss and consider approval of an ordinance for a request by Rick Dirkse on behalf of D. W. Bobst of J-BR2, LLC for the approval of a zoning change from a Single Family 10 (SF-10) District to a Planned Development District allowing for office, medical office and single-family land uses on two (2) parcels of land, being 1.666-acres, identified as Lots 1 & 2, Block B, Eagle Point Estates Addition, City of Rockwall, Rockwall County, Texas, zoned Single Family 10 (SF-10) District, situated within the Scenic Overlay (SOV) District, addressed as 1312 & 1316 Ridge Road [FM-740], and take any action necessary. (1st Reading)
- p.148 2. Z2014-037 Hold a public hearing to discuss and consider approval of an ordinance for a request by Bill Bricker of Bricker Enterprise Company (DBA Brick House Cars) on behalf of Rockwall Commercial Property Management for the approval of a Specific Use Permit to allow for an Indoor Motor Vehicle Dealership/Showroom on a one (1) acre portion of a larger 50.826-acre tract of land, identified as Tract 31 of the R. Ballard Survey, Abstract No. 29, City of Rockwall, Rockwall County, Texas, zoned Light Industrial (LI) District, addressed as 1200 E. Washington Street, and take any action necessary. (1st Reading)
- p.165 3. Z2014-038 Hold a public hearing to discuss and consider approval of an ordinance for a request by Ben McMillian of Hazel & Olive on behalf of the owner of the property for the approval of a Specific Use Permit to allow for a General Retail Store in conjunction with an office and photography studio within Planned Development District 50 (PD-50) for two (2) parcels of land, being 0.43-acres of land, identified as Lots 19A & 19B of the Amick Addition, City of Rockwall, Rockwall County, Texas, zoned Planned Development District 50 (PD-50) for Residential-Office (RO) District land uses, addressed as 503 N. Goliad Street [SH-205], and take any action necessary. (1st Reading)
- p.187 4. Z2014-039 Hold a public hearing to discuss and consider approval of an ordinance for a request by Zack Amick of Gordon Rockwall Investments, LLC for the approval of a zoning change from an Agricultural (AG) District to a Light Industrial (LI) District for a 21.684-acre tract of land identified as Tract 4 of the N. M. Ballard Survey, Abstract No. 24, City of Rockwall, Rockwall County, Texas, zoned Agricultural (AG) District, located in between Commerce Street and T. L. Townsend Drive, and take any action necessary. (1st Reading)
- p.207 5. Z2014-040 Hold a public hearing to discuss and consider approval of an ordinance for a request by Cameron Slown of FC Cuny Corporation on behalf of Tom Kirkland of Tekmak Development Company for the approval of a Specific Use Permit (SUP) for a hotel on a 2.968-acre tract of land identified as Lot 3A, Block A, Shoreline Plaza Addition and Lot 1-1, Block A, Henry Africa Subdivision, City of Rockwall, Rockwall County, Texas, zoned Planned Development District 32 (PD-32), situated within the IH-30 Overlay (IH-30 OV) District, located at the southeast corner of the intersection of the IH-30 Frontage Road and Lakefront Trail, and take any action necessary. (1st Reading)