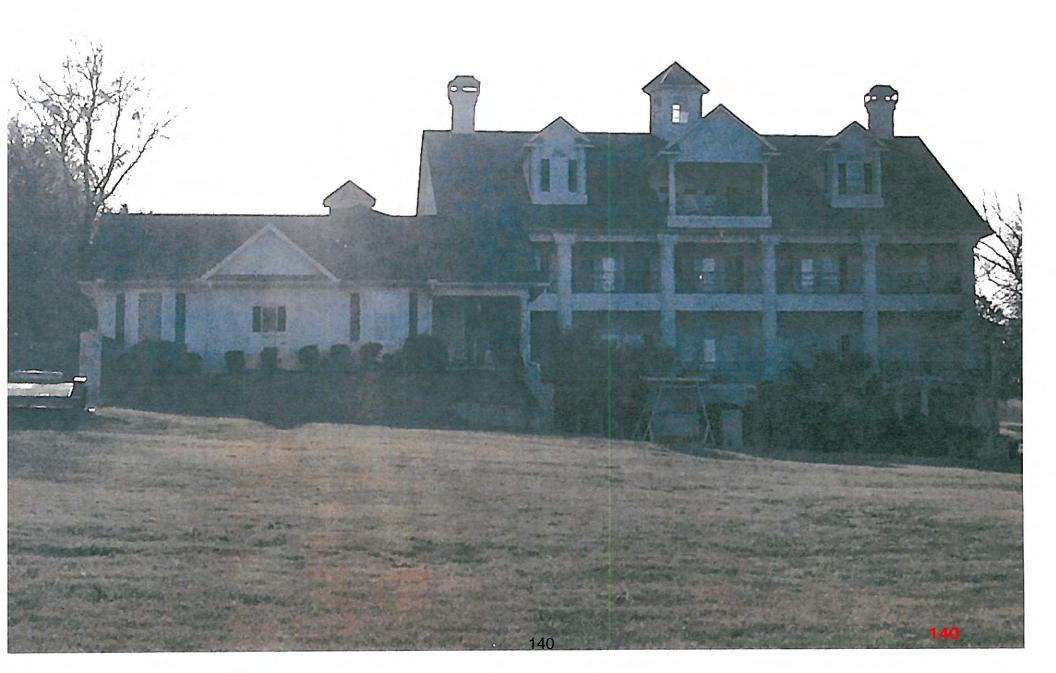

# IX. PUBLIC HEARING ITEMS

- p.104 1. Z2014-036 Hold a public hearing to discuss and consider approval of an ordinance for a request by Rick Dirkse on behalf of D. W. Bobst of J-BR2, LLC for the approval of a zoning change from a Single Family 10 (SF-10) District to a Planned Development District allowing for office, medical office and single-family land uses on two (2) parcels of land, being 1.666-acres, identified as Lots 1 & 2, Block B, Eagle Point Estates Addition, City of Rockwall, Rockwall County, Texas, zoned Single Family 10 (SF-10) District, situated within the Scenic Overlay (SOV) District, addressed as 1312 & 1316 Ridge Road [FM-740], and take any action necessary. (1st Reading)
- p.148 2. Z2014-037 Hold a public hearing to discuss and consider approval of an ordinance for a request by Bill Bricker of Bricker Enterprise Company (DBA Brick House Cars) on behalf of Rockwall Commercial Property Management for the approval of a Specific Use Permit to allow for an Indoor Motor Vehicle Dealership/Showroom on a one (1) acre portion of a larger 50.826-acre tract of land, identified as Tract 31 of the R. Ballard Survey, Abstract No. 29, City of Rockwall, Rockwall County, Texas, zoned Light Industrial (LI) District, addressed as 1200 E. Washington Street, and take any action necessary. (1st Reading)
- p.165 3. Z2014-038 Hold a public hearing to discuss and consider approval of an ordinance for a request by Ben McMillian of Hazel & Olive on behalf of the owner of the property for the approval of a Specific Use Permit to allow for a General Retail Store in conjunction with an office and photography studio within Planned Development District 50 (PD-50) for two (2) parcels of land, being 0.43-acres of land, identified as Lots 19A & 19B of the Amick Addition, City of Rockwall, Rockwall County, Texas, zoned Planned Development District 50 (PD-50) for Residential-Office (RO) District land uses, addressed as 503 N. Goliad Street [SH-205], and take any action necessary. (1st Reading)
- p.187 4. Z2014-039 Hold a public hearing to discuss and consider approval of an ordinance for a request by Zack Amick of Gordon Rockwall Investments, LLC for the approval of a zoning change from an Agricultural (AG) District to a Light Industrial (LI) District for a 21.684-acre tract of land identified as Tract 4 of the N. M. Ballard Survey, Abstract No. 24, City of Rockwall, Rockwall County, Texas, zoned Agricultural (AG) District, located in between Commerce Street and T. L. Townsend Drive, and take any action necessary. (1st Reading)
- p.207 5. Z2014-040 Hold a public hearing to discuss and consider approval of an ordinance for a request by Cameron Slown of FC Cuny Corporation on behalf of Tom Kirkland of Tekmak Development Company for the approval of a Specific Use Permit (SUP) for a hotel on a 2.968-acre tract of land identified as Lot 3A, Block A, Shoreline Plaza Addition and Lot 1-1, Block A, Henry Africa Subdivision, City of Rockwall, Rockwall County, Texas, zoned Planned Development District 32 (PD-32), situated within the IH-30 Overlay (IH-30 OV) District, located at the southeast corner of the intersection of the IH-30 Frontage Road and Lakefront Trail, and take any action necessary. (1st Reading)