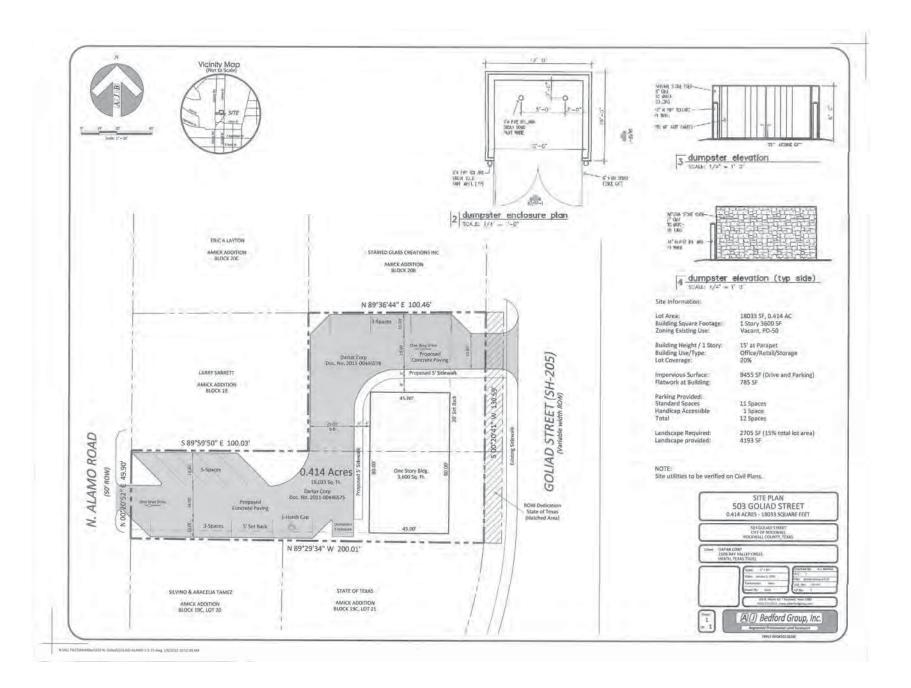

# IX. PUBLIC HEARING ITEMS

- p.104 1. Z2014-036 Hold a public hearing to discuss and consider approval of an ordinance for a request by Rick Dirkse on behalf of D. W. Bobst of J-BR2, LLC for the approval of a zoning change from a Single Family 10 (SF-10) District to a Planned Development District allowing for office, medical office and single-family land uses on two (2) parcels of land, being 1.666-acres, identified as Lots 1 & 2, Block B, Eagle Point Estates Addition, City of Rockwall, Rockwall County, Texas, zoned Single Family 10 (SF-10) District, situated within the Scenic Overlay (SOV) District, addressed as 1312 & 1316 Ridge Road [FM-740], and take any action necessary. (1st Reading)
- p.148 2. Z2014-037 Hold a public hearing to discuss and consider approval of an ordinance for a request by Bill Bricker of Bricker Enterprise Company (DBA Brick House Cars) on behalf of Rockwall Commercial Property Management for the approval of a Specific Use Permit to allow for an Indoor Motor Vehicle Dealership/Showroom on a one (1) acre portion of a larger 50.826-acre tract of land, identified as Tract 31 of the R. Ballard Survey, Abstract No. 29, City of Rockwall, Rockwall County, Texas, zoned Light Industrial (LI) District, addressed as 1200 E. Washington Street, and take any action necessary. (1st Reading)
- p.165 3. Z2014-038 Hold a public hearing to discuss and consider approval of an ordinance for a request by Ben McMillian of Hazel & Olive on behalf of the owner of the property for the approval of a Specific Use Permit to allow for a General Retail Store in conjunction with an office and photography studio within Planned Development District 50 (PD-50) for two (2) parcels of land, being 0.43-acres of land, identified as Lots 19A & 19B of the Amick Addition, City of Rockwall, Rockwall County, Texas, zoned Planned Development District 50 (PD-50) for Residential-Office (RO) District land uses, addressed as 503 N. Goliad Street [SH-205], and take any action necessary. (1st Reading)
- p.187 4. Z2014-039 Hold a public hearing to discuss and consider approval of an ordinance for a request by Zack Amick of Gordon Rockwall Investments, LLC for the approval of a zoning change from an Agricultural (AG) District to a Light Industrial (LI) District for a 21.684-acre tract of land identified as Tract 4 of the N. M. Ballard Survey, Abstract No. 24, City of Rockwall, Rockwall County, Texas, zoned Agricultural (AG) District, located in between Commerce Street and T. L. Townsend Drive, and take any action necessary. (1st Reading)
- p.207 5. Z2014-040 Hold a public hearing to discuss and consider approval of an ordinance for a request by Cameron Slown of FC Cuny Corporation on behalf of Tom Kirkland of Tekmak Development Company for the approval of a Specific Use Permit (SUP) for a hotel on a 2.968-acre tract of land identified as Lot 3A, Block A, Shoreline Plaza Addition and Lot 1-1, Block A, Henry Africa Subdivision, City of Rockwall, Rockwall County, Texas, zoned Planned Development District 32 (PD-32), situated within the IH-30 Overlay (IH-30 OV) District, located at the southeast corner of the intersection of the IH-30 Frontage Road and Lakefront Trail, and take any action necessary. (1st Reading)