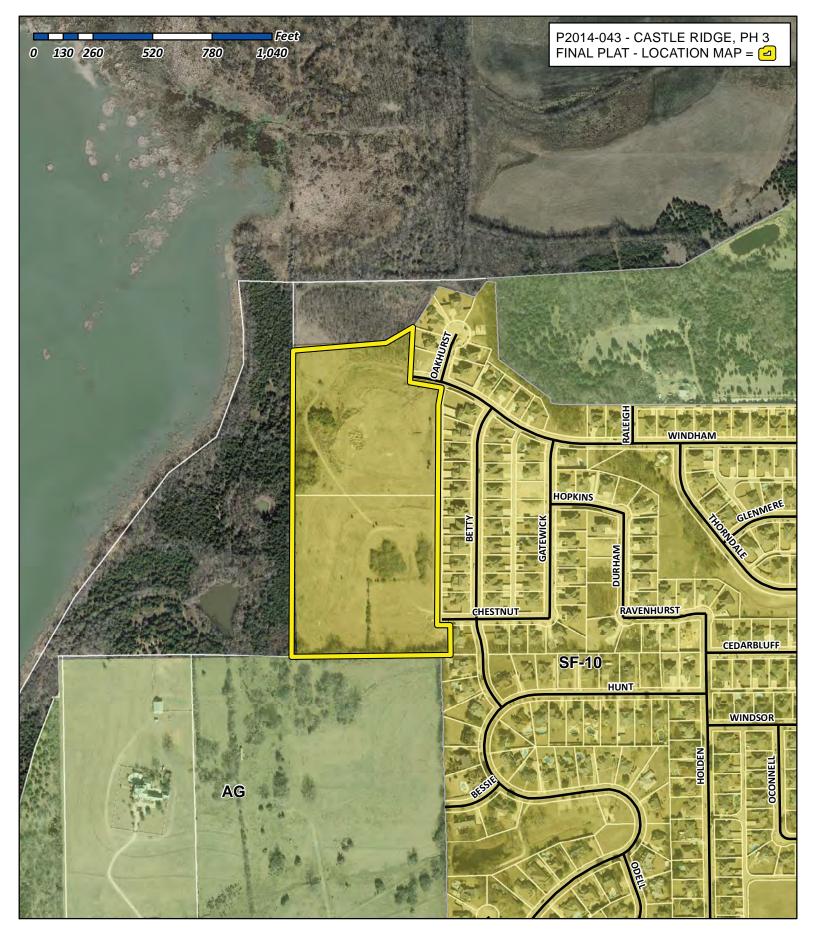

Ariana Hargrove         12/19/2014 12/26/2014 12/22/2014         3         APPROVED           Lance Singleton         12/19/2014 12/26/2014         3         APPROVED |

City of Rockwall, Rockwall County, Texas, zoned Single Family 10 (SF-10) District, general located east of SH-205, and take any action necessary.

Planning staff comments:

1. Adherence to all Engineering and Fire Deparment standards.

2. SF-10 standards require a minimum lot frontage on public streets to be 80 feet: Lot 32, Block K does not meet this standard; therefore, requires an adjustment to the lots frontage in order to conform.

3. Adherence to Parks Board and Parks Department requirements. Payment of any pro-rata equipment fees and/or cash in lieu of park land dedication is due at final plat approval.





# **City of Rockwall**

Planning & Zoning Department 385 S. Goliad Street Rockwall, Texas 75032 (P): (972) 771-7745 (W): www.rockwall.com

The City of Rockwall GIS maps are continually under development and therefore subject to change without notice. While we endeavor to provide timely and accurate information, we make no guarantees. The City of Rockwall makes no warranty, express or implied, including warranties of merchantability and fitness for a particular purpose. Use of the information is the sole responsibility of the user.





STATE OF TEXAS )( COUNTY OF ROCKWALL )(

#### OWNERS CERTIFICATE

WHEREAS, D.R. HORTON- TEXAS Ltd. a Texas limited partnership is the owner of a tract of land situated in the J. Strickland Survey, Abstract No. 187, City of Rockwall, Rockwall County, Texa