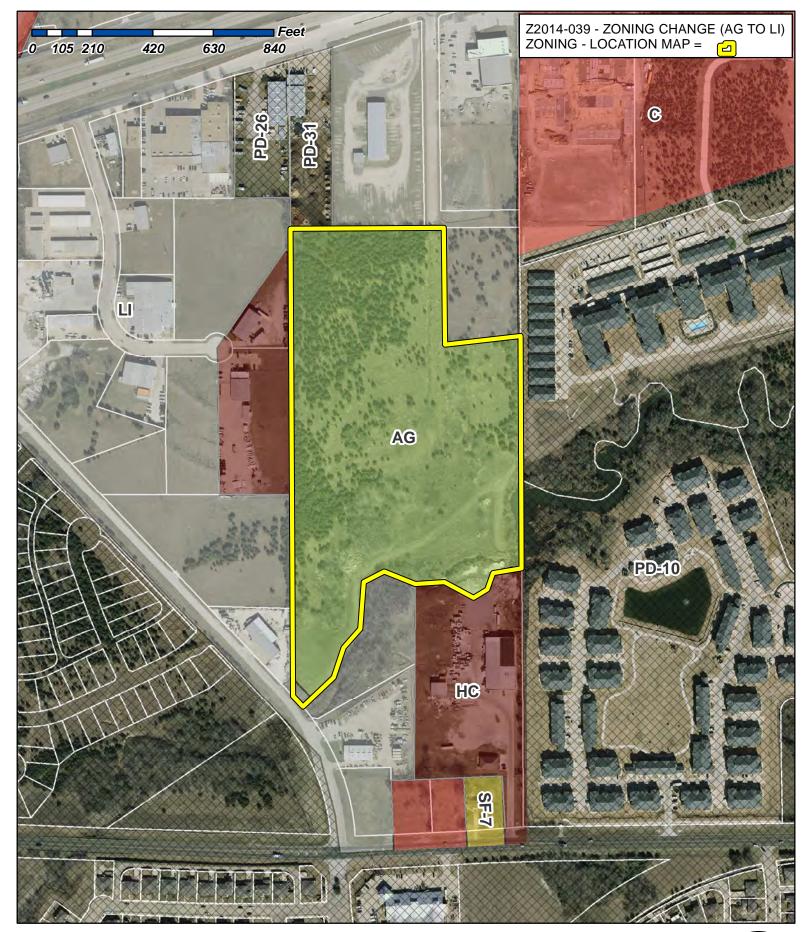

| Blank Page                                                                                                                                                                                                                                                                                                                                                                                                                                                                                                                                                                                                                                                                                                                             | 103 |
|----------------------------------------------------------------------------------------------------------------------------------------------------------------------------------------------------------------------------------------------------------------------------------------------------------------------------------------------------------------------------------------------------------------------------------------------------------------------------------------------------------------------------------------------------------------------------------------------------------------------------------------------------------------------------------------------------------------------------------------|-----|
| Z2014-036 - Hold a public hearing to discuss and consider<br>approval of an ordinance for a request by Rick Dirkse on behalf<br>of D. W. Bobst of J-BR2, LLC for the approval of a zoning<br>change from a Single Family 10 (SF-10) District to a Planned<br>Development District allowing for office, medical office and<br>single-family land uses on two (2) parcels of land, being 1.666-<br>acres, identified as Lots 1 & 2, Block B, Eagle Point Estates<br>Addition, City of Rockwall, Rockwall County, Texas, zoned<br>Single Family 10 (SF-10) District, situated within the Scenic<br>Overlay (SOV) District, addressed as 1312 & 1316 Ridge Road<br>[FM-740], and take any action necessary. (1st Reading)                  |     |
| Staff Report                                                                                                                                                                                                                                                                                                                                                                                                                                                                                                                                                                                                                                                                                                                           |     |
| blank page                                                                                                                                                                                                                                                                                                                                                                                                                                                                                                                                                                                                                                                                                                                             | 147 |
| Z2014-037 - Hold a public hearing to discuss and consider<br>approval of an ordinance for a request by Bill Bricker of Bricker<br>Enterprise Company (DBA Brick House Cars) on behalf of<br>Rockwall Commercial Property Management for the approval of<br>a Specific Use Permit to allow for an Indoor Motor Vehicle<br>Dealership/Showroom on a one (1) acre portion of a larger<br>50.826-acre tract of land, identified as Tract 31 of the R. Ballard<br>Survey, Abstract No. 29, City of Rockwall, Rockwall County,<br>Texas, zoned Light Industrial (LI) District, addressed as 1200 E.<br>Washington Street, and take any action necessary. (1st<br>Reading)                                                                    |     |
| Staff Report                                                                                                                                                                                                                                                                                                                                                                                                                                                                                                                                                                                                                                                                                                                           | 148 |
| Blank Page                                                                                                                                                                                                                                                                                                                                                                                                                                                                                                                                                                                                                                                                                                                             | 164 |
| Z2014-038 - Hold a public hearing to discuss and consider<br>approval of an ordinance for a request by Ben McMillian of<br>Hazel & Olive on behalf of the owner of the property for the<br>approval of a Specific Use Permit to allow for a General Retail<br>Store in conjunction with an office and photography studio within<br>Planned Development District 50 (PD-50) for two (2) parcels of<br>land, being 0.43-acres of land, identified as Lots 19A & 19B of<br>the Amick Addition, City of Rockwall, Rockwall County, Texas,<br>zoned Planned Development District 50 (PD-50) for Residential-<br>Office (RO) District land uses, addressed as 503 N. Goliad<br>Street [SH-205], and take any action necessary. (1st Reading) |     |
| Staff Report                                                                                                                                                                                                                                                                                                                                                                                                                                                                                                                                                                                                                                                                                                                           |     |
| blank page                                                                                                                                                                                                                                                                                                                                                                                                                                                                                                                                                                                                                                                                                                                             | 186 |
| Z2014-039 - Hold a public hearing to discuss and consider<br>approval of an ordinance for a request by Zack Amick of Gordon<br>Rockwall Investments, LLC for the approval of a zoning change<br>from an Agricultural (AG) District to a Light Industrial (LI) District<br>for a 21.684-acre tract of land identified as Tract 4 of the N. M.<br>Ballard Survey, Abstract No. 24, City of Rockwall, Rockwall<br>County, Texas, zoned Agricultural (AG) District, located in<br>between Commerce Street and T. L. Townsend Drive, and take<br>any action necessary. (1st Reading)                                                                                                                                                        |     |
| Staff Report                                                                                                                                                                                                                                                                                                                                                                                                                                                                                                                                                                                                                                                                                                                           |     |
| blank page                                                                                                                                                                                                                                                                                                                                                                                                                                                                                                                                                                                                                                                                                                                             | 206 |