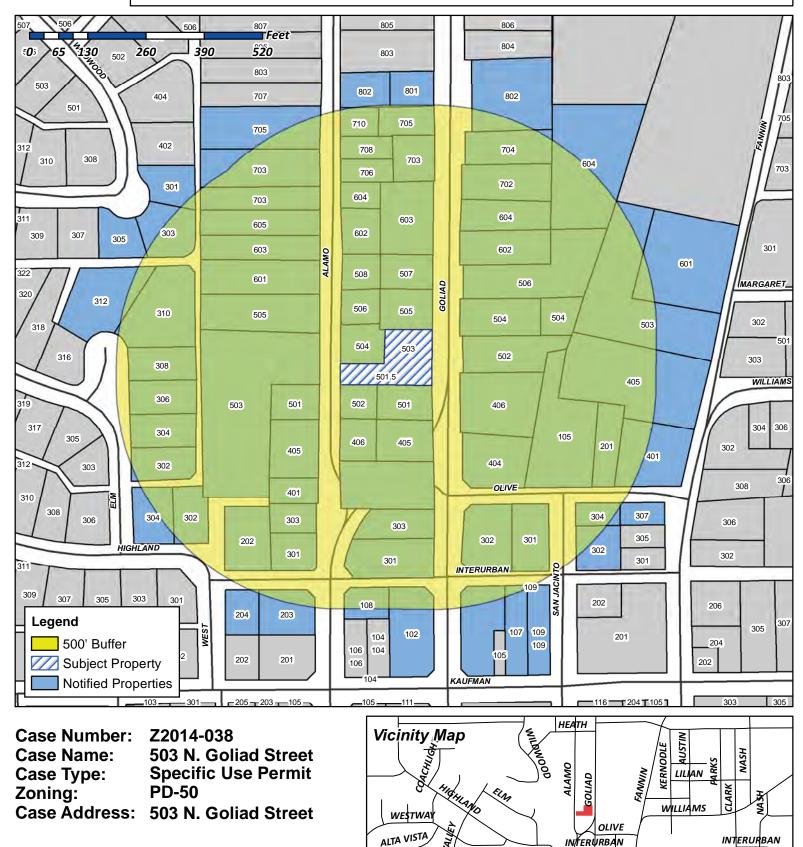

# IX. PUBLIC HEARING ITEMS

- p.104 1. Z2014-036 Hold a public hearing to discuss and consider approval of an ordinance for a request by Rick Dirkse on behalf of D. W. Bobst of J-BR2, LLC for the approval of a zoning change from a Single Family 10 (SF-10) District to a Planned Development District allowing for office, medical office and single-family land uses on two (2) parcels of land, being 1.666-acres, identified as Lots 1 & 2, Block B, Eagle Point Estates Addition, City of Rockwall, Rockwall County, Texas, zoned Single Family 10 (SF-10) District, situated within the Scenic Overlay (SOV) District, addressed as 1312 & 1316 Ridge Road [FM-740], and take any action necessary. (1st Reading)
- p.148 2. Z2014-037 Hold a public hearing to discuss and consider approval of an ordinance for a request by Bill Bricker of Bricker Enterprise Company (DBA Brick House Cars) on behalf of Rockwall Commercial Property Management for the approval of a Specific Use Permit to allow for an Indoor Motor Vehicle Dealership/Showroom on a one (1) acre portion of a larger 50.826-acre tract of land, identified as Tract 31 of the R. Ballard Survey, Abstract No. 29, City of Rockwall, Rockwall County, Texas, zoned Light Industrial (LI) District, addressed as 1200 E. Washington Street, and take any action necessary. (1st Reading)
- p.165 3. Z2014-038 Hold a public hearing to discuss and consider approval of an ordinance for a request by Ben McMillian of Hazel & Olive on behalf of the owner of the property for the approval of a Specific Use Permit to allow for a General Retail Store in conjunction with an office and photography studio within Planned Development District 50 (PD-50) for two (2) parcels of land, being 0.43-acres of land, identified as Lots 19A & 19B of the Amick Addition, City of Rockwall, Rockwall County, Texas, zoned Planned Development District 50 (PD-50) for Residential-Office (RO) District land uses, addressed as 503 N. Goliad Street [SH-205], and take any action necessary. (1st Reading)
- p.187 4. Z2014-039 Hold a public hearing to discuss and consider approval of an ordinance for a request by Zack Amick of Gordon Rockwall Investments, LLC for the approval of a zoning change from an Agricultural (AG) District to a Light Industrial (LI) District for a 21.684-acre tract of land identified as Tract 4 of the N. M. Ballard Survey, Abstract No. 24, City of Rockwall, Rockwall County, Texas, zoned Agricultural (AG) District, located in between Commerce Street and T. L. Townsend Drive, and take any action necessary. (1st Reading)
- p.207 5. Z2014-040 Hold a public hearing to discuss and consider approval of an ordinance for a request by Cameron Slown of FC Cuny Corporation on behalf of Tom Kirkland of Tekmak Development Company for the approval of a Specific Use Permit (SUP) for a hotel on a 2.968-acre tract of land identified as Lot 3A, Block A, Shoreline Plaza Addition and Lot 1-1, Block A, Henry Africa Subdivision, City of Rockwall, Rockwall County, Texas, zoned Planned Development District 32 (PD-32), situated within the IH-30 Overlay (IH-30 OV) District, located at the southeast corner of the intersection of the IH-30 Frontage Road and Lakefront Trail, and take any action necessary. (1st Reading)