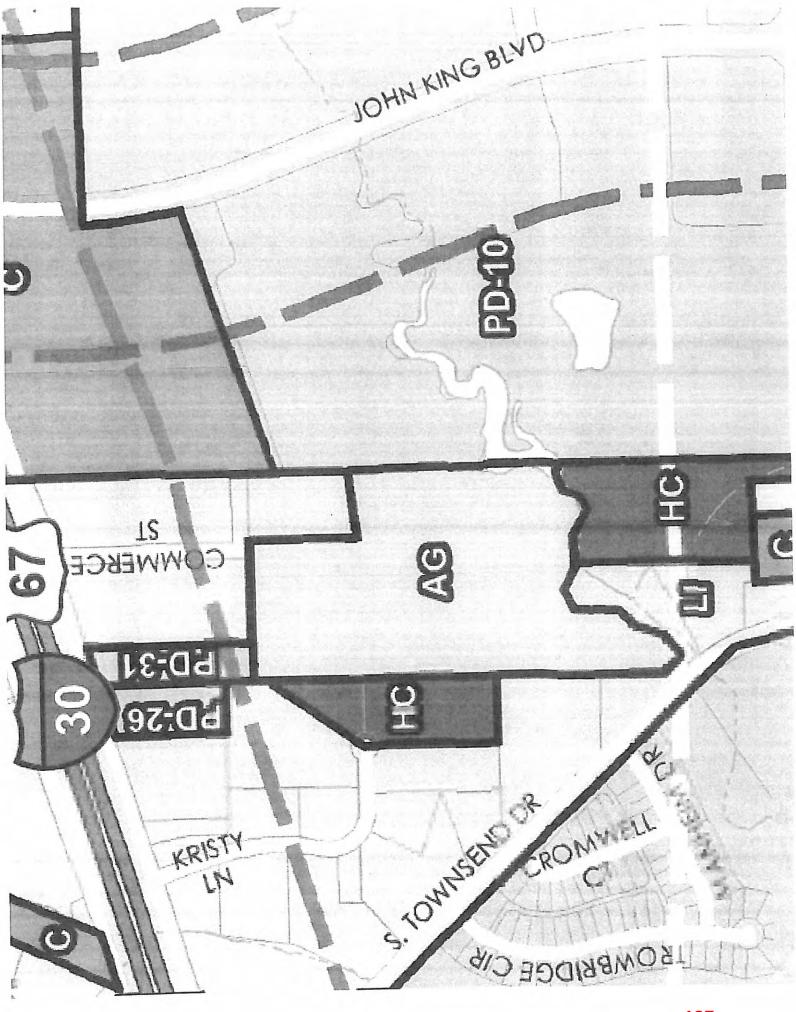

# IX. PUBLIC HEARING ITEMS

- p.104 1. Z2014-036 Hold a public hearing to discuss and consider approval of an ordinance for a request by Rick Dirkse on behalf of D. W. Bobst of J-BR2, LLC for the approval of a zoning change from a Single Family 10 (SF-10) District to a Planned Development District allowing for office, medical office and single-family land uses on two (2) parcels of land, being 1.666-acres, identified as Lots 1 & 2, Block B, Eagle Point Estates Addition, City of Rockwall, Rockwall County, Texas, zoned Single Family 10 (SF-10) District, situated within the Scenic Overlay (SOV) District, addressed as 1312 & 1316 Ridge Road [FM-740], and take any action necessary. (1st Reading)
- p.148 2. Z2014-037 Hold a public hearing to discuss and consider approval of an ordinance for a request by Bill Bricker of Bricker Enterprise Company (DBA Brick House Cars) on behalf of Rockwall Commercial Property Management for the approval of a Specific Use Permit to allow for an Indoor Motor Vehicle Dealership/Showroom on a one (1) acre portion of a larger 50.826-acre tract of land, identified as Tract 31 of the R. Ballard Survey, Abstract No. 29, City of Rockwall, Rockwall County, Texas, zoned Light Industrial (LI) District, addressed as 1200 E. Washington Street, and take any action necessary. (1st Reading)
- p.165 3. Z2014-038 Hold a public hearing to discuss and consider approval of an ordinance for a request by Ben McMillian of Hazel & Olive on behalf of the owner of the property for the approval of a Specific Use Permit to allow for a General Retail Store in conjunction with an office and photography studio within Planned Development District 50 (PD-50) for two (2) parcels of land, being 0.43-acres of land, identified as Lots 19A & 19B of the Amick Addition, City of Rockwall, Rockwall County, Texas, zoned Planned Development District 50 (PD-50) for Residential-Office (RO) District land uses, addressed as 503 N. Goliad Street [SH-205], and take any action necessary. (1st Reading)
- p.187 4. Z2014-039 Hold a public hearing to discuss and consider approval of an ordinance for a request by Zack Amick of Gordon Rockwall Investments, LLC for the approval of a zoning change from an Agricultural (AG) District to a Light Industrial (LI) District for a 21.684-acre tract of land identified as Tract 4 of the N. M. Ballard Survey, Abstract No. 24, City of Rockwall, Rockwall County, Texas, zoned Agricultural (AG) District, located in between Commerce Street and T. L. Townsend Drive, and take any action necessary. (1st Reading)
- p.207 5. Z2014-040 Hold a public hearing to discuss and consider approval of an ordinance for a request by Cameron Slown of FC Cuny Corporation on behalf of Tom Kirkland of Tekmak Development Company for the approval of a Specific Use Permit (SUP) for a hotel on a 2.968-acre tract of land identified as Lot 3A, Block A, Shoreline Plaza Addition and Lot 1-1, Block A, Henry Africa Subdivision, City of Rockwall, Rockwall County, Texas, zoned Planned Development District 32 (PD-32), situated within the IH-30 Overlay (IH-30 OV) District, located at the southeast corner of the intersection of the IH-30 Frontage Road and Lakefront Trail, and take any action necessary. (1st Reading)