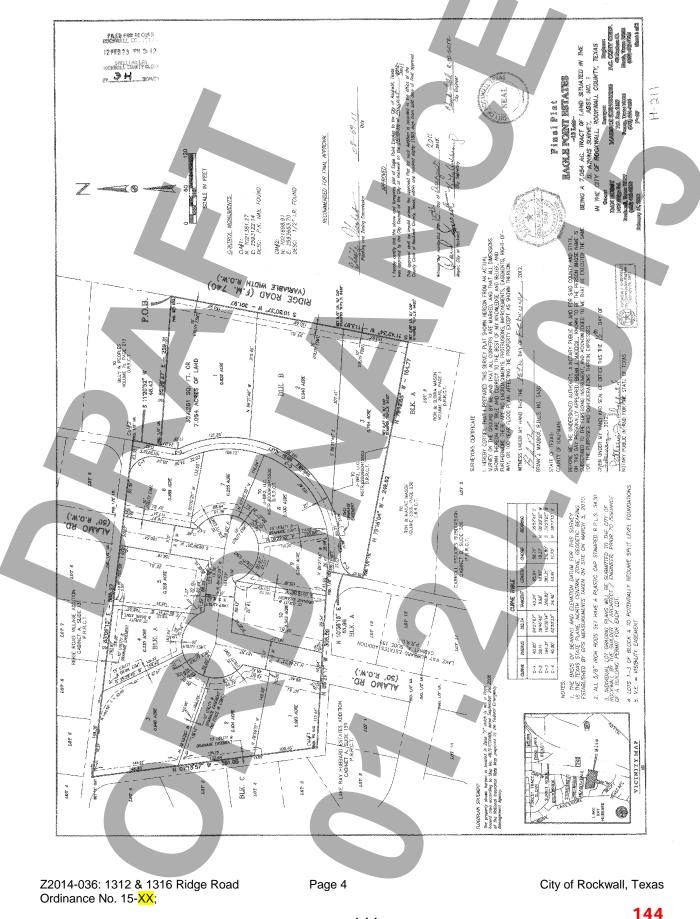

# IX. PUBLIC HEARING ITEMS

- p.104 1. Z2014-036 Hold a public hearing to discuss and consider approval of an ordinance for a request by Rick Dirkse on behalf of D. W. Bobst of J-BR2, LLC for the approval of a zoning change from a Single Family 10 (SF-10) District to a Planned Development District allowing for office, medical office and single-family land uses on two (2) parcels of land, being 1.666-acres, identified as Lots 1 & 2, Block B, Eagle Point Estates Addition, City of Rockwall, Rockwall County, Texas, zoned Single Family 10 (SF-10) District, situated within the Scenic Overlay (SOV) District, addressed as 1312 & 1316 Ridge Road [FM-740], and take any action necessary. (1st Reading)
- p.148 2. Z2014-037 Hold a public hearing to discuss and consider approval of an ordinance for a request by Bill Bricker of Bricker Enterprise Company (DBA Brick House Cars) on behalf of Rockwall Commercial Property Management for the approval of a Specific Use Permit to allow for an Indoor Motor Vehicle Dealership/Showroom on a one (1) acre portion of a larger 50.826-acre tract of land, identified as Tract 31 of the R. Ballard Survey, Abstract No. 29, City of Rockwall, Rockwall County, Texas, zoned Light Industrial (LI) District, addressed as 1200 E. Washington Street, and take any action necessary. (1st Reading)
- p.165 3. Z2014-038 Hold a public hearing to discuss and consider approval of an ordinance for a request by Ben McMillian of Hazel & Olive on behalf of the owner of the property for the approval of a Specific Use Permit to allow for a General Retail Store in conjunction with an office and photography studio within Planned Development District 50 (PD-50) for two (2) parcels of land, being 0.43-acres of land, identified as Lots 19A & 19B of the Amick Addition, City of Rockwall, Rockwall County, Texas, zoned Planned Development District 50 (PD-50) for Residential-Office (RO) District land uses, addressed as 503 N. Goliad Street [SH-205], and take any action necessary. (1st Reading)
- p.187 4. Z2014-039 Hold a public hearing to discuss and consider approval of an ordinance for a request by Zack Amick of Gordon Rockwall Investments, LLC for the approval of a zoning change from an Agricultural (AG) District to a Light Industrial (LI) District for a 21.684-acre tract of land identified as Tract 4 of the N. M. Ballard Survey, Abstract No. 24, City of Rockwall, Rockwall County, Texas, zoned Agricultural (AG) District, located in between Commerce Street and T. L. Townsend Drive, and take any action necessary. (1st Reading)
- p.207 5. Z2014-040 Hold a public hearing to discuss and consider approval of an ordinance for a request by Cameron Slown of FC Cuny Corporation on behalf of Tom Kirkland of Tekmak Development Company for the approval of a Specific Use Permit (SUP) for a hotel on a 2.968-acre tract of land identified as Lot 3A, Block A, Shoreline Plaza Addition and Lot 1-1, Block A, Henry Africa Subdivision, City of Rockwall, Rockwall County, Texas, zoned Planned Development District 32 (PD-32), situated within the IH-30 Overlay (IH-30 OV) District, located at the southeast corner of the intersection of the IH-30 Frontage Road and Lakefront Trail, and take any action necessary. (1st Reading)